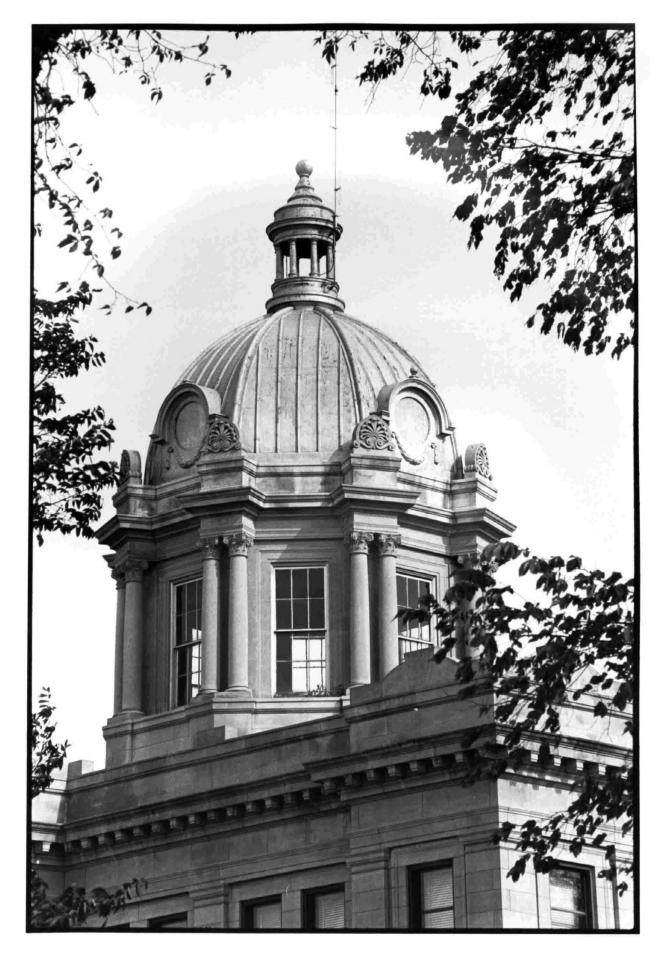

SEP 3 0 1980

NOV 25 188

Buechner & Orth Courthouses in ND Thematic Resources Dickey Go. & others

Richland County Courthouse Wahpeton, North Dakota

Photo credit: Kurt Schweigert

Date of photo: June, 1980

Location of negative: State Historical Society of North Dakota

Liberty Memorial Building

Bismarck, North Dakota 58505

Detail of dome.

Photo 19 of 33

SEP 3 0 1980