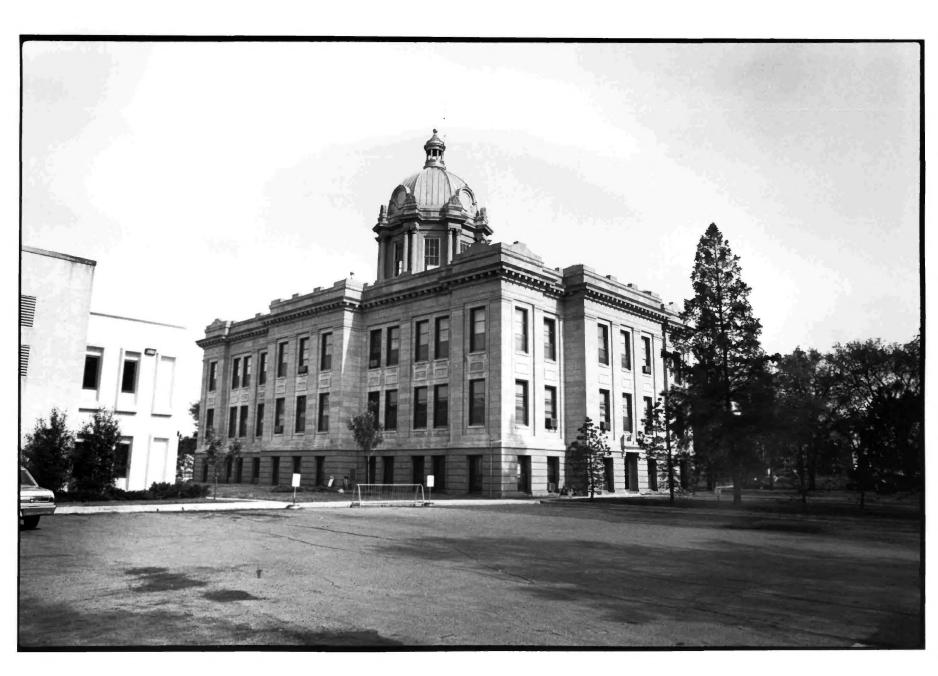

Photo credit: Kurt Schweigert Date of photo: June, 1980

Location of negative: State Historical Society of North Dakota Liberty Memorial Building

Bismarck, North Dakota 58505

Building from northwest

Photo 18 of 33

SEP 3 0 1980

NOV 25 188

Buechner & Orth Courthouses in ND Thematic Resources Dickey Go. & others

Richland County Courthouse Wahpeton, North Dakota

Photo credit: Kurt Schweigert

Date of photo: June, 1980

Location of negative: State Historical Society of North Dakota