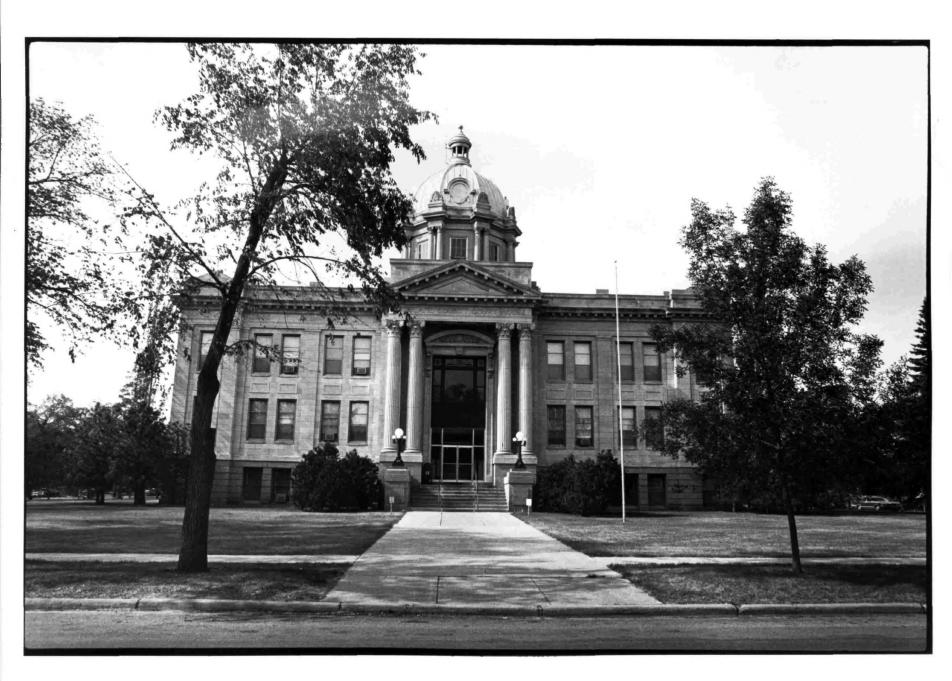

Buechner & Orth Courthouses in ND Thematic Resources
Dickey Co. & others
Richland County Courthouse
Wahpeton, North Dakota

Photo credit: Kurt Schweigert Date of photo: June, 1980

Location of negative: State Historical Society of North Dakota

Liberty Memorial Building Bismarck, North Dakota 58505

Front facade from south.

Photo 17 of 33

SEP 3 0 1980

Buechner & Orth Courthouses in ND Thematic Resources Richland County Courthouse Dickey Co. & others Wahpeton, North Dakota