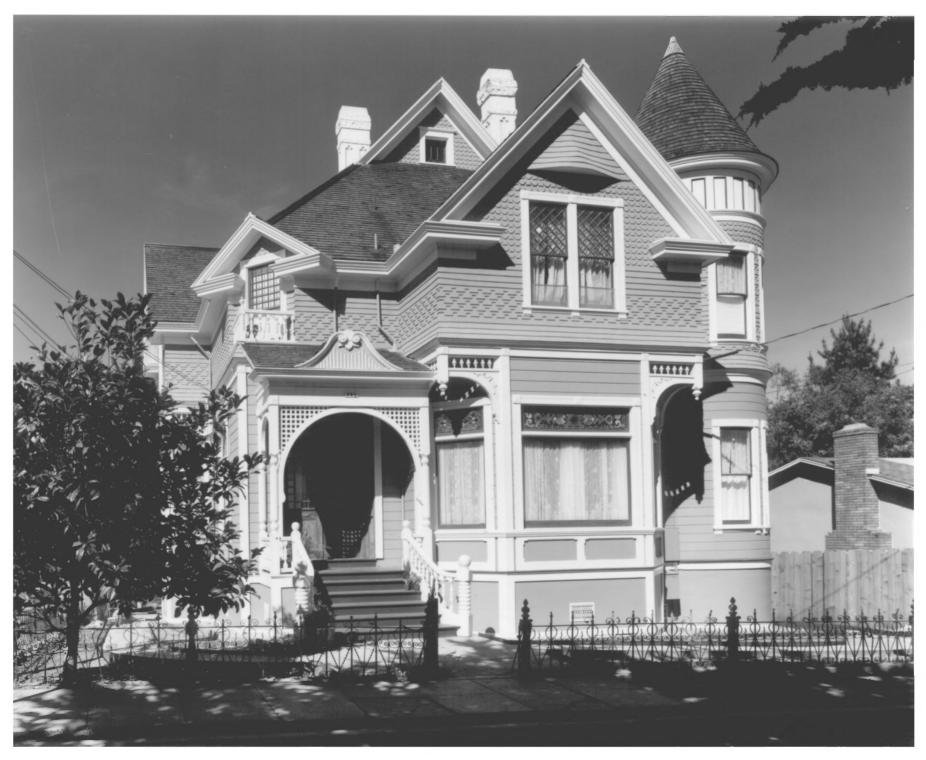

DEC 3 1980

2 07 3

Trimmer Hill 230 Sixth Street
Pacific Grove, Monterey, CA
Tony Keppelman
March 3, 1980
11 Weston St., Burlington, VT
view to the northwest, front facade
2 of 3

Trimmer Hill 230 Sixth Street Pacific Grove, Monterey, CA Photographer Unknown Date Unknown Collection of Pat M. Hathaway Pacific Grove. C view to the northwest, front & South facades