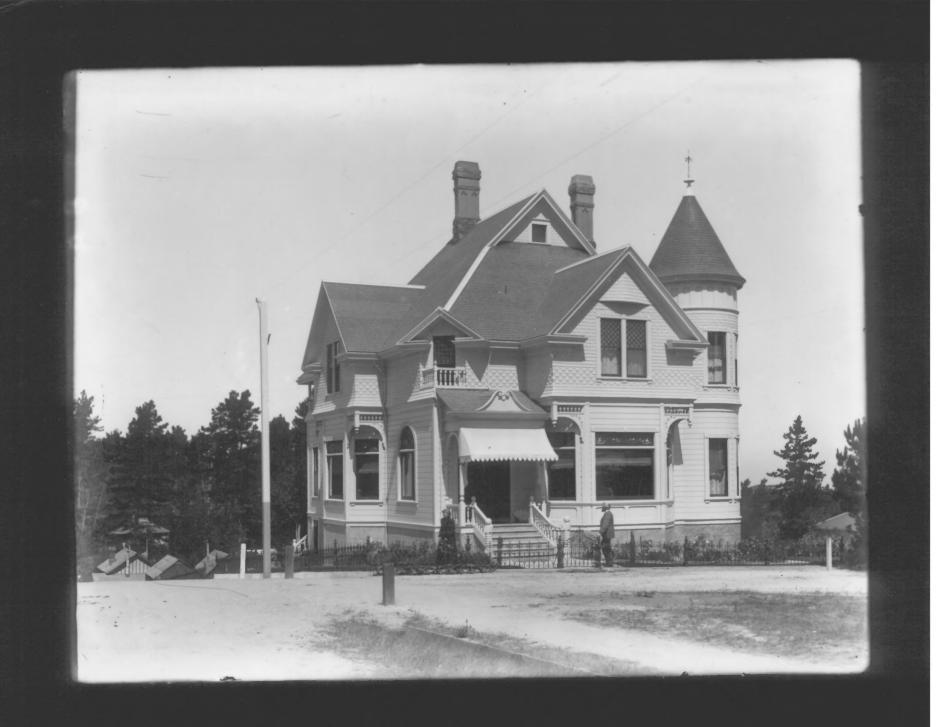

DEC 3 1980

2 07 3

Trimmer Hill 230 Sixth Street
Pacific Grove, Monterey, CA
Tony Keppelman
March 3, 1980
11 Weston St., Burlington, VT
view to the northwest, front facade
2 of 3

Trimmer Hill 230 Sixth Street Pacific Grove, Monterey, CA Photographer Unknown Date Unknown Collection of Pat M. Hathaway Pacific Grove. C view to the northwest, front & South facades

3 of 3