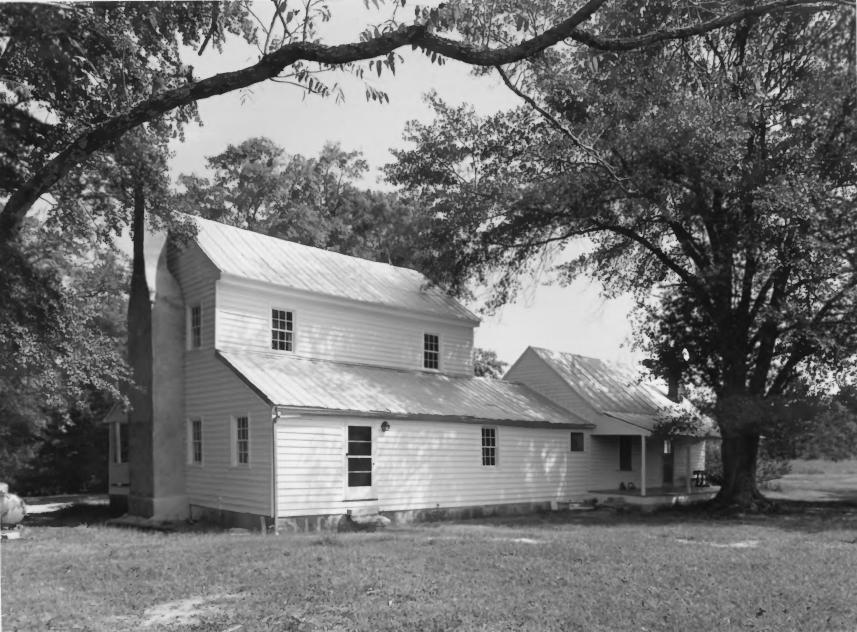

Natural Resources
Date: October, 1984
Description(3 of 12); Main house, rear facade; photographer facing northeast.

Negative Filed: Georgia Department of

Photographer: James R. Lockhart Negative Filed: Georgia Department of Natural Resources Date: October, 1984 Description (4 of 12); First floor west perspective; photographer facing west.

Photographer: James R. Lockhart Negative Filed: Georgia Department of Natural Resources Date: October, 1984 Description (5 of 12): First Floor: photographer facing southeast.

Natural Resources
Date: October, 1984
Description (6 of 12); First floor center; photographer facing northeast.