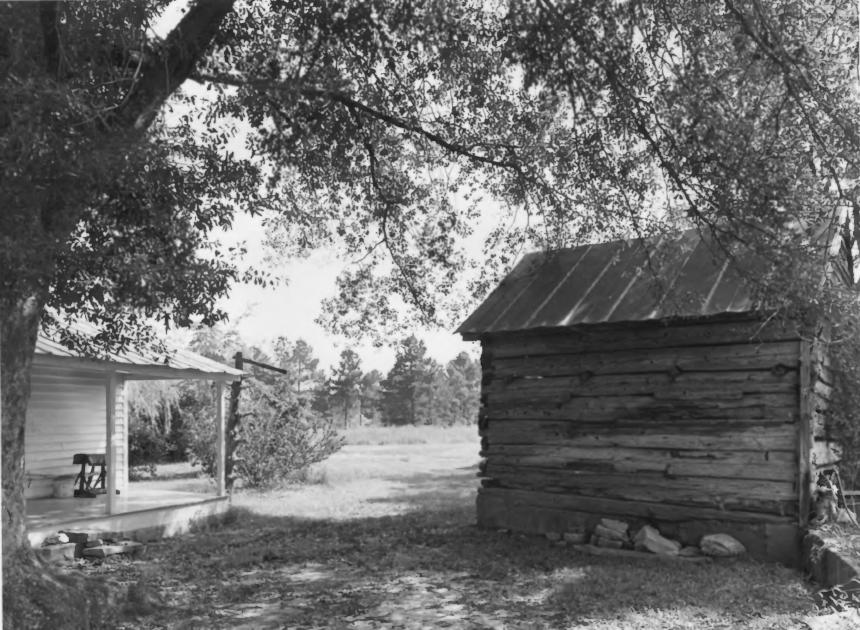

photographer facing west

Negative Filed: Georgia Department of Natural Resources Date: October, 1984 Description (10 of 12): Smokehouse; photographer facing east.

Negative Filed: Georgia Department of Natural Resources Date: October, 1984 Description (11 of 12): Outbuildings; photographer facing west.