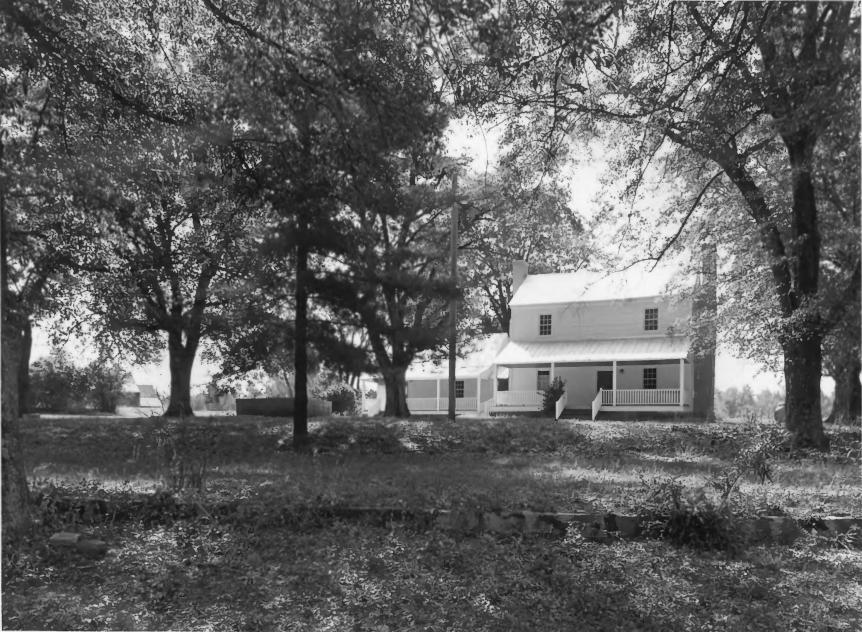

Negative Filed: Georgia Department of Natural Resources Date: October, 1984 Description (1 of 12): Main house and

addition: Photographer facing southwest.

Photographer: James R. Lockhart Negative Filed: Georgia Department of Natural Resources Date: October, 1984 Description (2 of 12): Main house, front facade; photographer facing south.

Natural Resources
Date: October, 1984
Description(3 of 12); Main house, rear facade; photographer facing northeast.

Negative Filed: Georgia Department of

Photographer: James R. Lockhart Negative Filed: Georgia Department of Natural Resources Date: October, 1984 Description (4 of 12); First floor west perspective; photographer facing west.