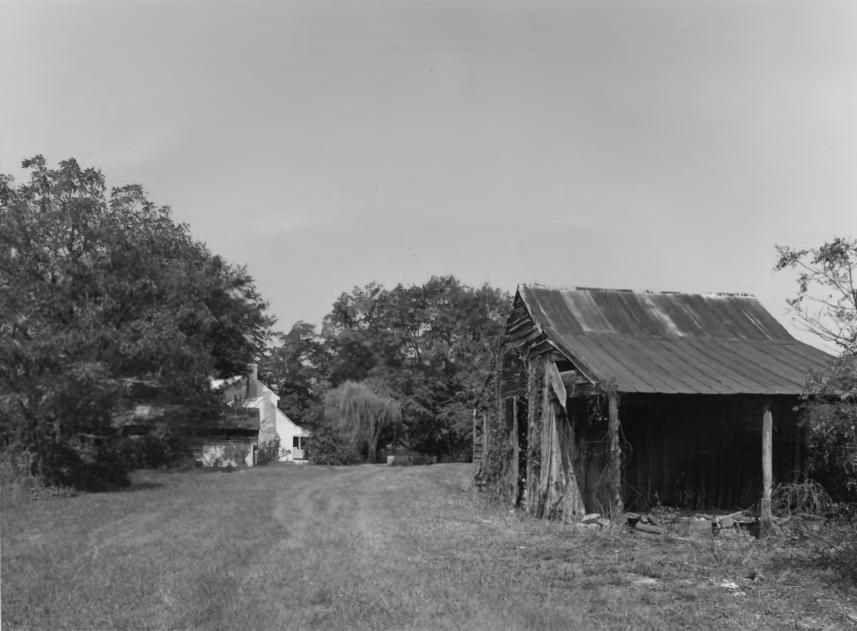

photographer facing west

Negative Filed: Georgia Department of Natural Resources Date: October, 1984 Description (10 of 12): Smokehouse; photographer facing east.

Negative Filed: Georgia Department of Natural Resources Date: October, 1984 Description (11 of 12): Outbuildings; photographer facing west.