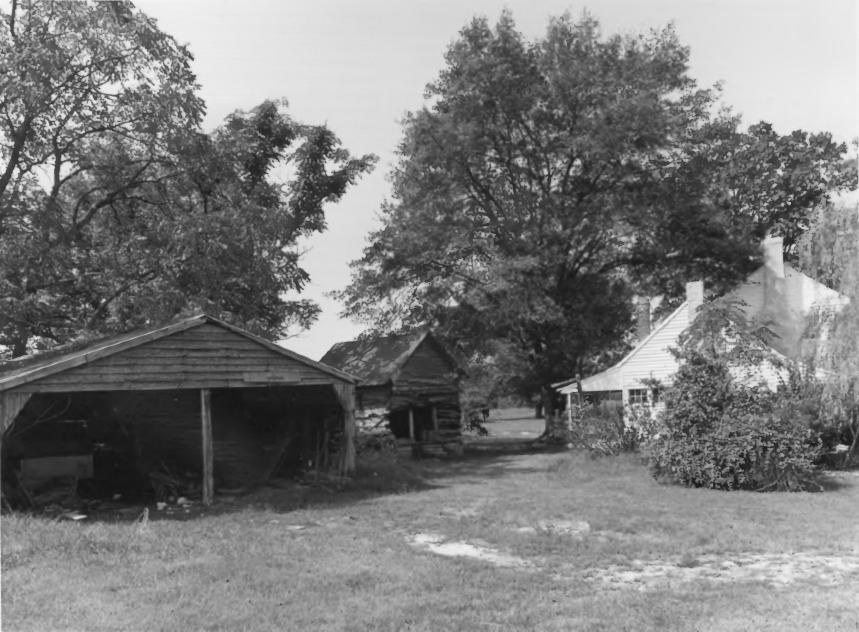

Negative Filed: Georgia Department of Natural Resources Date: October, 1984 Description (8 of 12): Second floor; photographer facing west.

Photographer: James R. Lockhart
Negative Filed: Georgia Department of
Natural Resources
Date: October, 1984
Description (9 of 12): Garage and smokehouse

photographer facing west

Negative Filed: Georgia Department of Natural Resources Date: October, 1984 Description (10 of 12): Smokehouse; photographer facing east.

Negative Filed: Georgia Department of Natural Resources Date: October, 1984 Description (11 of 12): Outbuildings; photographer facing west.