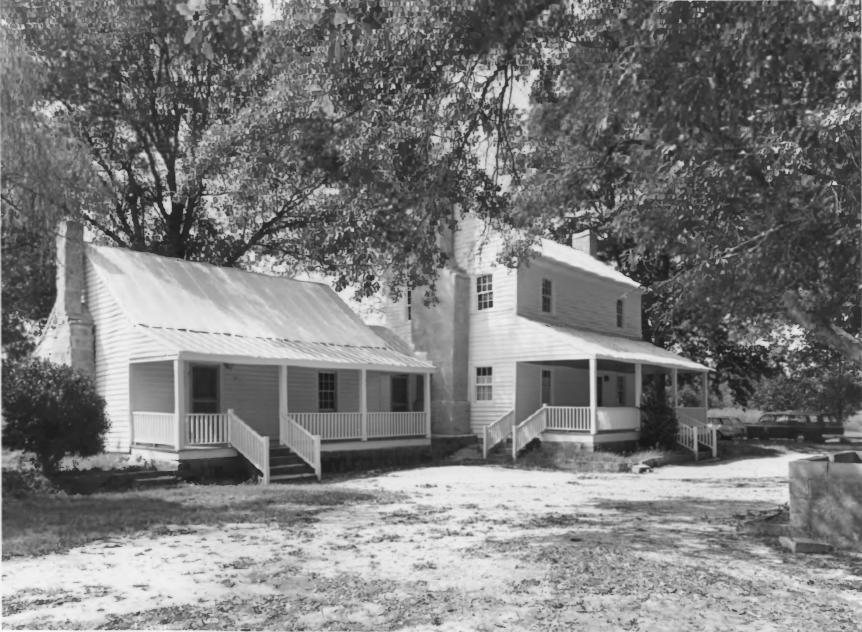

Negative Filed: Georgia Department of Natural Resources Date: October, 1984 Description (1 of 12): Main house and

addition: Photographer facing southwest.

Photographer: James R. Lockhart Negative Filed: Georgia Department of Natural Resources Date: October, 1984 Description (2 of 12): Main house, front facade; photographer facing south.