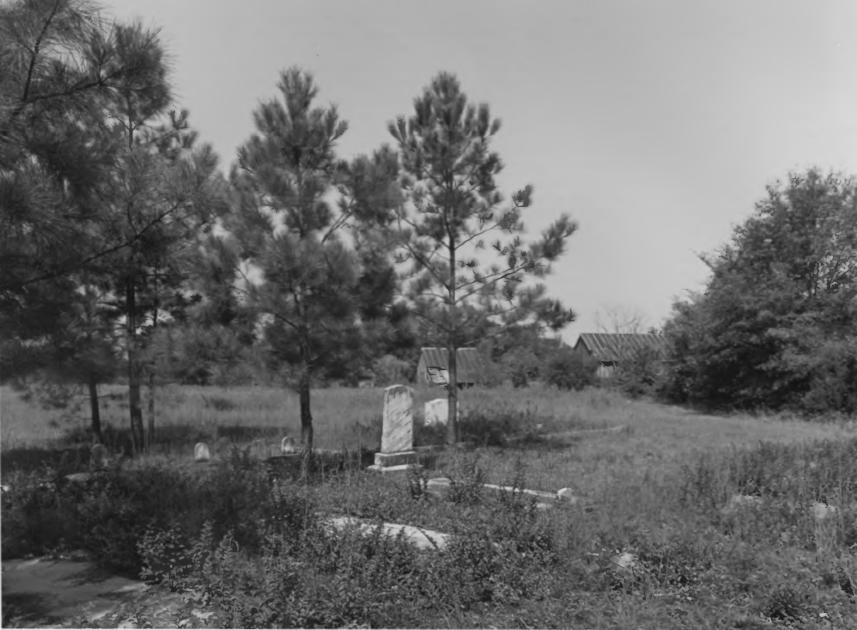

Negative Filed: Georgia Department of Natural Resources Date: October, 1984 Description (12 of 12): Cemetery;

Photographer: James R. Lockhart

photographer facing west.