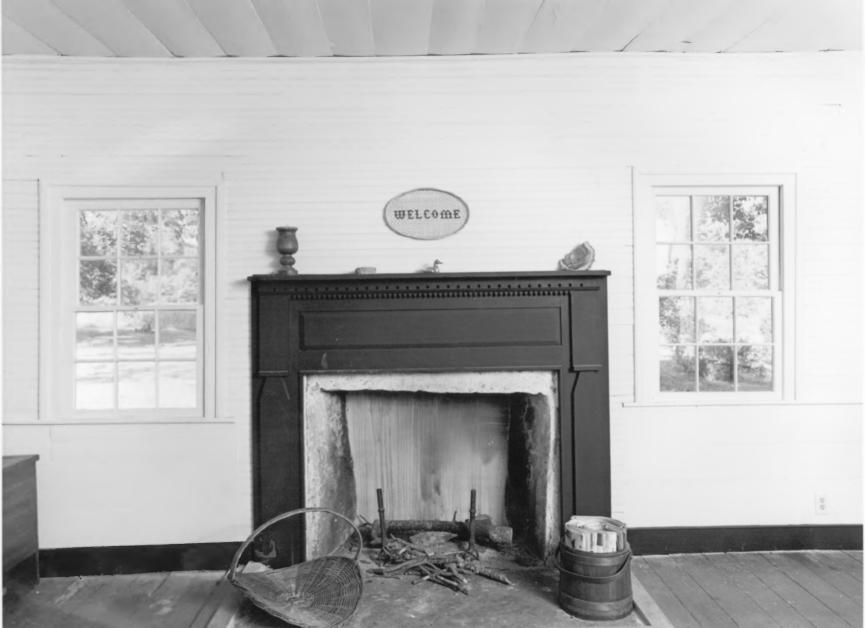

Photographer: James R. Lockhart Negative Filed: Georgia Department of Natural Resources Date: October, 1984 Description (5 of 12): First Floor: photographer facing southeast.

Natural Resources
Date: October, 1984
Description (6 of 12); First floor center; photographer facing northeast.

Photographer: James R. Lockhart

Negative Filed: Georgia Department of

Photographer: James R. Lockhart Negative Filed: Georgia Department of Natural Resources Date: October, 1984 Description (7 of 12): First floor center; photographer facing southwest.