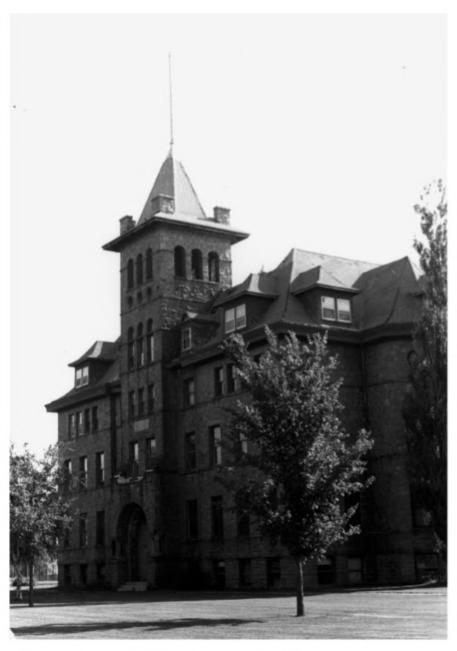

## Photo #1 WEST ELEVATION

- Augustana Academy Old Main Canton, South Dakota
- photo taken 6-85 by: Michelle L. Hotzler negative location: 193 Mackubin st. St. Paul, MN 55102

#### Photo # 2 EAST ELEVATION

- Augustana Academy Old Main Canton, South Dakota
- photo taken: 6-85 by: Michelle L. Hotzler negative location: 193 Mackubin st. St. Paul, MN 55102

## Photo # 3 NORTH ELEVATION

- Augustana Academy Old Main Canton, South Dakota
- photo taken: 6-85 by: Michelle L. Hotzler negative location: 193 Mackubin st. St. Paul, MN 55102

# Photo #4 SOUTH ELEVATION

- Augustana Academy Old Main Canton, South Dakota
- photo taken: 6-85 by: Michelle L. Hotzler negative location: 193 Mackubin st. St. Paul, MN 55102