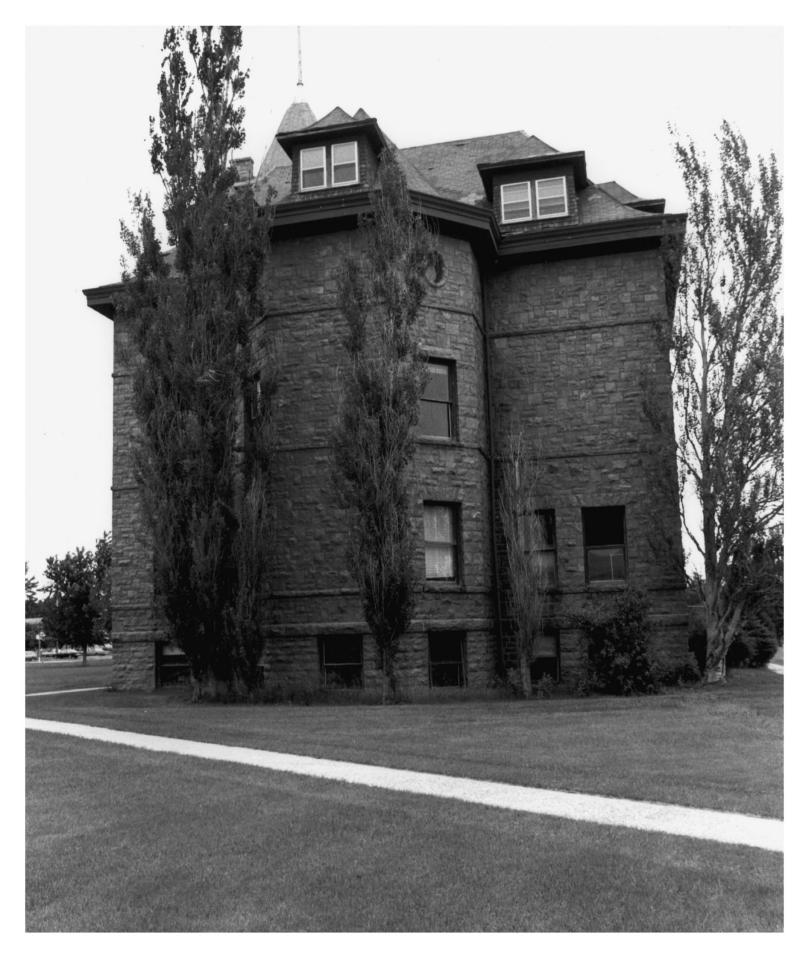

## Photo # 3 NORTH ELEVATION

- Augustana Academy Old Main Canton, South Dakota
- photo taken: 6-85 by: Michelle L. Hotzler negative location: 193 Mackubin st. St. Paul, MN 55102