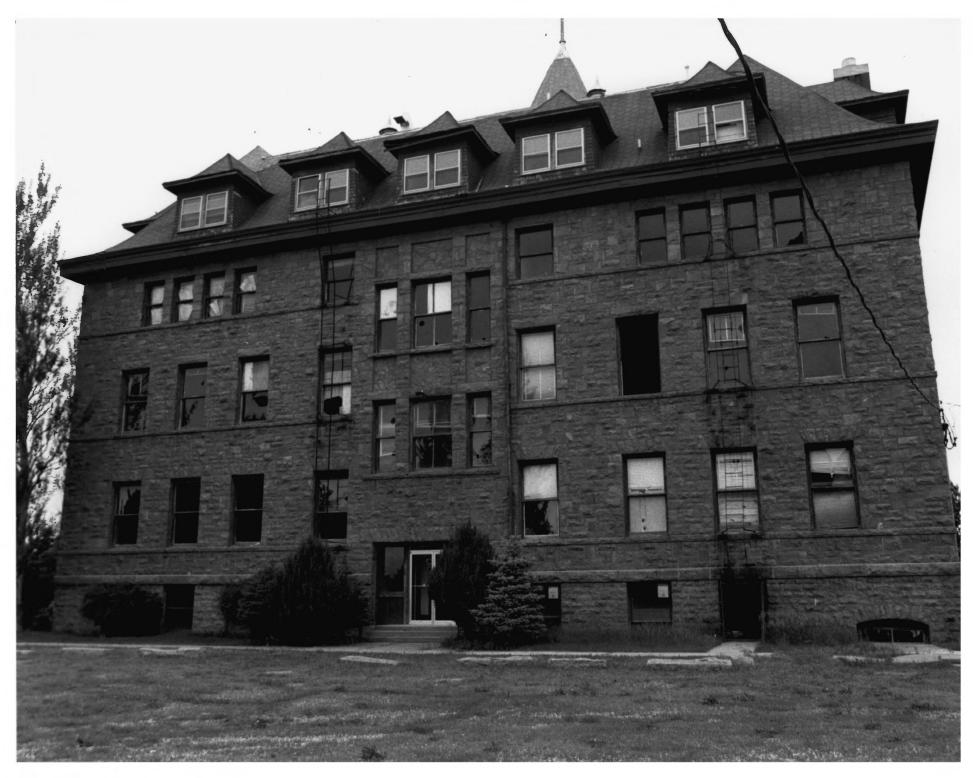

#### Photo # 2 EAST ELEVATION

- Augustana Academy Old Main Canton, South Dakota
- photo taken: 6-85 by: Michelle L. Hotzler negative location: 193 Mackubin st. St. Paul, MN 55102