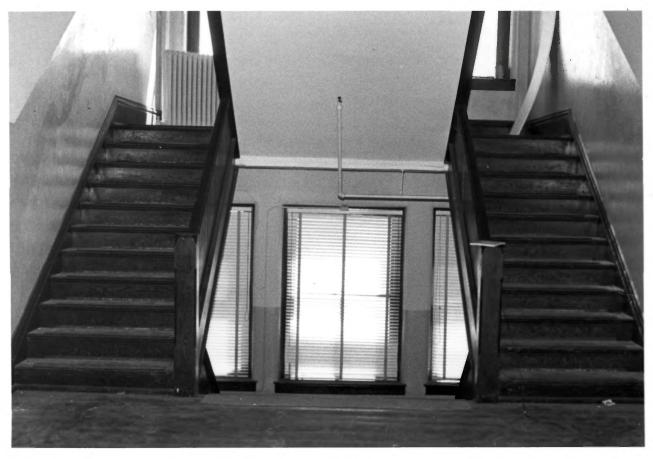

State Historical Preservation Center Interior, 2nd Floor Stairs Photograph #3 of Six

- Old Main, Augustana Academy Canton, South Dakota
- Goering 1980

State Historical Preservation Center Interior, 2nd Floor Door Photograph #4 of Six