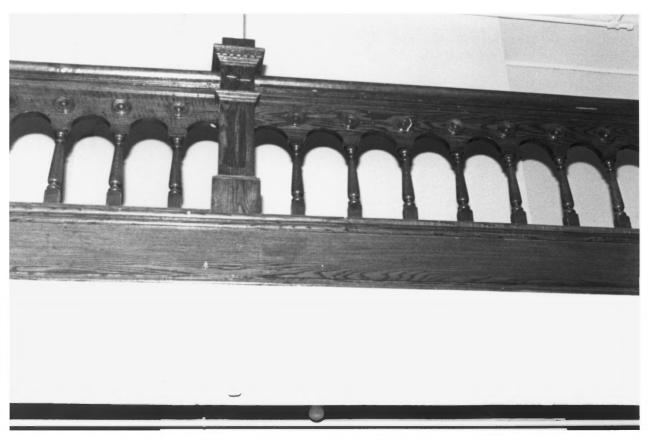

- Old Main, Augustana Academy Canton, South Dakota
- Goering
- 1980
- State Historical Preservation Center Interior, 3rd Level, Chapel Balconey Photograph #5 of Six

- Old Main, Augustana Academy Canton, South Dakota Goering
- Goering
- 1980

State Historical Preservation Center Interior, 3rd Level, Chapel Balconey Photograph #6 of Six