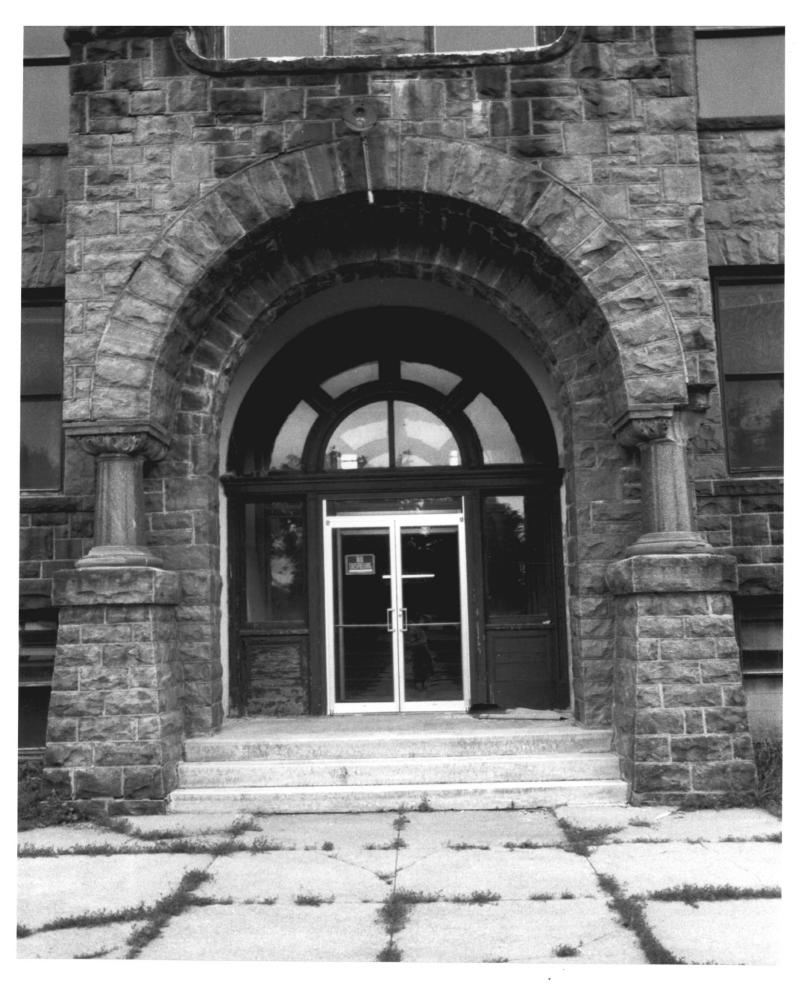

#### Photo # 5 MAIN ENTRANCE

- Augustana Academy Old Main Canton, South Dakota
- photo taken: 6-85 by: Michelle L. Hotzler negative location: 193 Mackubin st St. Paul, MN 55102

- Old Main, Augustana Academy Canton, South Dakota
- M. Betz
- July 1985
- State Historical Preservation Center Front and Side Facades, Looking Northeast Photograph #1 of Six