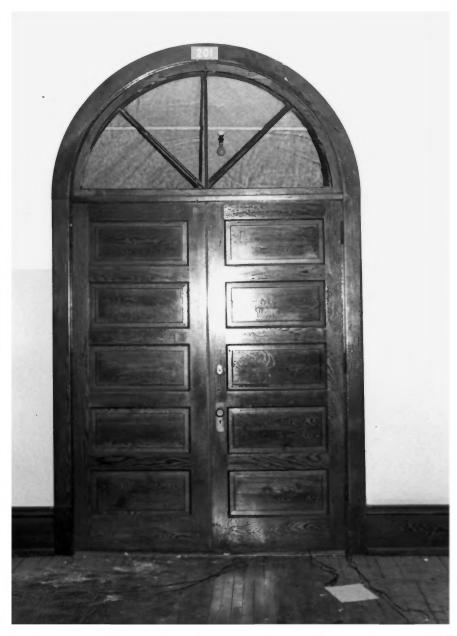

State Historical Preservation Center Interior, 2nd Floor Stairs Photograph #3 of Six

- Old Main, Augustana Academy Canton, South Dakota
- Goering 1980

State Historical Preservation Center Interior, 2nd Floor Door Photograph #4 of Six

- Old Main, Augustana Academy Canton, South Dakota
- Goering
- 1980
- State Historical Preservation Center Interior, 3rd Level, Chapel Balconey Photograph #5 of Six

- Old Main, Augustana Academy Canton, South Dakota Goering
- Goering
- 1980