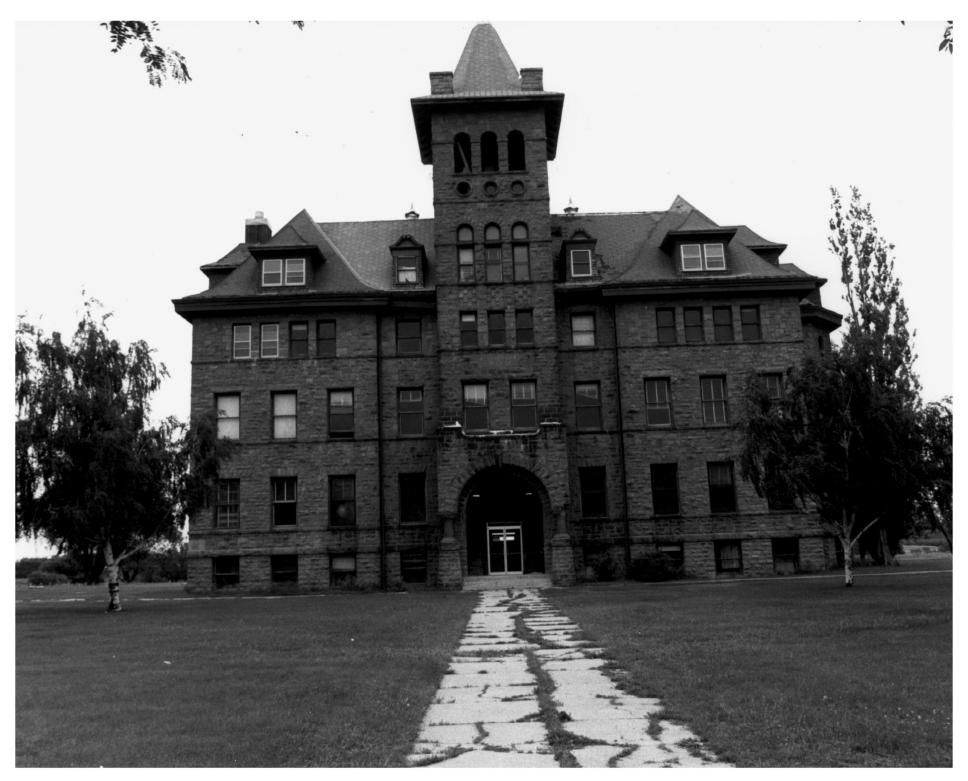

## Photo #1 WEST ELEVATION

- Augustana Academy Old Main Canton, South Dakota
- photo taken 6-85 by: Michelle L. Hotzler negative location: 193 Mackubin st. St. Paul, MN 55102

#### Photo # 5 MAIN ENTRANCE

- Augustana Academy Old Main Canton, South Dakota
- photo taken: 6-85 by: Michelle L. Hotzler negative location: 193 Mackubin st St. Paul, MN 55102

- Old Main, Augustana Academy Canton, South Dakota
- M. Betz
- July 1985
- State Historical Preservation Center Front and Side Facades, Looking Northeast Photograph #1 of Six