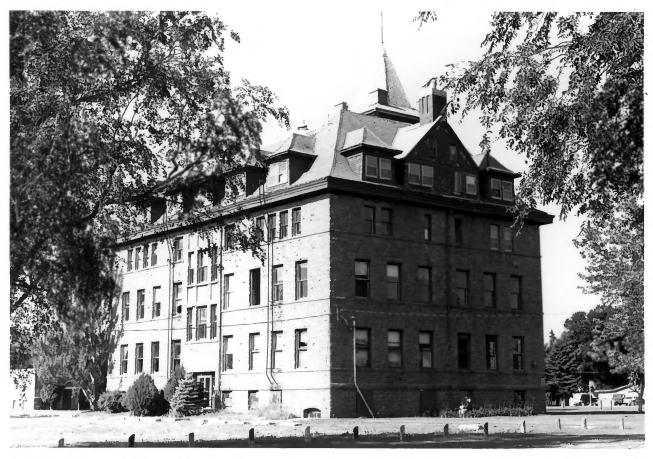

- Old Main, Augustana Academy Canton, South Dakota
- M. Betz
- Julv 1985
- State Historical Preservation Center Rear and Side Facades, Looking Southwest Photograph #2 of Six

- Old Main, Augustana Academy Canton, South Dakota
- Goering
- 1980