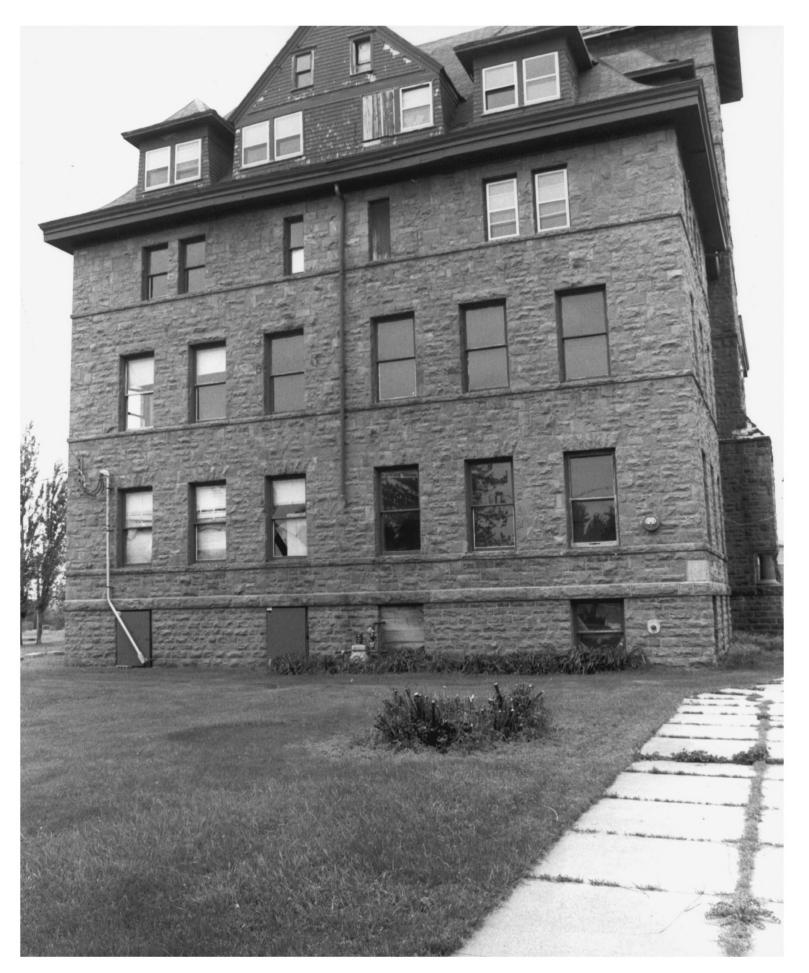

# Photo #4 SOUTH ELEVATION

- Augustana Academy Old Main Canton, South Dakota
- photo taken: 6-85 by: Michelle L. Hotzler negative location: 193 Mackubin st. St. Paul, MN 55102