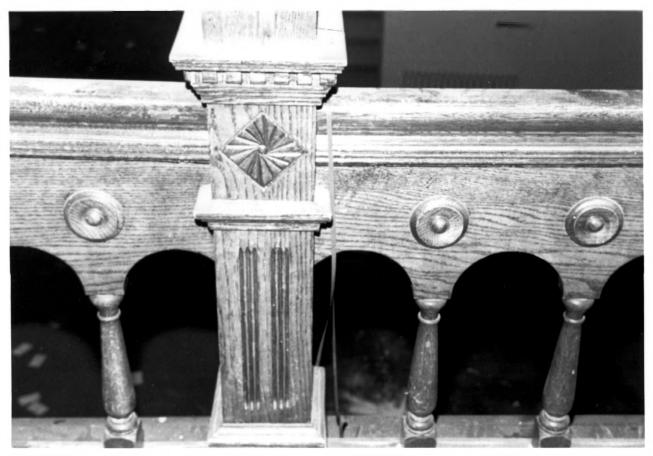

- Old Main, Augustana Academy Canton, South Dakota
- Goering
- 1980
- State Historical Preservation Center Interior, 3rd Level, Chapel Balconey Photograph #5 of Six

- Old Main, Augustana Academy Canton, South Dakota Goering
- Goering
- 1980

State Historical Preservation Center Interior, 3rd Level, Chapel Balconey Photograph #6 of Six