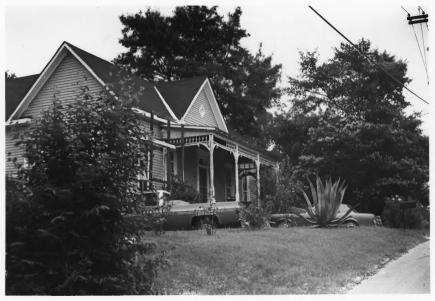

Lower 20th Street Residential Historical District Phenix City, Russell County, Alabama.

Nancy Alexander, 7/31/81 Alabama Historical Commission

View from west 20th Street (Inv. #'s 11 & 9)

Lower 20th Street Residential Historic District Phenix City, Russell County, Alabama