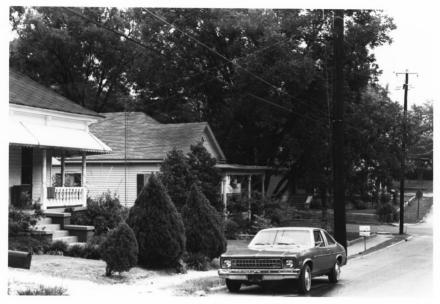

Nancy Alexander, 7/31/81 Alabama Historical Commission View from northwest, 20th Street

(Inv. #14)

Lower 20th Street Residential Historic District Phenix City, Russell County, Alabama Nancy Alexander, 7/31/81