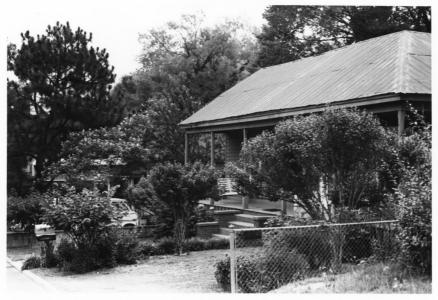

Alabama Historical Commission View from east, 20th Street Alabama Historical Commission

Lower 20th Street Residential Historic Distict Phenix City, Russell County, Alabama Nancy Alexander, 7/31/81 Alabama Historical Commission View from northesst, 20th Street