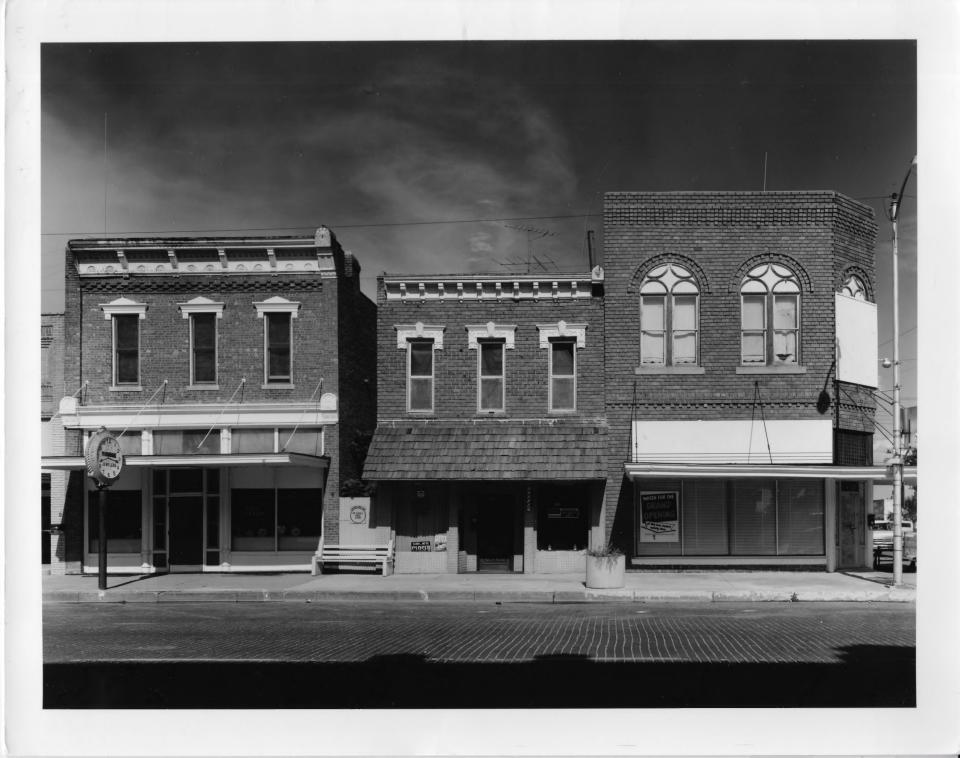

RB 7807-Z-A

THE CITY PHARMACY BUILDING RED CLOUD, WEBSTER CO., NEBR. WTO7-70 LEFT TO RIGHT: WTO7-69, 70, 71 WEST STREET FACADE, LOOKING EAST PHOTO BO R. BRUHUL JULY 1978

Photo #29 of 65

The City Pharmacy (WT07-70) "Dr. Cook's Drug Store" Willa Cather Thematic Group: Sites and Districts in Webster County, Nebraska 410 No. Webster Red Cloud, Webster County, Nebraska

Photo by R. Bruhn Lincoln, Nebraska July, 1978 (RB 7807-2-A)

View looking east, showing the west street facade; the Pharmacy is shown at center, the Newhouse Building at left (WT07-69) and site WT07-71 at right.