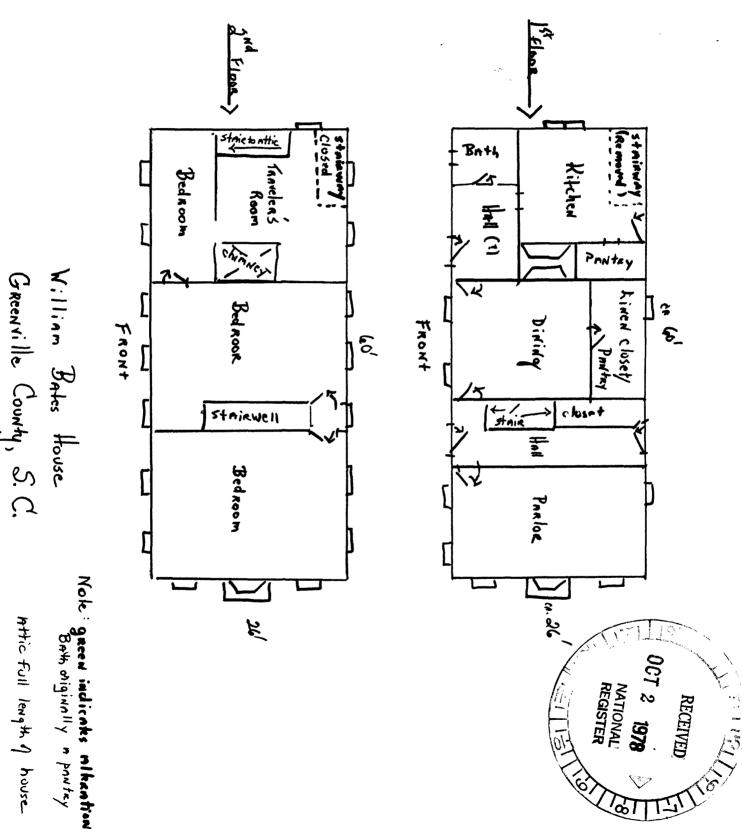

#### DESCRIBE THE PRESENT AND ORIGINAL (IF KNOWN) PHYSICAL APPEARANCE

Located in rural Greenville County, the William Bates House is a two-story vernacular structure which is believed to have been built circa 1835. Built upon granite and fieldstone piers, the structure is covered with clapboard siding. In the 1950s, asbestos shingles were placed over the siding, but the present owners intend to remove these shingles within the next year. A tin gabled roof covers the structure. An exterior brick chimney (common bond) is located on the right side, and an interior chimney (brick and stone) is located on the left side.

Both the front and rear facades feature one-story shed-roofed porches extending the length of these facades. Both porches are supported by nine simple wooden columns. The front porch also features a non-original wooden balustrade. The back porch has been altered by the addition of a concrete floor. Both second-story facades have seven 9/9 windows. First-story windows are primarily 9/6. The front and rear facades each have two entrances.

INTERIOR: The primary front entrance (located on the right side of the front facade) opens into a hall which extends the depth of the house. This hall features a staircase which leads to the second story. A large parlor is located to the right of the hall and a dining room is located to the left. Both rooms retain original hand-carved mantels To the left of the dining room is a hall, kitchen, and a bath and pantry (neither of which are original). The kitchen features a very large granite fireplace believed to have been used for cooking. A secondary stairway which originally led from the kitchen to a room known as the "traveler's room" has been removed. Downstairs interior details also include wainscoting.

The second floor consists of a central stairwell flanked on each side by one large room. Located to the left of these rooms (above the kitchen area) is a "traveler's room" and a small bedroom. Originally, the "traveler's room" was separate from the other second-story rooms but a doorway has been made. A small stairway leads from the "traveler's room" to the attic.