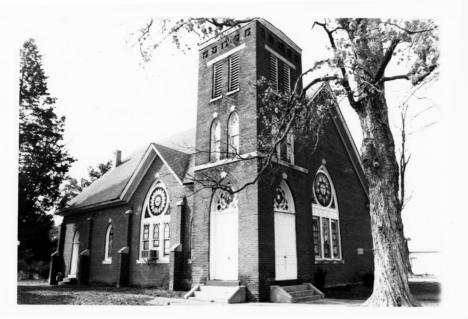

Photo #

KENTUCKY HERITAGE COUNCIL STATE HISTORIC PRESERVATION OFFICE FRANKFORT, KENTUCKY 40601

| Name Fredonia Cumberla  | nd Presbyterian Church    |
|-------------------------|---------------------------|
| Location U.S. 641, Fred | onia, Caldwell County, KY |
| Photographer            | Kit Garrett               |
| Oate Taken              | April 1985                |
| Negative Location       | KY Heritage Council       |
| View Exterior view from | the southeast             |
|                         |                           |