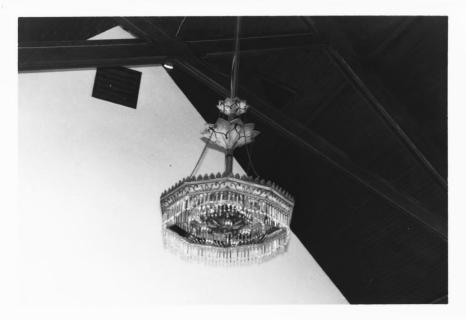

## KENTUCKY HERITAGE COUNCIL STATE HISTORIC PRESERVATION OFFICE FRANKFORT, KENTUCKY 40601

| Name Fredonia Cumberland Presbyterian Church |                           |
|----------------------------------------------|---------------------------|
|                                              | onia, Caldwell County, KY |
| Photographer                                 | Kit Garrett               |
| Date Taken                                   | April 1985                |
| Negative Location                            | KY Heritage Council       |
| View_Chandelier and ceiling details          |                           |
|                                              |                           |
| Photo # 4                                    |                           |