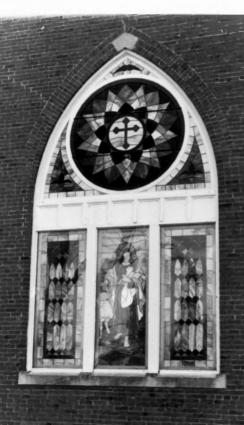

# Name Fredonia Cumberland Presbyterian Church

| Location U.S. 641, F                      | Fredonia, Caldwell County, KY |
|-------------------------------------------|-------------------------------|
| Photographer                              | Kit Garrett                   |
| Date Taken                                | April 1985                    |
| Negative Location_                        | , KY Heritage Council         |
| View_Stained glass window on front facade |                               |
|                                           |                               |
| Dl 4 - 4 9                                |                               |