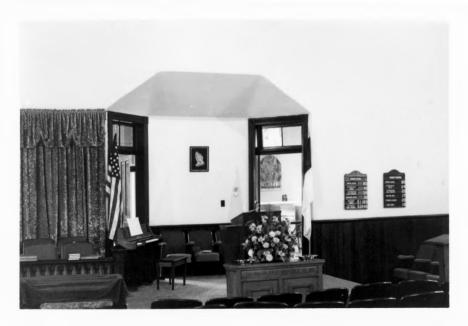

# Name Fredonia Cumberland Presbyterian Church Location U.S. 641, Fredonia, Caldwell County, KY Kit Garrett Photographer **April** 1985 Date Taken **KY Heritage Council** Negative Location View Interior view of pulpit area