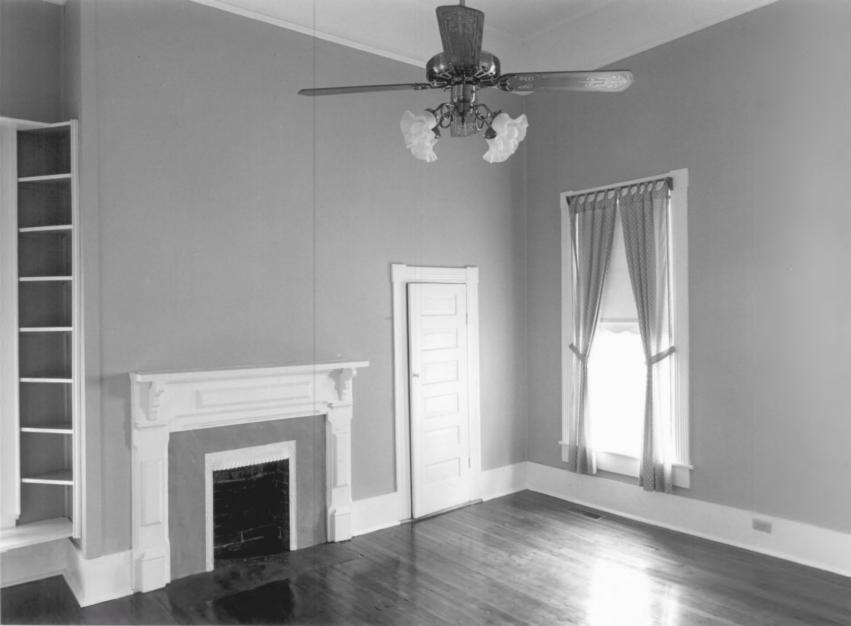

Description: (11 of 12): Dining room.

Photographer facing southeast.

-8/87

Description: (12 of 12): Bedroom on northwest side. Photographer facing northwest.

18-