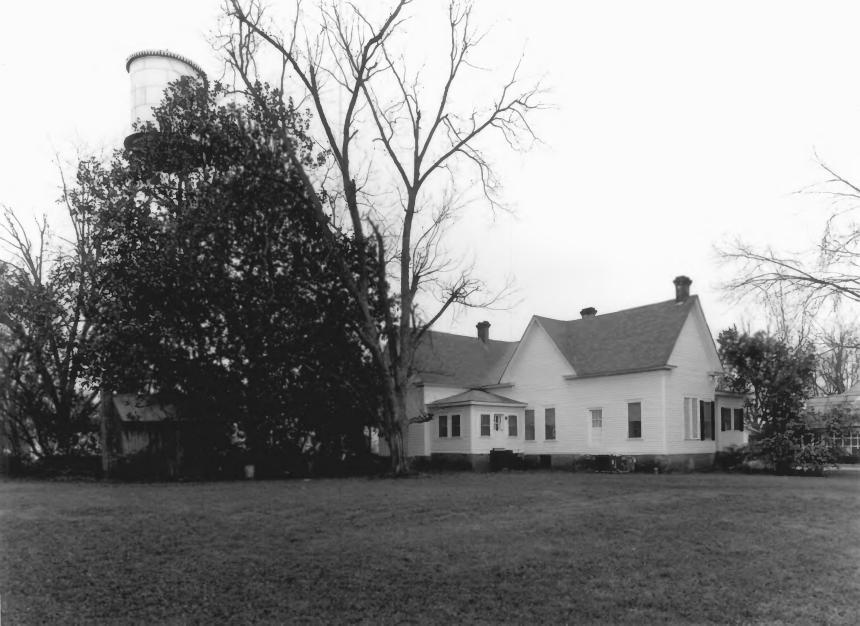

Description: (1 of 12): Front facade, photographer facing northwest.

Date: April 1987
Description: (2 of 12): Front facade, photographer facing northeast.

MILLER, DR. THOMAS B. HOUSE Richland, Stewart County, GA Photographer: James E. Lockhart Negative filed: Ga. Dept. of Natural Resources Date: April 1987 Description: (3 of 12): Rear view,

photographer facing southeast.

MILLER, DR. THOMAS B. HOUSE Richland, Stewart County, GA Photographer: James E. Lockhart Negative filed: Ga. Dept. of Natural Resources Date: April 1987 Description: (4 of 12): Smokehouse,