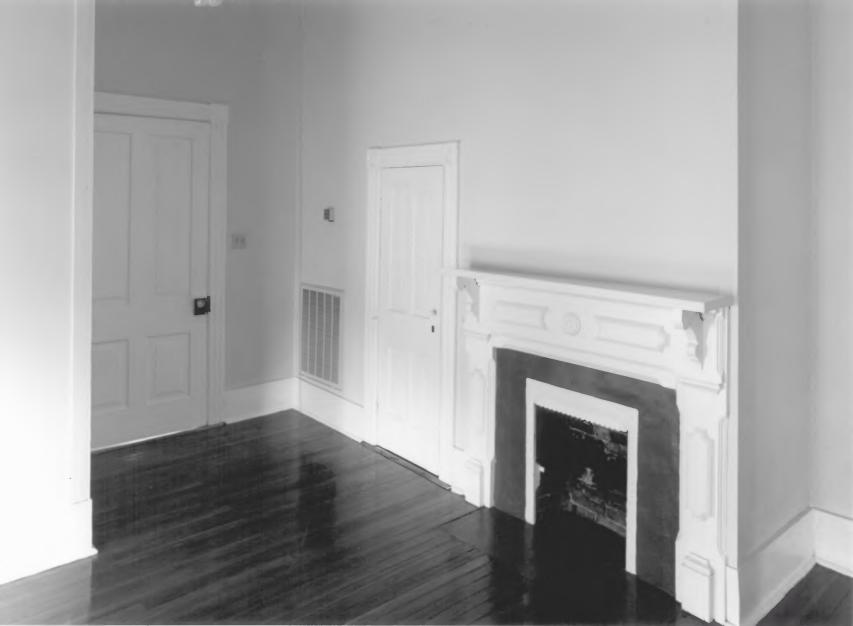

Description: (9 of 12): Living room.

Photographer facing northwest.

MILLER, DR. THOMAS B. HOUSE Richland, Stewart County, GA Photographer: James E. Lockhart Negative filed: Ga. Dept. of Natural Resources Date: April 1987 Description: (10 of 12): Bedroom to rear of living room. Photographer facing southeast.

Description: (11 of 12): Dining room.

Photographer facing southeast.

-8/87

Description: (12 of 12): Bedroom on northwest side. Photographer facing northwest.

18-