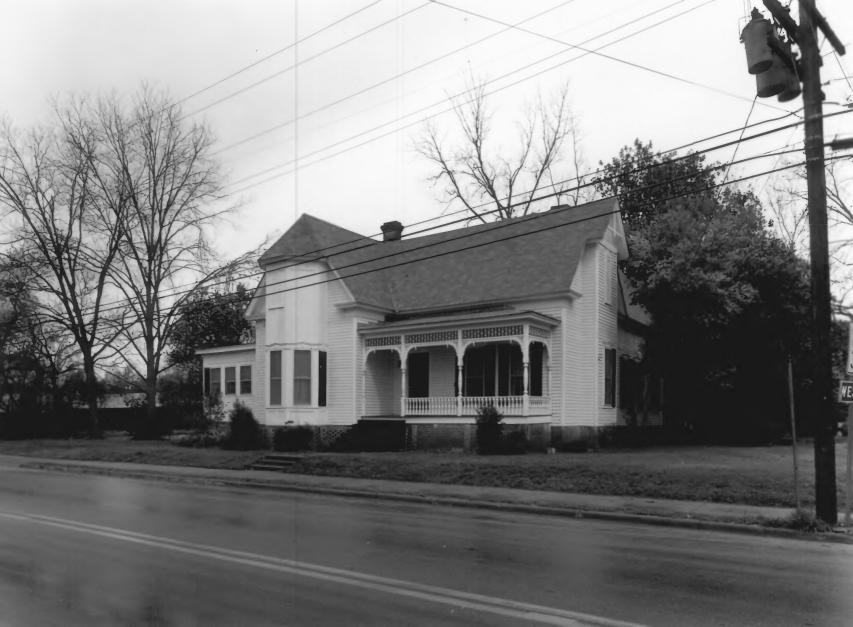

Description: (1 of 12): Front facade, photographer facing northwest.

Date: April 1987
Description: (2 of 12): Front facade, photographer facing northeast.

MILLER, DR. THOMAS B. HOUSE Richland, Stewart County, GA Photographer: James E. Lockhart Negative filed: Ga. Dept. of Natural Resources Date: April 1987 Description: (3 of 12): Rear view,