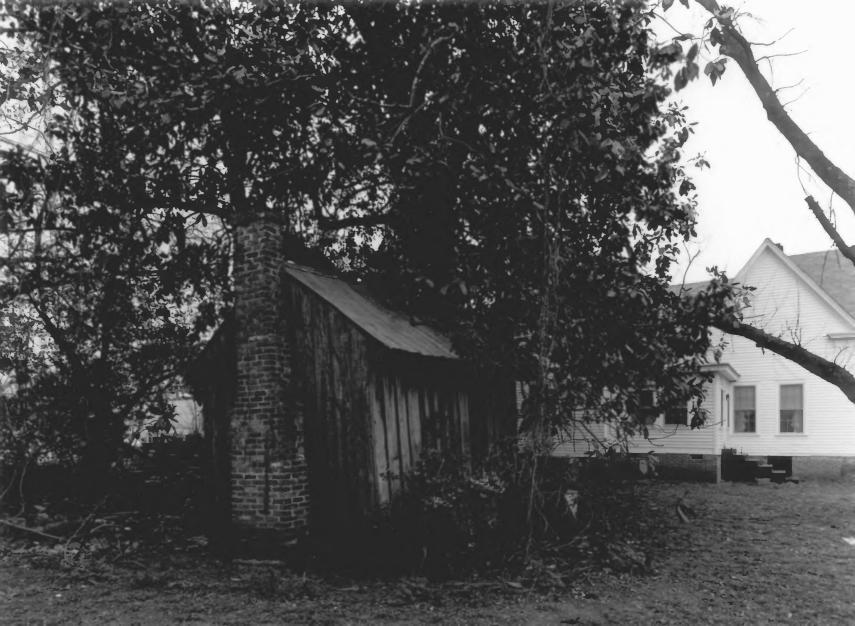

photographer facing southeast.

MILLER, DR. THOMAS B. HOUSE Richland, Stewart County, GA Photographer: James E. Lockhart Negative filed: Ga. Dept. of Natural Resources Date: April 1987 Description: (4 of 12): Smokehouse,

photographer facing south.

9/28/87

MILLER, DR. THOMAS B. HOUSE Richland, Stewart County, GA Photographer: James E. Lockhart Negative filed: Ga. Dept. of Natural Resources Date: April 1987 Description: (5 of 12): Front porch. photographer facing northwest.