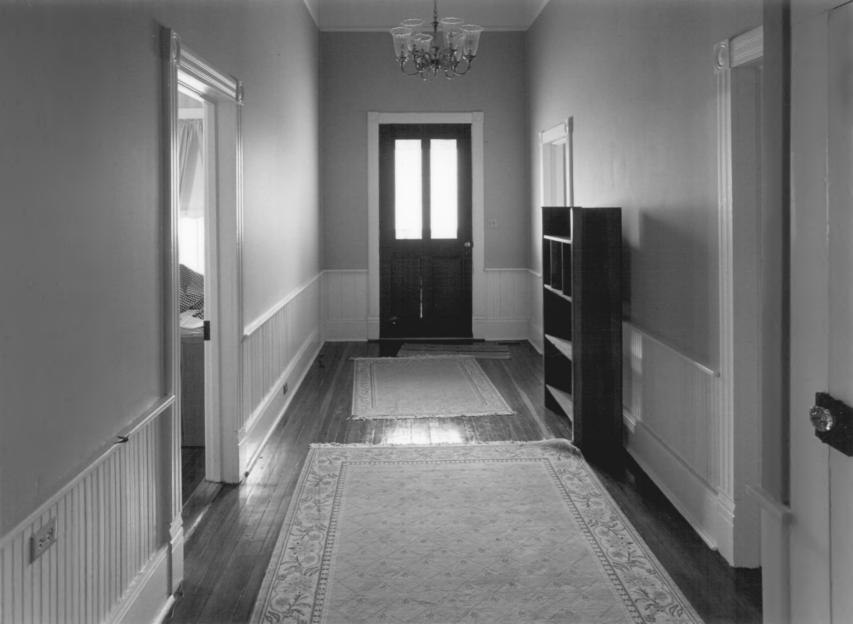

Date: April 1987
Description: (7 of 12): Entrance hall,
looking toward front door. Photographer
facing south.

MILLER, DR. THOMAS B. HOUSE Richland, Stewart County, GA Photographer: James E. Lockhart Negative filed: Ga. Dept. of Natural Resources Date: April 1987 Description: (8 of 12): Front hall looking into living room on the right. Photographer facing southwest.