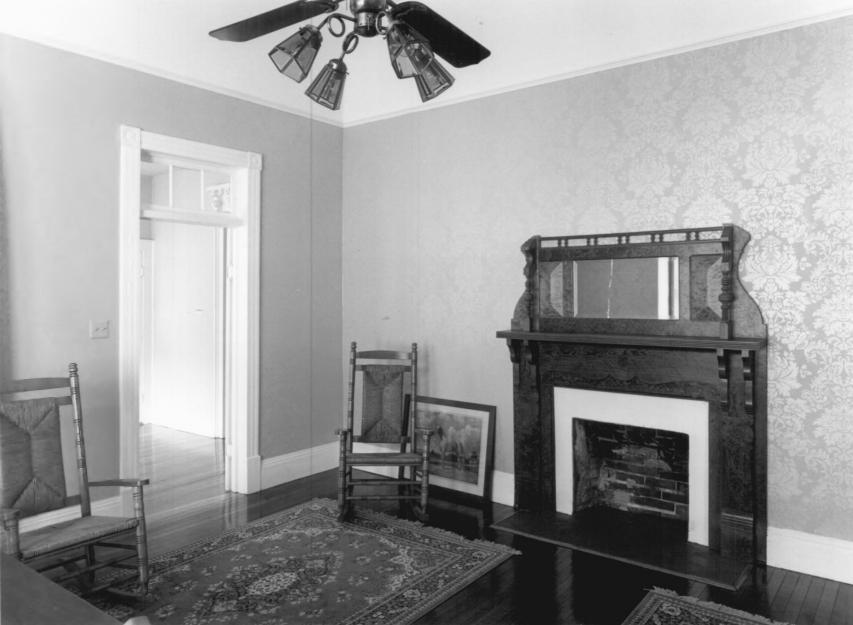

Description: (9 of 12): Living room.

Photographer facing northwest.

MILLER, DR. THOMAS B. HOUSE Richland, Stewart County, GA Photographer: James E. Lockhart Negative filed: Ga. Dept. of Natural Resources Date: April 1987 Description: (10 of 12): Bedroom to rear of living room. Photographer facing southeast.