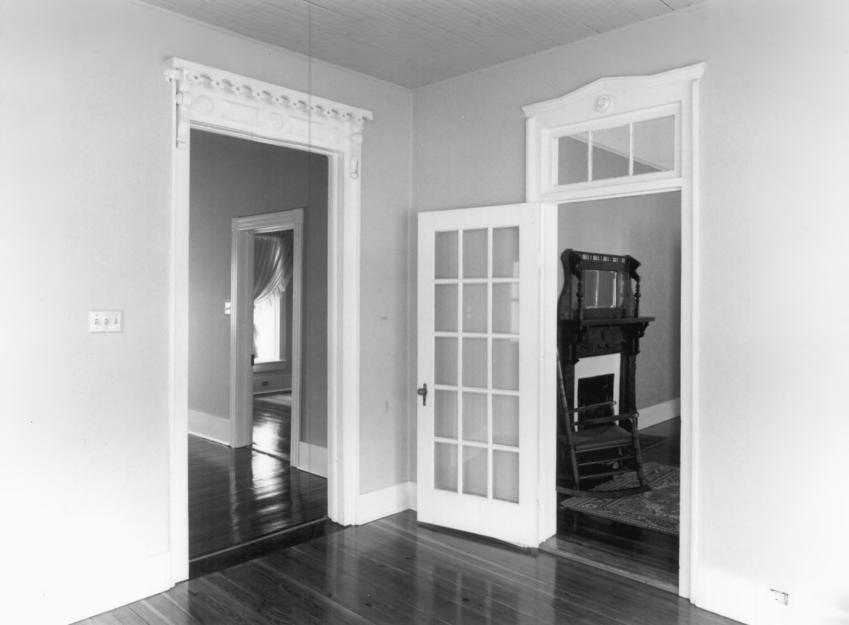

Date: April 1987
Description: (7 of 12): Entrance hall,
looking toward front door. Photographer
facing south.

MILLER, DR. THOMAS B. HOUSE Richland, Stewart County, GA Photographer: James E. Lockhart Negative filed: Ga. Dept. of Natural Resources Date: April 1987 Description: (8 of 12): Front hall looking into living room on the right. Photographer facing southwest.