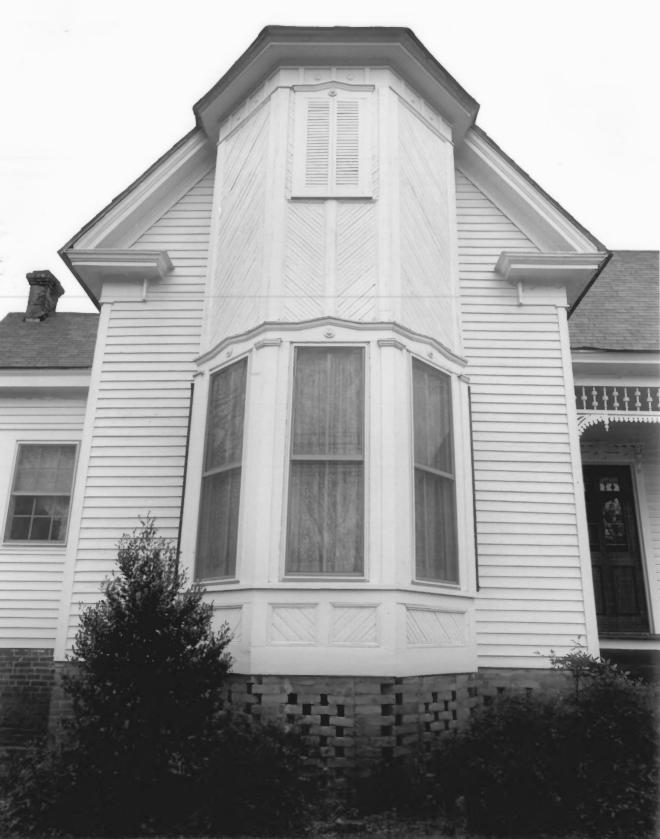

1987

MILLER, DR. THOMAS B. HOUSE Richland, Stewart County, GA

Photographer: James E. Lockhart Negative filed: Ga. Dept. of Natural Resources

Date: April 1987
Description: (6 of 12): Baywindow detail, photographer facing north.