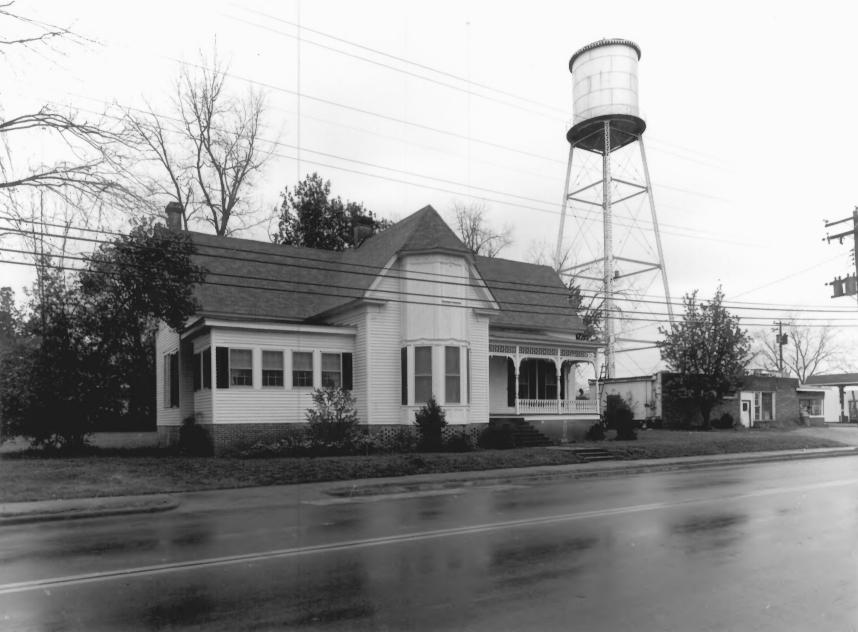

Description: (1 of 12): Front facade, photographer facing northwest.

Date: April 1987
Description: (2 of 12): Front facade, photographer facing northeast.

MILLER, DR. THOMAS B. HOUSE Richland, Stewart County, GA Photographer: James E. Lockhart Negative filed: Ga. Dept. of Natural Resources Date: April 1987 Description: (3 of 12): Rear view,