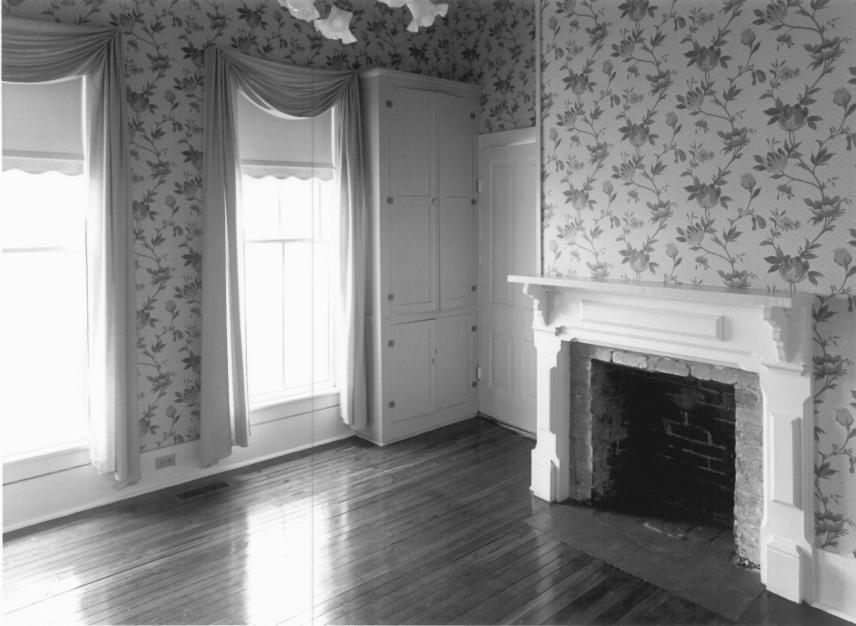

Description: (11 of 12): Dining room.

Photographer facing southeast.

-8/87

Description: (12 of 12): Bedroom on northwest side. Photographer facing northwest.

18-