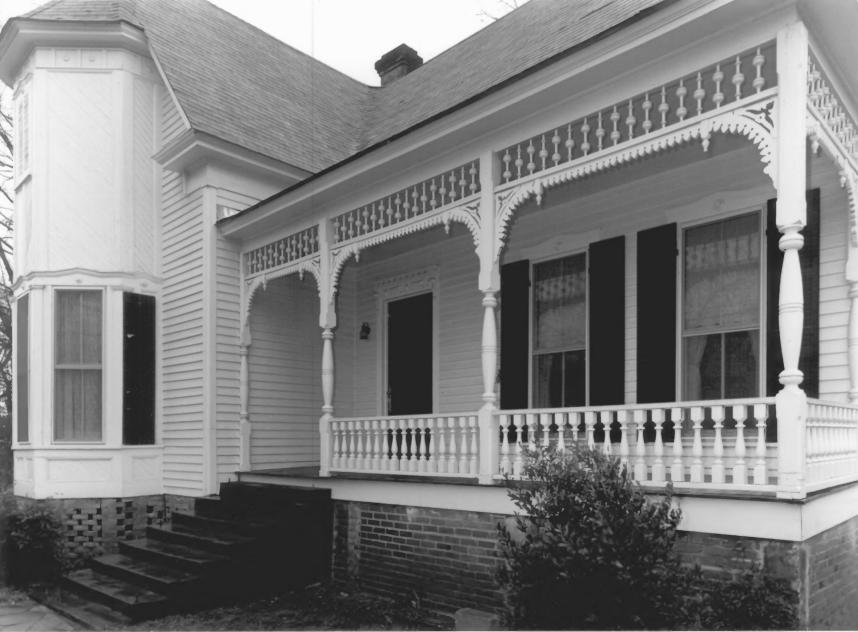

photographer facing south.

9/28/87

MILLER, DR. THOMAS B. HOUSE Richland, Stewart County, GA Photographer: James E. Lockhart Negative filed: Ga. Dept. of Natural Resources Date: April 1987 Description: (5 of 12): Front porch. photographer facing northwest.

1987

MILLER, DR. THOMAS B. HOUSE Richland, Stewart County, GA

Photographer: James E. Lockhart Negative filed: Ga. Dept. of Natural Resources

Date: April 1987
Description: (6 of 12): Baywindow detail, photographer facing north.