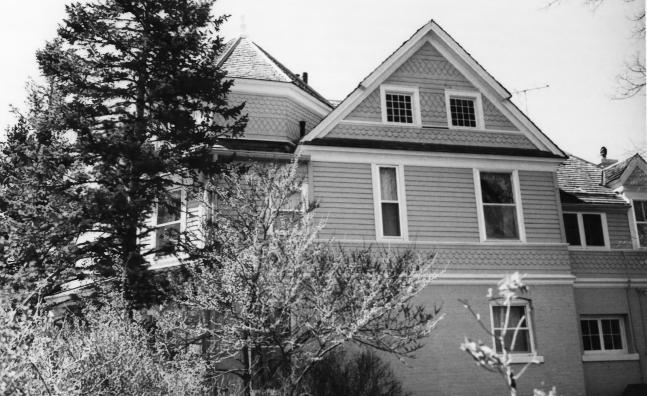

Property Name: J.L. Streit House Location: Pueblo, Colorado (Pueblo County) Photographer/Date: Jim Munch/April, 1984) Negative: Colorado Preservation Office Camera Direction: View: looking south Photo No.: 3