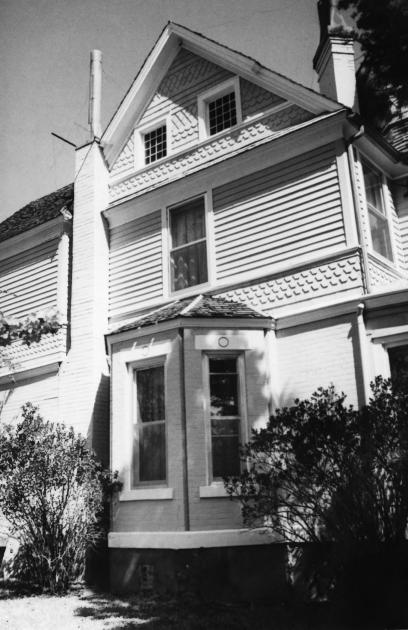

Property Name: J.L. Streit House Location: Pueblo Colorado (Pueblo County) Photographer/Date: Jim Munch/April. 1984 Negative: Colorado Preservation Office Camera Direction: View: looking northwest Photo No.: 4