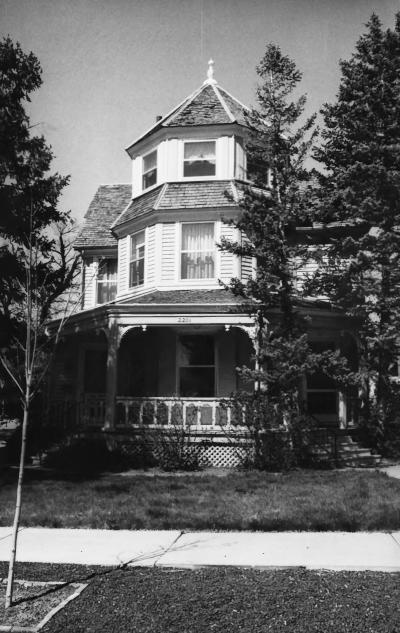

Property Name: J.L. Streit House Location: Pueblo, Colorado (Pueblo County) Photographer/Date: Jim Munch/April, 1984 Negative: Colorado Preservation Office Camera Direction: View: looking west Photo No.: 1