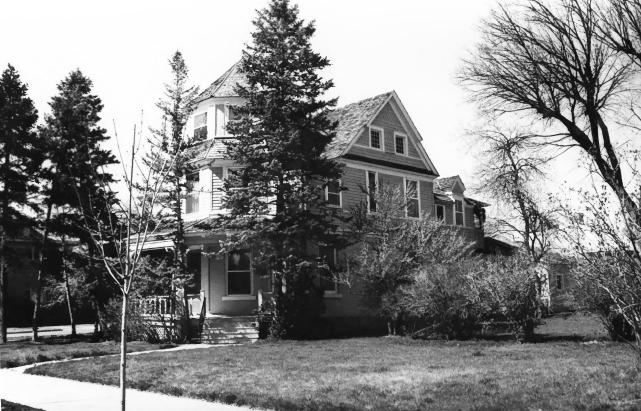

Property Name: J.L. Streit House Location: Pueblo, Colorado (Pueblo County) Photographer/Date: Jim Munch/April. 1984 Negative: Colorado Preservation Office

Camera Direction: View: looking southwest

Photo No.: 2