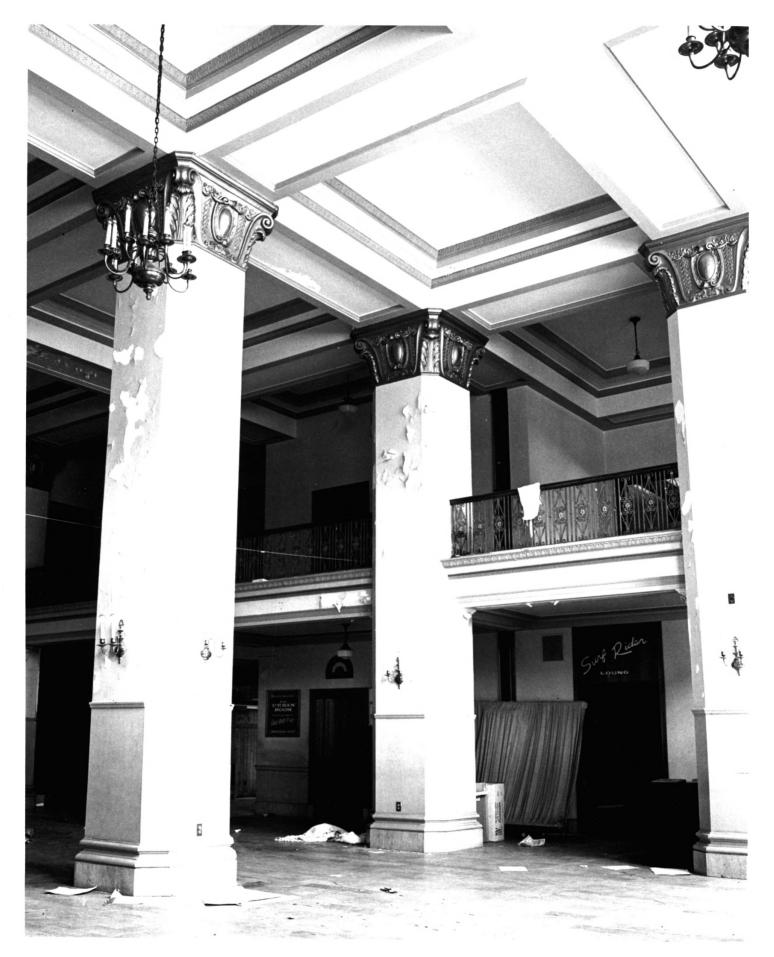

## FEB 1 3 1979

MAR 1 3 1979

Jefferson Davis Hotel
Montgomery, Alabama, Montgomery
County

Paul Robertson, Summer, 1978 posession of photographer

View of Lobby.

Photo number:

FEB 1 3 1979

Montgomery, Alabama, Montgomery County
Paul Robertson, Summer, 1978.