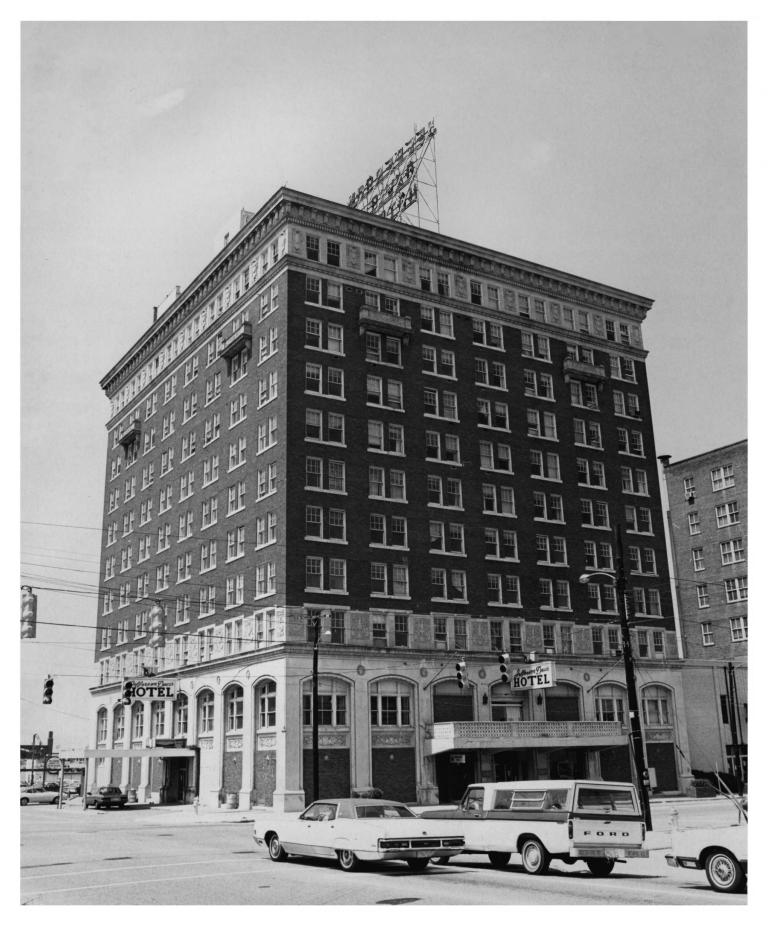

Jefferson Davis Hotel
Montgomery, Alabama, Montgomery
County
Paul Robertson, Summer, 1978

posession of photographer

View from south showing

Montgomery and Catoma streets

elevations.

Photo number: 1

Photo number: 1