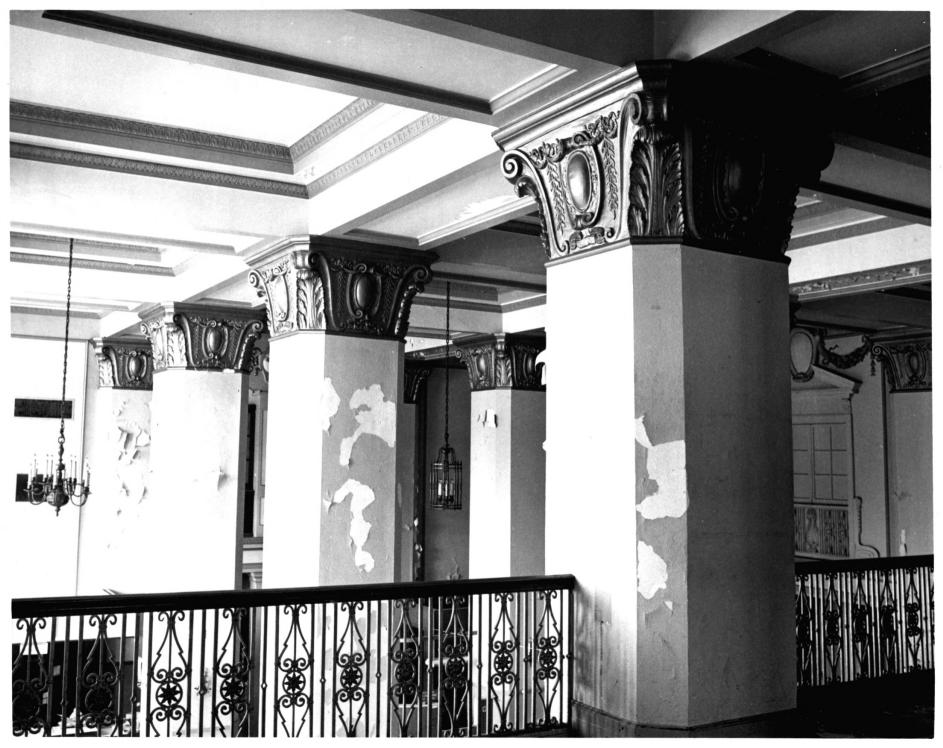

Jefferson Davis Hotel

View of mezzanine.

posession of photographer.

FEB 1 3 1979 MAR 1 3 1979

Photo number:

Montgomery, Alabama, Montgomery County

Paul Robertson, Summer, 1978

posession of photographer.