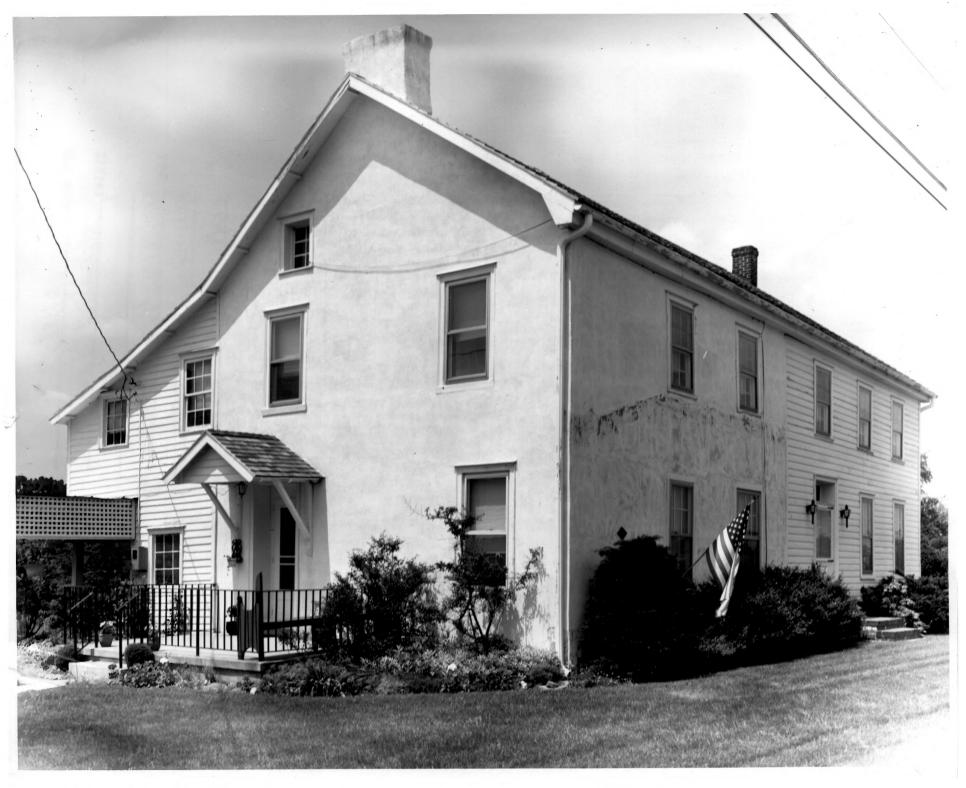

| (Type all entries - attach to or enclose with photograph) |                   | ENTRY NUMBER    | DATE |
|-----------------------------------------------------------|-------------------|-----------------|------|
|                                                           |                   | DEC 1 8 19/3    |      |
| AME                                                       |                   |                 |      |
| соммон: Mermaid Tavern                                    |                   |                 |      |
| AND/ORHISTORIC: Mermaid Tavern                            |                   |                 |      |
| OCATION                                                   |                   |                 |      |
| STREET AND NUMBER:                                        |                   |                 |      |
| Delaware Route 7                                          |                   |                 |      |
| CITY OR TOWN:                                             |                   |                 |      |
| Mermaid                                                   |                   |                 |      |
| STATE:                                                    | CODE COUNTY:      | _               | CODE |
| Delaware                                                  | 10 Ne             | ew Castle       | 003  |
| HOTO REFERENCE                                            |                   |                 |      |
| рното сверіт: Graydon Wood                                |                   | 1               |      |
| рате обриото: Мау 1972                                    |                   | 1311            |      |
| NEGATIVE FILED AT:                                        |                   | ( )             | W/X  |
| Historic Registrar's Office, Ha                           | all of Records, I | Dover, Delaware | 2 /1 |
| DENTIFICATION                                             |                   | 13 8            | 27   |
| DESCRIBE VIEW, DIRECTION, ETC.                            |                   | DA P            | 100  |
|                                                           | A                 |                 | 6.   |
| 3/4 view of front and                                     | d side from south | neast.          | \$ C |
|                                                           | 1 -               |                 | N.   |