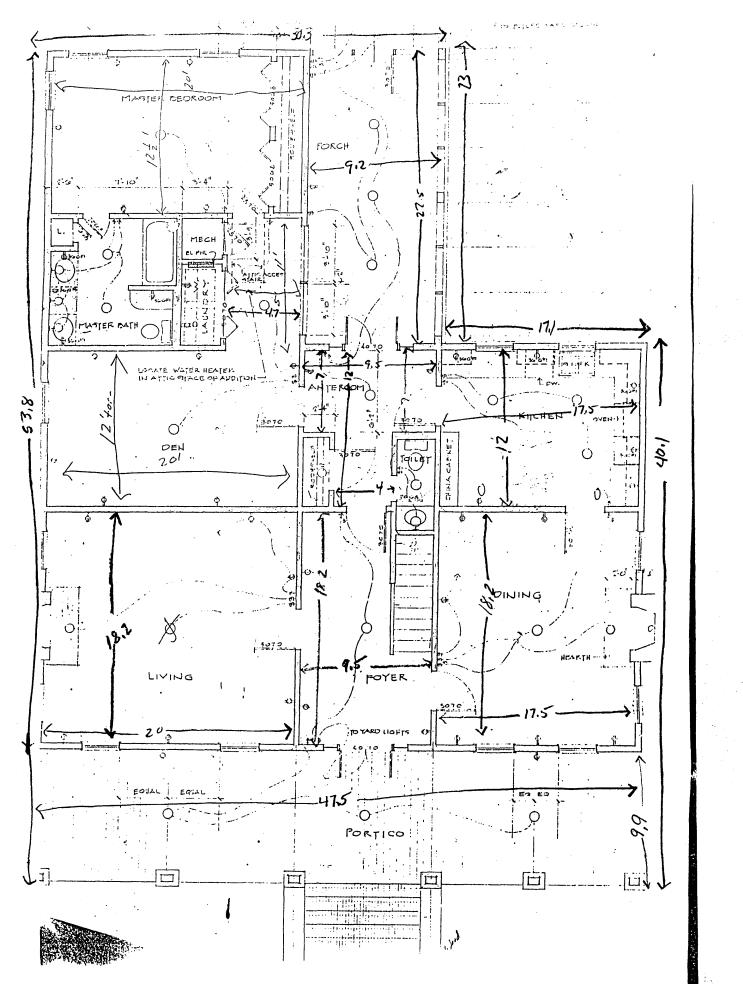

northern and western elevations.

#### **United States Department of the Interior** National Park Service

## National Register of Historic Places Continuation Sheet

Hart, "Big" John, House, Yazoo City vicinity, Yazoo County, Mississippi Section number Photos Page 1

The following information is the same for all photographs: (1) "Big" John Hart House (2) Yazoo City vicinity, Yazoo County, Mississippi (3) Jep Barbour (4) April 1993 (5) Mississippi Department of Archives and History Photo 1---(6) Main facade (north elevation), view to south Photo 2---(6) East elevation, view to west Photo 3---(6) West elevation, view to northeast Photo 4---(6) Dining room, view to north Photo 5---(6) Dining room, view to south Photo 6---(6) Dining room, view to west Photo 7---(6) Dining room, view to west



Floor plan of Big John Hart house, located in Yazoo County, MS.