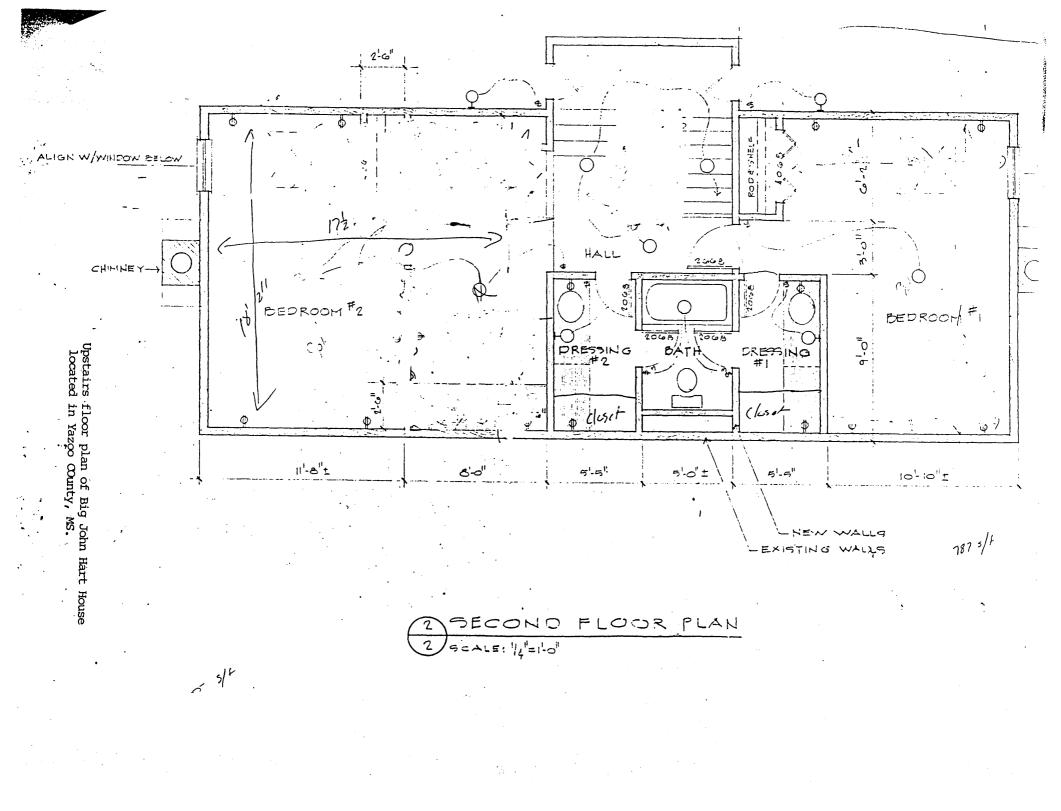

f the Interior** National Park Service

## National Register of Historic Places Continuation Sheet

Hart, "Big" John, House, Yazoo City vicinity, Yazoo County, Mississippi Section number Photos Page 1

The following information is the same for all photographs: (1) "Big" John Hart House (2) Yazoo City vicinity, Yazoo County, Mississippi (3) Jep Barbour (4) April 1993 (5) Mississippi Department of Archives and History Photo 1---(6) Main facade (north elevation), view to south Photo 2---(6) East elevation, view to west Photo 3---(6) West elevation, view to northeast Photo 4---(6) Dining room, view to north Photo 5---(6) Dining room, view to south Photo 6---(6) Dining room, view to west Photo 7---(6) Dining room, view to west



Floor plan of Big John Hart house, located in Yazoo County, MS.