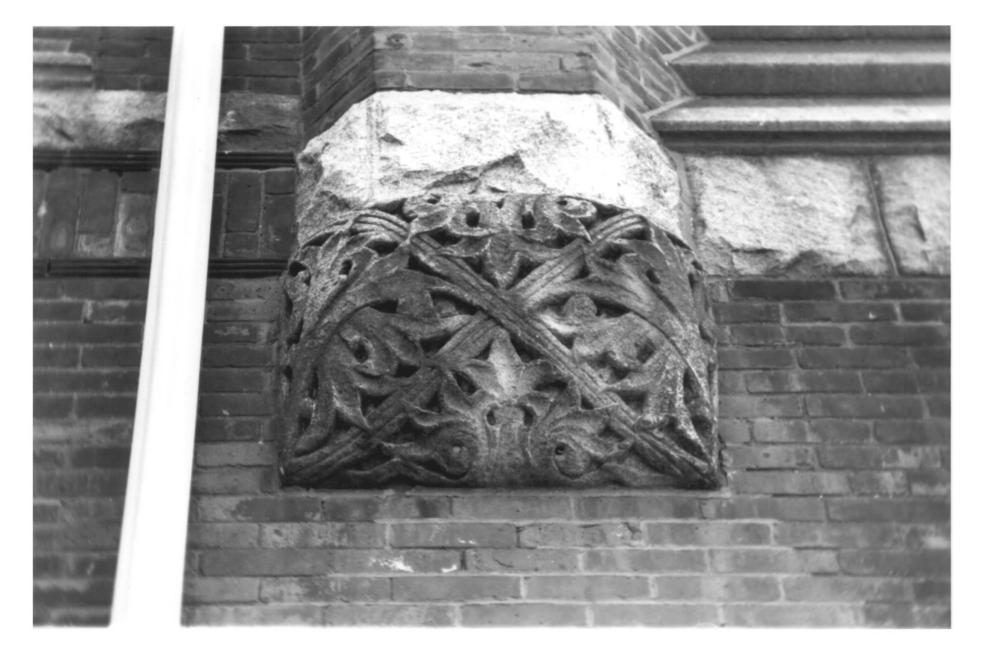

Old Rockville High School, turret corbel at the northwest corner of the tower, view east

Hartford, CT

Rockville High School and last School
ROCKVILLE SCHOOL COMPLEX H. Keiner Photo, 8/79 Iland Caunty
Negative with Connecticut Historical Commission, Vernon. CT Hartford, CT