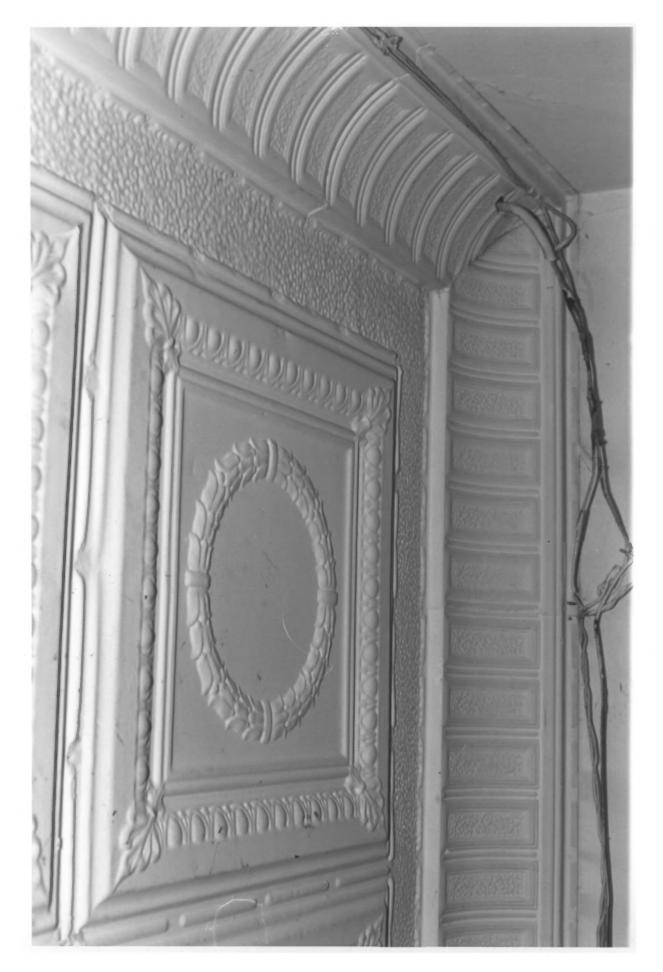

Vernon, CT H. Keiner Photo, 8/79
Negative with Connecticut Historical Commission, Hartford, CT

East School, interior, pressed tin ceiling panel and cornice, second floor hallway, view south