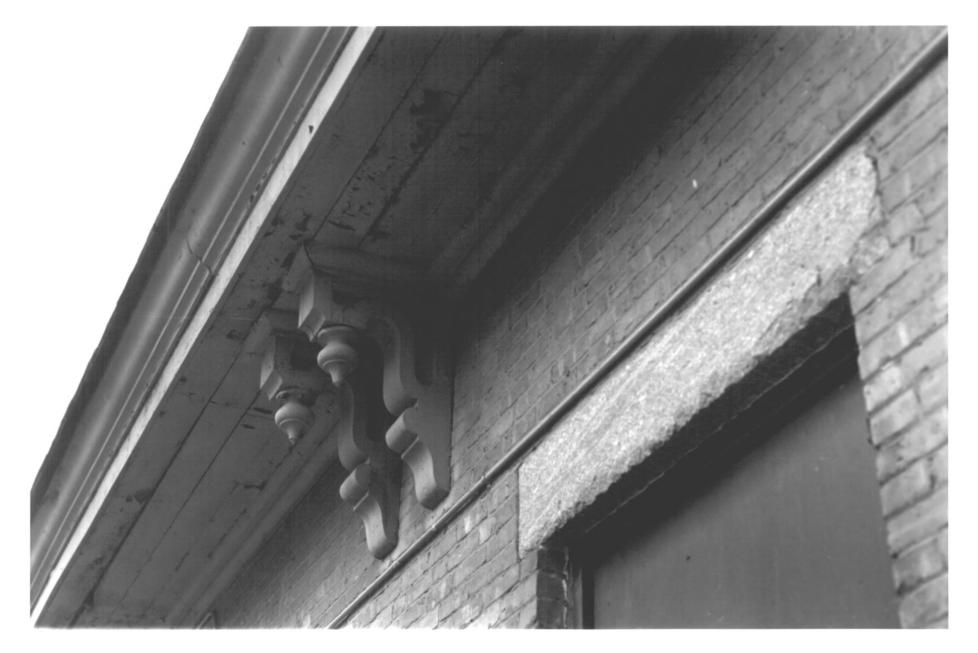

East School, Italian Gothic entrance portico, view northeast APR 27 1981

ROCKVILLE SCHOOL COMPLEX
Vernon, CT

H. Keiner Photo, 8/79

MAR 18 1981

County
Negative with Connecticut Historical Commission,

East School, paired cornice brackets and granite window lintel, view northeast