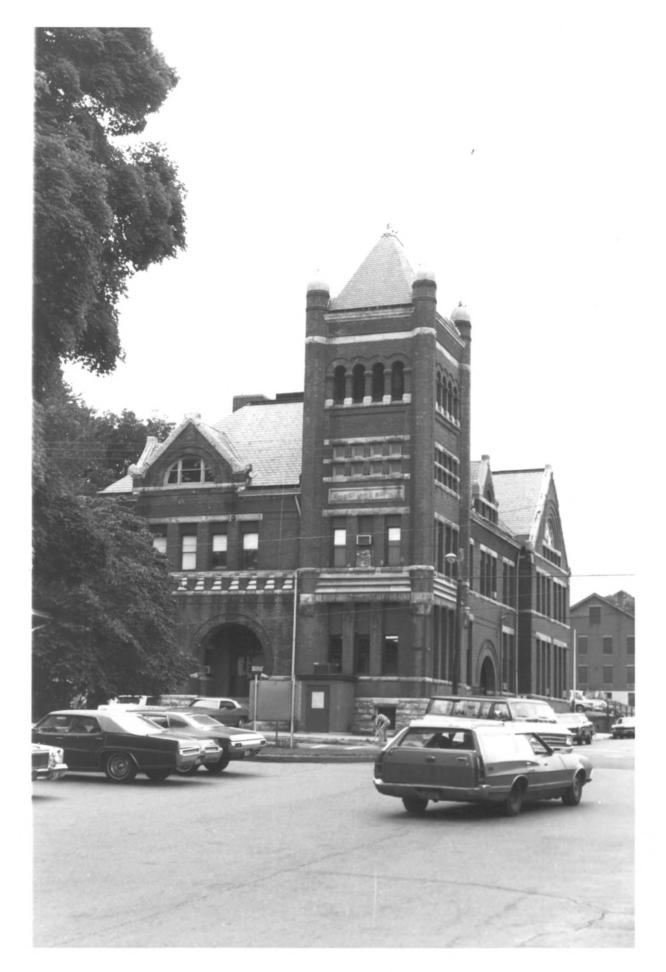

old Rockville High School and last School ROCKVILLE SCHOOL COMPLEX Vernon, CT

H. Keiner Photo, 8/79 Jolland County

Negative with Connecticut Historical Commission, Hartford, CT

School visible in background, view northeast

Old Rockville High School, Park Street (west) and School Street (south) facades, with East

old Rockville High School and last School Vernon. CT H. Keiner Photo, 8/79
Negative with Connecticut Historical Commission, Hartford, CT Old Rockville High School, east and School Street (south) facades, view northwest APR 27 198