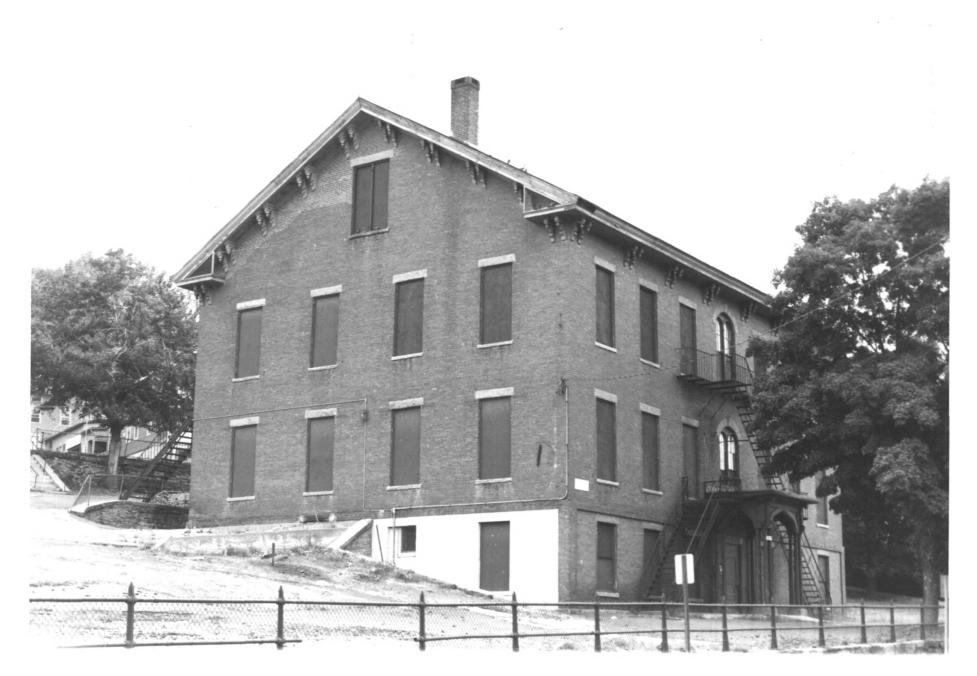

old Rockville High School and Rad School H. Keiner Photo, 8/79

MAR

Solland County

Negative with Connecticut Historical Commission, Hartford, CT

East School, west and north facades, view southeast

Vernon. CT H. Keiner Photo. 8/79 Negative with Connecticut Historical Commission. Hartford, CT