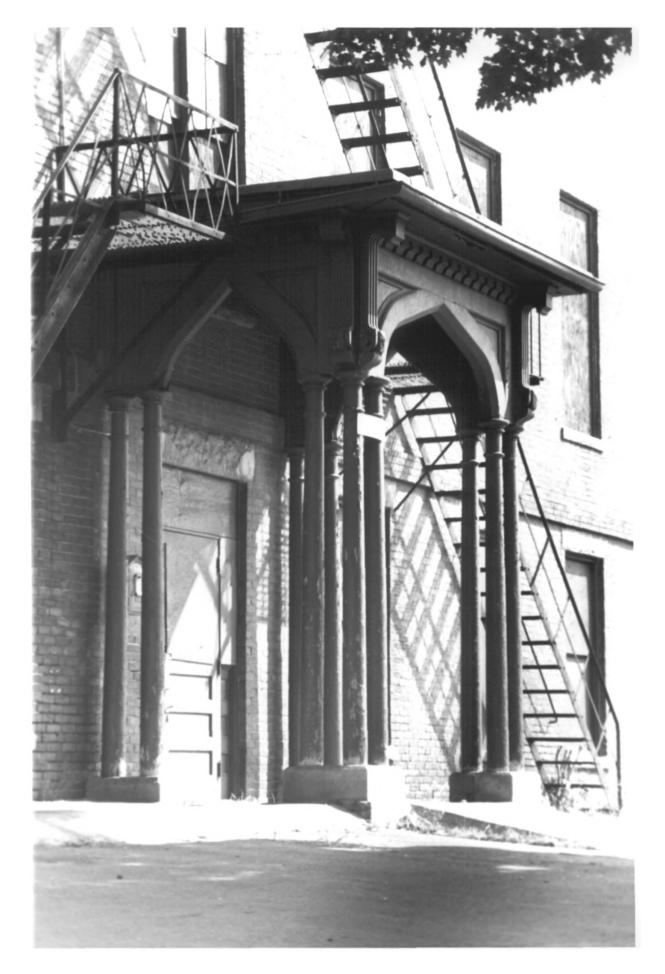

East School, Italian Gothic entrance portico, view northeast APR 27 1981

ROCKVILLE SCHOOL COMPLEX
Vernon, CT

H. Keiner Photo, 8/79

MAR 18 1981

County
Negative with Connecticut Historical Commission,

East School, paired cornice brackets and granite window lintel, view northeast