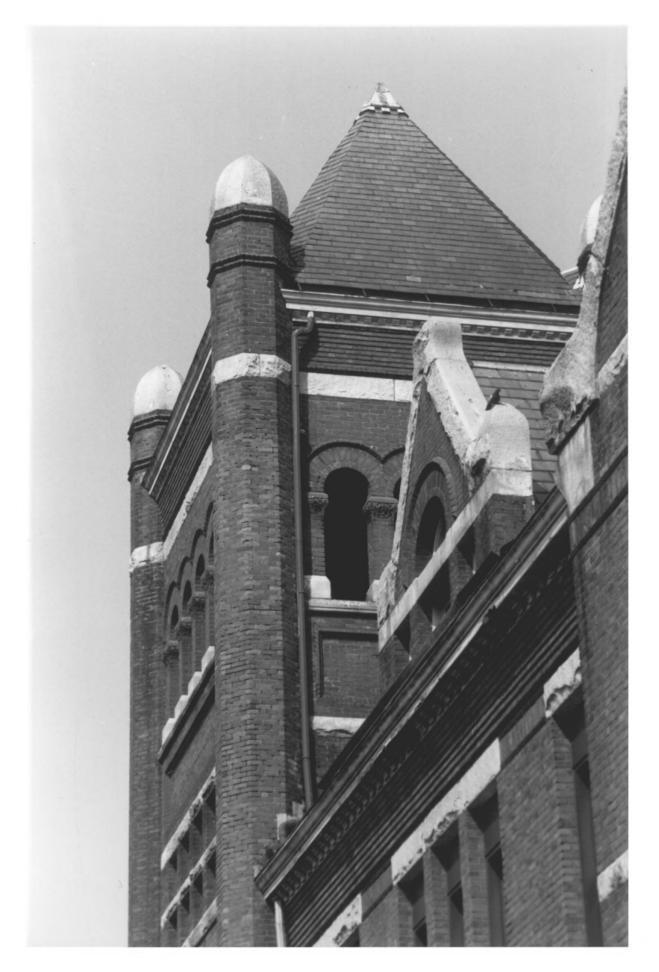

Old Rockville High School, tower and attic gable, School Street (south) facade, view northwest

old Rockville High School and last 5 hool Wernon, CT

H. Keiner Photo, 8/79 Jolland APR 27 1981

Negative with Connecticut Historical Commission, Vernon. CT