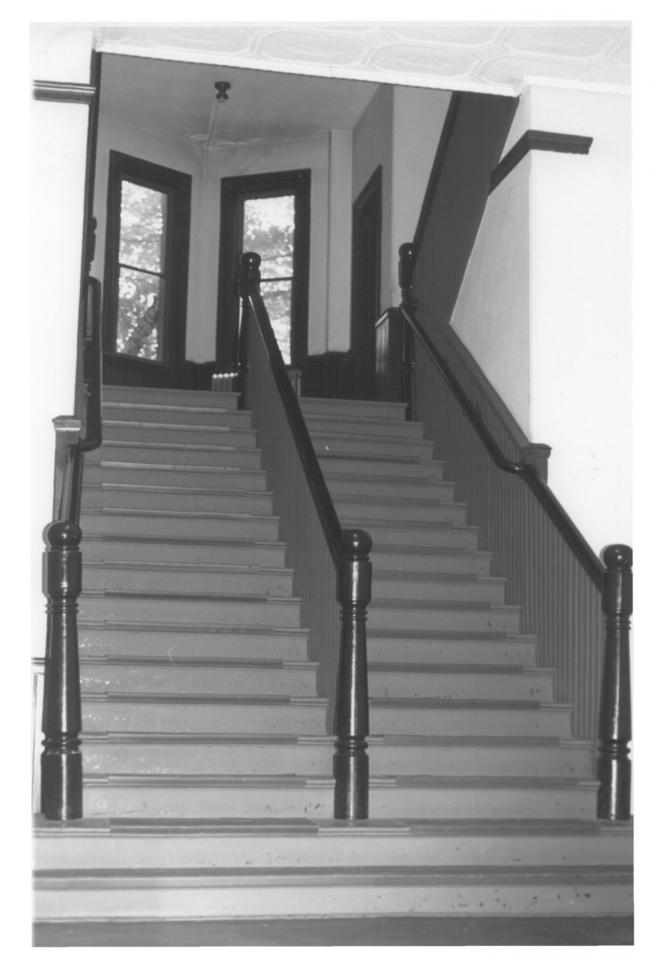

APR 27 1981

Hartford. CT

old Rochvelle High School and Rast School ROCKVILLE SCHOOL COMPLEX Vernon, CT H. Keiner Photo, 8/79 Solland County
Negative with Connecticut Historical Commission. Hartford. CT Old Rockville High School, interior, main staircase, view north