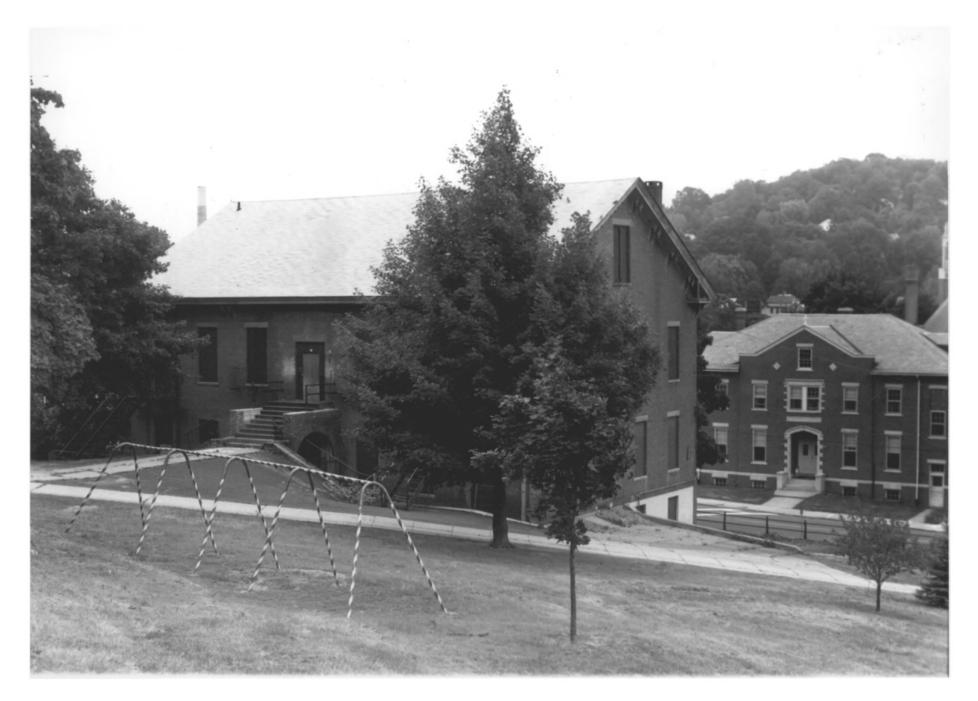

old Rockville High School and last School ROCKVILLE SCHOOL COMPLEX Vernon, CT

H. Keiner Photo, 8/79 Jolland County

Negative with Connecticut Historical Commission, Hartford, CT

School visible in background, view northeast