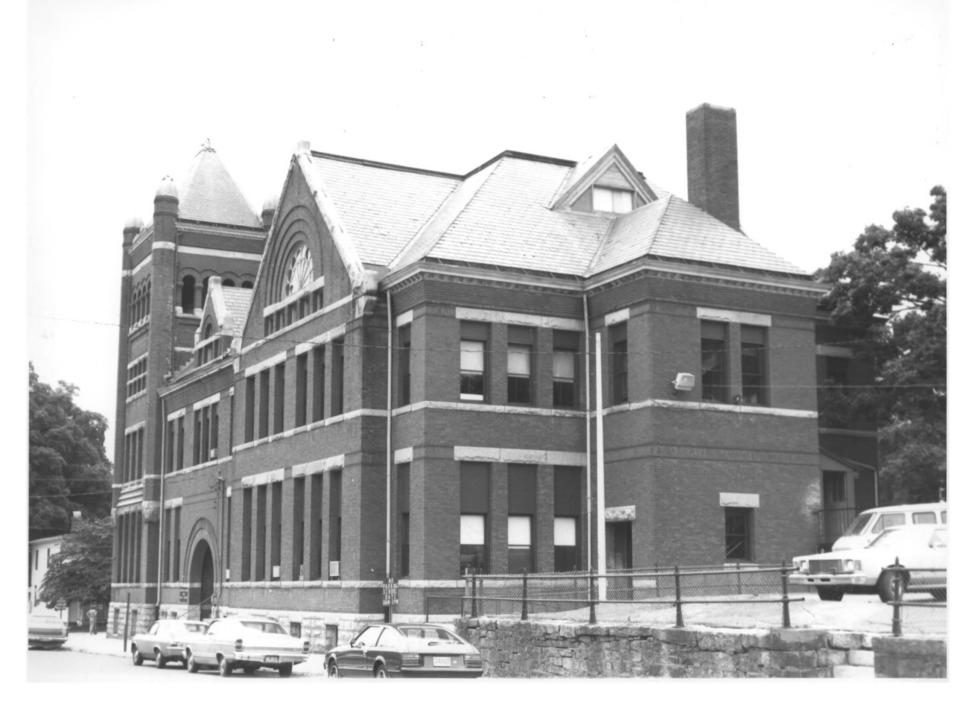

old Rockville High School and last School Vernon, CT Solland 3 County H. Keiner Photo, 8/79 MAR 18 1981 Negative with Connecticut Historical Commission, Hartford, CT East School, west and School Street (south) facades, view northeast

old Rockville High School and Rad School H. Keiner Photo, 8/79

MAR

Solland County

Negative with Connecticut Historical Commission, Hartford, CT

East School, west and north facades, view southeast

Vernon. CT H. Keiner Photo. 8/79 Negative with Connecticut Historical Commission. Hartford, CT