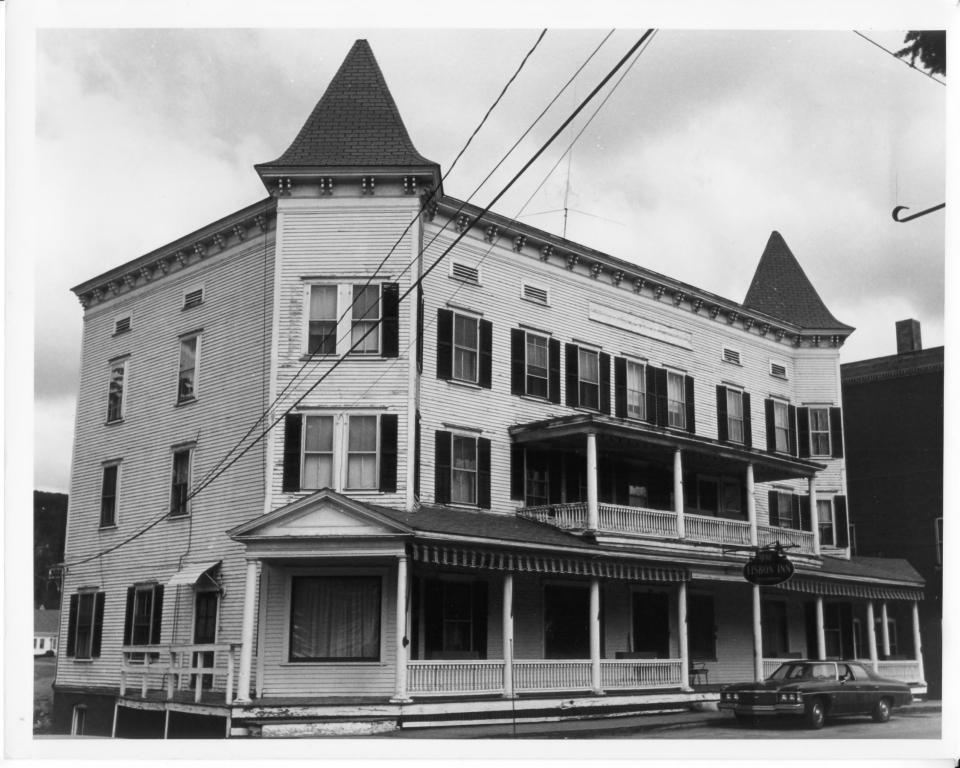

## NATIONAL REGISTER OF HISTORIC PLACES PROPERTY PHOTOGRAPH FORM: NEW HAMPSHIRE

| Historic Name:   | Lisbon Inn                                                | DEC 1 1980 |
|------------------|-----------------------------------------------------------|------------|
| Common Name:     | Lisbon Inn U. The Co-                                     | UEL 1 1000 |
| NR District:     | Arafton Co-                                               |            |
| Address:         | 230 Main Street                                           |            |
| City/Town/State: | Lisbon, New Hampshire 03585<br>Deborah Noble OCT 2 9 1980 |            |
| Photographer:    | Deborah Noble OC1 2 3 1500                                |            |
| Negative with:   | North Country Historical Foundation, Lisbon, NH           |            |
| Descriptions     | View from Main Street - front elevation                   |            |
| Description:     |                                                           |            |

Photographer facing N NE E SE S SW W NW Photo Date: March 27, 1980 Photo Number 1 of 2

Name: Lisbon Inn #1 of 2 Address: 230 Main St. Lisbon, NH 03585 Photographer: Deborach Noble Neg. with: NCHF Box 54 Lisbon, NH 03585 View from Main Street- front elevation, facing NE takeu: 3/27/80