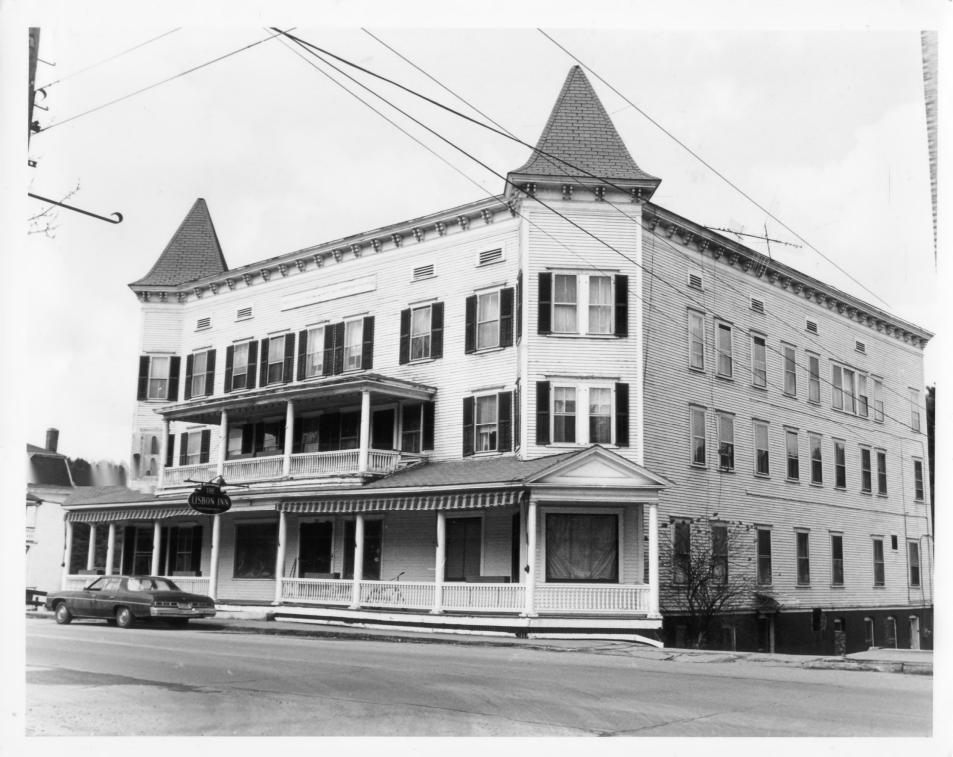

## NATIONAL REGISTER OF HISTORIC PLACES PROPERTY PHOTOGRAPH FORM: NEW HAMPSHIRE

| Historic Name:<br>Common Name:<br>NR District: | Lisbon Inn<br>Lisbon Inn<br>230 Main Street                   | DEC 1 1980 |
|------------------------------------------------|---------------------------------------------------------------|------------|
| Address:                                       | Lisbon, New Hampshire 03585                                   |            |
| City/Town/State:                               |                                                               |            |
| Photographer:                                  | Deborah Noble                                                 |            |
| Negative with:                                 | North Country Historical Foundation, Lisbon, NH               |            |
| Description:                                   | View along Main Street - front elevation                      |            |
|                                                |                                                               |            |
| Photographer facing N NE                       | E SE S SW W NW Photo Date: March 27, 1980 Photo Number 2 of 2 |            |

Name: Lisbon Inn Address: 230 Main Street Lisbon, NH 03585 Photographer: Deborah Noble Neg. with: NCHF Box 54 Lisbon, NH 03585 View from Main Street-front elevation, facing NW 3/27/80