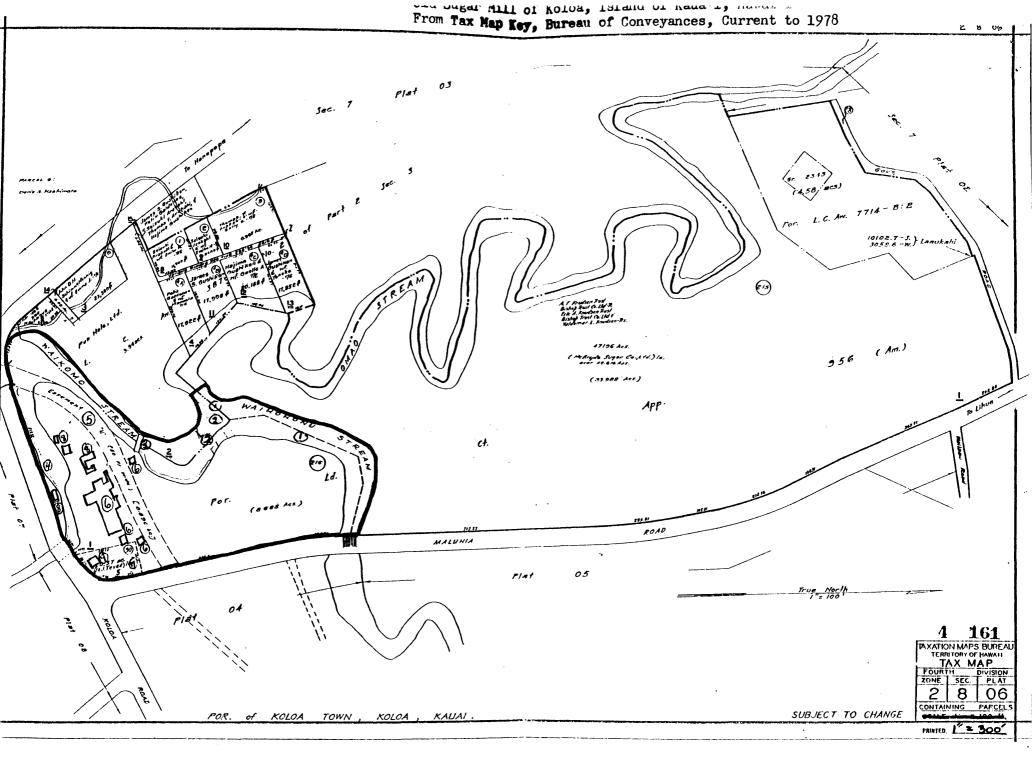

nk of Waikomo Stream just past Waikomo Stream's branching into both Waihohonu and Omao Streams; the boundary continues along the south bank of Omao Stream to a point 100 feet southwest from the center point of branching; thence, crossing Omao Stream to its north branch; thence east and north returning along the north bank of Omao Stream to its junction; thence continuing along the north bank of Waihohonu Stream to the point of origin.

Justification: Boundary encompasses the historic features associated with the Koloa Mill including structural elements and natural features such as the water courses, required for the milling process. The boundary in easily defined by geographic features of the stream banks and intersecting roads which are features which historically bound the mill site.