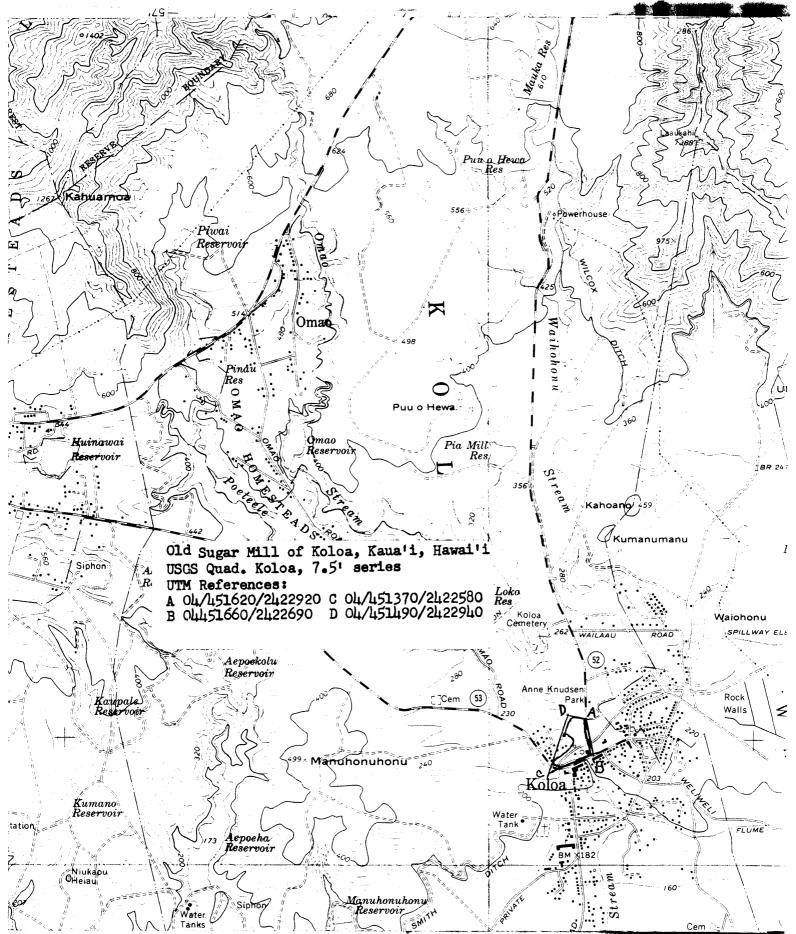

bank of Waikomo Stream just past Waikomo Stream's branching into both Waihohonu and Omao Streams; the boundary continues along the south bank of Omao Stream to a point 100 feet southwest from the center point of branching; thence, crossing Omao Stream to its north branch; thence east and north returning along the north bank of Omao Stream to its junction; thence continuing along the north bank of Waihohonu Stream to the point of origin.

Justification: Boundary encompasses the historic features associated with the Koloa Mill including structural elements and natural features such as the water courses, required for the milling process. The boundary in easily defined by geographic features of the stream banks and intersecting roads which are features which historically bound the mill site.