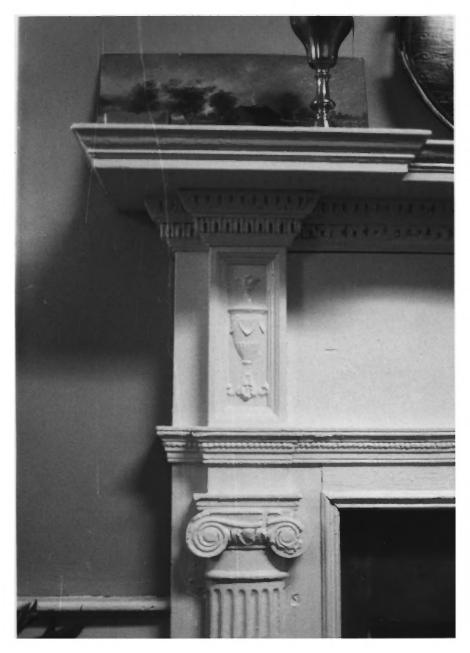

| The Old Inn             | T-257       | 2 -      |
|-------------------------|-------------|----------|
| Talbot County, Maryland | MAR         | 25 1980  |
| 401 South Talbot Street |             |          |
| Orlando Ridout V, Febru | ary 2, 1979 |          |
| Neg. locat at MHT       | •           |          |
| Detail of mantel in #5  |             |          |
| 6 of 7                  | JAN         | 2 3 1980 |