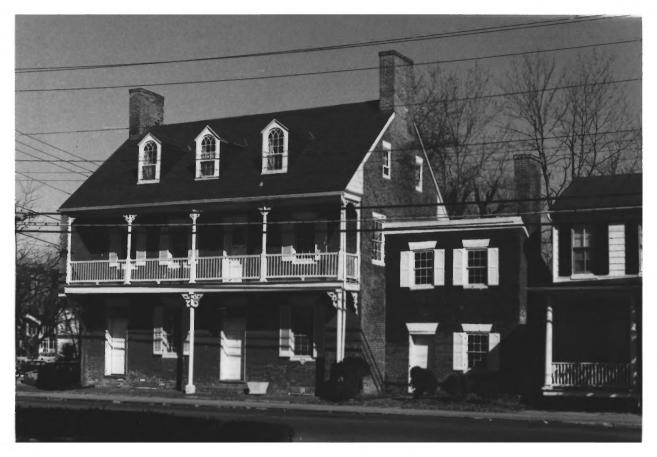

The Old Inn T-257 JAN 23 1980 Talbot County, Maryland 401 South Talbot Street Orlando Ridout V, February 2, 1979 2 5 Neg. locat at MHT 3/4 view of front facade and south gable, camera facing NW on Talbot Street 3 of 7