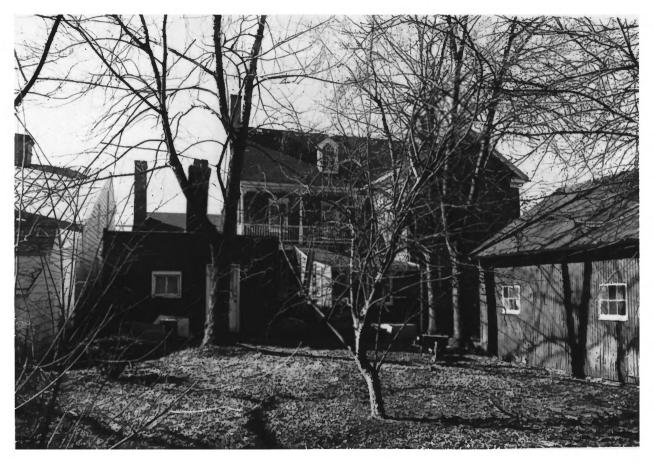

The Old Inn T-257 JAN 23 1980 Talbot County, Marvland 401 South Talbot Street Orlando Ridout, V, February 2, 1979 Neg. located at MHT Rear elevation, camera facing NE 4 of 7 MAR 25 1980

MAR 25 1980 T-257 The Old Inn Talbot County, Maryland JAN 23 1980 401 South Talbot Street Orlando Ridout V, February 2, 1979 Neg. located at MHT Mantel in south room 1st floor. Corner facing SE 5 of 7