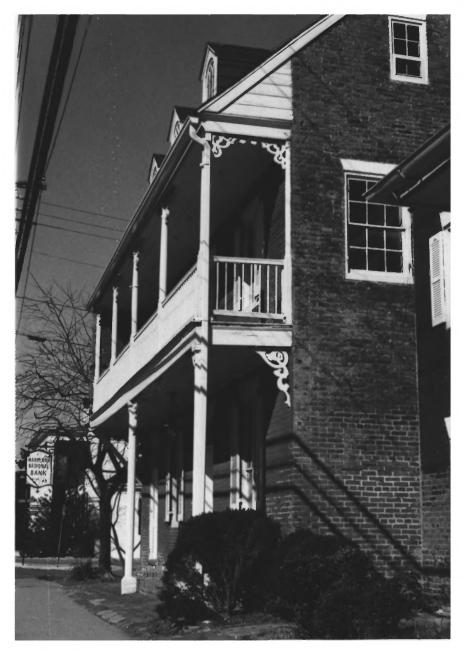

T-257. The Old Inn Talbot County, Maryland JAN 23 1980 401 South Talbot Street Orlando Ridout V, February 2, 1979 Neg. located at MHT Detail of front porch and north gable, camera facing south down Talbot Street 2 of 7 MAR 25 1980