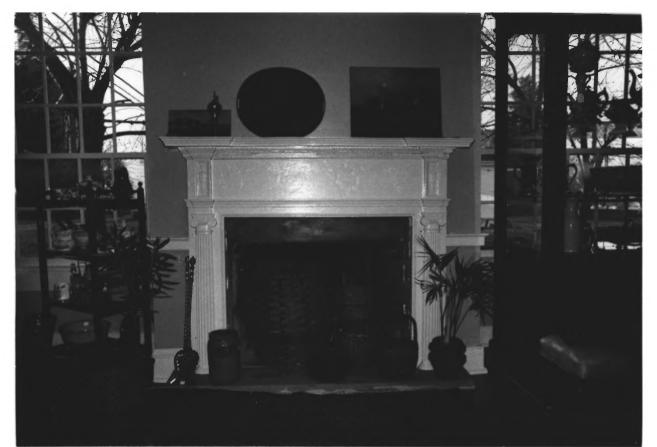

The Old Inn T-257 Talbot County, Maryland MAR 25 1987 401 South Talbot Street Orlando Ridout V. Feburary 2, 1979 Neg. located at MHT Mantel in north room, 2nd floor. Camera facing NW 7 of 7 JAN 23 1980