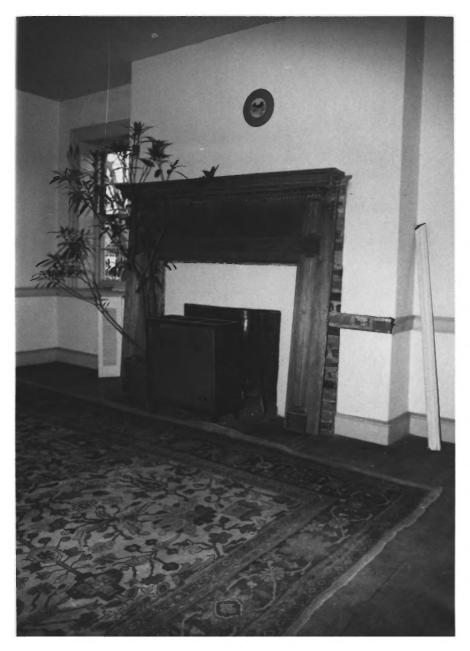

The Old Inn T-257 JAN 23 1980 Talbot County, Marvland 401 South Talbot Street Orlando Ridout, V, February 2, 1979 Neg. located at MHT Rear elevation, camera facing NE 4 of 7 MAR 25 1980

MAR 25 1980 T-257 The Old Inn Talbot County, Maryland JAN 23 1980 401 South Talbot Street Orlando Ridout V, February 2, 1979 Neg. located at MHT Mantel in south room 1st floor. Corner facing SE 5 of 7