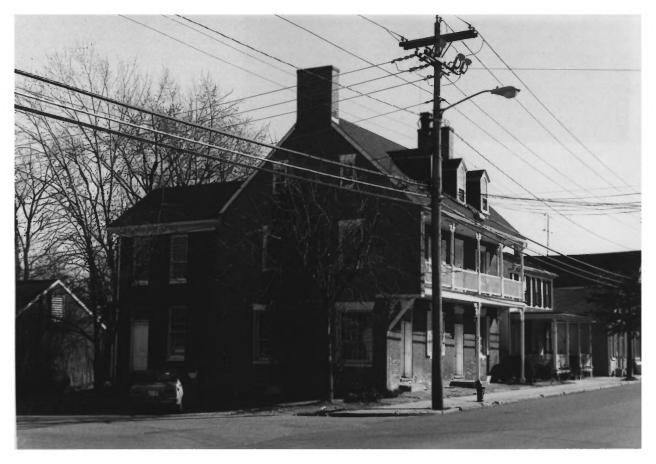

The Old Inn T-257 MAR 25 1980 Talbot County, Maryland 401 South Talbot Street Orlando Ridout V, February 2, 1979 Neg located at MHT Front Facade, camera facing SW across Talbot Street JAN 23 1980 1 of 7