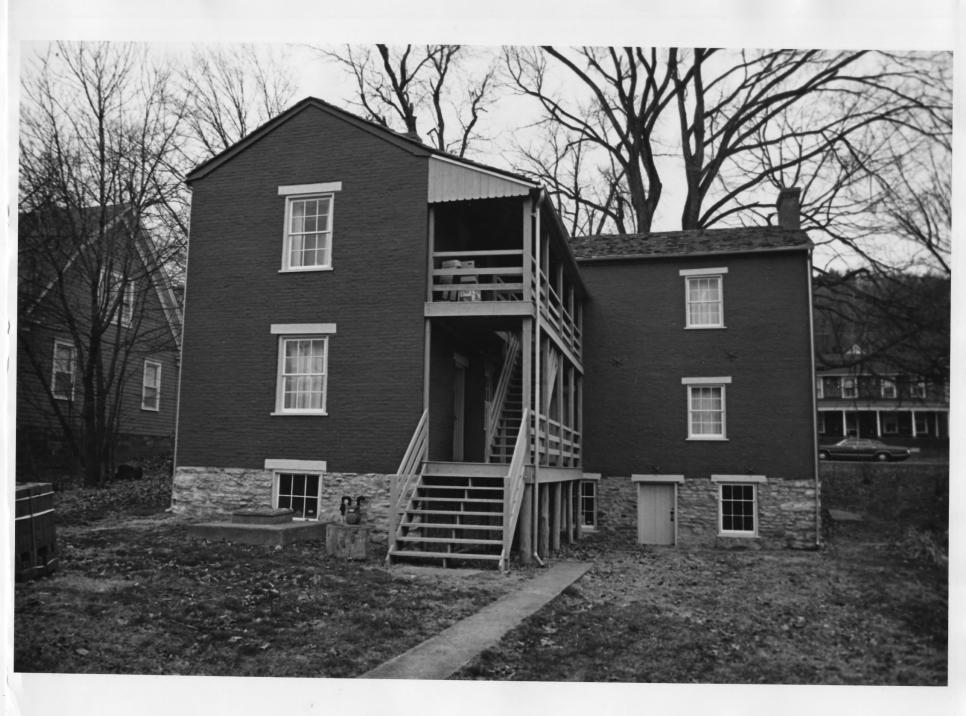

Brooke County, West Virginia

Photo credit: James E. Harding Date of photo: December 1978

Negative filed at: Dept. of Culture & History Historic Preservation Unit, The Cultural

Center, Capitol Complex, Charleston, WV 25305 Description of photo: Southeast (rear)

elevation

80e/ MAY 29 1979

MAR 28 1979

Direction of photo: Looking northwest 292