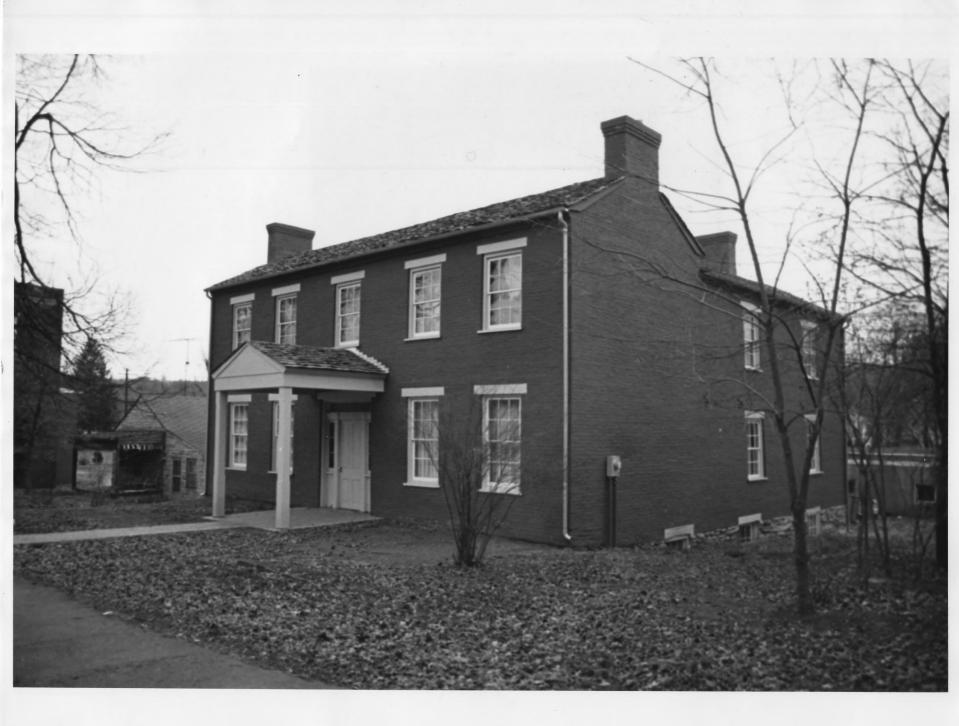

Property name: Delta Tau Delta Founders House Location: 211 Main Street, Bethany,

Brooke County, Wast Virginia

Photo credit: James E. Harding Date of photo: December 1978

Negative filed at: Dept. of Culture & History Historic Preservation Unit, the Cultural

Center, Capitol Complex, Charleston, WV 25305

Description of photo: Northwest (front)

and southwest elevations

MAY 29 1979

MAR 2 8 1979

Direction of photo: Looking east

11/2

Property name: Delta Tau Delta Founders House Location: 211 Main Street, Bethany,