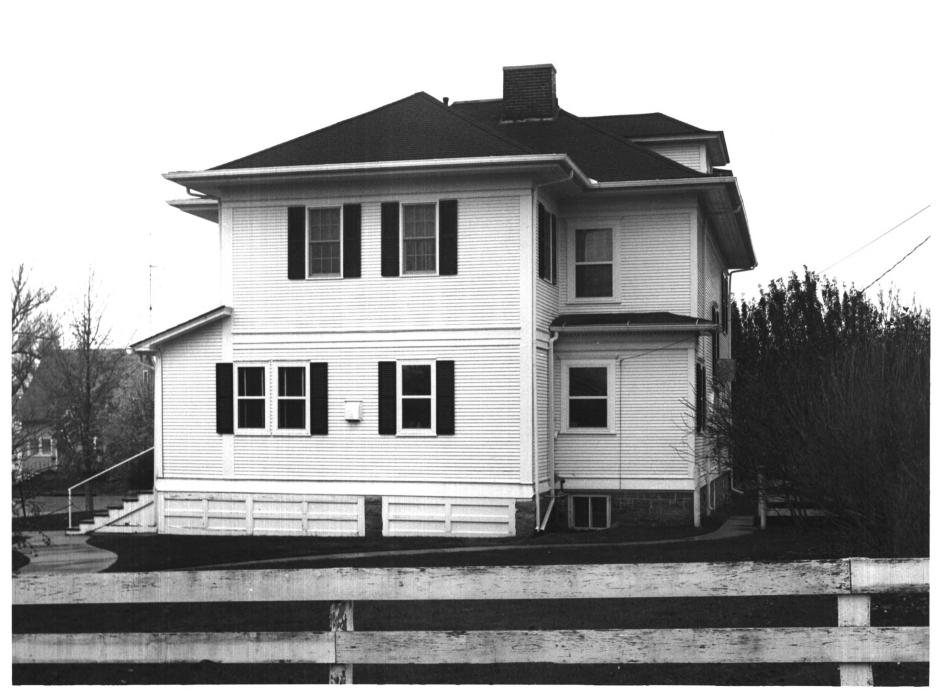

Alfred Hanson House 403 N. Frederick Ave. Oelwein, Fayette County, Ia. Photo No. 3 By: Winter Photography Date: November 1983 west or rear elevation View:

Alfred Hanson House 403 N. Frederick Ave. Oelwein, Fayette County, Ia. Photo No. 4 By: Witner Photography Date: November 1983 View: south elevation