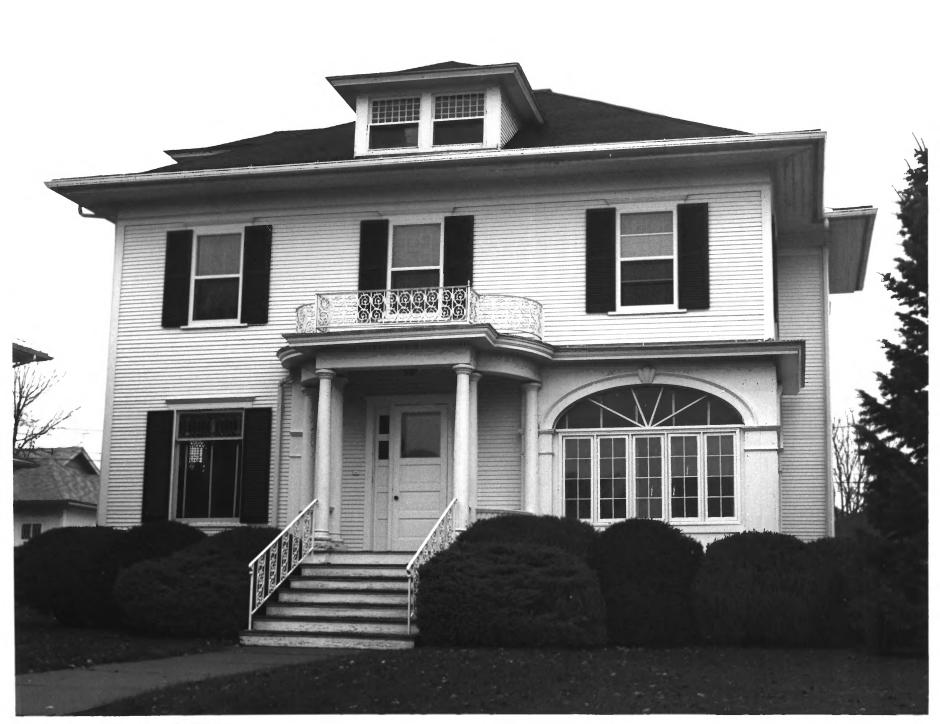

Alfred Hanson House 403 N. Frederick Ave. Oelwein, Fayette County, Iowa Photo No. 1 By: Winter Photography Date: November 1983 View: front elevation, east

Alfred Hanson House 403 N. Frederick Ave. Oelwein, Fayette County, Iowa Photo No. 2 By: Winter Photography Date: November 1983 north elevation View: