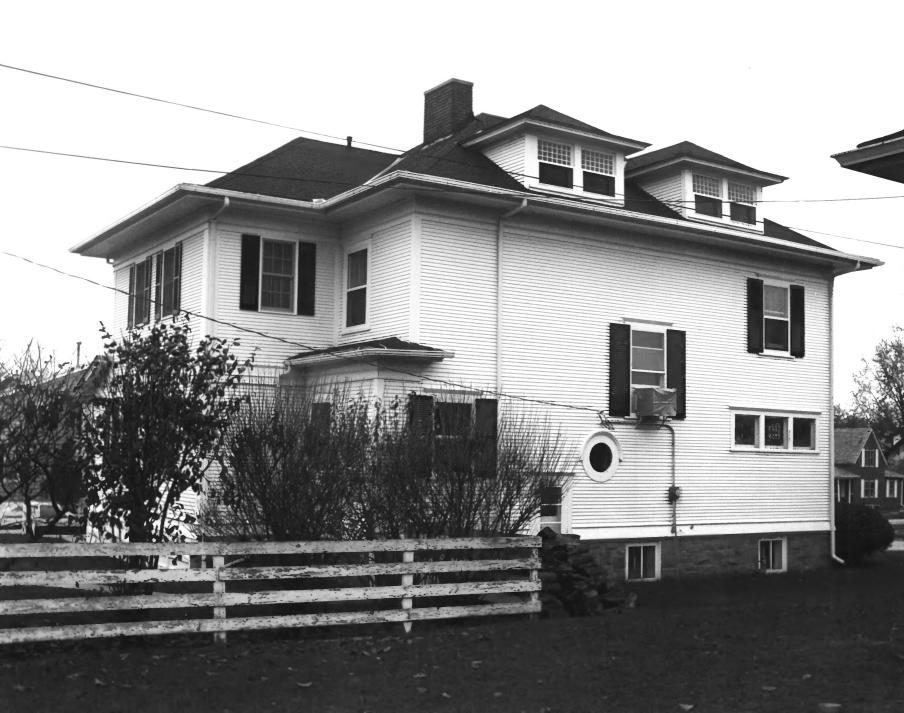

Alfred Hanson House 403 N. Frederick Ave. Oelwein, Fayette County, Ia. Photo No. 3 By: Winter Photography Date: November 1983 west or rear elevation View:

Alfred Hanson House 403 N. Frederick Ave. Oelwein, Fayette County, Ia. Photo No. 4 By: Witner Photography Date: November 1983 View: south elevation

Alfred Hanson House 403 N. Frederick Ave. Oelwein, Fayette County, Ia. Photo No. 5 By: Winter Photography Date: November 1983 general view, to southwest View: