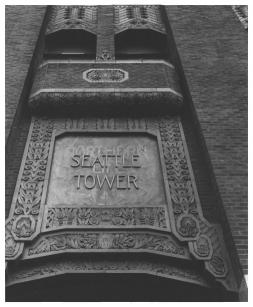

NAME

HISTORIC

Northern Life Tower

AND/OR COMMON

Seattle Tower

Seattle

LOCATION

CITY, TOWN

**NEGATIVE FILED AT** 

Washington State Parks and Recreation

**IDENTIFICATION** 

DESCRIBE VIEW, DIRECTION, ETC. IF DISTRICT, GIVE BUILDING NAME & STREET

Terra Cotta detail

PROPERTY OF THE NATIONAL REGISTER