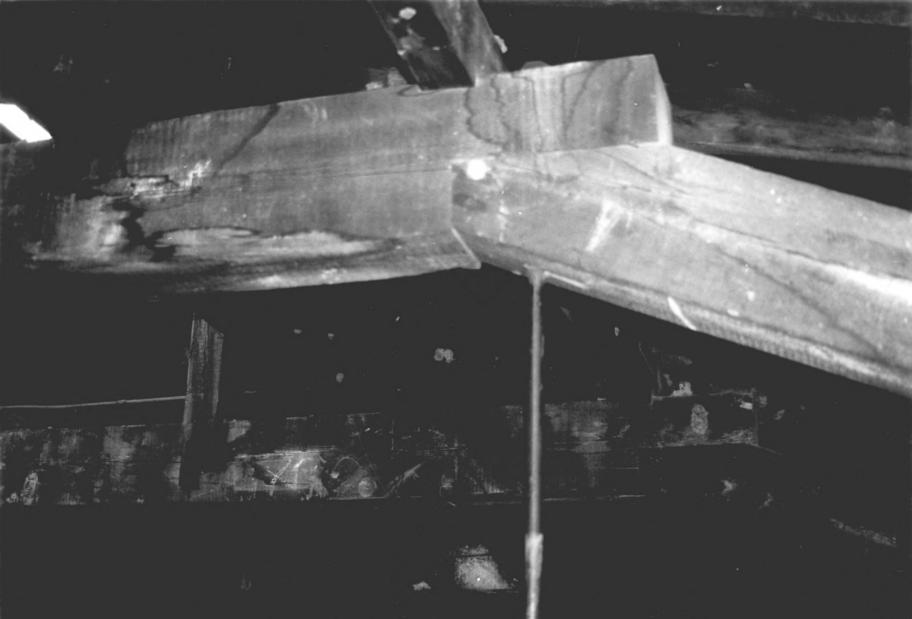

POSTS, SECOND FLOOR,
VIEW NORTHWEST
Photograph 6 of 9

Fabric Fire Hose Co. Newtown, CT D. Ransom Photo, 9/81 Negative: Connecticut

Negative: Connecticut
Historical Commission
ROOF TRUSS

Photograph 7 of 9