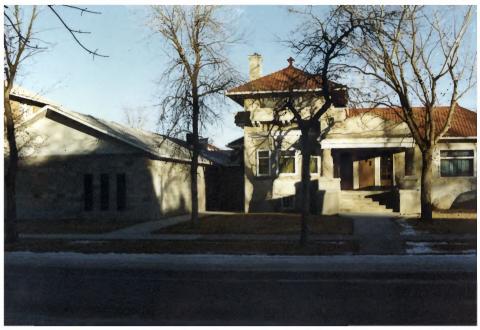

```
YOUNG-ALMAS HOUSE
419 Fourth Avw., Havre, MT
Hill County
Carriage House directly east of
   main house 007 14 1980
Photo & Neg: P. Bick, Montana
 Historical Society, Helena, MT
May 1980
```

YOUNG-ALMAS HOUSE 419 4th Ave., Havre, Montana Hill County Front view of house showing chapel addition AUG 4 1980 Photo & Neg: Leon Eliason 419 4th Ave., Havre, MT April 1980 AGT 14 1980