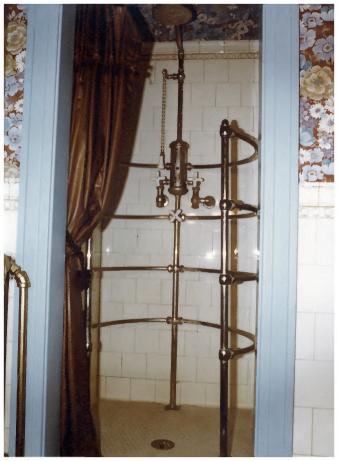

YOUNG-ALMAS HOUSE #10//2 419 4th AVE., Havre, MT Hill County Original shower stall with brass fixtures Photo & Neg: Leon Eliason 419 4th Ave., Havre, MT April 1980 AUG 1980