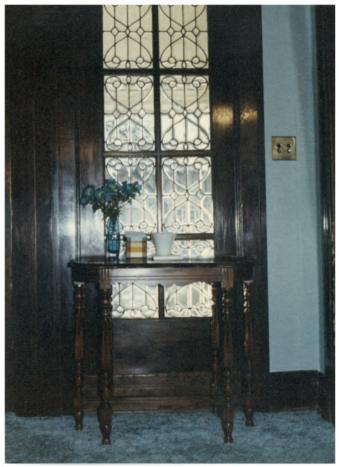

| YOUNG-ALMAS HOUSE      | #5 <b>//</b> 0 |
|------------------------|----------------|
| 419 4th Ave., Havre, 1 | Montana        |
| Hill County            |                |
| Prairie glass framing  | front door     |
| Photo & Neg: Leon Elia | ason           |
| Havre, Montana         | 4              |
| April 1980             |                |
| AUG 4                  | 1980           |