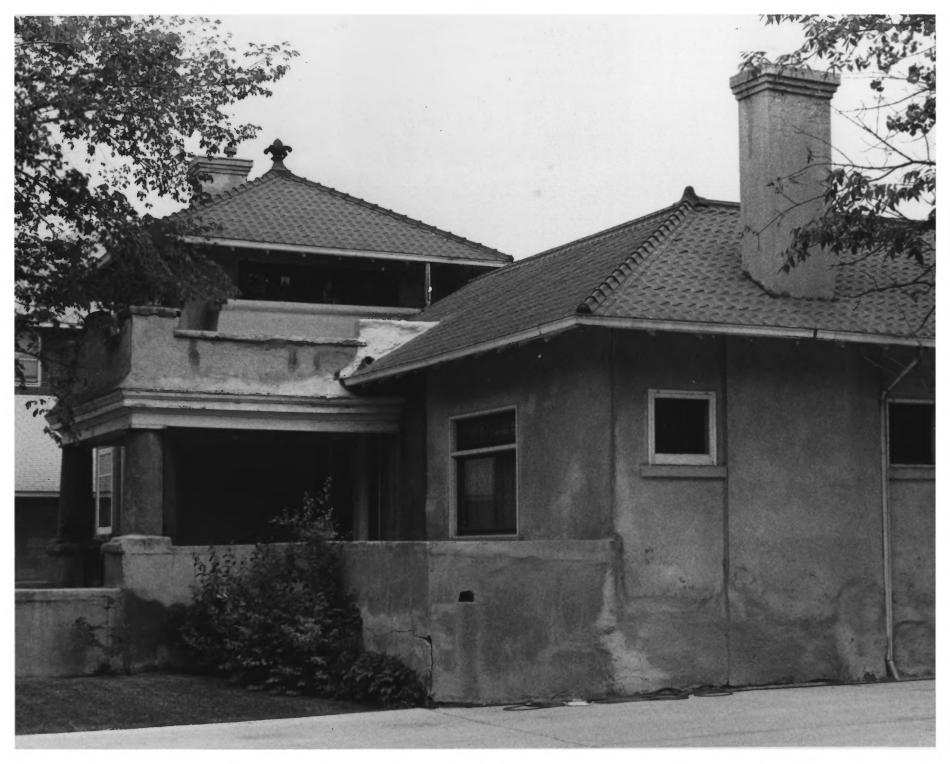

```
YOUNG-ALMAS HOUSE
419 Fourth Ave, Havre, MT
Hill County
                     OCT 1 4 1980
Front Facade - West
Photo & Neg: P. Bick, Montana
 Historical Society, Helena, MT
May 1980
```

```
HOUSE #2/10
419 Fourth Ave., Havre, MT
                      OCT | 4 1980
Southwest Corner
Photo & Neg: P. Bick, Montana
 Historical Society, Helena, MT
May 1980
```