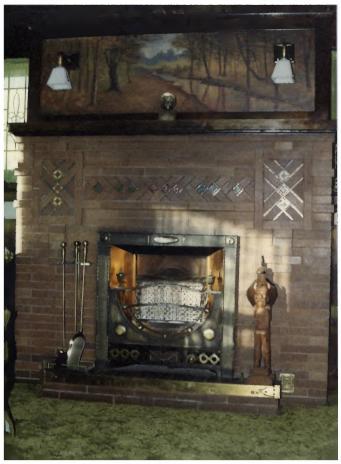

YOUNG-ALMAS HOUSE 419 4th Ave., Havre, MT Hill County Fireplace, original mural & light fixtures AUG 4 1980 Photo & Neg: Leon Eliason 419 4th Ave., Havre, MT 007 14 1980 April 1980

YOUNG-ALMAS HOUSE 419 4th Ave., Havre, Montana Hill County Original refridgerator in kitchen Photo & Neg: Leon Eliason 419 4th Ave., Havre, MT April 1980