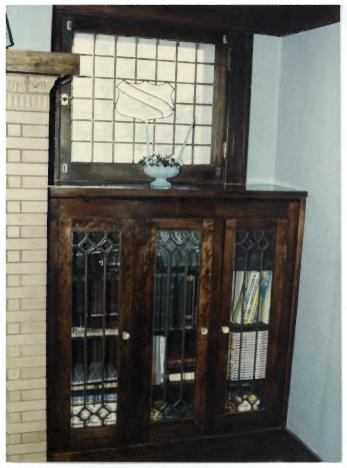

YOUNG-ALMAS HOUSE 419 4th Ave., Havre, MT Hill County Leaded prairie glass bookcase in main room B116 6 Pnoto & Neg: Leon Eliason 419 4th Ave., Havre, MT 1 April 1980

#9// YOUNG-ALMAS HOUSE 419 4th Ave., Havre, MT Hill County Double doors between entrance hall and main room Photo & Neg: Leon Eliason 1980 419 4th Ave., Havre, MT 4 April 1980