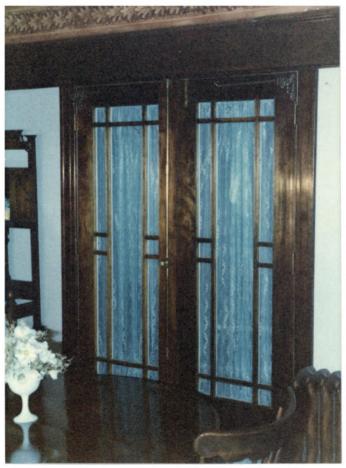

YOUNG-ALMAS HOUSE 419 4th Ave., Havre, MT Hill County Leaded prairie glass bookcase in main room B116 6 Pnoto & Neg: Leon Eliason 419 4th Ave., Havre, MT 1 April 1980

#9// YOUNG-ALMAS HOUSE 419 4th Ave., Havre, MT Hill County Double doors between entrance hall and main room Photo & Neg: Leon Eliason 1980 419 4th Ave., Havre, MT 4 April 1980