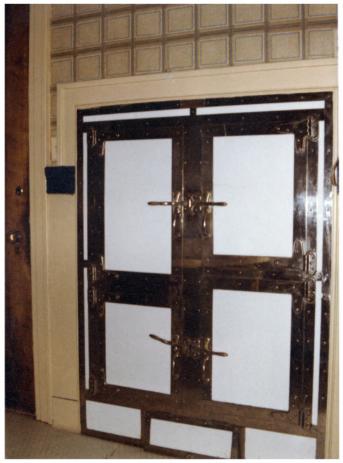

YOUNG-ALMAS HOUSE 419 4th Ave., Havre, MT Hill County Fireplace, original mural & light fixtures AUG 4 1980 Photo & Neg: Leon Eliason 419 4th Ave., Havre, MT 007 14 1980 April 1980

YOUNG-ALMAS HOUSE 419 4th Ave., Havre, Montana Hill County Original refridgerator in kitchen Photo & Neg: Leon Eliason 419 4th Ave., Havre, MT April 1980