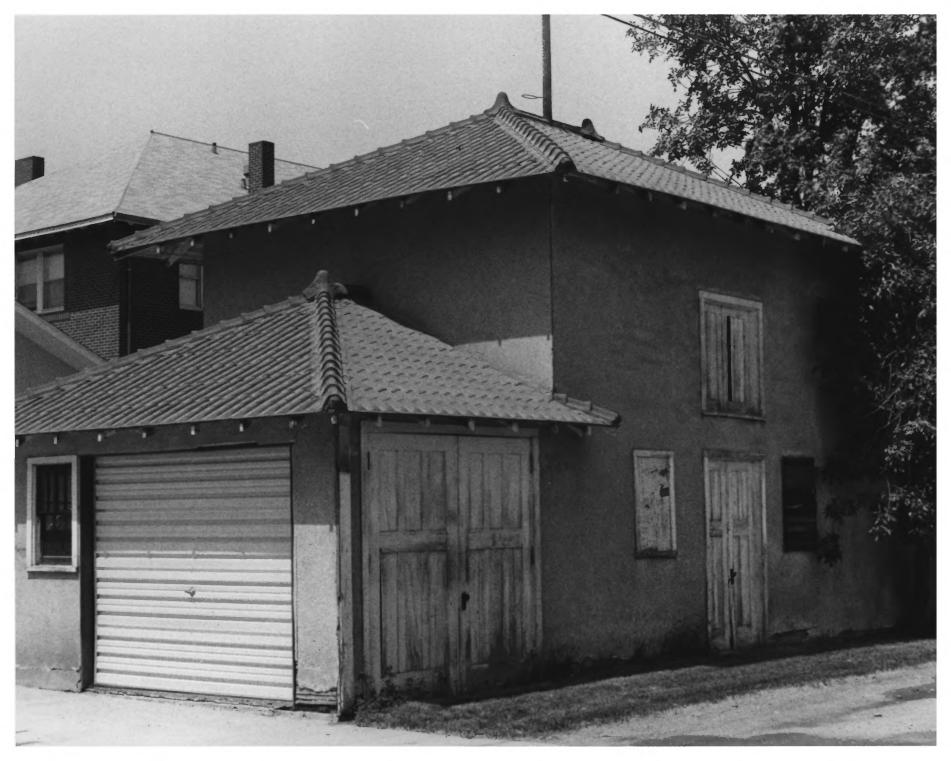

```
YOUNG-ALMAS HOUSE
419 Fourth Avw., Havre, MT
Hill County
Carriage House directly east of
   main house 007 14 1980
Photo & Neg: P. Bick, Montana
 Historical Society, Helena, MT
May 1980
```

YOUNG-ALMAS HOUSE 419 4th Ave., Havre, Montana Hill County Front view of house showing chapel addition AUG 4 1980 Photo & Neg: Leon Eliason 419 4th Ave., Havre, MT April 1980 AGT 14 1980