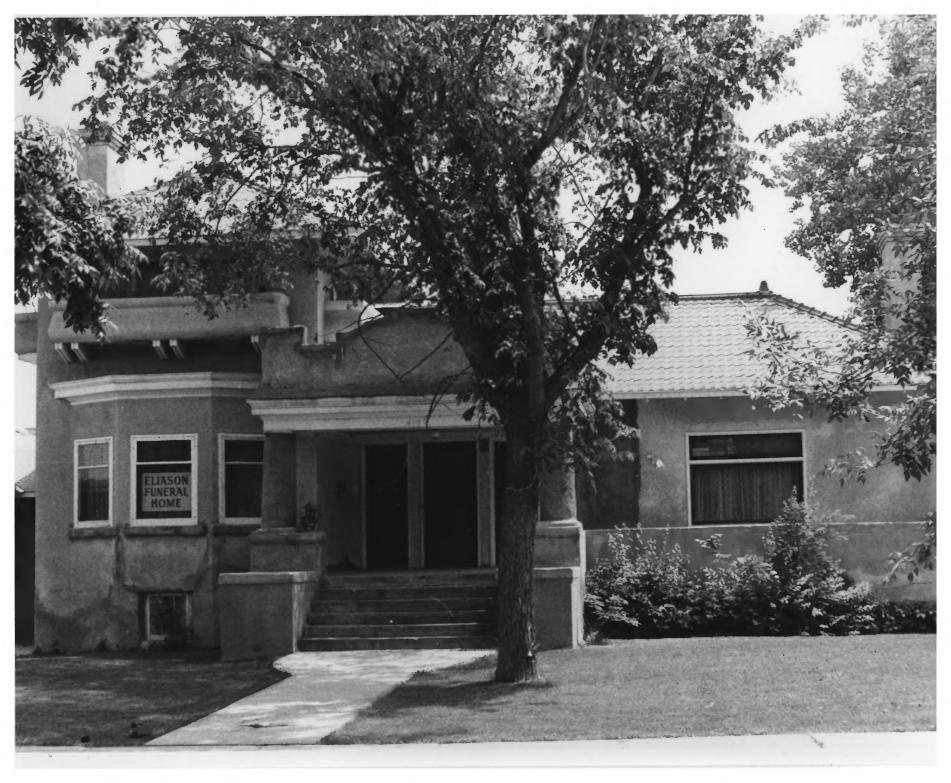

```
YOUNG-ALMAS HOUSE
419 Fourth Ave, Havre, MT
Hill County
                     OCT 1 4 1980
Front Facade - West
Photo & Neg: P. Bick, Montana
 Historical Society, Helena, MT
May 1980
```

```
HOUSE #2/10
419 Fourth Ave., Havre, MT
                      OCT | 4 1980
Southwest Corner
Photo & Neg: P. Bick, Montana
 Historical Society, Helena, MT
May 1980
```