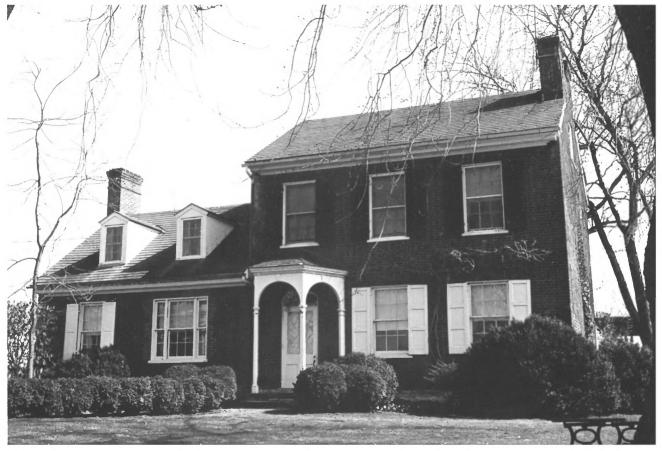

Williamsport, Washington County, Md.

Photographed by Paula Dickey

SPRECHERS MILL HOUSE

```
JAN 5
from the southwest
WA-I-357
                           JUL 12 1977
                                  PAULA STONER DICKEY
                               CONSULTANT, WASHINGTON CO.
```