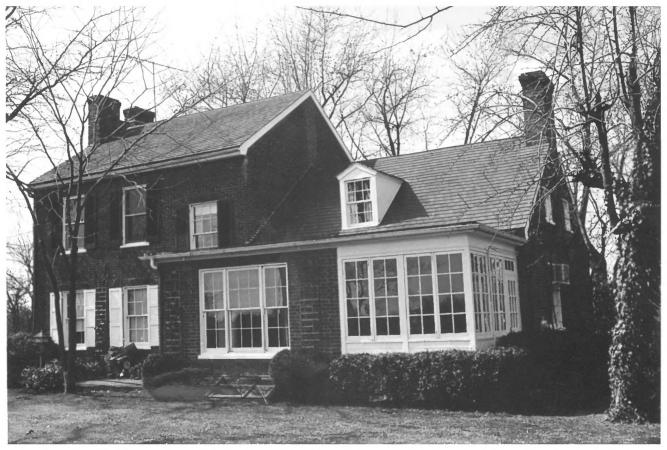

```
March 1975
                                           1978
from the northeast
WA-I-357
                         JUL 12 1977
                                      PAULA STONER DICKEY
                                    JASULTANT, WASHINGTON CO.
                                     HISTORICAL SITES SURVEY
```