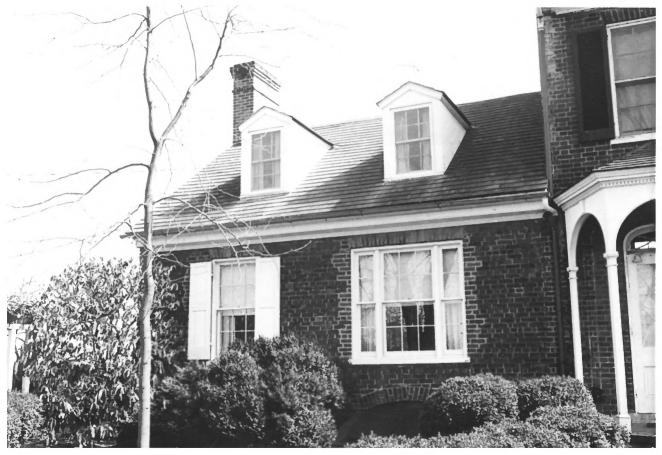

SPRECHERS MILL HOUSE
Williamsport, Washington County, Md.
Photographed by Paula Dickey
March 1975
from the west (Detail)
WA-I-357

JUL 12 1977

Photo #4 4 3 10

Outbuildings from south JAN 5 1978 WA-I-357 JUL 121977