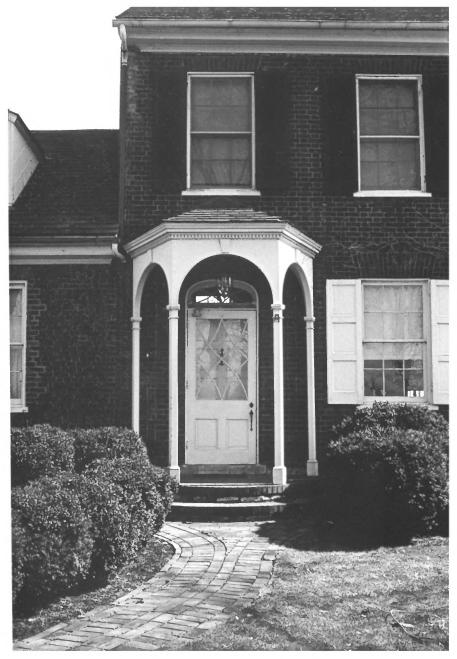

JUL 12 1977

SPRECHERS MILL HOUSE
Williamsport, Washington County, Md.
Photographed by Paula Dickey
April 1976
Interior - Main entrance JAN 5 1978
WA-I-357
JUL 12 1977