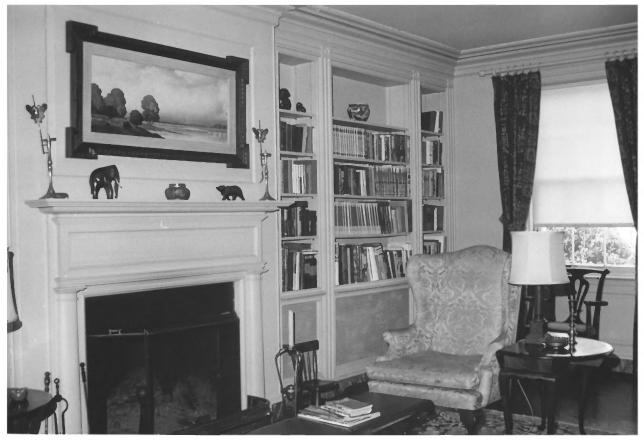

Williamsport, Washington County, Md.

Photographed by Paula Dickey

SPRECHERS MILL HOUSE

HISTORICAL SITES SURVEY

```
Mantel original
Shelving, cornice, etc., - new
                                       PAULA STONER DICKEY
                                     CONSULTANT, WASHINGTON CO.
```

WA-I-357

SPRECHERS MILL HOUSE

Interior - Parlor

**April 1976** 

Williamsport, Washington County, Md. Photographed by Paula Dickey JAN 5

**:**0.

HISTORICAL SITES SURVEY

Photo #8 0/10