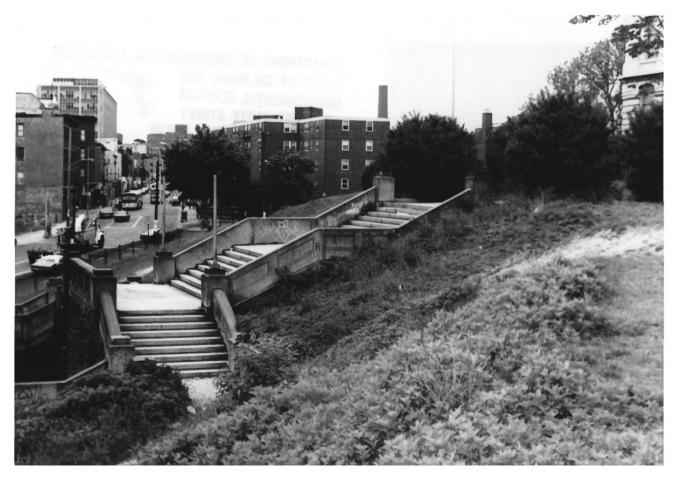

### Dickinson High School Jersey City Hudson County, NJ Southern entrance stairway Camera facing NE

## // Dickinson High School Jersev City Hudson County, NJ Entry vestibule, west facade

Dickinson High School

Jersey City Hudson County, NJ Southern entrance stairway Camera facing NW

Dickinson High School Jersev City Hudson County, NJ Southern entrance stairway Camera facing NW