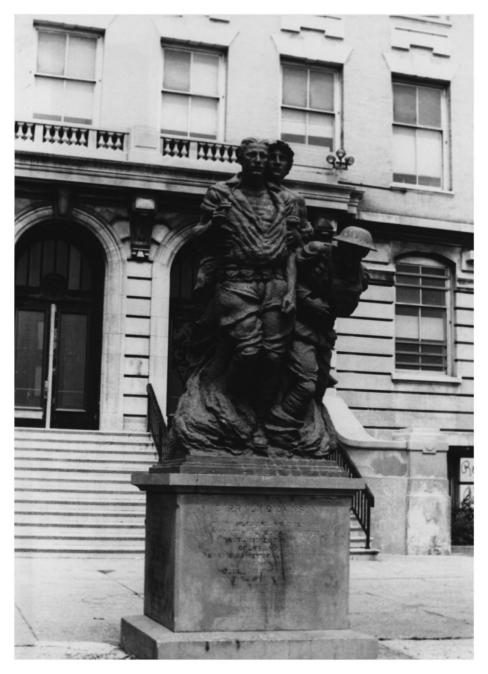

## Dickinson High School Jersev City Hudson County, NJ Statue, south facade Camera facing NE