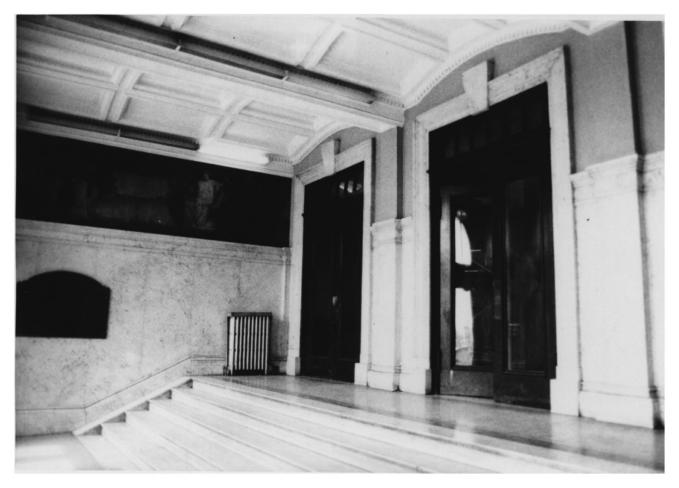

# Dickinson High School Jersey City

Jersey City
Hudson County, NJ
Entry hall, west facade

## // Dickinson High School Jersev City Hudson County, NJ Entry vestibule, west facade

Dickinson High School

Jersey City Hudson County, NJ Southern entrance stairway Camera facing NW

Dickinson High School Jersev City Hudson County, NJ Southern entrance stairway Camera facing NW