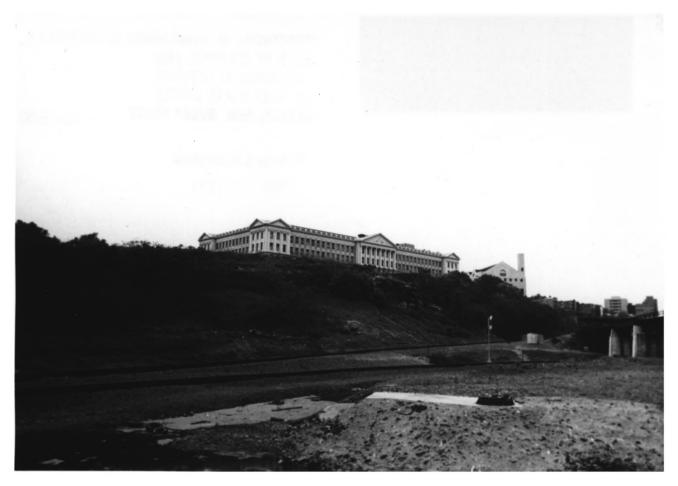

Dickinson High School Jersey City Hudson County, NJ View from below Railroad trestle Camera facing NW

Dickinson High School Jersey City Hudson County, NJ Camera facing north

#### Dickinson High School Jersev City Hudson County, NJ View from below precipice

Camera facing north

(2. Dickinson High School Jersey City Hudson County, NJ View of west and north facades

Camera facing south

#### Dickinson High School Jersey City Hudson County, NJ West facade

Camera facing SE

Dickinson High School Jersey City Hudson County, NJ View from below precipice Camera facing north