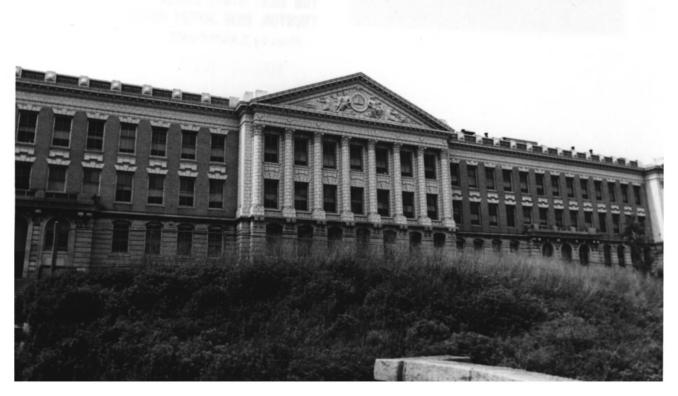

#### Dickinson High School Jersey City Hudson County, NJ West facade

Camera facing SE

Dickinson High School Jersey City Hudson County, NJ View from below precipice Camera facing north