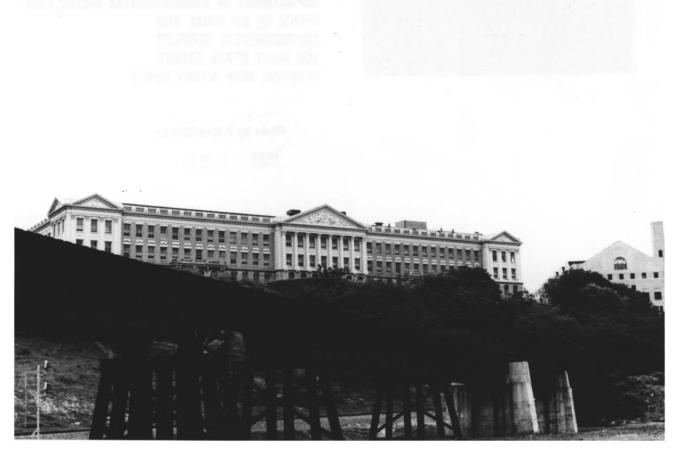

Dickinson High School Jersey City Hudson County, NJ View from below Railroad trestle Camera facing NW

Dickinson High School Jersey City Hudson County, NJ Camera facing north