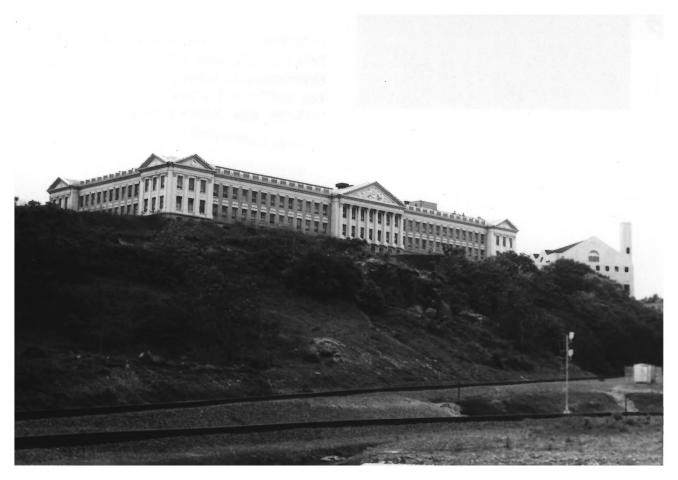

Dickinson High School Jersey City Hudson County, NJ View from below Railroad trestle Camera facing NW

Dickinson High School Jersey City Hudson County, NJ Camera facing north

#### Dickinson High School Jersev City Hudson County, NJ View from below precipice

Camera facing north

(2. Dickinson High School Jersey City Hudson County, NJ View of west and north facades

Camera facing south

#### Dickinson High School Jersey City Hudson County, NJ West facade

Camera facing SE

Dickinson High School Jersey City Hudson County, NJ View from below precipice Camera facing north