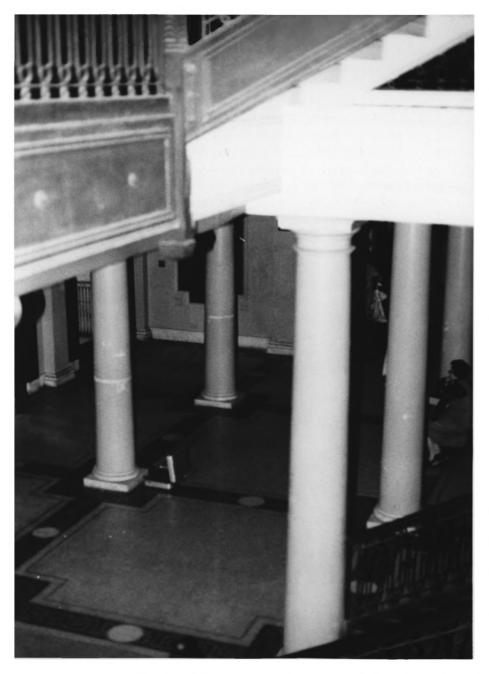

#### Dickinson High School Jersey City Hudson County, NJ Gymnasium

Camera facing SE

Dickinson High School 4. Jersey City Hudson County, NJ Gymnasium Camera facing SE