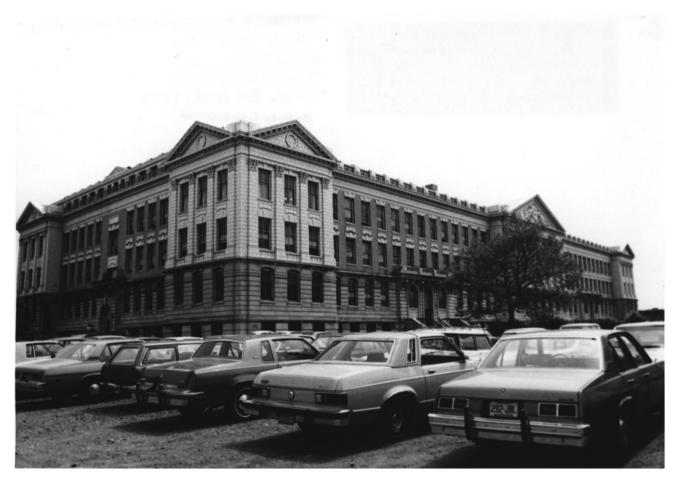

#### Dickinson High School Jersev City Hudson County, NJ View from below precipice

Camera facing north

(2. Dickinson High School Jersey City Hudson County, NJ View of west and north facades

Camera facing south