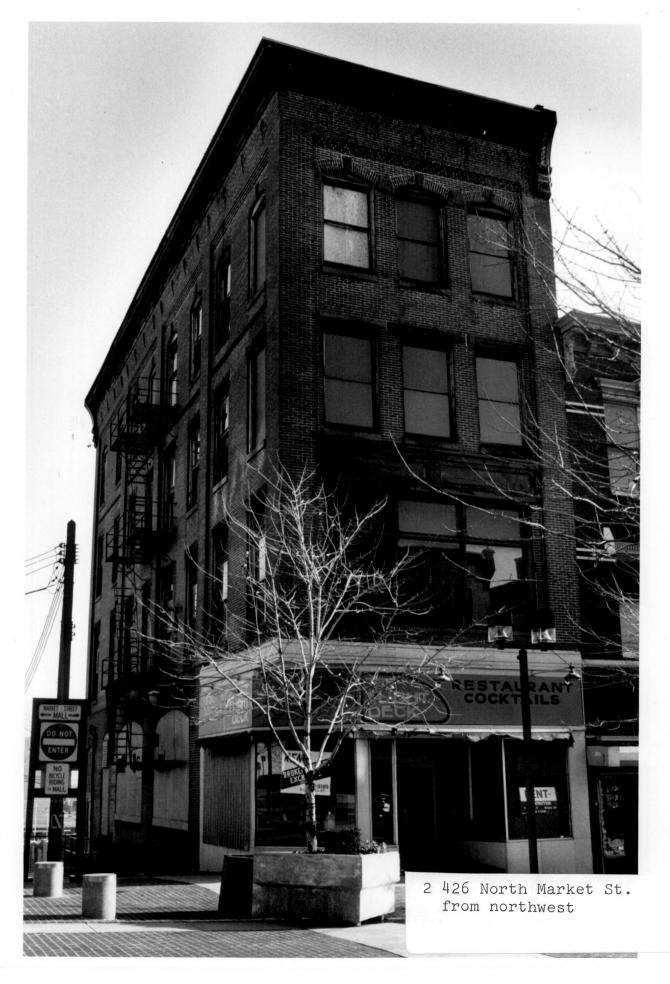

Location: Wilmington, Delaware

Photographer: Randel Baron
Date: December 1983

Location of Negative: Office of Planning City of Wilmington 800 N French St.

Description: 426 North Market Street

from northwest