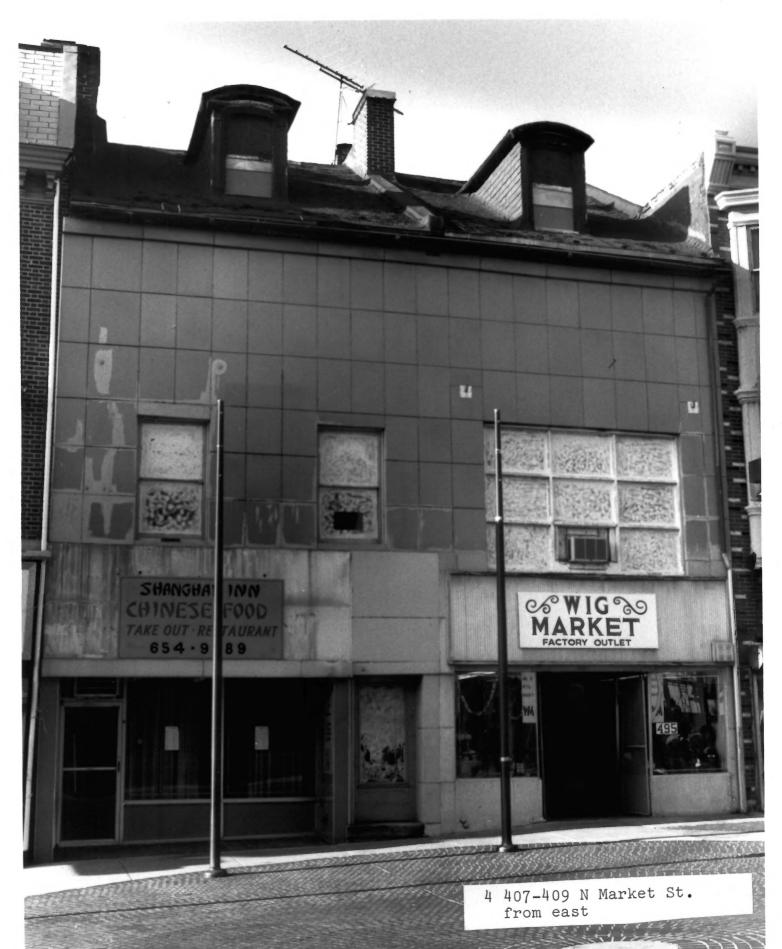

Photographer: Alan Hawk
Date: August 1984

Location of Negative: Office of Planning City of Wilmington 800 N French St.

Description: 407-409 N Market St.

from east

Photograph Number:

4

Location: Wilmington, Delaware Photographer: Randel Baron Date: December 1983