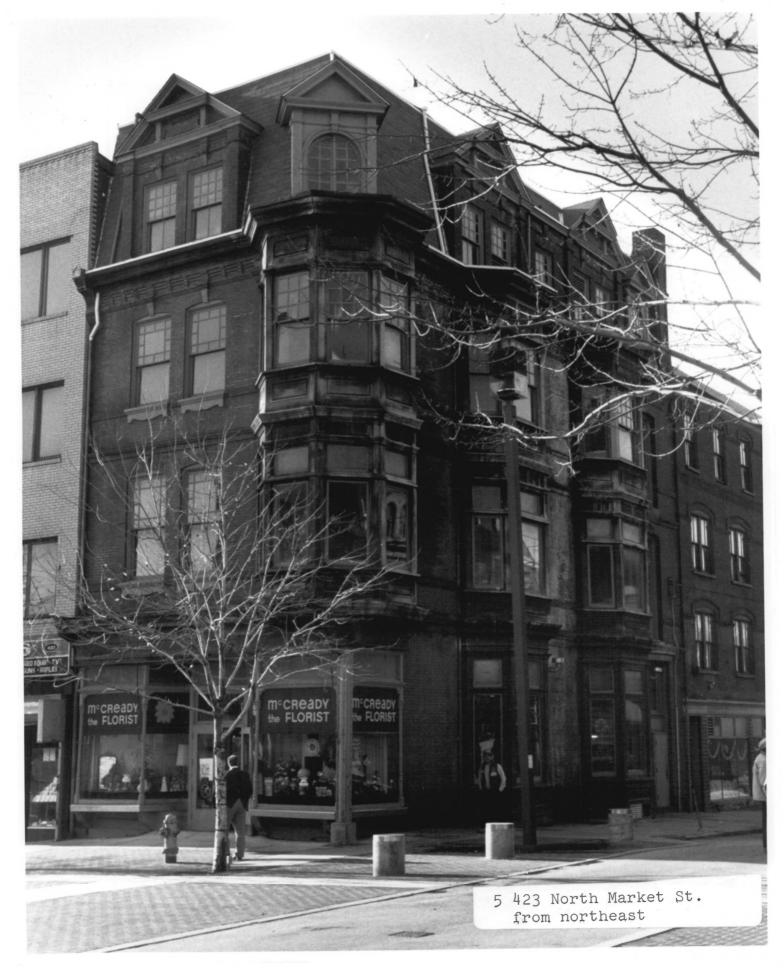

Location of Negative: Office of Planning City of Wilmington 800 N French St.

Description: 423 North Market St

from northeast

Location: Wilmington, Delaware

Photographer: Alan Hawk
Date: August 1984

Location of Negative: Office of Planning City of Wilmington 800 N French St