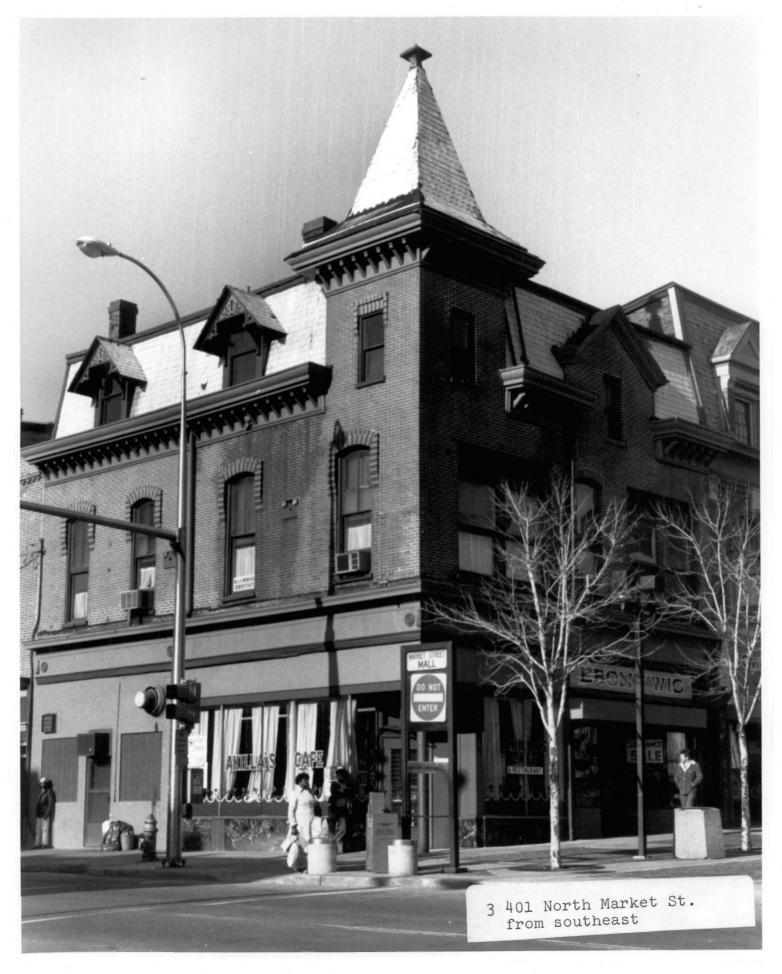

Location: Wilmington, Delaware

Photographer: Randel Baron Date: December 1983

Location of Negative: Office of Planning

City of Wilmington 800 N French St.

Description: 401 N Market St, from southeast

Location: Wilmington, Delaware