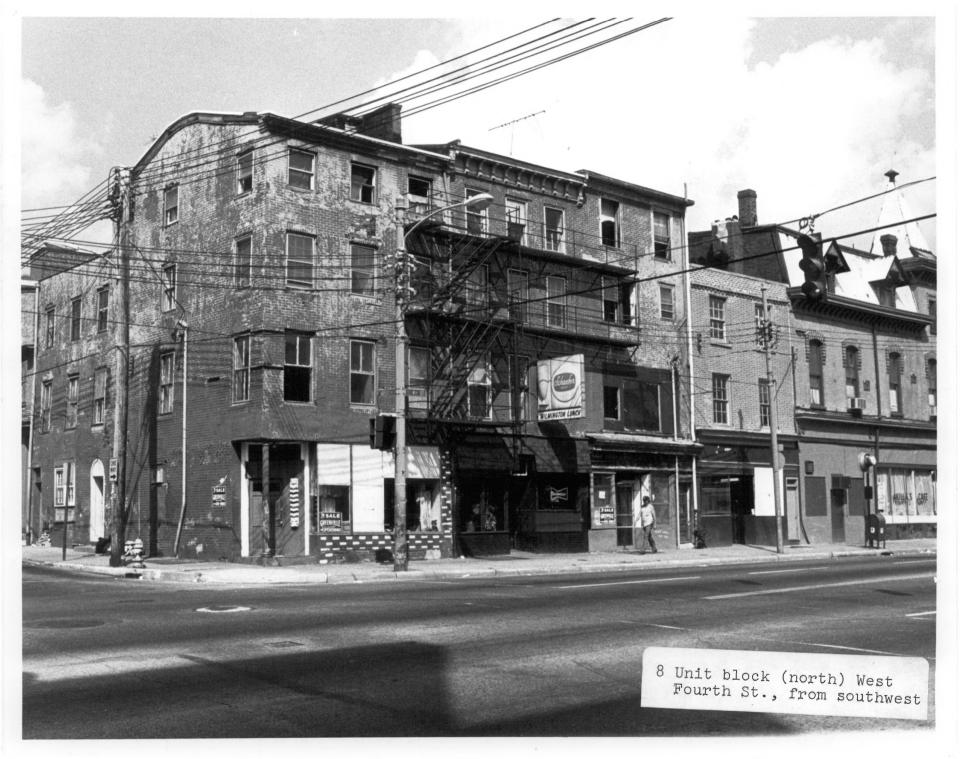

from northwest

Location: Wilmington, Delaware

Photographer: Alan Hawk

Date: August 1984

Location of Negative: Office of Planning

City of Wilmington 800 N French st.

Description: unit block (north) West Fourth St.

from southwest

Location: Wilmington, Delaware

Photographer: Alan Hawk
Date: August 1984

Location of Negative: Office of Planning

City of Wilmington 800 N French St.

Description: unit block (north) of East Fourth St.