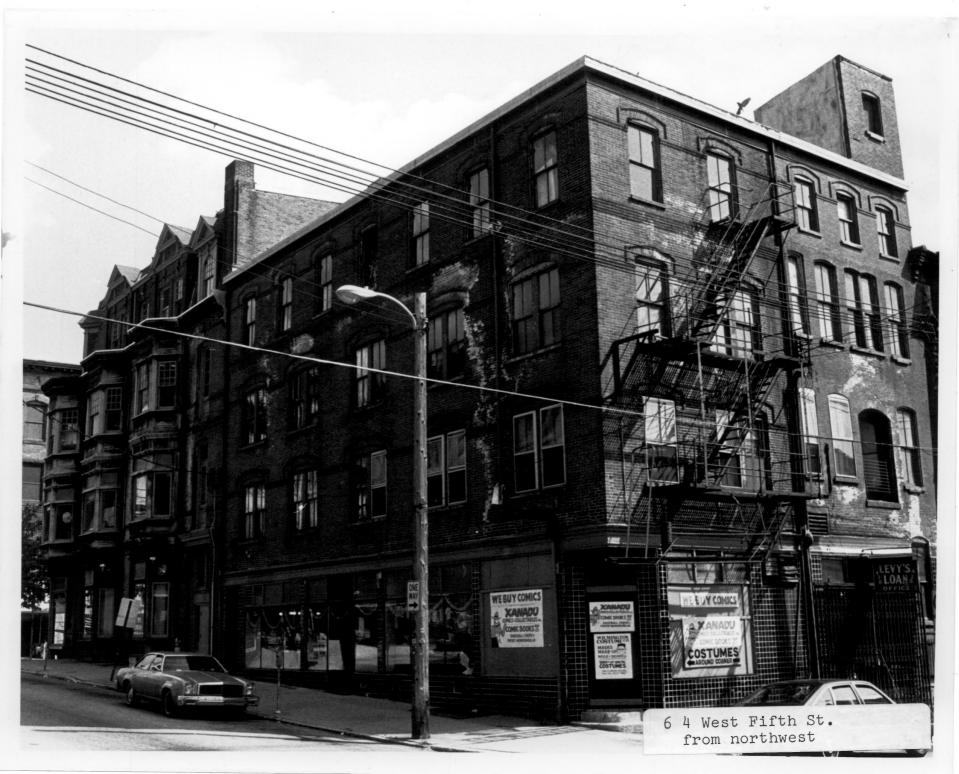

Baron
Date: December 1983

Location of Negative: Office of Planning City of Wilmington 800 N French St.

Description: 426 North Market Street

from northwest



Location: Wilmington, Delaware

Photographer: Randel Baron Date: December 1983

Location of Negative: Office of Planning

City of Wilmington 800 N French St.

Description: 401 N Market St, from southeast



Location: Wilmington, Delaware

Photographer: Alan Hawk
Date: August 1984

Location of Negative: Office of Planning City of Wilmington 800 N French St.

Description: 407-409 N Market St.

from east

Photograph Number:

4



Location: Wilmington, Delaware Photographer: Randel Baron Date: December 1983

Location of Negative: Office of Planning City of Wilmington 800 N French St.

Description: 423 North Market St

from northeast



Location: Wilmington, Delaware

Photographer: Alan Hawk
Date: August 1984

Location of Negative: Office of Planning City of Wilmington 800 N French St

Description: 4 West Fifth St. from northwest



#### Name: Lower Market Street Historic District

Location: Wilmington, Delaware

Photographer: Alan Hawk

Date: August 1984

Location of Negative: Office of Planning

City of Wilmington 800 N French St.

Description: 400 block (east) North Shipley St.

from northwest



Location: Wilmington, Delaware

Photographer: Alan Hawk

Date: August 1984

Location of Negative: Office of Planning

City of Wilmington 800 N French st.

Description: unit block (north) West Fourth St.

from southwest



Location: Wilmington, Delaware

Photographer: Alan Hawk
Date: August 1984

Location of Negative: Office