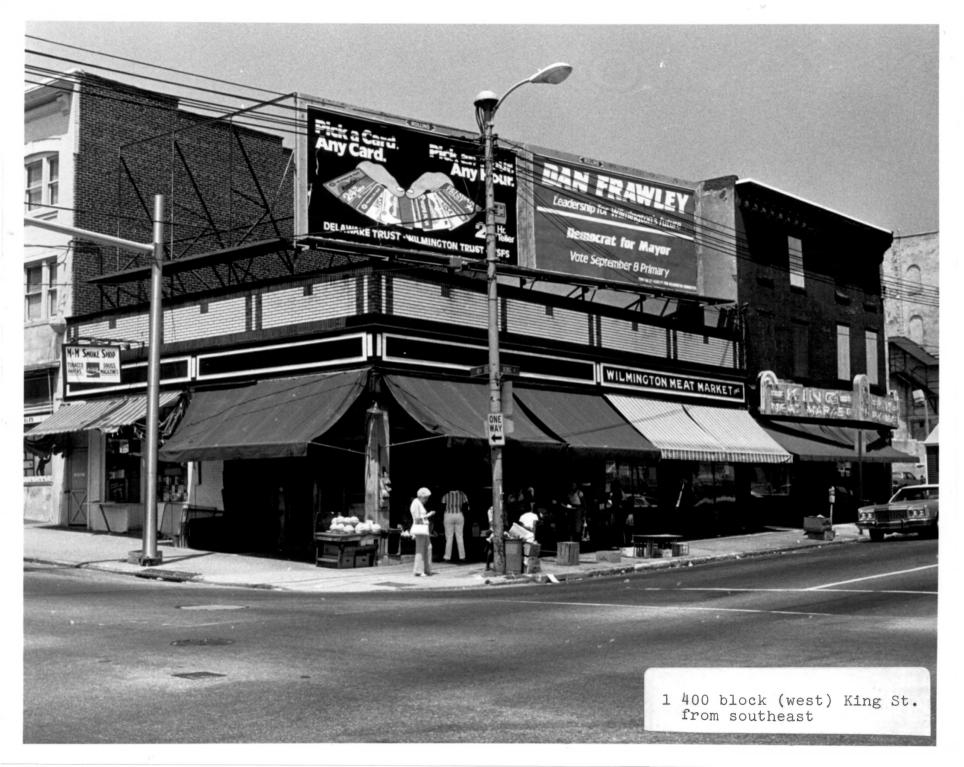

Location: Wilmington, Delaware

Photographer: Alan Hawk
Date: Alignet 1981

Date: August 1984

Location of Negative Office of Planning City of Wilmington

800 N French St.

Description: 400 block (west side) North King St from southeast