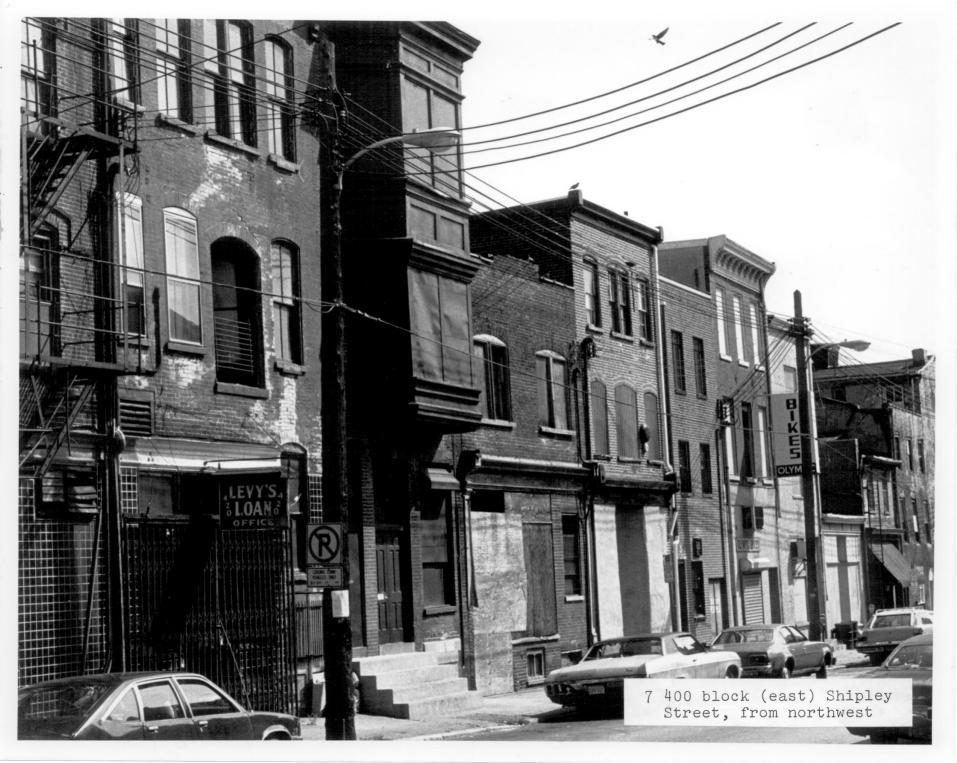

#### Name: Lower Market Street Historic District

Location: Wilmington, Delaware

Photographer: Alan Hawk

Date: August 1984

Location of Negative: Office of Planning

City of Wilmington 800 N French St.

Description: 400 block (east) North Shipley St.

from northwest

Location: Wilmington, Delaware

Photographer: Alan Hawk

Date: August 1984

Location of Negative: Office of Planning

City of Wilmington 800 N French st.

Description: unit block (north) West Fourth St.