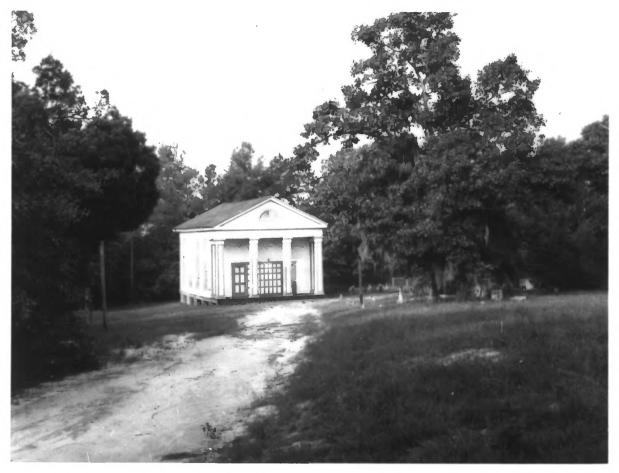

| NPS Number //-         | 7-43-0010                    |  |
|------------------------|------------------------------|--|
| Title: State           | ug Historie                  |  |
| Loc. Sunter<br>Stepher | Co, S.C. G<br>D'Millis House |  |

UNITED STATES DEPARTMENT OF THE INTERIOR South Carolina NATIONAL PARK SERVICE Form 10-301 (Dec. 1968) COUNTY NATIONAL REGISTER OF HISTORIC PLACES Sumter PROPERTY PHOTOGRAPH FORM FOR NPS USE ONLY ENTRY NUMBER (Type all entries - attach to or enclose with photograph) S z 1. NAME Stateburg Historic District 0 COMMON: AND/OR HISTORIC: 2. LOCATION STREET AND NUMBER: C Located in the "High Hills of the Santee" one mile north of U.S. Hwy. 76  $\Box$ CITY OF TOWN: & 378 between Sumter and Columbia, on S.C. Hwy. 261, 12 miles from Sumter.  $\alpha$ ⊢ STATE: COUNTY: CODE CODE South Carolina Sumter 45 085 S PHOTO REFERENCE z PHOTO CREDIT: Sherman Smith DATE OF PHOTO: August 1970 ш NEGATIVE FILED AT: Sherman Smith, Route 3 Box 309, Stateburg, South Carolina ш 4. IDENTIFICATION S DESCRIBE VIEW, DIRECTION, ETC. MECFIVE SLI 18 970 Stephen D. Miller (See number 8 on map) House NATIONAL REGIST