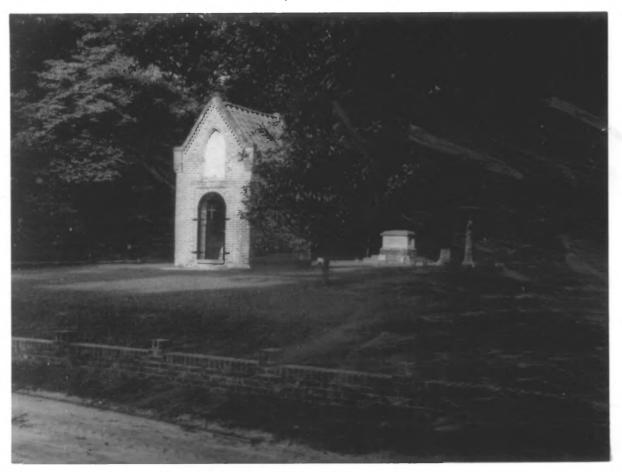

PROPERTY DEGISTER

UNITED STATES DEPARTMENT OF THE INTERIOR NATIONAL PARK SERVICE South Carolina Form 10-301 (Dec. 1968) COUNTY NATIONAL REGISTER OF HISTORIC PLACES Sumter PROPERTY PHOTOGRAPH FORM FOR NPS USE ONLY ENTRY NUMBER (Type all entries - attach to or enclose with photograph) S z 1. NAME 0 COMMON: Stateburg Historic District AND/OR HISTORIC: 2. LOCATION STREET AND NUMBER: C Located in the "High Hills of the Santee" one mile north of U.S. Hwy. 76  $\Box$ CITY OF TOWN: & 378 between Sumter and Columbia, on S.C. Hwy. 261, 12 miles from Sumter. œ  $\vdash$ CODE COUNTY: STATE: CODE South Carolina 45 Sumter 085 S 3. PHOTO REFERENCE z PHOTO CREDIT: Sherman Smith DATE OF PHOTO: August 1970 ш NEGATIVE FILED AT: Sherman Smith, Route 3 Box 309, Stateburg, South Carolina ш 4. IDENTIFICATION S DESCRIBE VIEW, DIRECTION, ETC. RECEIVE SL. 18 1970 The Ruins (See number 4 on map) NATIONAL REGIS

| NPS Number 71-2-45-00/0   |    |
|---------------------------|----|
| Title: Stateburg Historia |    |
| District                  |    |
| ioc. Sunter Co. S.C.      | 5) |
| General Sunter & Somb and |    |
| Ochan Charl               |    |

PROPERTY OF THE MATICINAL DEGISTER

UNITED STATES DEPARTMENT OF THE INTERIOR South Carolina NATIONAL PARK SERVICE COUNTY NATIONAL REGISTER OF HISTORIC PLACES Sumter SEP 18 1970 PROPERTY PHOTOGRAPH FORM FOR NPS USE ONLY NATION ENTRY NUMBER Type all entries - attach to or enclose with photograph) REGIST 1. NAME COMMON: Stateburg Historic District AND/OR HISTORIC: LOCATION STREET AND NUMBER: C Located in the "High Hills of the Santee" one mile north of U.S. Hwy. 76 CITY OR TOWN: & 378 between Sumter and Columbia, on S.C. Hwy. 261, 12 miles from Sumter.  $\alpha$ CODE COUNTY:  $\vdash$ STATE: CODE South Carolina Sumter 085 45 S 3. PHOTO REFERENCE Z PHOTO CREDIT: Sherman Smith DATE OF PHOTO: August 1970 ш NEGATIVE FILED AT: Sherman Smith, Route 3 Box 309, Stateburg, South Carolina ш 4. IDENTIFICATION DESCRIBE VIEW, DIRECTION, ETC. General Sumter's Tomb and DeLage Chapel (See number 12 on Map)