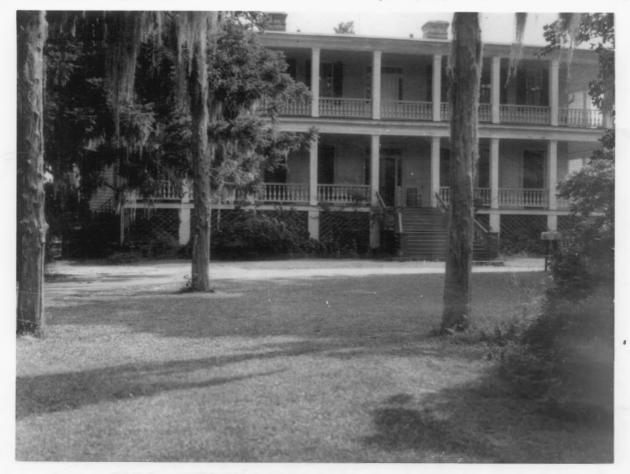

UNITED STATES DEPARTMENT OF THE INTERIOR South Carolina NATIONAL PARK SERVICE Form 10-301 (Dec. 1968) COUNTY NATIONAL REGISTER OF HISTORIC PLACES Sumter PROPERTY PHOTOGRAPH FORM FOR NPS USE ONLY ENTRY NUMBER (Type all entries - attach to or enclose with photograph) S z 1. NAME Stateburg Historic District 0 COMMON: AND/OR HISTORIC: 2. LOCATION STREET AND NUMBER: C Located in the "High Hills of the Santee" one mile north of U.S. Hwy. 76  $\Box$ CITY OF TOWN: & 378 between Sumter and Columbia, on S.C. Hwy. 261, 12 miles from Sumter.  $\alpha$ ⊢ STATE: COUNTY: CODE CODE South Carolina Sumter 45 085 S PHOTO REFERENCE z PHOTO CREDIT: Sherman Smith DATE OF PHOTO: August 1970 ш NEGATIVE FILED AT: Sherman Smith, Route 3 Box 309, Stateburg, South Carolina ш 4. IDENTIFICATION S DESCRIBE VIEW, DIRECTION, ETC. MECFIVE SLI 18 970 Stephen D. Miller (See number 8 on map) House NATIONAL REGIST