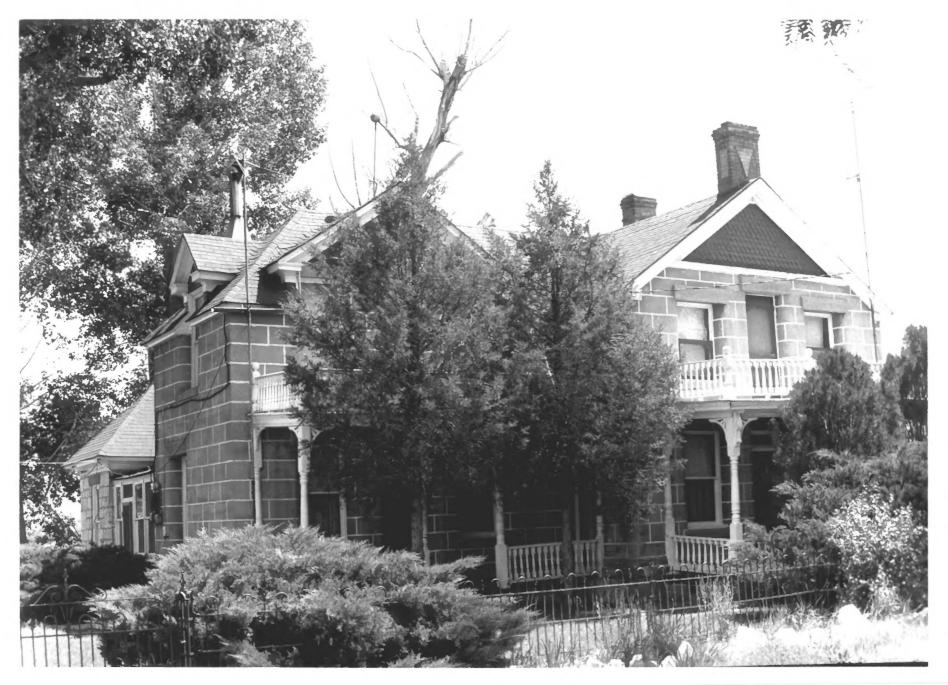

Northwest Corner

Photo by Debbie Randall, August, 1984 Negative: Utah State Historical Society

1 of 4

12/5/84

Southwest Corner

Photo by Debbie Randall, August 1984 Negative: Utah State Historical Society

2 of 4