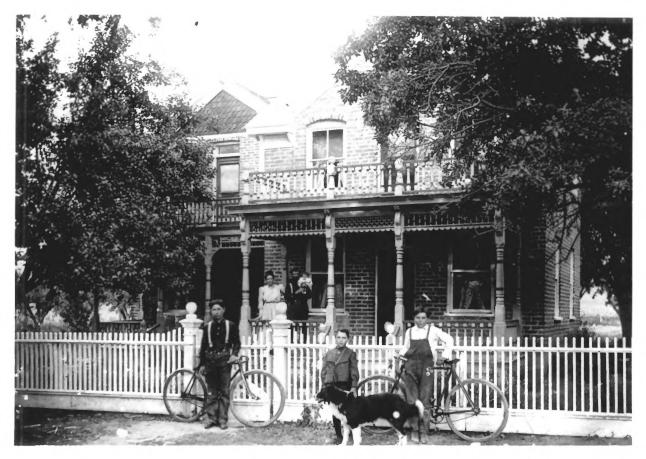

12/5/84

Southwest Corner

Photo taken c. 1910 by unknown photographer Duplicate Negative: Utah State Hist. Society

61iffilm, John-Residence

Not to be used - Supposide or re-

sale. For non-profit use only

3 of 4