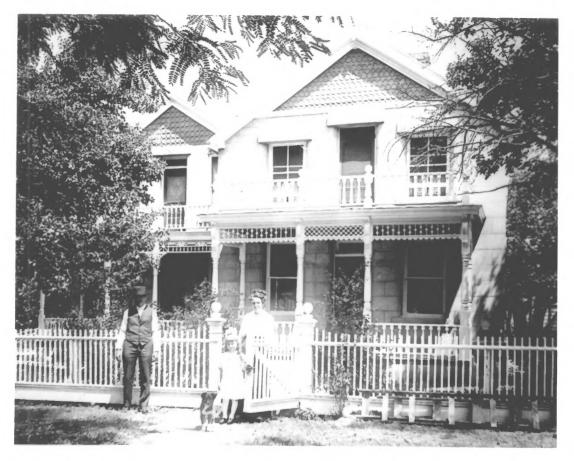

Southwest Corner

Photo taken c.1915 by unknown photographer Duplicate Negative: Utah State Hist. Society

4 of 4

Proce 728 P.Z. Take Briffiths, John Res. Not to be used in addition or re-

SAL BOCIETY

sale. For non-profil use only.