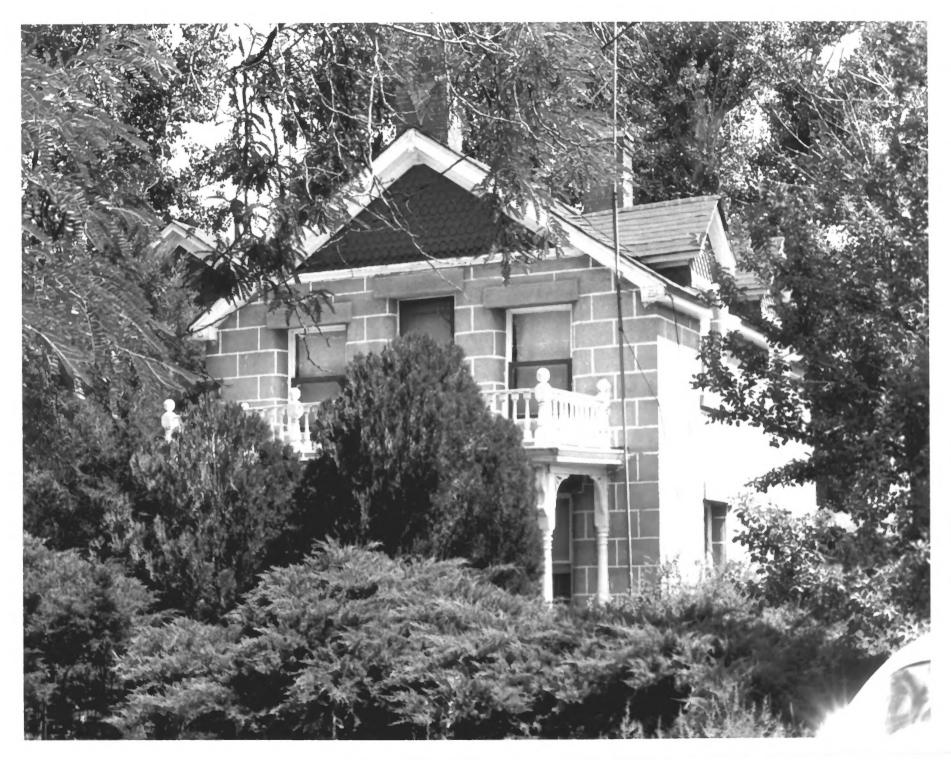

Northwest Corner

Photo by Debbie Randall, August, 1984 Negative: Utah State Historical Society

1 of 4

12/5/84

Southwest Corner

Photo by Debbie Randall, August 1984 Negative: Utah State Historical Society

2 of 4