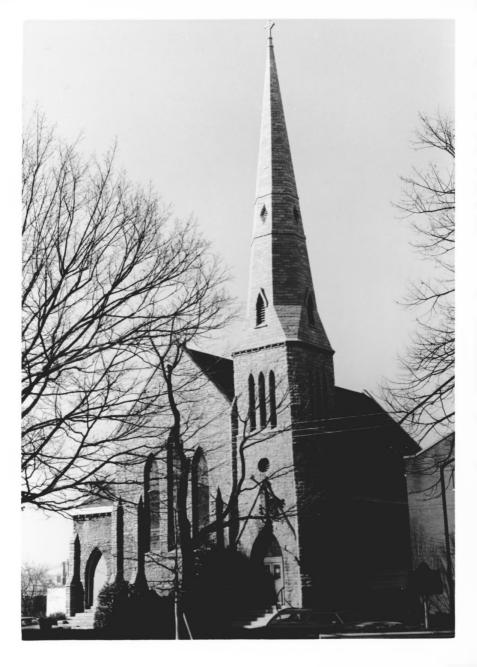

## The Kentucky Heritage Commission





## **The Kentucky Heritage Commission** Name \_\_\_\_\_St. Paul's Episcopal Church Location \_\_\_\_ Newport, Campbell Co., Ky. Photographer <u>Edward</u> Chappell Date Taken June 1979 Negative Location Frankfort, Kentucky Photo 2 three-quarter rear view-taken from View the west







## The Kentucky Heritage Commission Name \_\_\_\_\_\_St. Paul's Episcopal Church Location \_\_\_\_ Newport, Campbell Co., Ky. Photographer <u>Edward Chappell</u> Date Taken \_\_\_\_June 1979 Negative Location Frankfort, Kentucky View \_\_\_\_ Photo 4 tower entrance-taken from the east