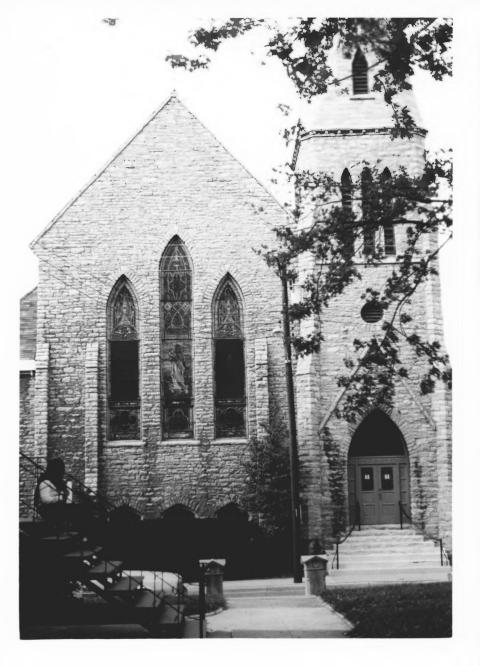

## The Kentucky Heritage Commission Name \_\_\_\_\_\_St. Paul's Episcopal Church Location \_\_\_\_ Newport, Campbell Co., Ky. Photographer <u>Edward Chappell</u> Date Taken \_\_\_\_June 1979 Negative Location Frankfort, Kentucky View \_\_\_\_ Photo 4 tower entrance-taken from the east