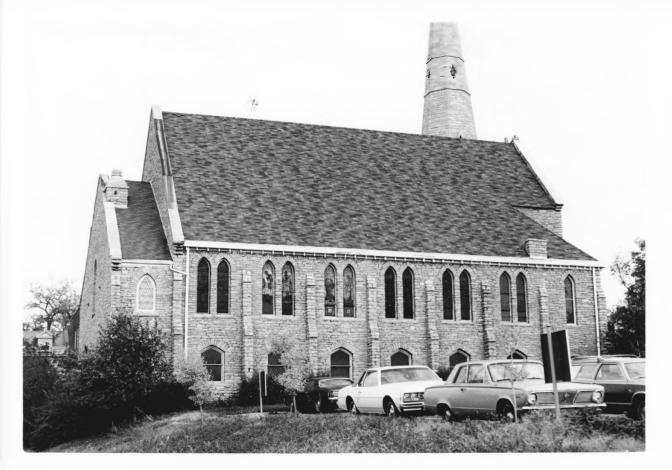

## **The Kentucky Heritage Commission** Name \_\_\_\_\_St. Paul's Episcopal Church Location \_\_\_\_ Newport, Campbell Co., Ky. Photographer <u>Edward</u> Chappell Date Taken June 1979 Negative Location Frankfort, Kentucky Photo 2 three-quarter rear view-taken from View the west