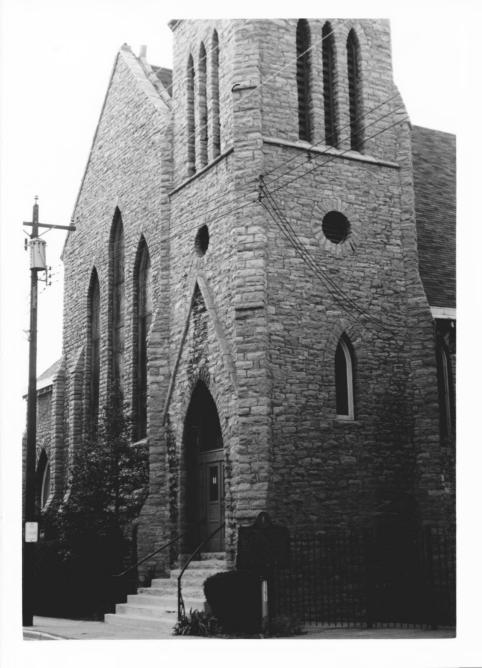

## The Kentucky Heritage Commission Name \_\_\_\_\_\_St. Paul's Episcopal Church Location \_\_\_\_ Newport, Campbell Co., Ky. Photographer <u>Edward Chappell</u> Date Taken \_\_\_\_June 1979 Negative Location Frankfort, Kentucky View \_\_\_\_ Photo 4 tower entrance-taken from the east