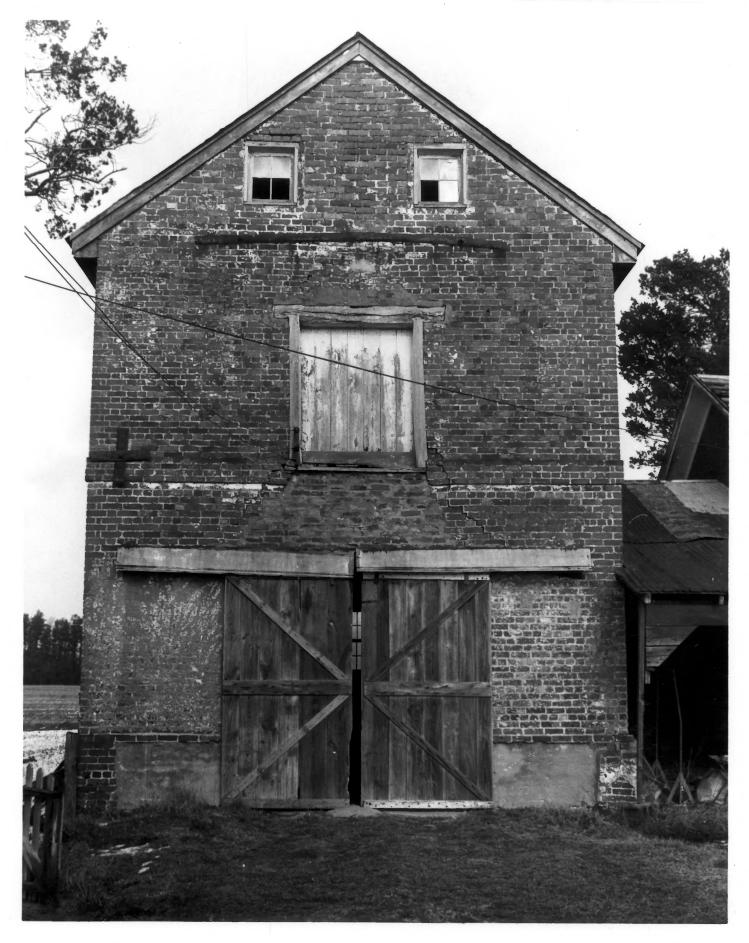

Photograph Numbers 2 of 7

Location: Near Bridgeville, Sussex County, DE'

Photographer: Richard B. Carter
Date: Dec., 1981
Location of Negative: Hall of Records, Dover, DE

Description: View of south side of house showing details of major alteration to house and details

Photograph Numbers brickwork.
3 of 7

Location: Near Bridgeville, Sussex County, DE

Photographer: Richard B. Carter

Date: Dec., 1981

Location of Negatives Hall of REcords, Dover, DE

Description: View of rear of house under wooden shed addition, showing two rear doorways.