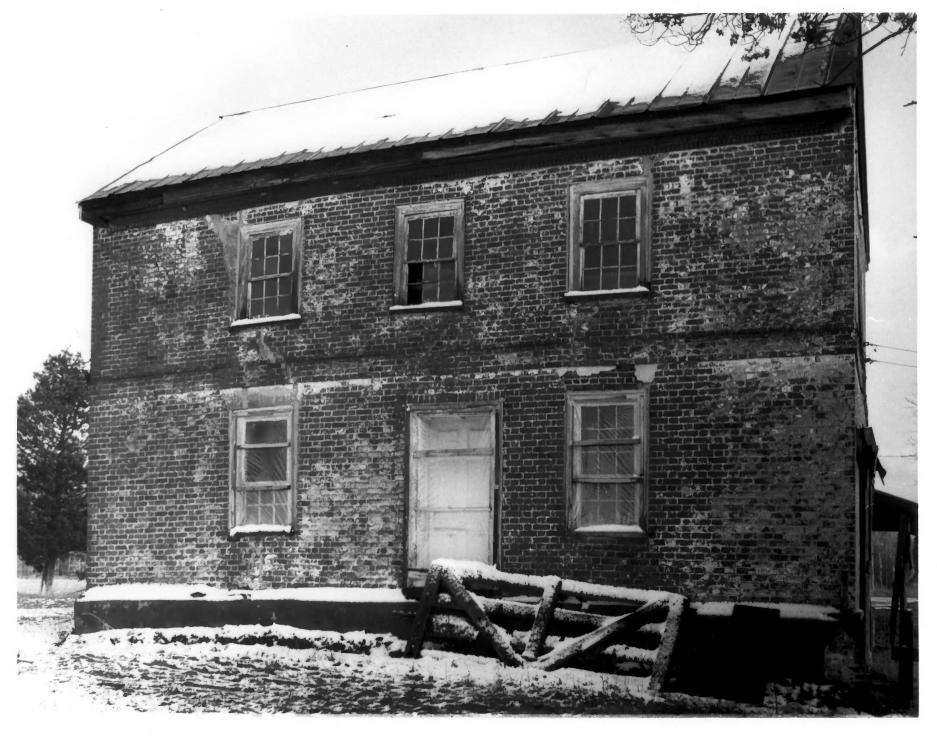

Location: Near Bridgeville, Sussex County, DE Photographer: Richard B. Carter

Date: Dec., 1981

Location of Negative: Hall of Records, Dover, DE

Description: Facade view of the Eratt House

Photograph Numbers 1 of 7