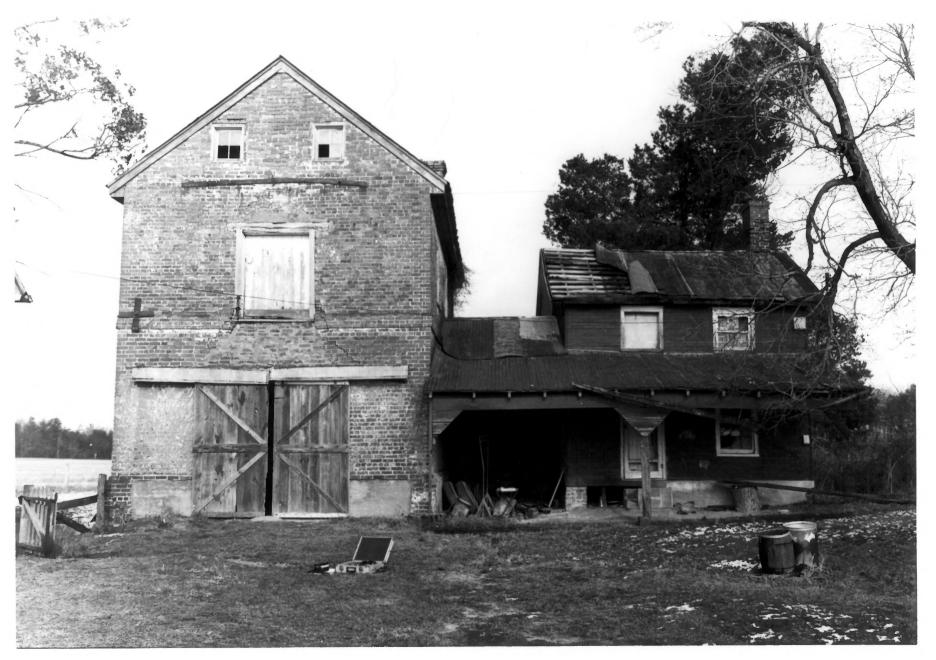

Location: Near Bridgeville, Sussex County, DE

Photographer: Richard B. Carter

Date: Dec., 1981

Location of Negative: Hall of Records, Dover, DE

**Description:** View of south side of house showing conversion of first floor to a garage, and rear frame wing.

Photograph Numbers 2 of 7

Location: Near Bridgeville, Sussex County, DE'

Photographer: Richard B. Carter
Date: Dec., 1981
Location of Negative: Hall of Records, Dover, DE

Description: View of south side of house showing details of major alteration to house and details

Photograph Numbers brickwork.
3 of 7

Location: Near Bridgeville, Sussex County, DE

Photographer: Richard B. Carter

Date: Dec., 1981

Location of Negatives Hall of REcords, Dover, DE

Description: View of rear of house under wooden shed addition, showing two rear doorways.