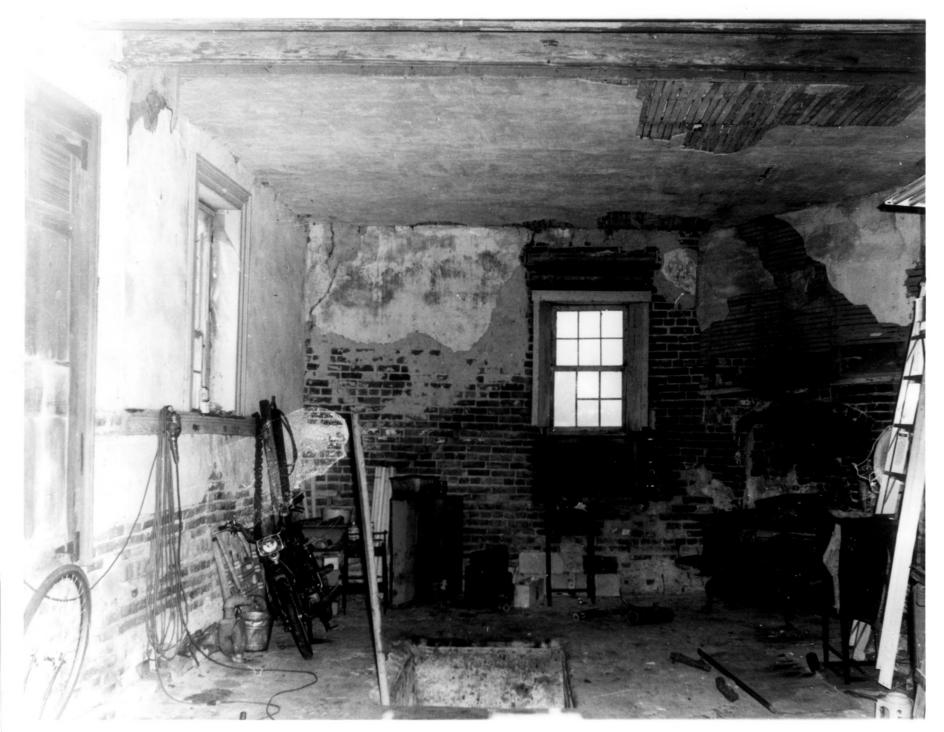

Photograph Munberry

Location: Near Bridgeville, Sussex County, DE

Photographer: Richard B. Carter

Date: Dec., 1981

Location of Negatives Hall of Records, Dover, De

Description: View of first floor interior of house showing what was once the parlor (with grease pit in bottom foreground).

Photograph Numbers 5 of 7