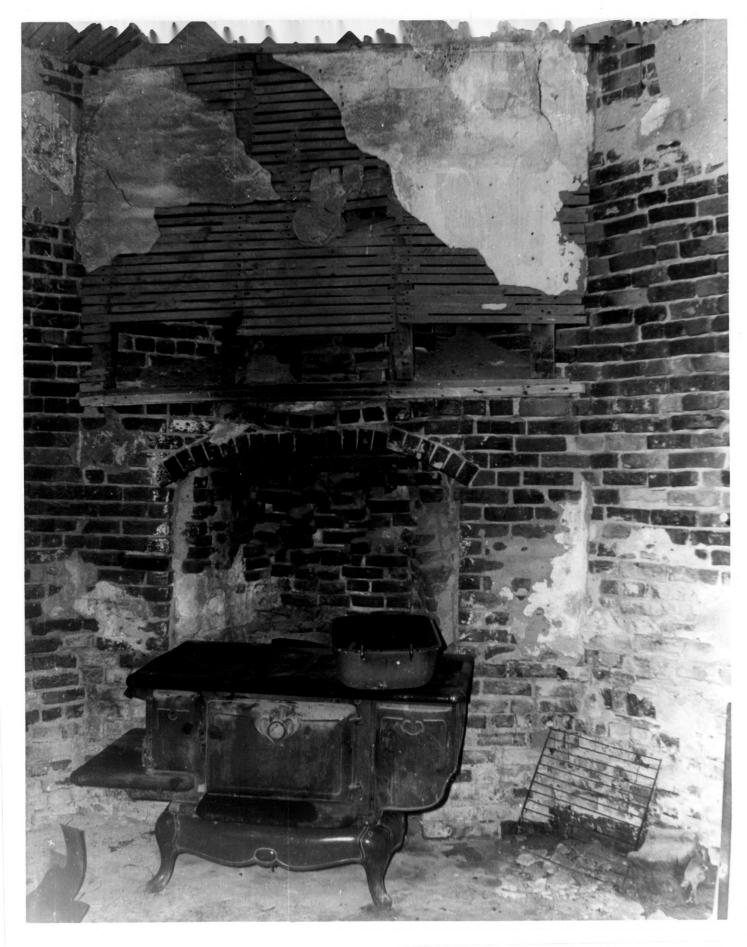

## Eratt House

## Name n

Location: Near Bridgeville, Sussex County, DE Photographer: Richard B. Carter

Date: Dec., 1981

Location of Negative: Hall of Records, Dover, DE

Description: View of diagonal fireplace in parlor (from which original paneling has been removed).