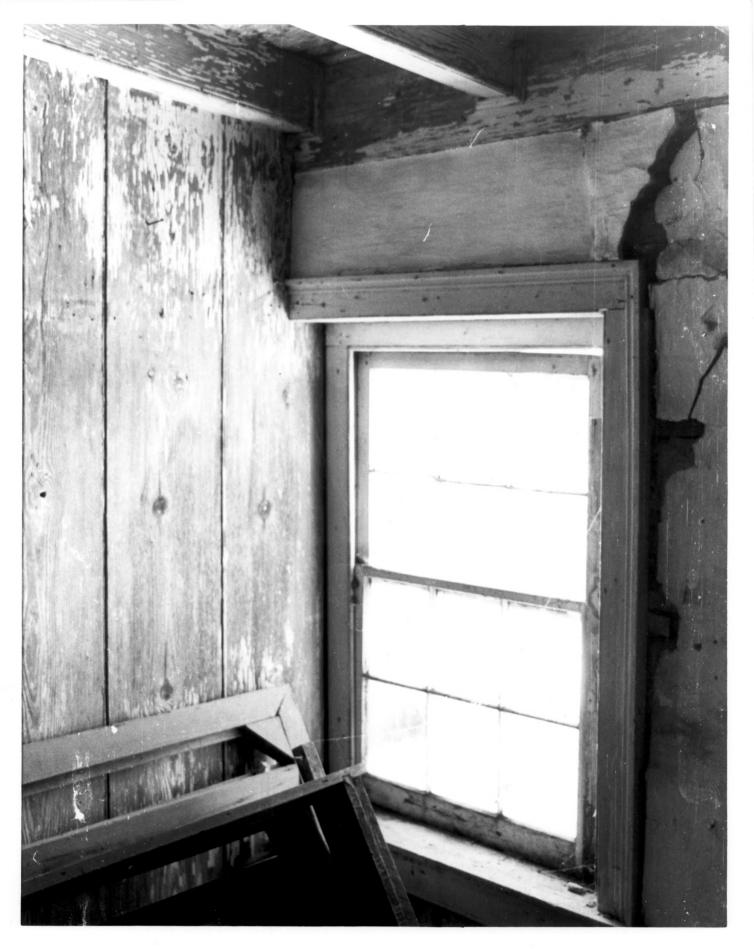

Photograph Numbers

Near Bridgeville, Sussex County, DE Location:

Photographer: Richard B. Carter
Date: Dec., 1981
Location of Negative: Hall of Records, Dover, DE

Description: Detail view of second floor interior showing window, plank partition wall, and exposed beam ceiling.

Photograph Numbers 7 of 7