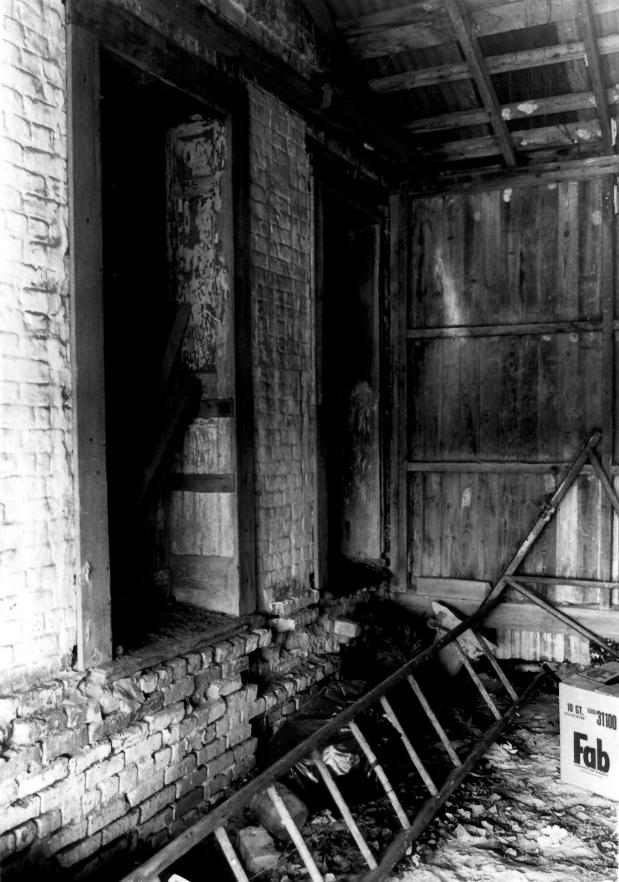

Photograph Numbers brickwork.
3 of 7

Location: Near Bridgeville, Sussex County, DE

Photographer: Richard B. Carter

Date: Dec., 1981

Location of Negatives Hall of REcords, Dover, DE

Description: View of rear of house under wooden shed addition, showing two rear doorways.