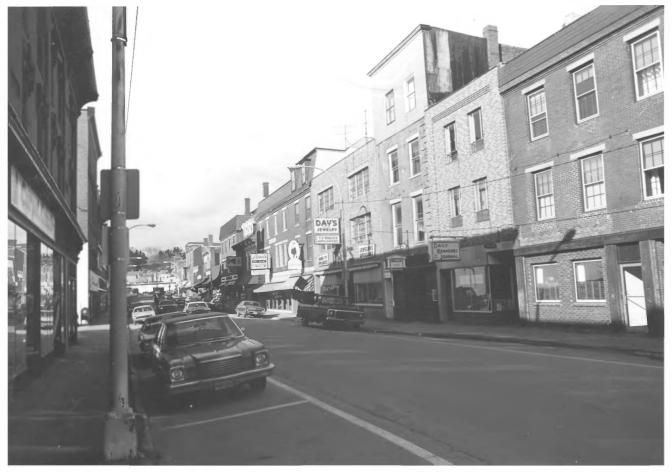

```
Gardiner Historic District
(Buildings #2-4)
Gardiner, Kennebec, Maine
Frank A. Beard 1/80
   Me. Historic Preservation Comm.
2
View from SW
        FEB 2 9 1980 (3 of 20)
```

Gardiner Historic District MAY (Buildings #9-12) Gardiner, Kennebec, Maine Frank A. Beard 1/80 Me. Historic Preservation Comm. View from SW FEB 2 9 1980 (4 of 20)

```
Gardiner Historic District
(Buildings #13-21)
Gardiner, Kennebec, Maine
Frank A. Beard 1/80
                              O
Me. Historic Preservation Comm.
View from SW
   FEB 2 9 1980 (5 of 20)
```