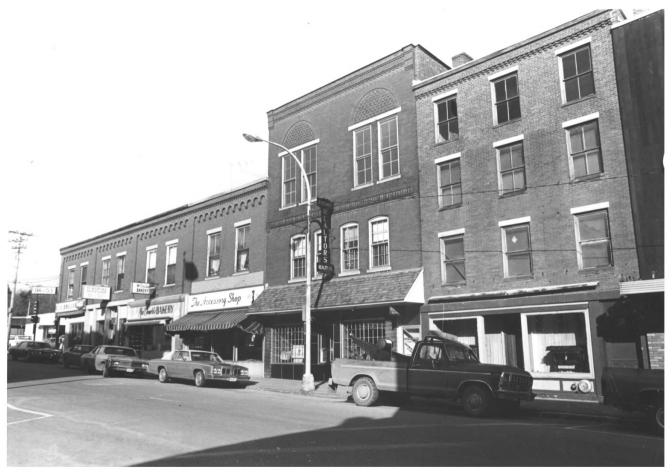

Gardiner Historic District (Buildings #22-25)
Gardiner, Kennebec, Maine Frank A. Beard 1/80 Me. Historic Preservation Commo View from SW FEB 2 9 1980 (6 of 20)

```
Gardiner Historic District
(Buildings #26-29)
                               MAY
Gardiner, Kennebec, Maine
Frank A. Beard 1/80
Me. Historic Preservation Comm.
View from S
                               £
                (7 of 20)
   FEB 2 9 1980
```

Gardiner Historic District MAY (Buildings #30-32)
Gardiner, Kennebec, Maine Frank A. Beard 1/80 Me. Historic Preservation Comm (7) View from S (8 of 20) FEB 2 9 1980

Gardiner Historic District (Buildings#33)
Gardiner, Kennebec, Maine Frank A. Beard Me. Historic Preservation Comm. View from E (9 of 20) FEB 2 9 1980