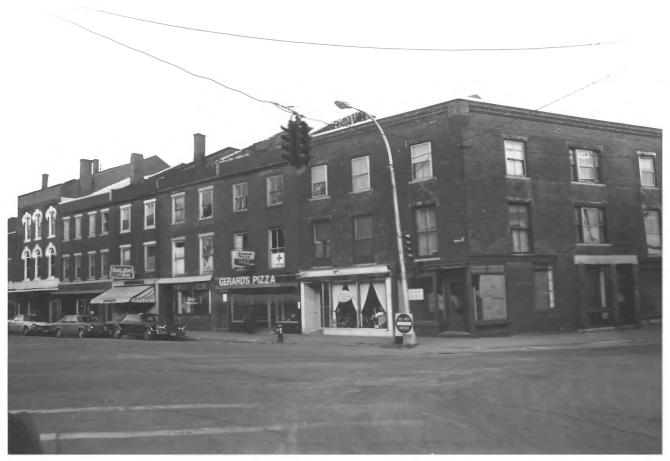

Gardiner Historic District (Buildings #22-25)
Gardiner, Kennebec, Maine Frank A. Beard 1/80 Me. Historic Preservation Commo View from SW FEB 2 9 1980 (6 of 20)

```
Gardiner Historic District
(Buildings #26-29)
                               MAY
Gardiner, Kennebec, Maine
Frank A. Beard 1/80
Me. Historic Preservation Comm.
View from S
                               £
                (7 of 20)
   FEB 2 9 1980
```