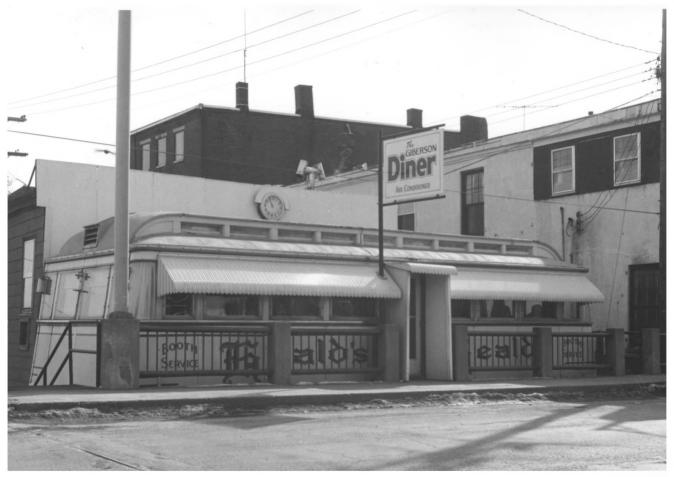

Gardiner Historic District Building #1)
Gardiner, Kennebec, Maine Frank A. Beard Me. Historic Preservation Comm. Wiew from NW FEB 2 9 1980 (1 of 20)

Gardiner Historic District Buildings #2-16) Car Gardiner, Kennebec, Maine Frank A. Beard 1/80 Me. Historic Preservation Comm. Siew from SW (2 of 20)FEB 2 9 1980