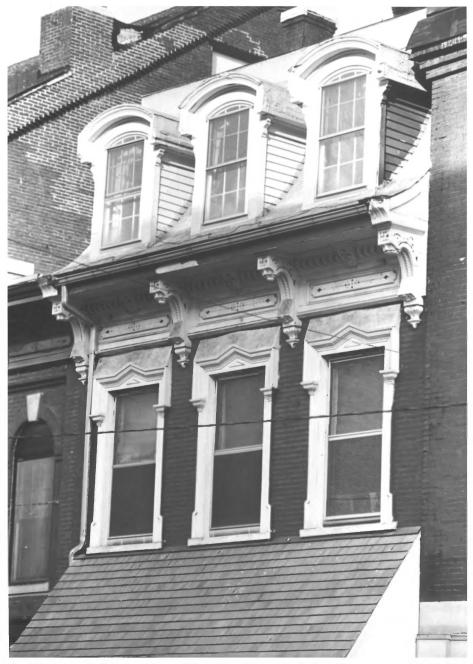

Gardiner Historic District Gardiner miscolle

(Building #10)

Gardiner, Kennebec, Maine
Frank A. Beard 1/80 Me. Historic Preservation Comm. 2nd & 3rd Story Facade FEB 2 9 1980 (18 of 20)

Gardiner Historic District MA (Building #17) Gardiner, Kennebec, Maine Frank A. Beard 1/80 Me. Historic Preservation Comm? Bracket Detail (19 of 20) FEB 2 9 1980