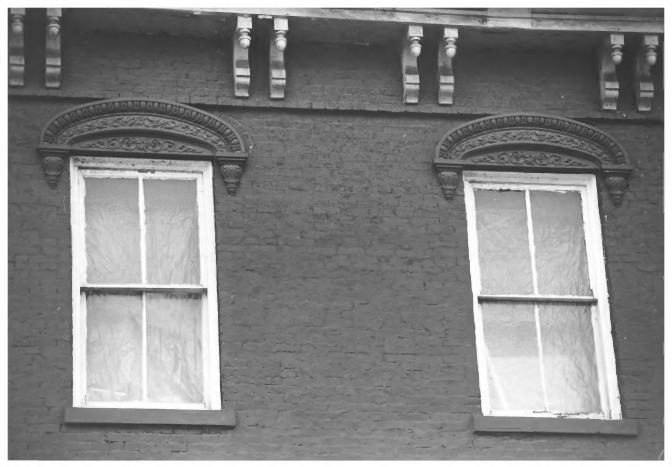

```
Gardiner Historic District
₹Building #46)
Sardiner, Kennebec, Maine
 Frank A. Beard 1/80
OME. Historic Preservation Comm.
Cast Iron Decorative Lintels
                 (20 of 20)
    FEB ~ 9 1980
```