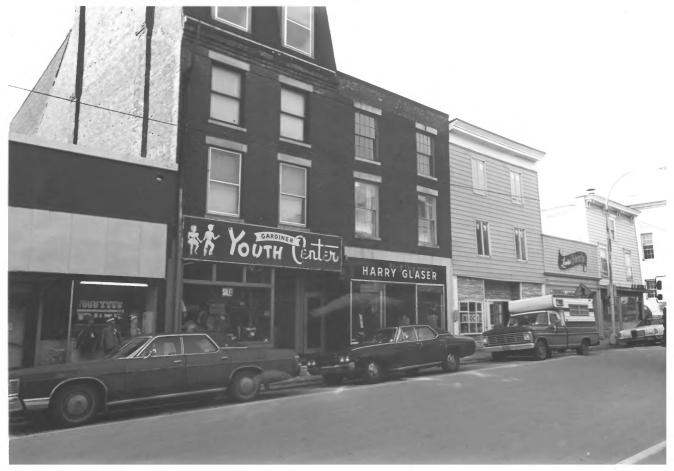

Gardiner Historic District (Buildings #22-25)
Gardiner, Kennebec, Maine Frank A. Beard 1/80 Me. Historic Preservation Commo View from SW FEB 2 9 1980 (6 of 20)

```
Gardiner Historic District
(Buildings #26-29)
                               MAY
Gardiner, Kennebec, Maine
Frank A. Beard 1/80
Me. Historic Preservation Comm.
View from S
                               £
                (7 of 20)
   FEB 2 9 1980
```