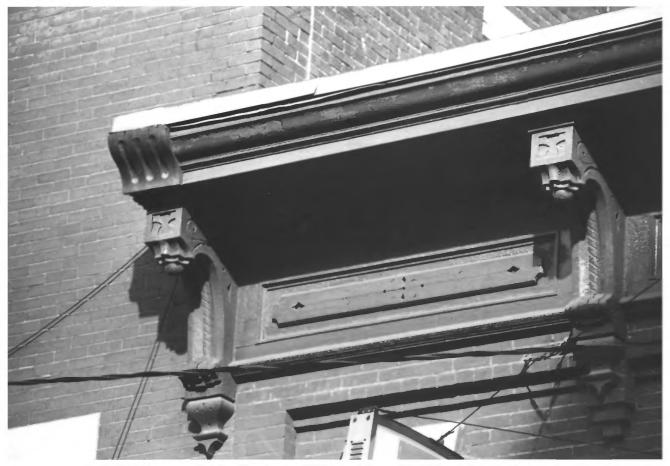

Gardiner Historic District MA (Building #52) Gardiner, Kennebec, Maine Frank A. Beard Me. Historic Preservation Common View from NE FEB 2 9 1980 (16 of 20)

Gardiner Historic District (Building #9) Gardiner, Kennebec, Maine Frank A. Beard Me. Historic Preservation Comm. Detail of Brackets FEB 2 9 1980 (17 of 20)