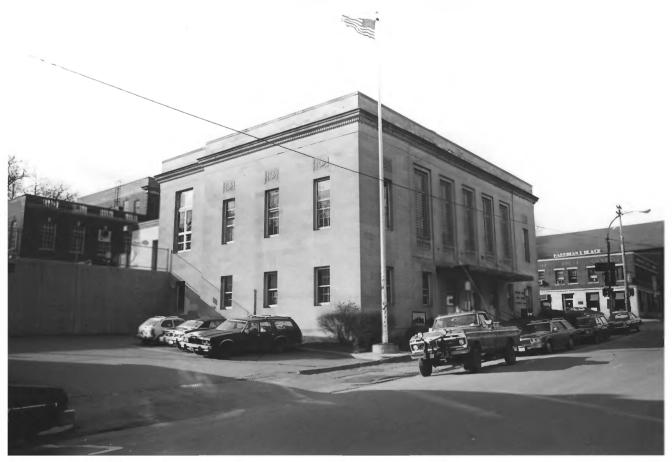

Gardiner Historic District MA (Building #52) Gardiner, Kennebec, Maine Frank A. Beard Me. Historic Preservation Common View from NE FEB 2 9 1980 (16 of 20)

Gardiner Historic District (Building #9) Gardiner, Kennebec, Maine Frank A. Beard Me. Historic Preservation Comm. Detail of Brackets FEB 2 9 1980 (17 of 20)