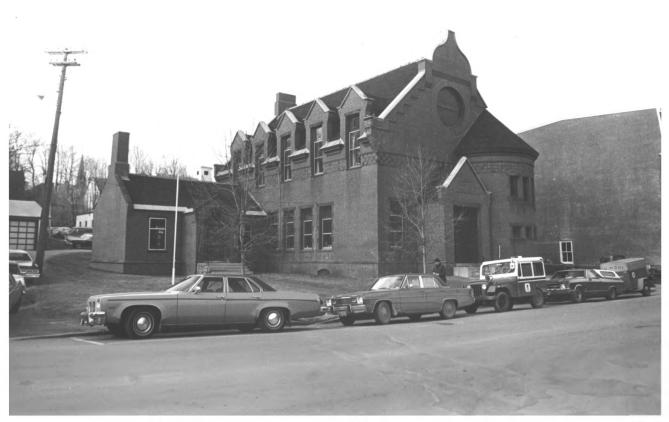

Gardiner Historic District Building #1)
Gardiner, Kennebec, Maine Frank A. Beard Me. Historic Preservation Comm. Wiew from NW FEB 2 9 1980 (1 of 20)

Gardiner Historic District Buildings #2-16) Car Gardiner, Kennebec, Maine Frank A. Beard 1/80 Me. Historic Preservation Comm. Siew from SW (2 of 20)FEB 2 9 1980