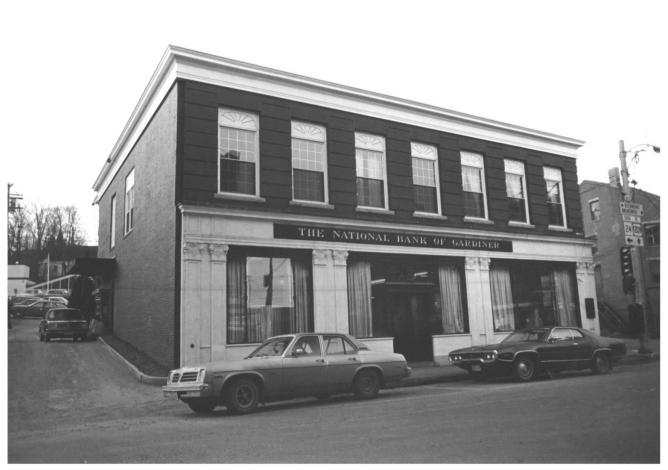

Gardiner Historic District MA (Building #52) Gardiner, Kennebec, Maine Frank A. Beard Me. Historic Preservation Common View from NE FEB 2 9 1980 (16 of 20)

Gardiner Historic District (Building #9) Gardiner, Kennebec, Maine Frank A. Beard Me. Historic Preservation Comm. Detail of Brackets FEB 2 9 1980 (17 of 20)