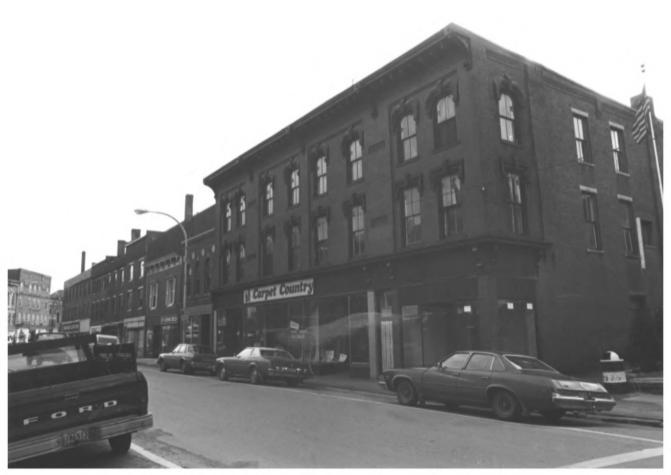

```
Gardiner Historic District
(Buildings #2-4)
Gardiner, Kennebec, Maine
Frank A. Beard 1/80
   Me. Historic Preservation Comm.
2
View from SW
        FEB 2 9 1980 (3 of 20)
```

Gardiner Historic District MAY (Buildings #9-12) Gardiner, Kennebec, Maine Frank A. Beard 1/80 Me. Historic Preservation Comm. View from SW FEB 2 9 1980 (4 of 20)