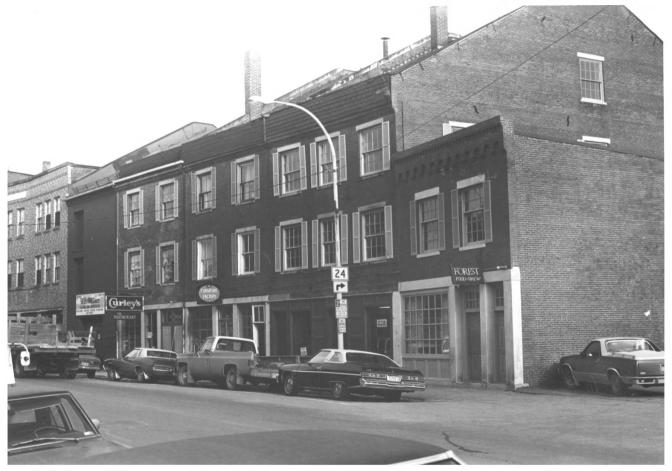

Gardiner Historic District MAY (Buildings #30-32)
Gardiner, Kennebec, Maine Frank A. Beard 1/80 Me. Historic Preservation Comm (7) View from S (8 of 20) FEB 2 9 1980

Gardiner Historic District (Buildings#33)
Gardiner, Kennebec, Maine Frank A. Beard Me. Historic Preservation Comm. View from E (9 of 20) FEB 2 9 1980