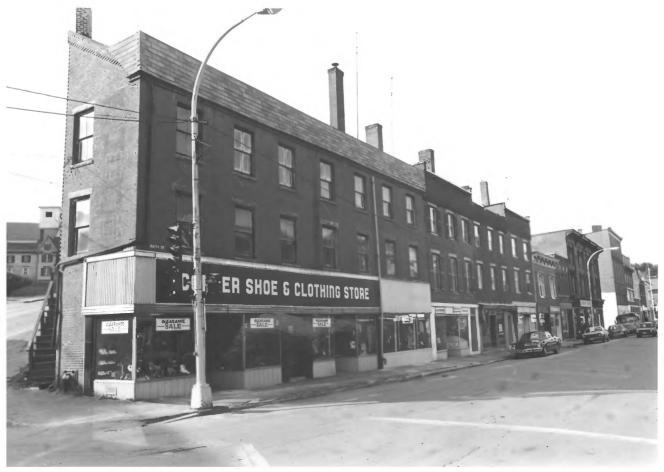

```
Gardiner Historic District
(Buildings #13-21)
Gardiner, Kennebec, Maine
Frank A. Beard 1/80
                              O
Me. Historic Preservation Comm.
View from SW
   FEB 2 9 1980 (5 of 20)
```