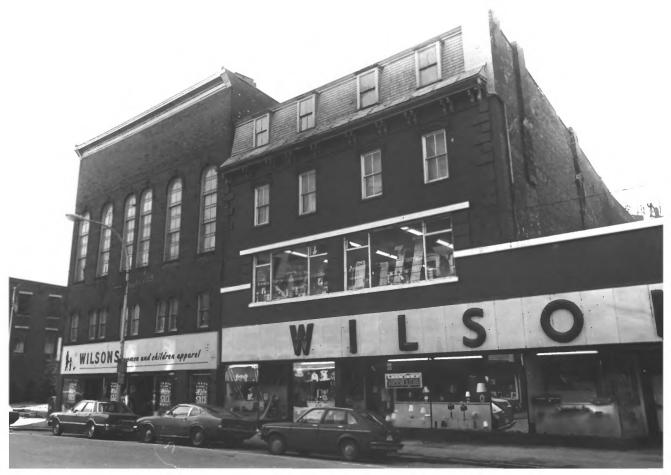

```
Gardiner Historic District
(Buildings #13-21)
Gardiner, Kennebec, Maine
Frank A. Beard 1/80
                              O
Me. Historic Preservation Comm.
View from SW
   FEB 2 9 1980 (5 of 20)
```