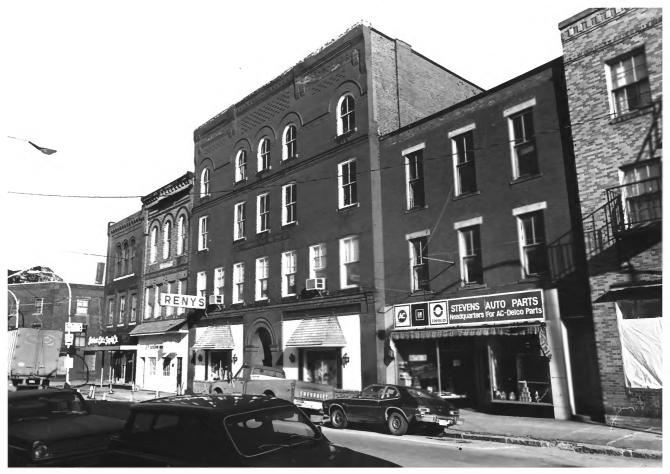

```
Gardiner Historic District
(Buildings #13-21)
Gardiner, Kennebec, Maine
Frank A. Beard 1/80
                              O
Me. Historic Preservation Comm.
View from SW
   FEB 2 9 1980 (5 of 20)
```