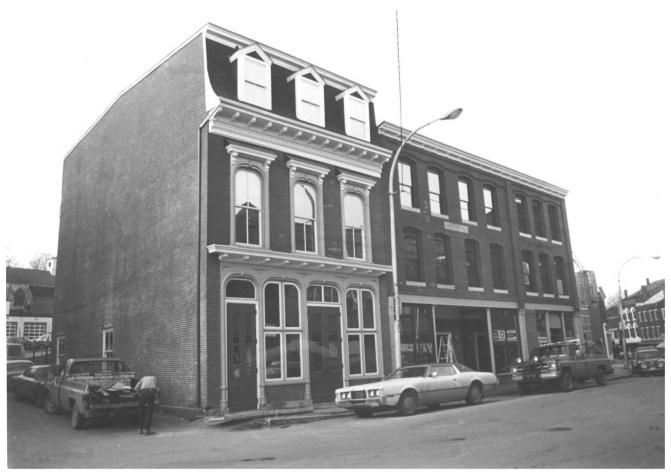

```
Gardiner Historic District
(Buildings #2-4)
Gardiner, Kennebec, Maine
Frank A. Beard 1/80
   Me. Historic Preservation Comm.
2
View from SW
        FEB 2 9 1980 (3 of 20)
```

Gardiner Historic District MAY (Buildings #9-12) Gardiner, Kennebec, Maine Frank A. Beard 1/80 Me. Historic Preservation Comm. View from SW FEB 2 9 1980 (4 of 20)