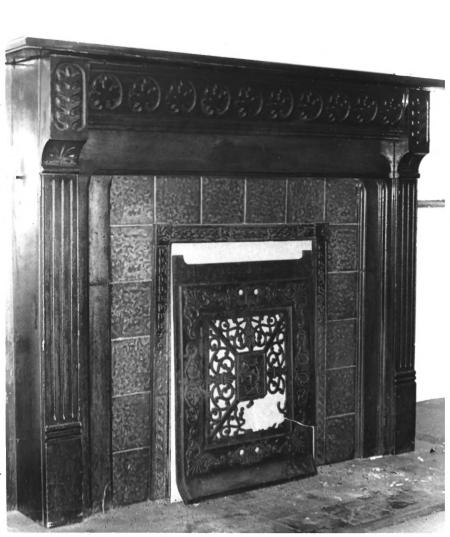

- Mary Ann Neeley, 1979 Landmarks Foundation of Montgomery
- Stair detail.

SEP 1 0 1979

Photo number: 7

JUL 3 0 1979

- Stay House 631 South Hull Street Montgomery, Alabama, Montgomery County
- Mary Ann Neeley, 1979 Landmarks Foundation of Montgomery
- Dining room. SEP 1 0 1979
- Photo number: 8

JUL 3 0 1979