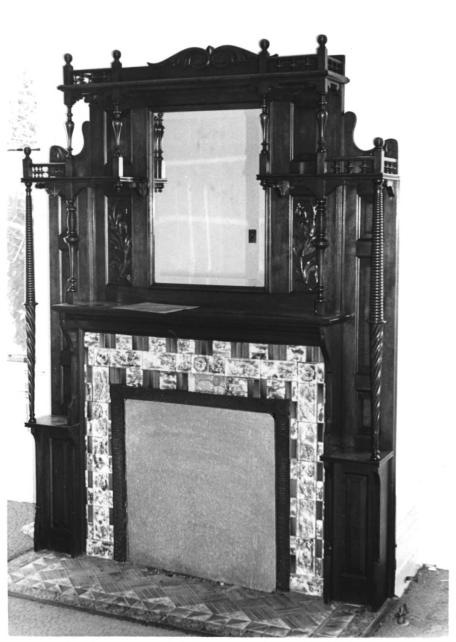

JUL 3 0 1979

- Mary Ann Neeley, 1979 Landmarks Foundation of Montgomery
- Back parlor. SEP 10 1979
- Photo number: 5

- Mary Ann Neeley, 1979 Landmarks Foundation of Montgomery
- Dining room.
  - Photo number: 6 SEP | 0 1979

- Mary Ann Neeley, 1979 Landmarks Foundation of Montgomery
- Stair detail.

SEP 1 0 1979

Photo number: 7

JUL 3 0 1979

- Stay House 631 South Hull Street Montgomery, Alabama, Montgomery County
- Mary Ann Neeley, 1979 Landmarks Foundation of Montgomery
- Dining room. SEP 1 0 1979
- Photo number: 8