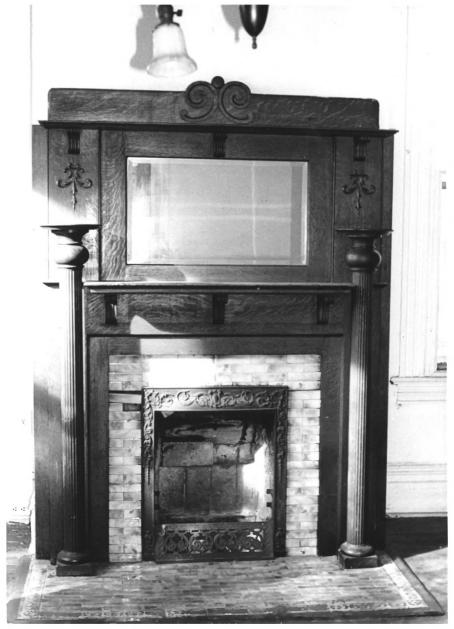

JUL 3 0 1979

- Mary Ann Neeley, 1979 Landmarks Foundation of Montgomery
- Back parlor. SEP 10 1979
- Photo number: 5

- Mary Ann Neeley, 1979 Landmarks Foundation of Montgomery
- Dining room.
  - Photo number: 6 SEP | 0 1979