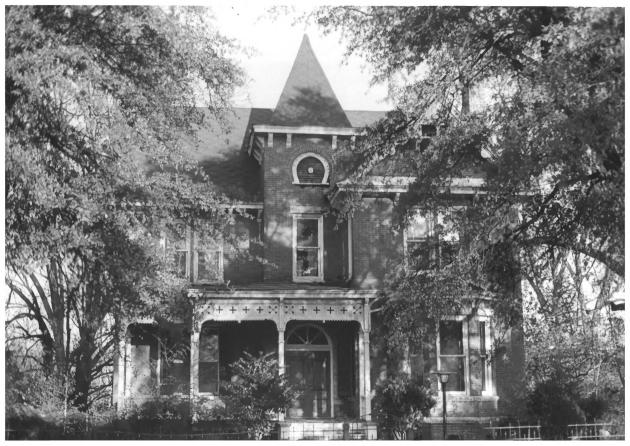

Mary Ann Neeley, 1979 Landmarks Foundation of Montgomery

west elevation, facade.

Photo number: 1

1979

SEP 10

JUL 3 0 1979

- Mary Ann Neeley, 1979 Landmarks Foundation of Montgomery
- Detail of tower and front gable.
- Photo number: 2
  - SEP 1 0 1979