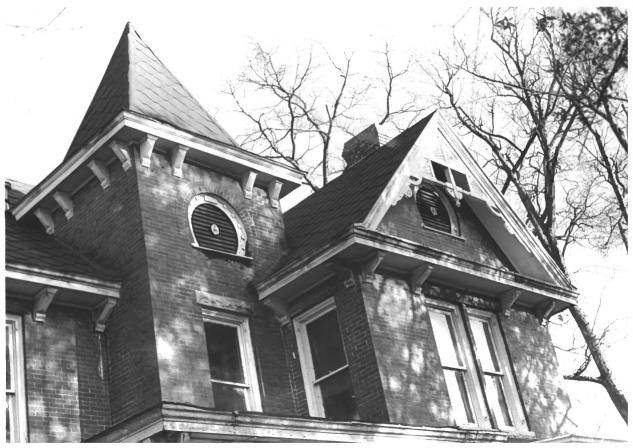

Mary Ann Neeley, 1979 Landmarks Foundation of Montgomery

west elevation, facade.

Photo number: 1

1979

SEP 10

JUL 3 0 1979

- Mary Ann Neeley, 1979 Landmarks Foundation of Montgomery
- Detail of tower and front gable.
- Photo number: 2
  - SEP 1 0 1979