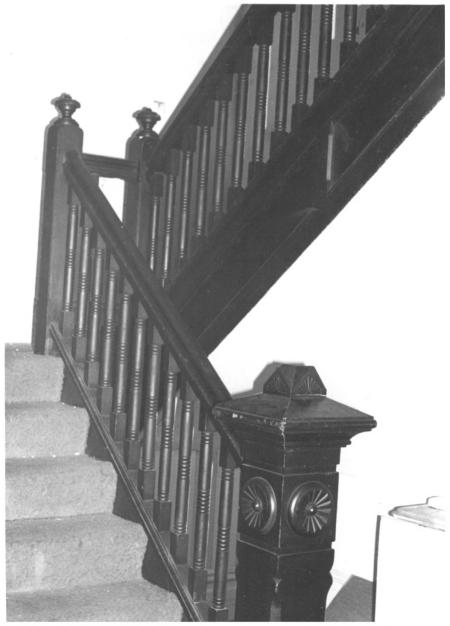

- Mary Ann Neeley, 1979 Landmarks Foundation of Montgomery
- Stair detail.

SEP 1 0 1979

Photo number: 7

JUL 3 0 1979

- Stay House 631 South Hull Street Montgomery, Alabama, Montgomery County
- Mary Ann Neeley, 1979 Landmarks Foundation of Montgomery
- Dining room. SEP 1 0 1979
- Photo number: 8