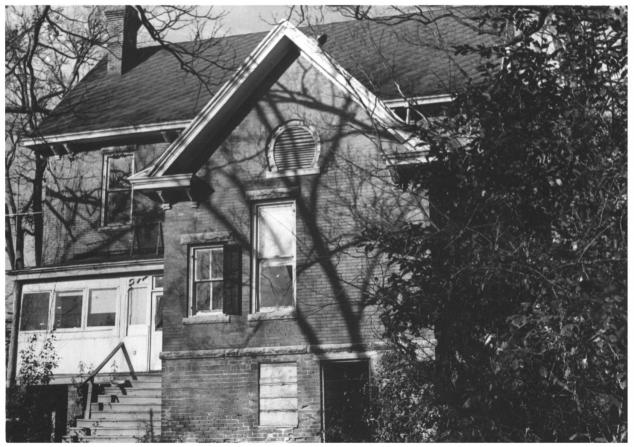

- Mary Ann Neeley, 1979 Landmarks Foundation of Montgomery
- East elevation.
- Photo number: 3
  - JUL 3 0 1979

SEP I N 1979

- Mary Ann Neeley, 1979 Landmarks Foundation of Montgomery
- Front parlor.
- Photo number: 4 SEP 10 1979