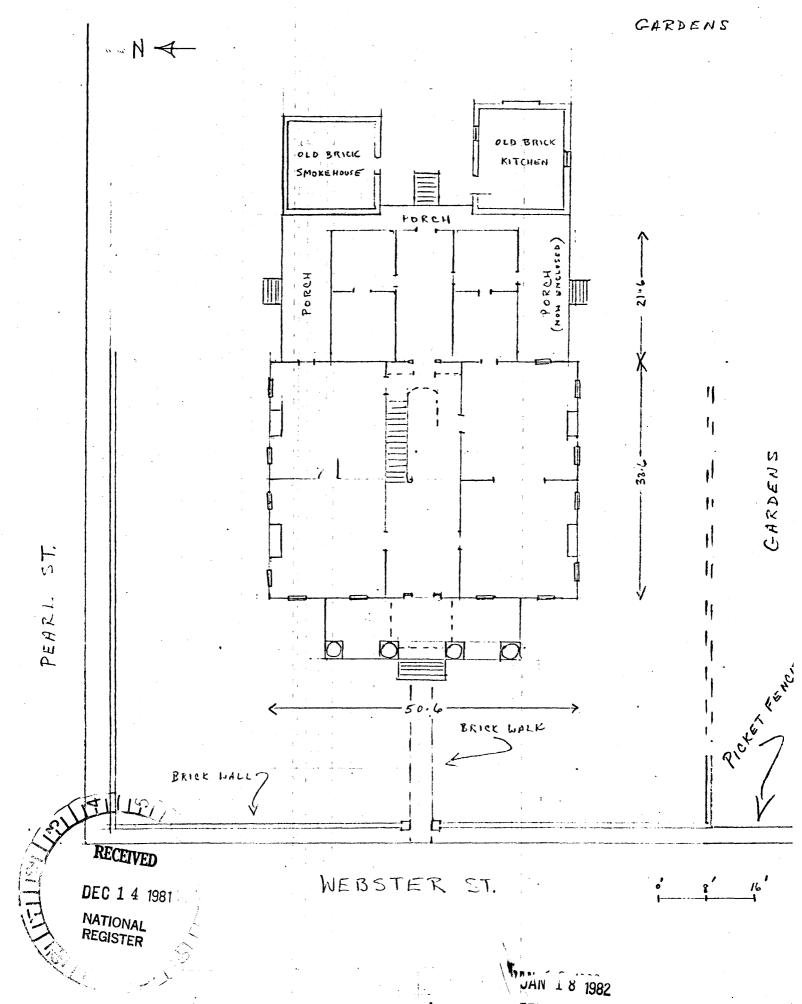

#### Describe the present and original (if known) physical appearance

Check one

The is a large, two story frame house on a brick foundation with a gabled roof, double end interior chimneys and central, pedimented portico. It is a very sophisticated example of Greek Revival domestic architecture. It occupies a large corner lot in a small town and is secluded from the street by a centuryold brick wall. Gardens and dependencies occupy the most of the rest of the block. The grounds are enhanced by extensive plantings, most of them postdating 1935. The kitchen at the southeast corner of the house and a brick smokehouse at the northeast corner are the sole remaining original dependencies. Formerly there was a large barn to the southeast. The kitchen and smokehouse have been painted white and adaptively reconditioned inside.

The three-bay pedimented portico is composed of four fluted Ionic columns; two center columns support a second-floor balcony enclosed by a wheatshef or "bowknot" balustrade similar to those found elsewhere in the city. A denticulated cornice is carried completely around the house. Both the main doorway and the doorway directly above, leading into the balcony, are enframed with a neo-classical architrave. The design of the upper doorway is taken directly from a plat in Asher Benjamin's The Practical House Carpenter (Boston, 1830) for a "Venetian entrance." As with many other finery frame houses of this period in central and southern Alabama, the facade of the Mobley House is "rabbeted" -- an early finish akin to shiplap siding. Originally the house was a rectangular box with one story brick dependencies located some 20 feet behind the house. Sometime between 1854 and 1875 a one story gabled wing at the rear was constructed to link the main portion of the dwelling with the brick dependencies by means of an encircling porch.

The interior arrangement follows the traditional four-over-four plan with a broad central hall between. To the right of the main hallway is a double parlor connected by sliding doors. A graceful reverse-flight stairway, with a continuous handrail terminating in a scrolled volute, ascends from the rear of the hall to the second floor. As with other decorative features of the house, most of the interior woodwork appears to be based on the published designs of Asher Benjamin and Minard Lafever. Perhaps the most unusual interior feature of the house is the massive double-leaf doorway connecting the two upstairs bedrooms on the north side of the house.

Except for moderate renovations to the rear wing and adaptations of the brick dependencies for other use, the house remains basically unchanged.