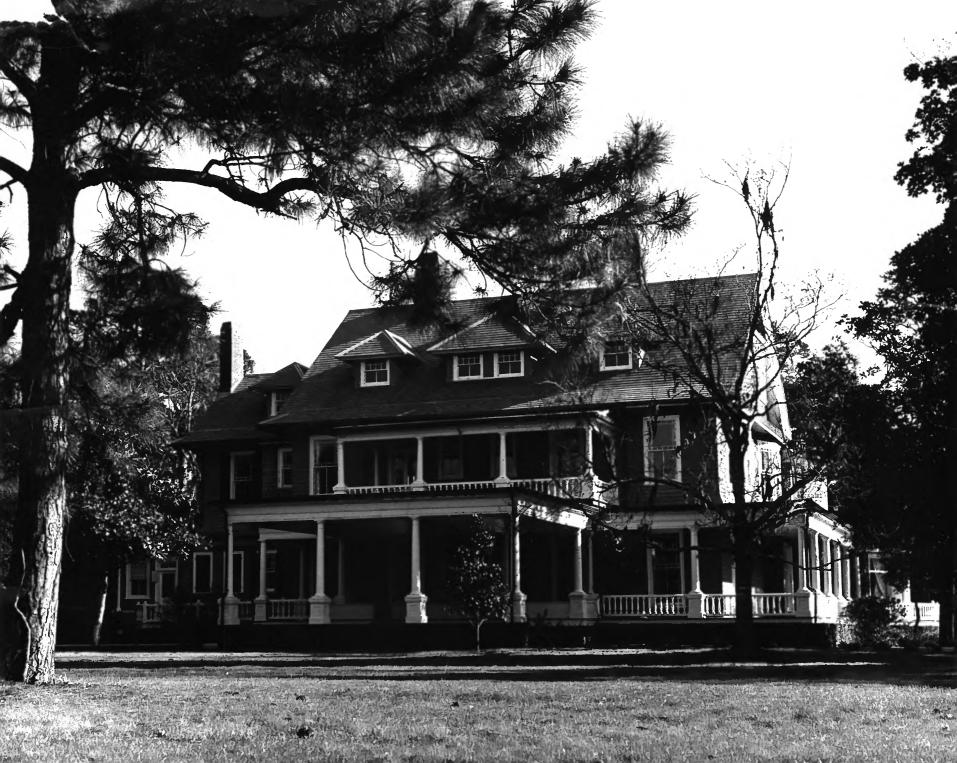

|             | UNITED STATES DEPARTMENT OF THE INTERIOR NATIONAL PARK SERVICE |                                   |              | Georgia          |      |  |
|-------------|----------------------------------------------------------------|-----------------------------------|--------------|------------------|------|--|
|             | NATIONAL REGISTER OF HISTORIC PLACES                           |                                   |              | Glynn            |      |  |
|             | PROPERTY PHOTOGRAPH FORM                                       |                                   |              | FOR NPS USE ONLY |      |  |
| S           | (Type all entries - attach to or enclose with photograph)      |                                   |              | ENTRY NUMBER     | DATE |  |
| Z II.       | 1. NAME                                                        |                                   |              |                  |      |  |
| 0           | common:                                                        | Rockefeller Cottage               |              |                  |      |  |
|             | AND/OR HISTORIC:                                               | Rockefeller Museum - Indian Mound |              |                  |      |  |
| <b>⊢</b> 2. | LOCATION INGESTIGNATION INCOME.                                |                                   |              |                  |      |  |
| ပ           | STREET AND NUMBER:                                             | 331 Riverside Drive               |              | MATIONAL         | 3    |  |
| ח           | CITY OR TOWN:                                                  | Tokyall Tolond                    |              |                  |      |  |
| ₽           |                                                                | Jekyll Island                     |              | RECT             | */   |  |
| <b>—</b>    | STATE:                                                         |                                   | CODE COUNTY: | (1911G)          | CODE |  |
| S           |                                                                | Georgia                           | 13 G1        | ynn              | 127  |  |
| z 3         |                                                                |                                   |              |                  |      |  |
| _           | PHOTO CREDIT:                                                  | Studio West                       |              |                  |      |  |
|             | DATE OF PHOTO:                                                 | 1971                              |              |                  |      |  |
| ш           | NEGATIVE FILED AT:                                             | Studio West                       |              |                  |      |  |
| ш           | 504 G. Street, Brunswick, Georgia                              |                                   |              |                  |      |  |
| S           | 4. IDENTIFICATION DESCRIBE VIEW, DIRECTION, ETC.               |                                   |              |                  |      |  |
|             | , , , , , , , , , , , , , , , , , , ,                          | 2011011, 2101                     |              |                  |      |  |
|             |                                                                | Front facade, facing west.        |              |                  |      |  |