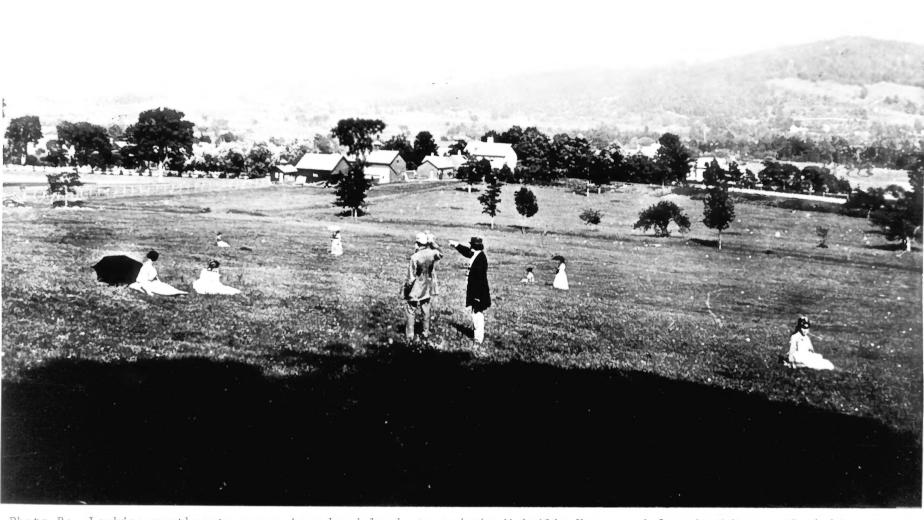

Photo B: Looking northeast across Arrowhead lands toward the Melville House and farm buildings. Berkshire County Historical Society. Date 1870.

Photo C: Looking northwest toward Mount Greylock from the piazza of the Melville House, approximating the view from Melville's second floor writing room. Berkshire County Historical Society. Date 1983.