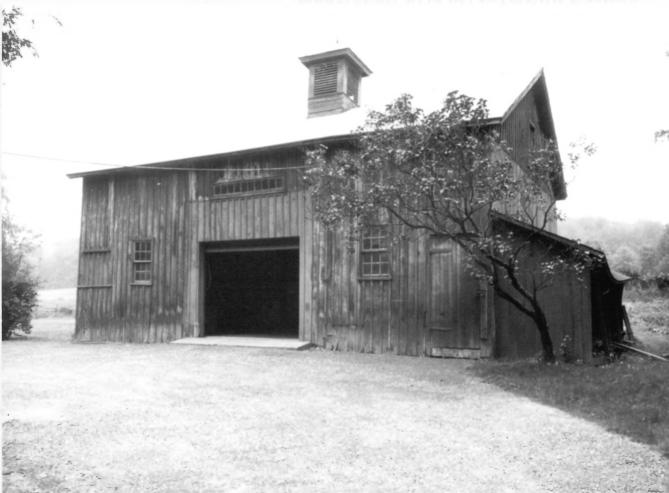

1 NAME

"Arrowhead," the Herman Melville Home

AND/OR COMMON

"Arrowhead"

2 LOCATION

CITY. TOWN
Pittsfield

\_\_\_VICINITY OF

COUNTY Berkshire STATE

Massachusetts

3 PHOTO REFERENCE

PHOTO CREDIT Polly M. Rettig, Landmark Review Project DATE OF PHOTO September, 1974

NEGATIVE FILED AT Historic Sites Survey, N.P.S., 1100 L Street, N.W., Washington, D.C.

4 IDENTIFICATION

DESCRIBE VIEW, DIRECTION, ETC. IF DISTRICT, GIVE BUILDING NAME & STREET barn - east (front) and north elevations

рното но. 3

Photo A: The northeast corner of the Melville House at Arrowhead as seen from Holmes Road. The second floor window on the left over the piazza is the window of Melville's writing room through which he viewed Mount Greylock. The door and piazza are newly restored. Photo by Berkshire County Historical Society. Date 1983.