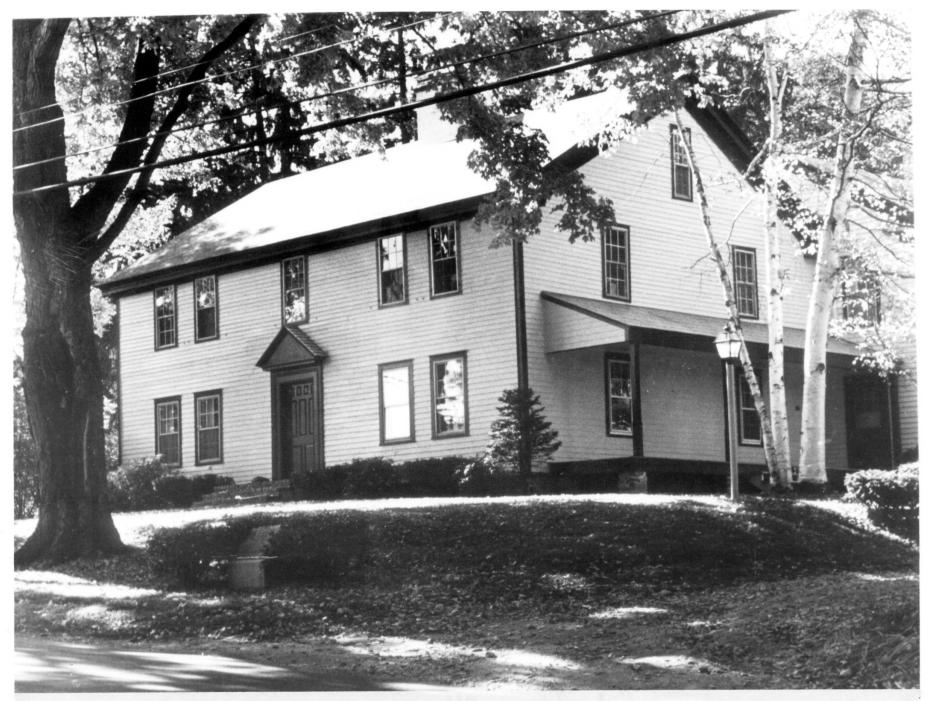

DESCRIBE VIEW, DIRECTION, ETC. IF DISTRICT, GIVE BUILDING NAME & STREET barn - east (front) and north elevations

рното но. 3

Photo A: The northeast corner of the Melville House at Arrowhead as seen from Holmes Road. The second floor window on the left over the piazza is the window of Melville's writing room through which he viewed Mount Greylock. The door and piazza are newly restored. Photo by Berkshire County Historical Society. Date 1983.