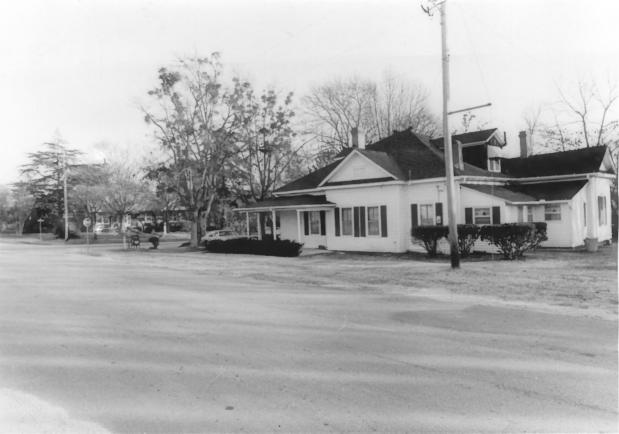

```
Seneca Historic District
Oconee
John Moore, Photographer location
December 21, 1984

of negative
Home of Frances Holleman
  300 South Fairplay Street, Seneca
Fairplay Street
```

No. 3

Seneca Historic District Oconee John Moore, Photographer December 21, 1984 Home of John Moore location of negotive Home of Frances Holleman 300 South Fairplay Street, Seneca Corner of South Fairplay and South Third Streets No. 5