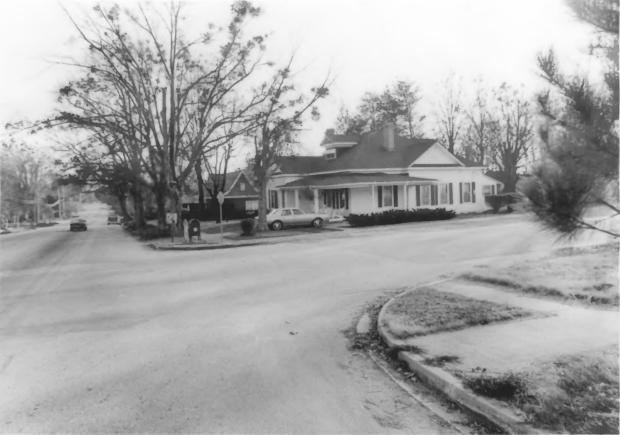

Seneca Historic District Oconee John Moore, Photographer December 21, 1984 Home of John Moore-location of negative Home of Frances Holleman 300 South Fairplay Street, Seneca View, South Third No. 6

25/07