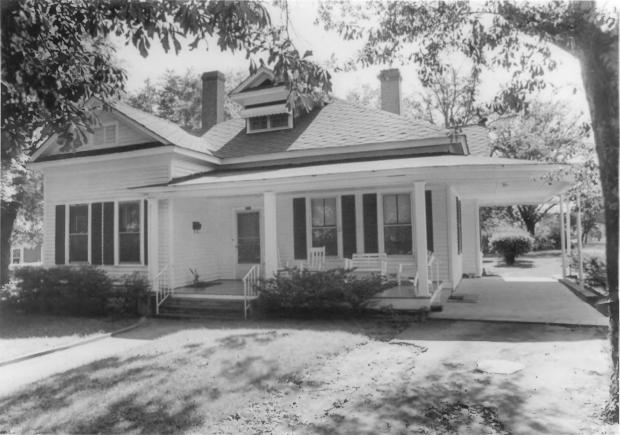

Oconee John Moore, Photographer December 21, 1984 Home of John Moore - location of negative Home of Frances Holleman 300 South Fairplay Street, Seneca Front View, South Fairplay Street No. 1

Seneca Historic District