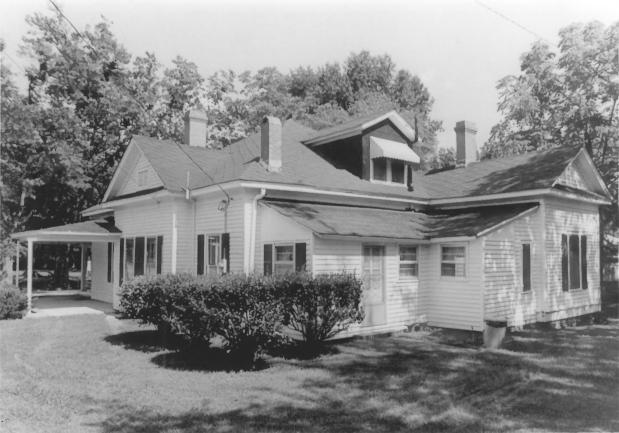

Seneca Historic District Oconee John Moore, Photographer December 21, 1984 Home of John Moore location of Magatire Home of Frances Holleman 300 South Fairplay Street, Seneca Side View, South Third Street No. 2