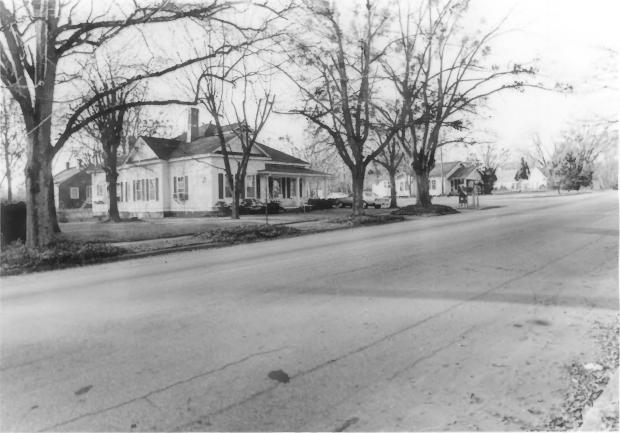

```
Seneca Historic District
Oconee
John Moore, Photographer location
December 21, 1984

of negative
Home of Frances Holleman
  300 South Fairplay Street, Seneca
Fairplay Street
```

No. 3

Seneca Historic District Oconee John Moore, Photographer December 21, 1984 Home of John Moore location of negotive Home of Frances Holleman 300 South Fairplay Street, Seneca Corner of South Fairplay and South Third Streets No. 5