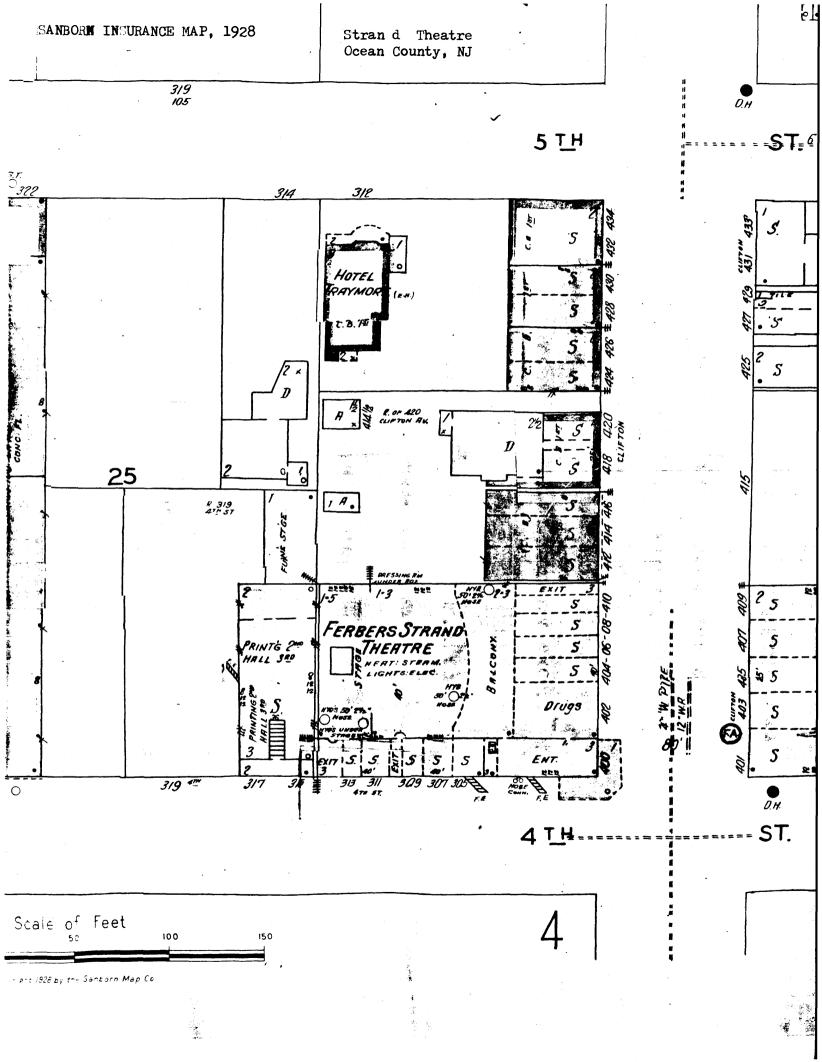

RS USE ONLY RECEIVEDMAR 2.3 1982 DATE ENTERED

#### NATIONAL REGISTER OF HISTORIC PLACES INVENTORY -- NOMINATION FORM

Strand Theatre, Ocean County, NJ

CONTINUATION SHEET Bibliography ITEM NUMBER 9 PAGE 1

Hall, Ben M. The Best Remaining Seats - The story of the golden age of the movie palace, Bramnall House, New York, 1961.

Report, New Jersey State Council on The Arts Hearings, April 26 and 27, 1977.

The Courier. Toms River, New Jersey, May 5, 1922, May 13, 1922, May 24, 1922.

Asbury Park Press. Asbury Park, New Jersey, May 7, 1941, May 11, 1922.

Lakewood Daily Times. Lakewood, New Jersey, May 10, 1977, July 10, 1966.

Withey. Biographical Dictionary of American Architects Deceased (p. 360-1).

National Register of Historic Places. Volume I (pp. 576, 579), Volume II (pp. 233, 365).