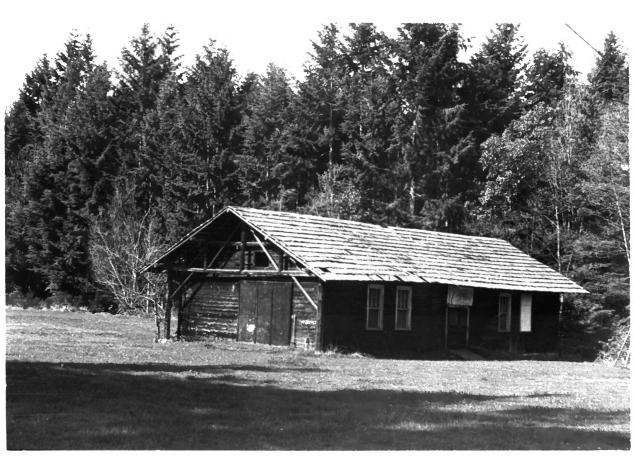

McMillan School McMillan, Pierce Co., WA Caroline Gallacci, January 1986 State Office of Archaeology and Historic Preservation, Olympia View of rear (east) facade Photo 3 of 4

```
McMillan School
McMillan, Pierce Co., WA
Caroline Gallacci, January 1986
State Office of Archaeology and Historic
Preservation, OLympia
View of shelter (west and south front sides)
Photo 4 of 4
```