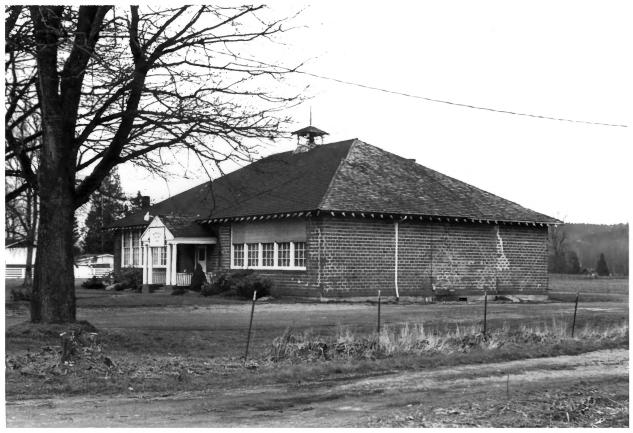

McMillan School McMillan, Pierce Co., WA Caroline Gallacci, January 1986 Office of Archaeology and Historic Preservation, Olympia View of west (front) facade Photo 1 of 4

McMillan School McMillan, Pierce Co., WA Caroline Gallacci, January 1986 State Office of Archaeology and Historic Preservation, Olympia View of west (front) and north sides Photo 2 of 4