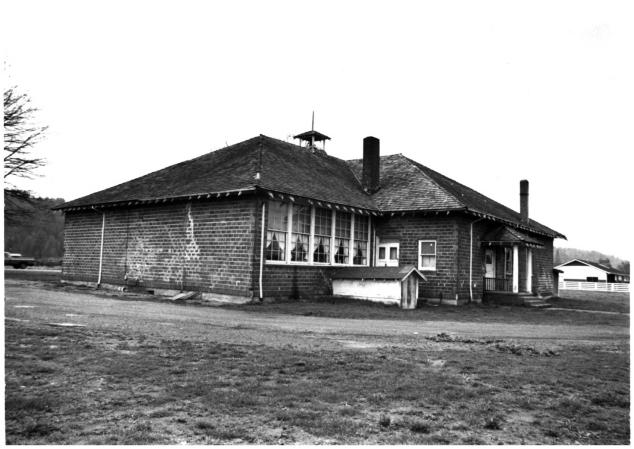

McMillan School McMillan, Pierce Co., WA Caroline Gallacci, January 1986 State Office of Archaeology and Historic Preservation, Olympia View of rear (east) facade Photo 3 of 4

```
McMillan School
McMillan, Pierce Co., WA
Caroline Gallacci, January 1986
State Office of Archaeology and Historic
Preservation, OLympia
View of shelter (west and south front sides)
Photo 4 of 4
```