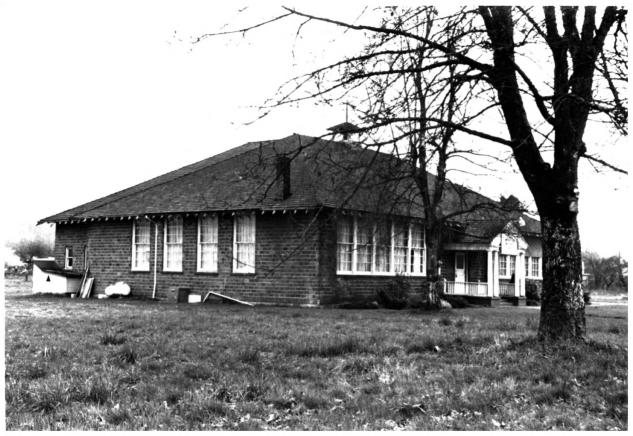

McMillan School McMillan, Pierce Co., WA Caroline Gallacci, January 1986 Office of Archaeology and Historic Preservation, Olympia View of west (front) facade Photo 1 of 4

McMillan School McMillan, Pierce Co., WA Caroline Gallacci, January 1986 State Office of Archaeology and Historic Preservation, Olympia View of west (front) and north sides Photo 2 of 4