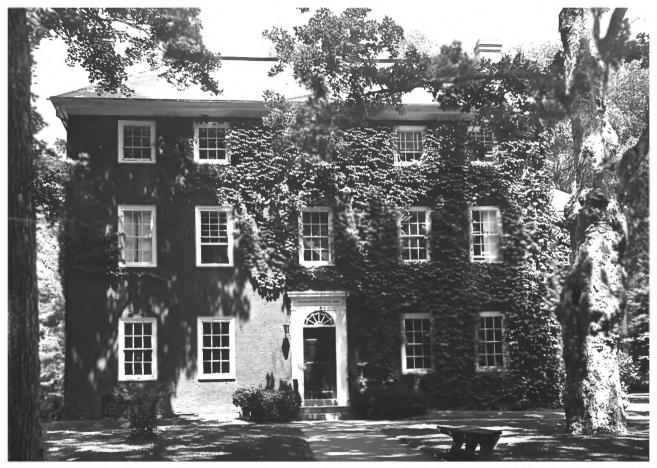

|        | UNITED STATES DEPARTMENT OF THE INTERIOR<br>NATIONAL PARK SERVICE         | Maine                                         |             |
|--------|---------------------------------------------------------------------------|-----------------------------------------------|-------------|
|        | NATIONAL REGISTER OF HISTORIC PLACES                                      | Cumberland                                    |             |
|        | PROPERTY PHOTOGRAPH FORM                                                  | FOR NPS USE ONLY                              |             |
| S      | (Type all entries - attach to or enclose with photograph)                 | ENTRY NUMBER                                  | DATE        |
| Z      | 1. NAME                                                                   |                                               | 12/11       |
| 0      | COMMON: Massachusetts Hall /                                              | RECEIVED                                      |             |
| -      | AND/OR HISTORIC:                                                          | JAN 11 1971                                   |             |
| F      | 2. LOCATION                                                               | 00 <u>10000000000000000000000000000000000</u> |             |
| U<br>- | Bowdoin College Campus                                                    | NATIONAL<br>REGISTER                          |             |
| R<br>U | CITY OR TOWN:<br>Brunswick                                                | 6 HEalor 19                                   |             |
| ΣT     | Maine 23 18 COUNTY:                                                       | OT LIT                                        | CODE<br>005 |
| z      | 3. PHOTO REFERENCE                                                        |                                               |             |
| _      | PHOTO CREDIT: Maine State Park and Recreation<br>DATE OF PHOTO: July 1970 | Commission                                    | ·           |
| ш      | NEGATIVE FILED AT:                                                        |                                               |             |
| ш      | Maine State Park and Recreation Commission                                |                                               |             |
| S      | IDENTIFICATION                                                            |                                               |             |
|        | Main entrance (south), Massachusett                                       | s Hall.                                       |             |