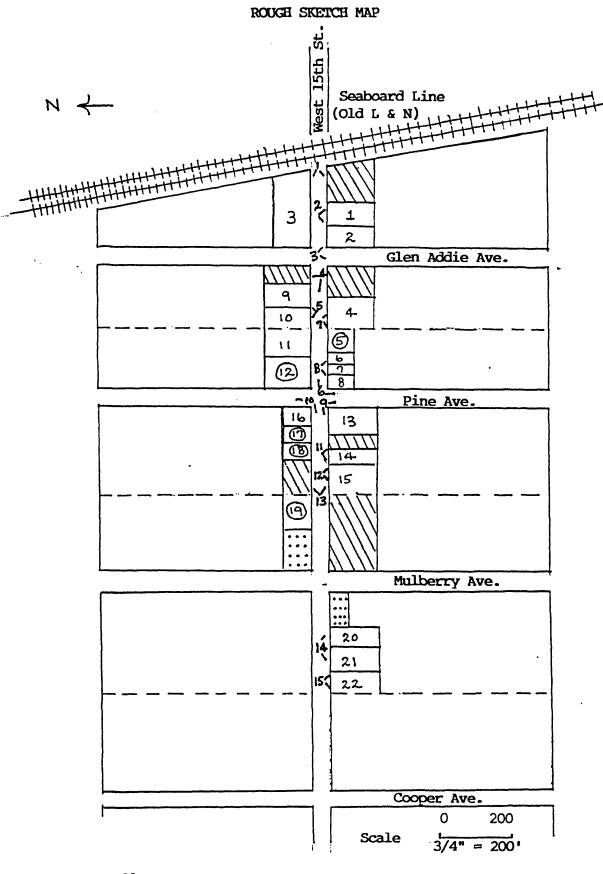

line of W 15th St 75 ft W of the NW intersection of W 15th St 7 Pine Ave, thence W 25 ft, N 52.5 ft, E 25 ft, S 52.5 ft to POB.
- 19. Anniston City Land Co., Block 170, E 75 ft of Lot 1.
- 20. Anniston City Land Co., Block, 171, beginning 80 ft W of SW intersection of 15th St & Mulberry Ave, S 110 ft, W 40 ft, N 110 ft, E 40 ft to POB.
- 21. Anniston City Land Co., Block 171, part of Lots 1, 2, 3, described as follows, beginning at a point on S line of W 15th St 120 ft W of the SW intersection of W 15th St & Mulberry Ave., thence S 110 ft, W 40 ft, N 110 ft, E 20 ft to POB.
- 22. Anniston City Land Co. Block 171, beginning 160 ft W of SW corner of Mulberry Ave & W 15th St, S 110 ft, W 30 ft, N 110 ft, E 30 ft to POB being part of lots 1, 2, 3.

## WEST FIFTEENTH STREET HISTORIC DISTRICT



Alley ---Vacant Land WW
House Facing Mulberry
Noncontributing (5)

Photographs <

# West Fifteenth Street Historic District Tax Map - from Calhoun County Tax Assessor's Office



# National Register of Historic Places Continuation Sheet

photo-

Section number graphs Page 1

### **PHOTOGRAPHS**

West Fifteenth Street Historic District Anniston, Calhoun County, Alabama

Photographer: William F. Gates

Dates: July-August 1990

Location of Negatives: Alabama Historical Commission

## 5 x 7 enlargements:

| No.<br>Phot |      | Description<br>Or Address       | Came:<br>Faci: |     | Inventory<br>Number |                      |  |  |
|-------------|------|---------------------------------|----------------|-----|---------------------|----------------------|--|--|
| 1           | 15tl | n St.,