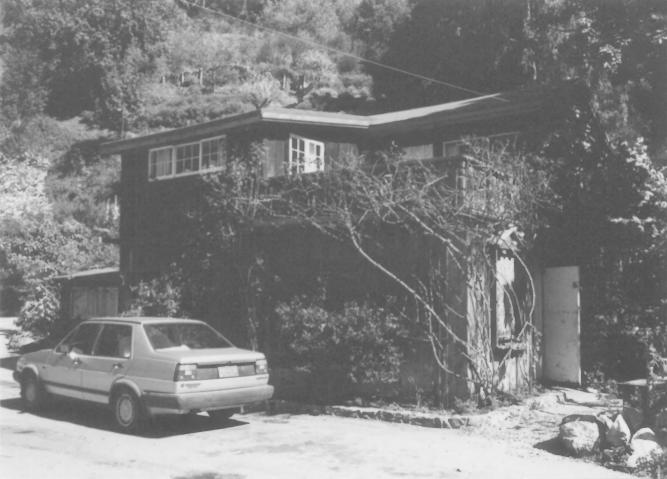

Big SURINN, HIGHWAY 1, Rig SUNCA 9320 Photom RAPHER UNKnown, Ca 1953 Big SUR INN PRESERVATION FOUNd Ation, RIG SUR, CA LOOKING NorthEnsteinly At DEETJEN'S Big SUT INN IN It'S CASTRO CREEK CANYON SETTING on the North East side of Highway 1. in Big SOF, CATIFOZNIA.