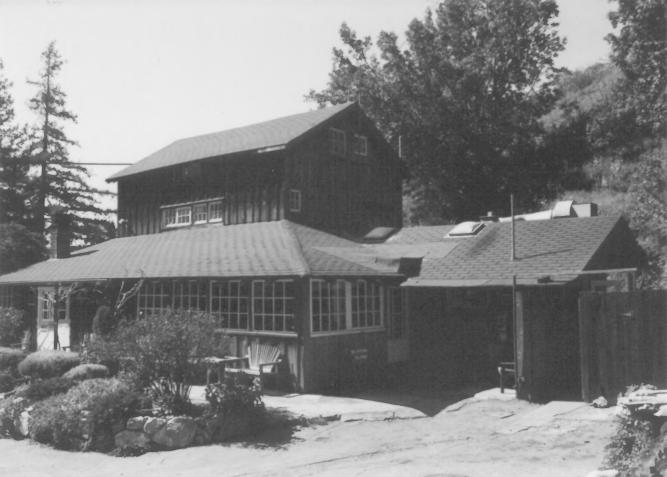

Big SUV INN, Highway 1, Big SUR, CA 93920 PhotographEr UNKNOWN, 1939 Big SUV INN PRESERVATION FOUN dation, Big SUR CA, 93920

Looking GENERALLY North AT THE INN Building AND its LANDSCAPE SETTING AFTER CONSTRUCTION OF The ShED ROOFED RESTAURANT ADDITION ALONG THE EAST (SIDE) ELEVATION







BIG SUR INN, HIGH WAY 1, BIG SUR, CA 93920 Photographetz UNICNOWN, CA 1940 Big SUR INN PRESERVAtion Found Ation, Big SUR CA

LOOKING NORTH AT FACADE (South) ELEVAtion Note RECESSED ENTRy at LEFT And goen ponch ABOVE. Shed ROOF HONG FONT in place At This TIME,

# 3







Big SUN INN, Highway 1, Big SUN, CA 93920 PhotographER UNKNOWN, CA 1940 Rig SUN INN PRESERVATION FOUNDATION, Big SUN CA.

LOOKING Southwest AT REAR (NORTHEAST) ELEVATION.

# 5





Something went wrong while we were encoding this page. Please check the log file to find out the details.



"HAYLOFT" BLOG, BIG SUR INN, HIGHWAG &, BIG SUR, CA 93920 ProtographER UNKNOWN, Ca 1940 Big SUR IN PRESERVATION TOUNDATION, BIG SUR, CA

LOOKING NORTHEAST AT FIONT AND SIDE (South-WEST) ELEVATIONS OF HAYLOFT BLOG, NOTE SETTING

#7





Something went wrong while we were encoding this page. Please check the log file to find out the details.











"ANTIQUE" BLOG, BIG SUR INN, BIG SUR, CA PhotogRAPHER UNKNOWN, CH 1940 Big SURIAN PRESERVATION BONDATION BIG SUR, CA

LOOKING EAST AT FRAMING OF ANTIQUE BLOG, NOCE HE (MUTH DEETJEN, EUNDER with BACK TO CANERA.



"Antique" Blog, Big SUR INN, Highway A, Big SUR. CA Photographere unknown, ca. 1940 Big Sur INN preservation foundation,