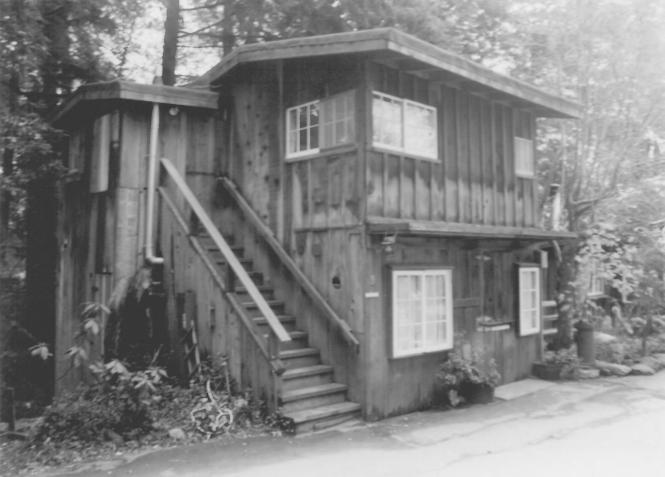

# 5

Something went wrong while we were encoding this page. Please check the log file to find out the details.

"HAYLOFT" BLOG, BIG SUR INN, HIGHWAG &, BIG SUR, CA 93920 ProtographER UNKNOWN, Ca 1940 Big SUR IN PRESERVATION TOUNDATION, BIG SUR, CA

LOOKING NORTHEAST AT FIONT AND SIDE (South-WEST) ELEVATIONS OF HAYLOFT BLOG, NOTE SETTING

#7

Something went wrong while we were encoding this page. Please check the log file to find out the details.

"ANTIQUE" BLOG, BIG SUR INN, BIG SUR, CA PhotogRAPHER UNKNOWN, CH 1940 Big SURIAN PRESERVATION BONDATION BIG SUR, CA