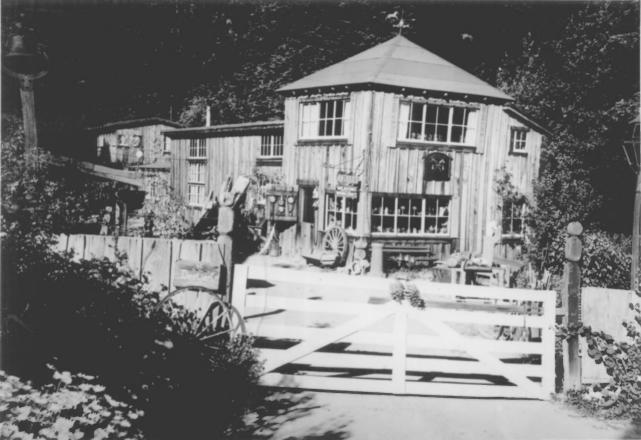

Big SUV INN, Highway 1, Big SUR, CA 93920 PhotographEr UNKNOWN, 1939 Big SUV INN PRESERVATION FOUN dation, Big SUR CA, 93920

Looking GENERALLY North AT THE INN Building AND its LANDSCAPE SETTING AFTER CONSTRUCTION OF The ShED ROOFED RESTAURANT ADDITION ALONG THE EAST (SIDE) ELEVATION