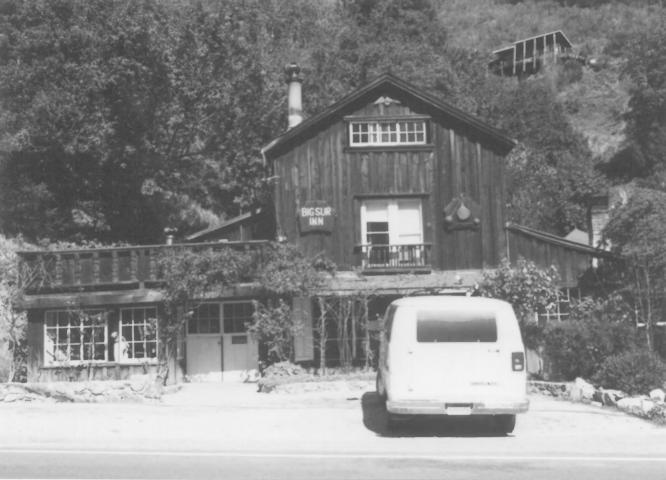

Big SUV INN, Highway 1, Big SUR, CA 93920 PhotographEr UNKNOWN, 1939 Big SUV INN PRESERVATION FOUN dation, Big SUR CA, 93920

Looking GENERALLY North AT THE INN Building AND its LANDSCAPE SETTING AFTER CONSTRUCTION OF The ShED ROOFED RESTAURANT ADDITION ALONG THE EAST (SIDE) ELEVATION







BIG SUR INN, HIGH WAY 1, BIG SUR, CA 93920 Photographetz UNICNOWN, CA 1940 Big SUR INN PRESERVAtion Found Ation, Big SUR CA

LOOKING NORTH AT FACADE (South) ELEVAtion Note RECESSED ENTRy at LEFT And goen ponch ABOVE. Shed ROOF HONG FONT in place At This TIME,

# 3







Big SUN INN, Highway 1, Big SUN, CA 93920 PhotographER UNKNOWN, CA 1940 Rig SUN INN PRESERVATION FOUNDATION, Big SUN CA.

LOOKING Southwest AT REAR (NORTHEAST) ELEVATION.

# 5





Something went wrong while we were encoding this page. Please check the log file to find out the details.



"HAYLOFT" BLOG, BIG SUR INN, HIGHWAG &, BIG SUR, CA 93920 ProtographER UNKNOWN, Ca 1940 Big SUR IN PRESERVATION TOUNDATION, BIG SUR, CA

LOOKING NORTHEAST AT FIONT AND SIDE (South-WEST) ELEVATIONS OF HAYLOFT BLOG, NOTE SETTING

#7





Something went wrong while we were encoding this page. Please check the log file to find out the details.











"ANTIQUE" BLOG, BIG SUR INN, BIG SUR, CA PhotogRAPHER UNKNOWN, CH 1940 Big SURIAN PRESERVATION BONDATION BIG SUR, CA

LOOKING EAST AT FRAMING OF ANTIQU