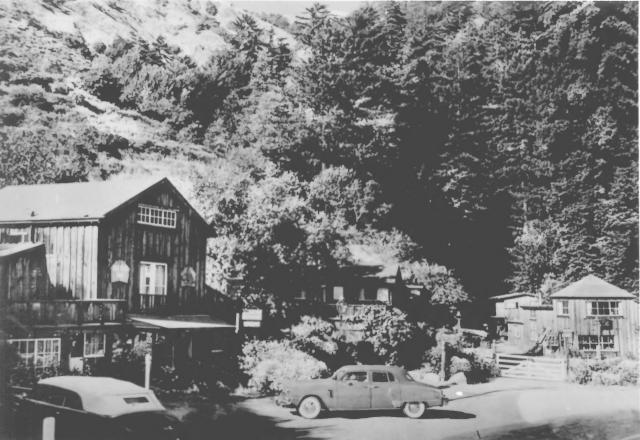

Big SURINN, HIGHWAY 1, Rig SUNCA 9320 Photom RAPHER UNKnown, Ca 1953 Big SUR INN PRESERVATION FOUNd Ation, RIG SUR, CA LOOKING NorthEnsteinly At DEETJEN'S Big SUT INN IN It'S CASTRO CREEK CANYON SETTING on the North East side of Highway 1. in Big SOF, CATIFOZNIA.