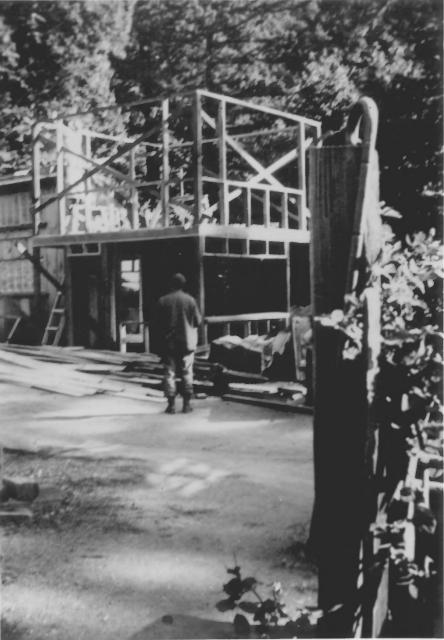

LOOKING EASTERLY AT SIDE (South WEST) ELEVATION OF "ANTIQUE" BIDG, UNDER CONSTRUCTION. Note FENCING And SETTING.

#12

"Antique"+ "champing NE" Blogs, Big Sur INN, High with 2, Big Sur, CA

MARIE DIETRICH, CA 1950