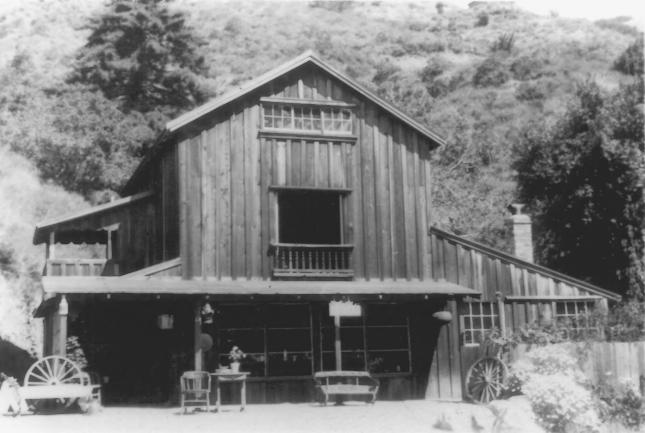

BIG SUR INN, HIGH WAY 1, BIG SUR, CA 93920 Photographetz UNICNOWN, CA 1940 Big SUR INN PRESERVAtion Found Ation, Big SUR CA

LOOKING NORTH AT FACADE (South) ELEVAtion Note RECESSED ENTRy at LEFT And goen ponch ABOVE. Shed ROOF HONG FONT in place At This TIME,