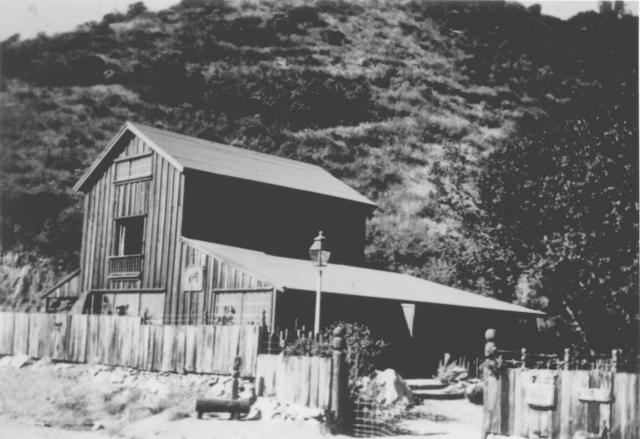

Big SUV INN, Highway 1, Big SUR, CA 93920 PhotographEr UNKNOWN, 1939 Big SUV INN PRESERVATION FOUN dation, Big SUR CA, 93920

Looking GENERALLY North AT THE INN Building AND its LANDSCAPE SETTING AFTER CONSTRUCTION OF The ShED ROOFED RESTAURANT ADDITION ALONG THE EAST (SIDE) ELEVATION