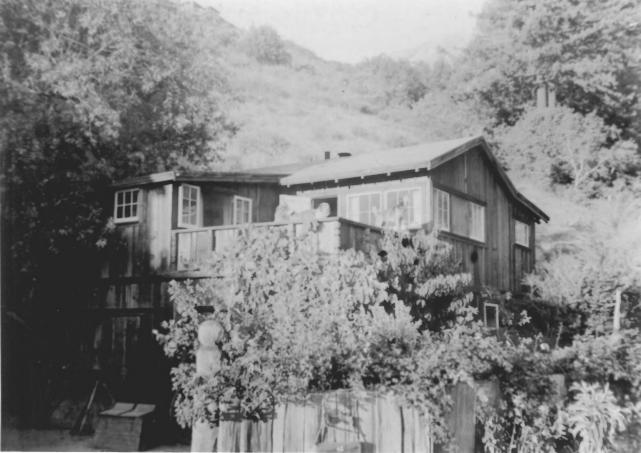

Big SUV INN, Highway 1, Big SUR, CA 93920 PhotographEr UNKNOWN, 1939 Big SUV INN PRESERVATION FOUN dation, Big SUR CA, 93920

Looking GENERALLY North AT THE INN Building AND its LANDSCAPE SETTING AFTER CONSTRUCTION OF The ShED ROOFED RESTAURANT ADDITION ALONG THE EAST (SIDE) ELEVATION