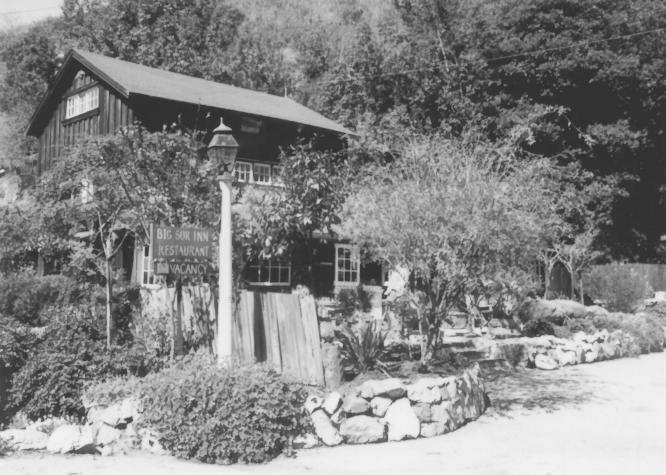

BIG SUR INN, HIGH WAY 1, BIG SUR, CA 93920 Photographetz UNICNOWN, CA 1940 Big SUR INN PRESERVAtion Found Ation, Big SUR CA

LOOKING NORTH AT FACADE (South) ELEVAtion Note RECESSED ENTRy at LEFT And goen ponch ABOVE. Shed ROOF HONG FONT in place At This TIME,