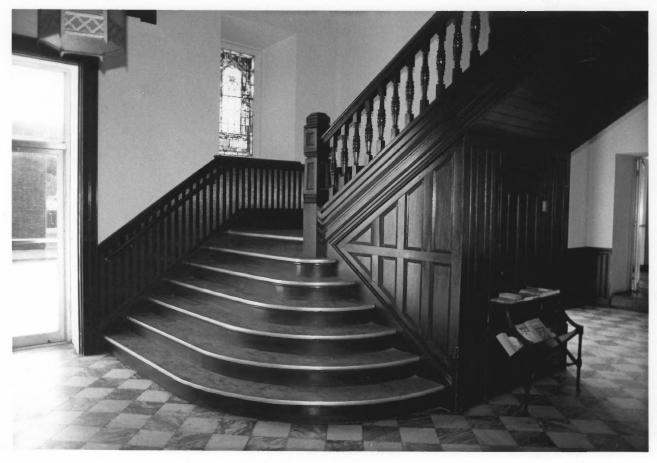

3 of 8 St. Francis Street Methodist Church 251 St. Francis Street Robin A. Lang, Photographer 11/1982 MHDC negative files main staircase camera facing southeast

4 of 8 St. Francis Street Methodist Church 251 St. Francis Street Robin A. Lang, Photographer 11/1982 MHDC negative files Sanctuary camera facing west