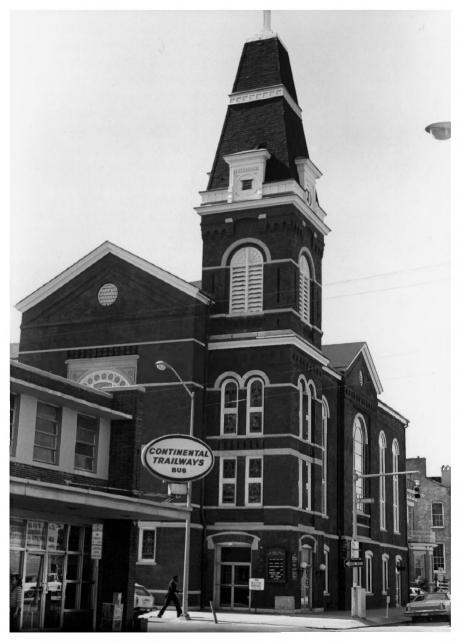

1 of 8 St. Francis Street Methodist Ch. 251 St. Francis Street Robin Lang, Photographer 11/1982 MHDC negative files North & East elevations camera facing southwest

2 of 8 St. Francis Street Methodist Ch. 251 St. Francis Street Robin A. Lang, Photographer 11/1982 MHDC negative files North elevation camera facing south