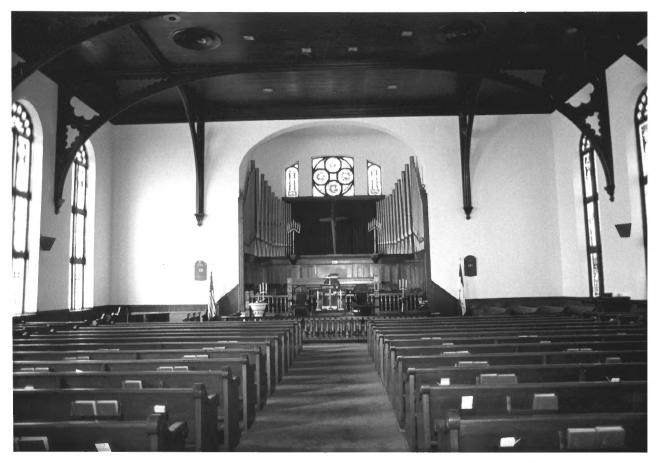

3 of 8 St. Francis Street Methodist Church 251 St. Francis Street Robin A. Lang, Photographer 11/1982 MHDC negative files main staircase camera facing southeast

4 of 8 St. Francis Street Methodist Church 251 St. Francis Street Robin A. Lang, Photographer 11/1982 MHDC negative files Sanctuary camera facing west