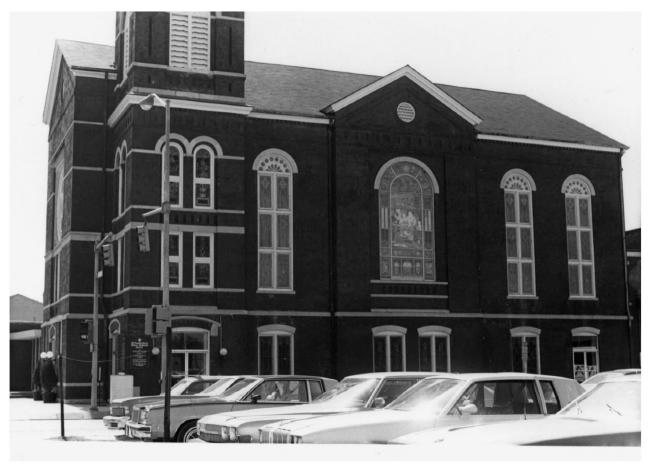

1 of 8 St. Francis Street Methodist Ch. 251 St. Francis Street Robin Lang, Photographer 11/1982 MHDC negative files North & East elevations camera facing southwest

2 of 8 St. Francis Street Methodist Ch. 251 St. Francis Street Robin A. Lang, Photographer 11/1982 MHDC negative files North elevation camera facing south