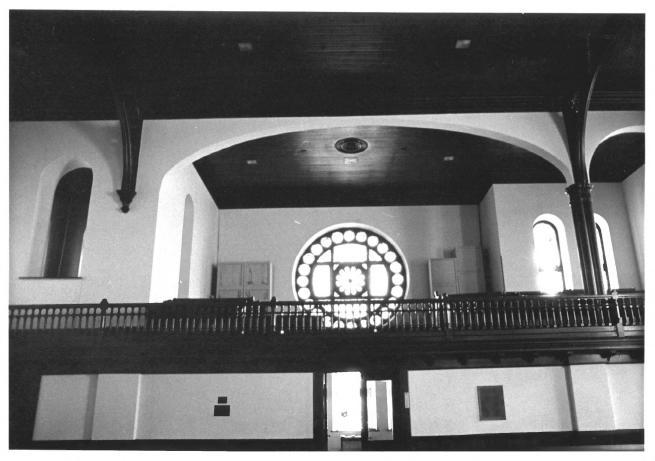

7 of 8 St. Francis Street Methodist Church 251 St. Francis Street Robin A. Lang, Photographer 11/1982 MHDC negative files balcony camera facing east

8 of 8 St. Francis Street Methodist Church 251 St. Francis Street Robin A. Lang, Photographer 11/1982 MHDC negative files typical door camera facing east