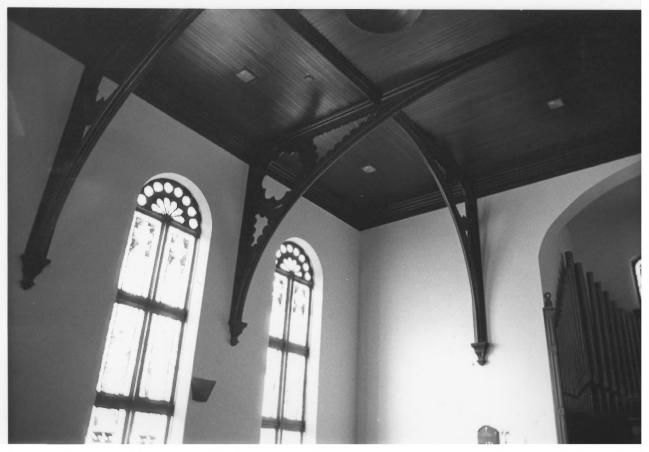

5 of 8 St. Francis Street Methodist Church 251 St. Francis Street Robin A. Lang, Photographer 11/1982 MHDC negative files detail of brackets camera facing northeast

6 of 8 St. Francis Street Methodist Church 251 St. Francis Street Robin A. Lang, Photographer 11/1982 MHDC negative files North stained glass window camera facing north