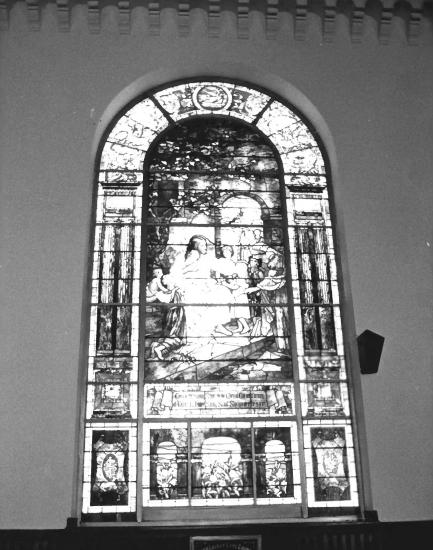

5 of 8 St. Francis Street Methodist Church 251 St. Francis Street Robin A. Lang, Photographer 11/1982 MHDC negative files detail of brackets camera facing northeast

6 of 8 St. Francis Street Methodist Church 251 St. Francis Street Robin A. Lang, Photographer 11/1982 MHDC negative files North stained glass window camera facing north