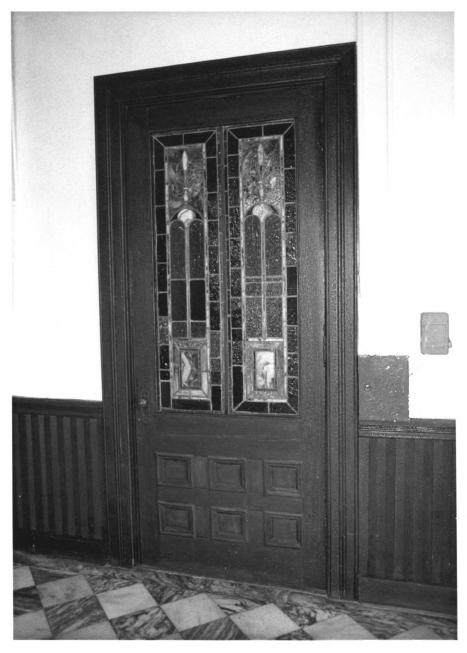

7 of 8 St. Francis Street Methodist Church 251 St. Francis Street Robin A. Lang, Photographer 11/1982 MHDC negative files balcony camera facing east

8 of 8 St. Francis Street Methodist Church 251 St. Francis Street Robin A. Lang, Photographer 11/1982 MHDC negative files typical door camera facing east