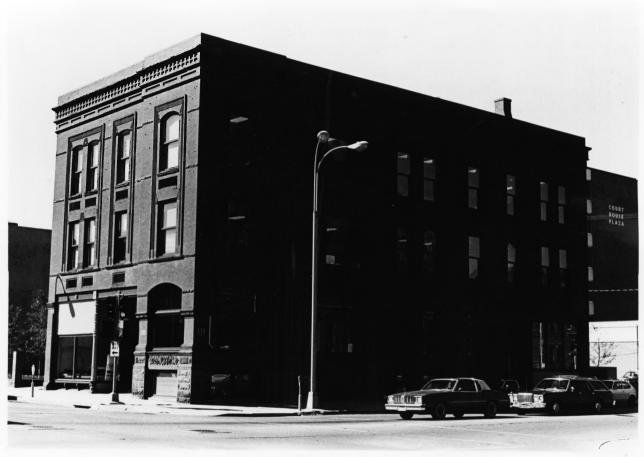

Soo Hotel, Old Courthouse and Warehouse Historic District Sioux Falls, South Dakota D. Clow 1980 Historical Preservation Center Facing Southwest

Old Courthouse & Warehouse Historic District N. Willey - Williams Block Sioux Falls, SD Carolyn Torma 1981 Historical Preservation Center West, Front & side, north facade Photo