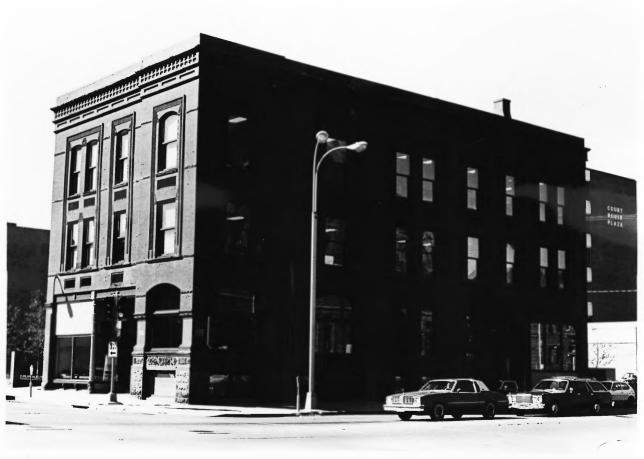

Soo Hotel, Old Courthouse and Warehouse Historic District Sioux Falls, South Dakota D. Clow 1980 Historical Preservation Center Facing Southwest

Old Courthouse & Warehouse Historic District N. Willey - Williams Block Sioux Falls, SD Carolyn Torma 1981 Historical Preservation Center West, Front & side, north facade Photo