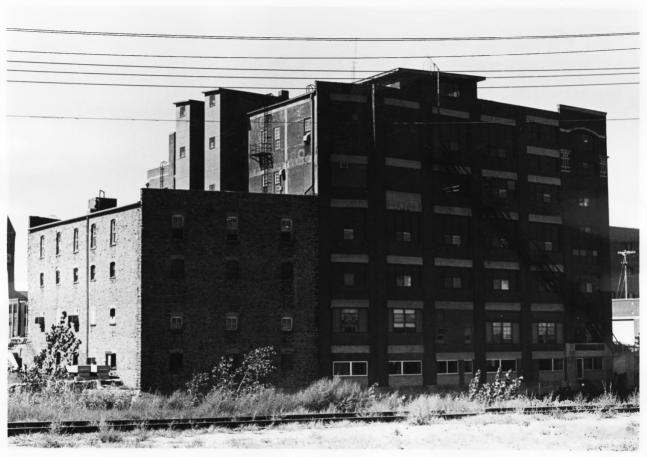

Mills Street Car Barn, Old Courthouse and Warehouse Historic District Sioux Falls, South Dakota D. Clow 1980 Historical Preservation Center Facing Southwest

Vacant Lot south of Blauvelt Bldg., Old Courthouse and Warehouse Historic District Sioux Falls, South Dakota D. Clow 1980 Historical Preservation Center Facing West

Consolidated Tank Line Bldg., Old Courthouse And Warehouse Historic District Sioux Falls, South Dakota D. Clow 1980 Historical Preservation Center Facing Northeast

Mills Street Car Barn, Old Courthouse and Warehouse Historic District Sioux Falls, South Dakota D. Clow 1980 Historical Preservation Center Facing West