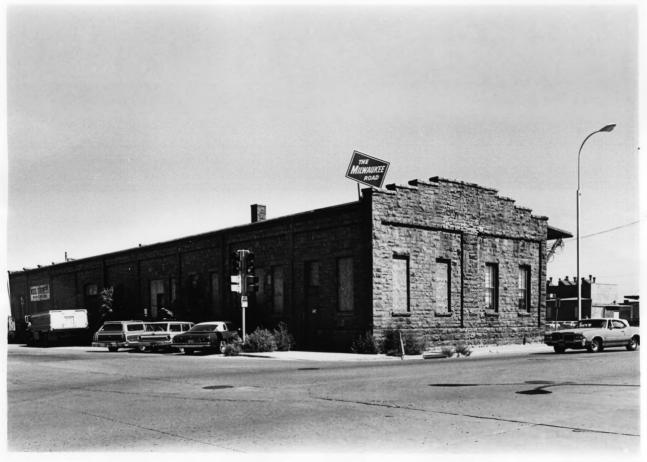

Lot Adjoining John Deere Warehouse, 01d Courthouse and Warehouse Historic District Sioux Falls, South Dakota D. Clow 1980 Historical Preservation Center Facing Southeast

Milwaukee Road Freight Depot, Old Courthouse and Warehouse Historic District Sioux Falls, South Dakota I. Coacher 1980 Historical Preservation Center Facing Northeast