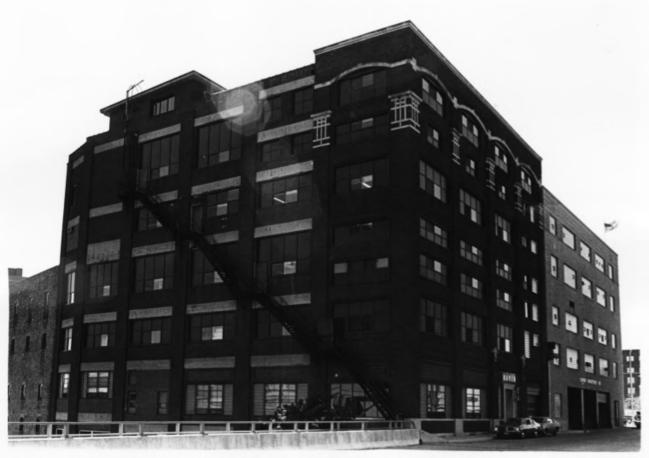

Manchester Biscut Co., Old Courthouse and Warehouse Historic District Sioux Falls, South Dakota L. Coacher 1980 Historical Preservation Center Facing Northwest

Manchester Biscut Co., Old Courthouse and Warehouse Historic District Sioux Falls, South Dakota L. Coahcer 1980 Historical Preservation Center Facing Southwest

Milwaukee Road Freight Depot, Old Courthouse and Warehouse Historic District Sioux Falls, South Dakota L. Coacher 1980 Historical Preservation Center Facing Northeast Site /1

Manchester Biscut Company, Old Courthouse and Warehouse Historic District Sioux Falls, South Dakota D. Clow 1980 Historical Preservation Center Camera Facing Northeast

Manchester Biscut Co., Old Courthouse and Warehouse Historic District Sioux Falls, South Dakota L. Coacher 1980 Historical Preservation Center Facing Southwest

Manchester Biscut Co., Old Courthouse and Warehouse Historic District Sioux Falls. South Dakota La Coacher 1980 Historical Preservation Center Facing Nourthwest