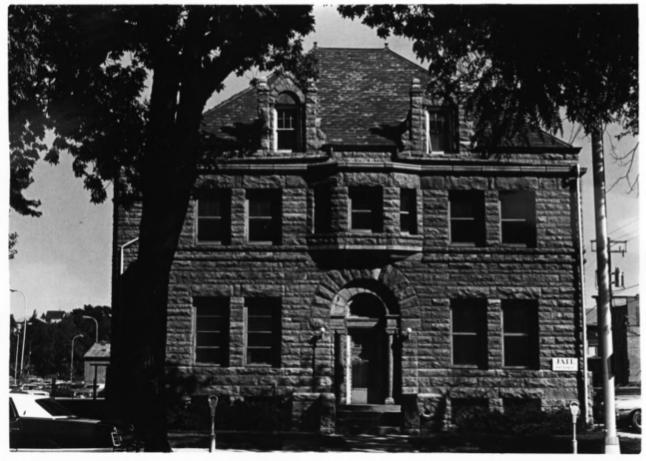

Old County Jail, Old Courthouse and Warehouse Historic District Sioux Falls, South Dakota L. Coacher 1980 Historical Preservation Center Facing North

Soo Hotel, Old Courthouse and Warehouse Historic District Sioux Falls, South Dakota D. Clow 1980 Historical Preservation Center Facing Southwest