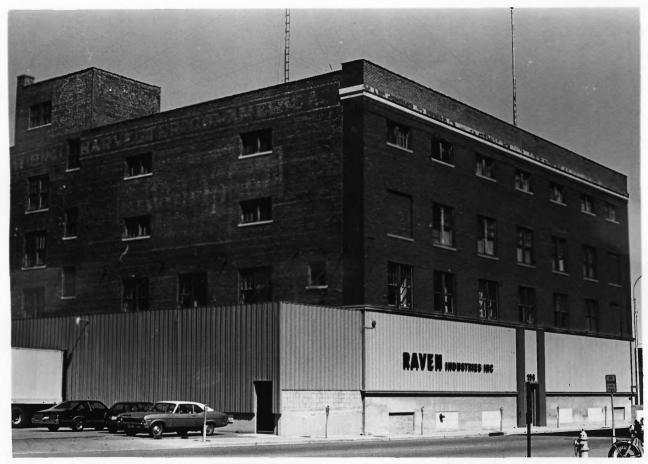

International Harvester Showroom, Old Courthouse and Warehouse Historic District Sioux Falls, South Dakota L. Coacher 1980 Historical Preservation Center Facing Northwest

Manchester Biscut Company, Old Courthouse and Warehouse Historic District Sioux Falls, South Dakota L. Coacher 1980 Historical Preservation Center Facing Southeast 2Da