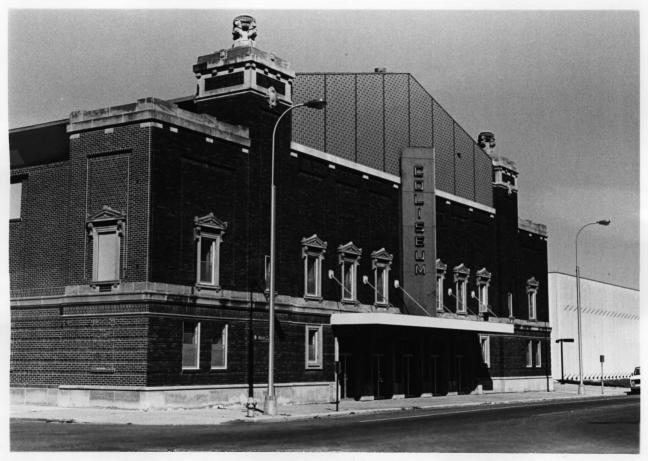

Coliseum. Old Courthouse and Warehouse Historic District Sioux Falls, South Dakota D. Clow 1980 Historical Preservation Center Facing Northwest South Facade

Coliseum, Old Courthouse and Warehouse Historic District Sioux Falls. South Dakota L. Coacher 1980 Historical Preservation Center Facing Northwest