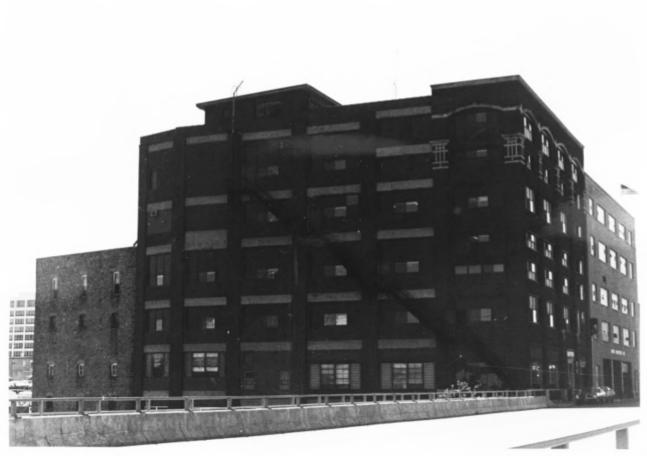

Lot Adjoining John Deere Warehouse, 01d Courthouse and Warehouse Historic District Sioux Falls, South Dakota D. Clow 1980 Historical Preservation Center Facing Southeast

Milwaukee Road Freight Depot, Old Courthouse and Warehouse Historic District Sioux Falls, South Dakota I. Coacher 1980 Historical Preservation Center Facing Northeast