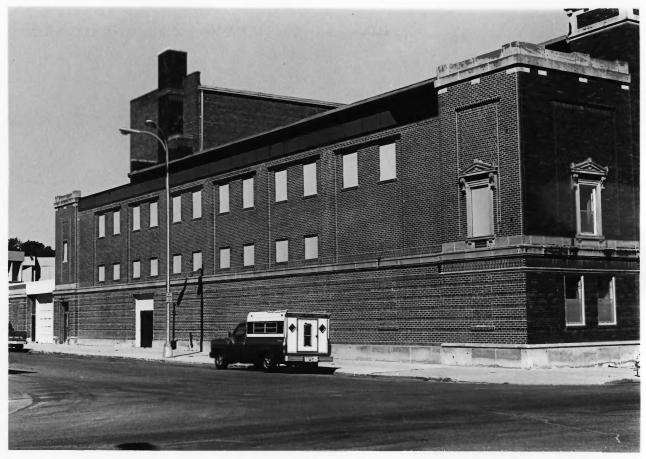

Manchester Biscut Co., Old Courthouse and Warehouse Historic District Sioux Falls, South Dakota L. Coacher 1980 Historical Preservation Center Facing Northwest

Manchester Biscut Co., Old Courthouse and Warehouse Historic District Sioux Falls, South Dakota L. Coahcer 1980 Historical Preservation Center Facing Southwest

Manchester Biscut Co., Old Courthouse and Warehouse Historic District Sioux Falls, South Dakota L. Coacher 1980 Historical Preservation Center Facing Southwest

Manchester Biscut Co., Old Courthouse and Warehouse Historic District Sioux Falls. South Dakota La Coacher 1980 Historical Preservation Center Facing Nourthwest