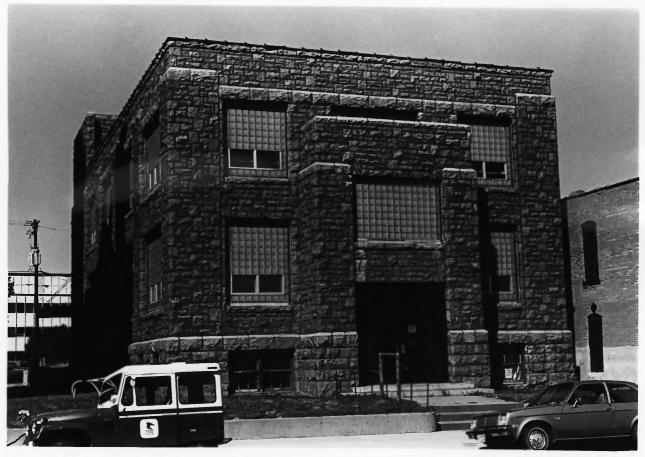

Old County Jail, Old Courthouse and Warehouse Historic District Sioux Falls, South Dakota L. Coacher 1980 Historical Preservation Center Facing North

Soo Hotel, Old Courthouse and Warehouse Historic District Sioux Falls, South Dakota D. Clow 1980 Historical Preservation Center Facing Southwest