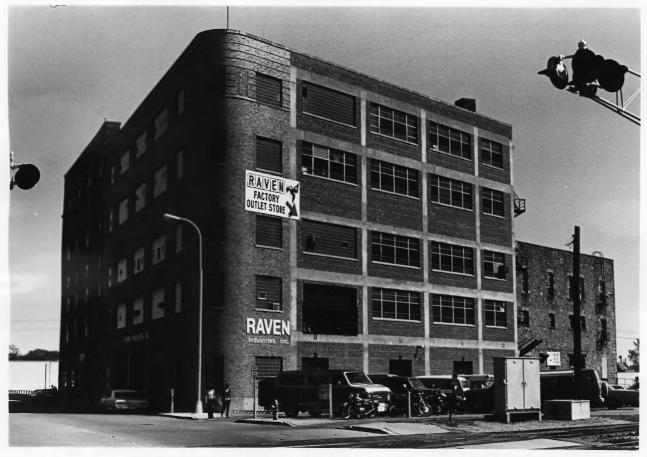

International Harvester Showroom, Old Courthouse and Warehouse Historic District Sioux Falls, South Dakota L. Coacher 1980 Historical Preservation Center Facing Northwest

Manchester Biscut Company, Old Courthouse and Warehouse Historic District Sioux Falls, South Dakota L. Coacher 1980 Historical Preservation Center Facing Southeast 2Da