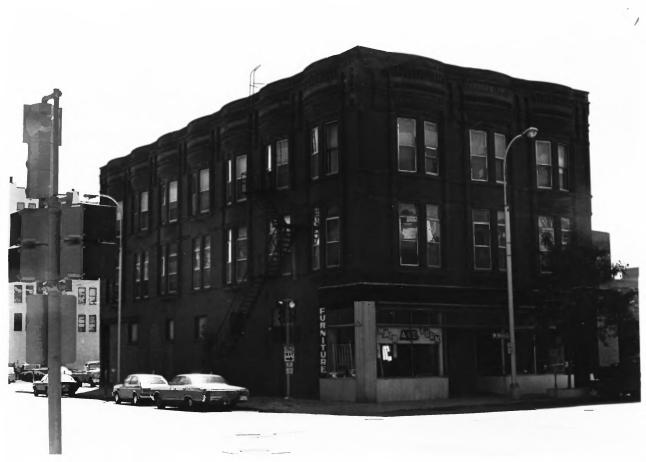

Albert House Hotel, Old Courthouse and Warehouse Historic District Sioux Falls, South Dakota D. Clow 1980 Historical Preservation Center Facing West

Jones Seed Co. Warehouse, Old Courthouse and Warehouse Historic District Sioux Falls, South Dakota D. Clow 1980 Historical Preservation Center Facing West