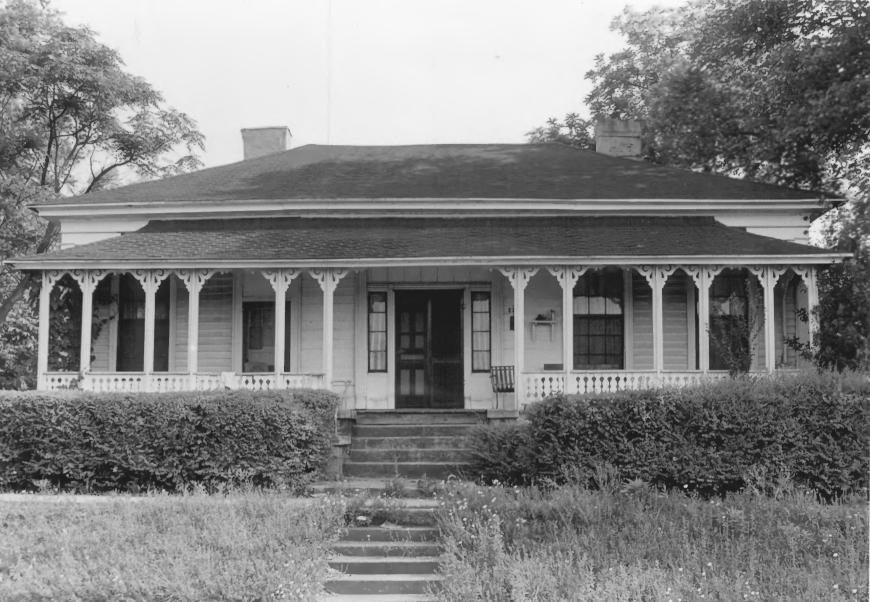

Georgia

STATE

| NAME              |                     | with the said | -1 7            |      |
|-------------------|---------------------|---------------|-----------------|------|
| COMMON:           | Old Medical College | Historia      | cal Area        |      |
| AND/OR HISTORIC:  | Middle Georgia Medi | cal Colle     | ege             |      |
| LOCATION          |                     |               | 10/10/10/       |      |
| STREET AND NUMBER | ₹:                  |               | <b>A</b>        |      |
| 223-233 Eas       | st Broadway Street  |               | PECEIVE 1       |      |
| CITY OR TOWN:     |                     |               | 10 1072         |      |
| Griffin           | 1                   |               | JUN 12 1972     |      |
| STATE:            |                     | CODE          | NATIONAL -      | CODE |
| Georgia           |                     | 13            | Spaldingered    | 255  |
| PHOTO REFERENCE   |                     |               | Z MEGIGIEN /C/  |      |
| PHOTO CREDIT: J   | et Lowe             |               | 1011            |      |
| DATE OF PHOTO: M. |                     |               |                 |      |
|                   | Georgia Historical  | Commission    | on              |      |
|                   | 116 Mitchell St., S | W. Atla       | anta, Ga.       |      |
| IDENTIFICATION    | 90 B.C.             |               |                 |      |
| DESCRIBE VIEW, D  | IRECTION, ETC.      |               |                 |      |
|                   | 116 Mth             |               |                 |      |
|                   | Medical College Bui | lding. o      | riginal section |      |
|                   | East Broadway Stree | + Facade      | (South Facade)  |      |
|                   | looking northwest.  | c racade      | (2000)          |      |
|                   |                     |               |                 |      |