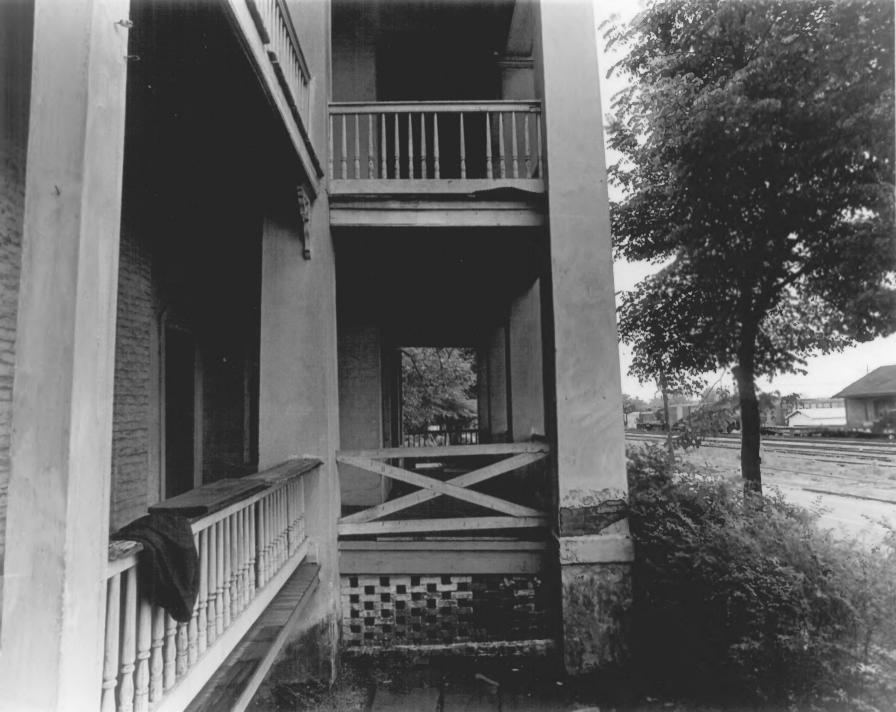

| соммои:          | Old Medical College      | Historical Area             |
|------------------|--------------------------|-----------------------------|
| AND/OR HISTORIC: | Middle Georgia Medic     | -1 0-11                     |
| OCATION          |                          | al College                  |
| STREET AND NUMB  | ER:                      |                             |
|                  | 223-233 East Broadway    | y Street RECEIVED           |
| CITY OR TOWN:    |                          | JUN 12 1972                 |
|                  | Griffin                  | 3011 22 1012                |
| STATE:           |                          | CODE COUNTY: NATIONAL C     |
| 1                | Georgia                  | 13 SpaldingREGISTER 6 2     |
| HOTO REFERENC    |                          | 120 Decidentis              |
| PHOTO CREDIT:    | Jet Lowe                 | Ell IIII (0)                |
| DATE OF PHOTO:   | May 1972                 |                             |
| NEGATIVE FILED A | T: Georgia Historical Co | ommission                   |
|                  | 116 Mitchell St., S.W    |                             |
| DENTIFICATION    |                          |                             |
| DESCRIBE VIEW,   | DIRECTION, ETC.          |                             |
| -                | SAM MULTINETT            |                             |
|                  | Detail. Victorian wir    | ng addition (South Facade)  |
|                  | looking north.           | ig dad thoir (bouth racade) |
|                  | TOOKTING HOLDIN.         |                             |