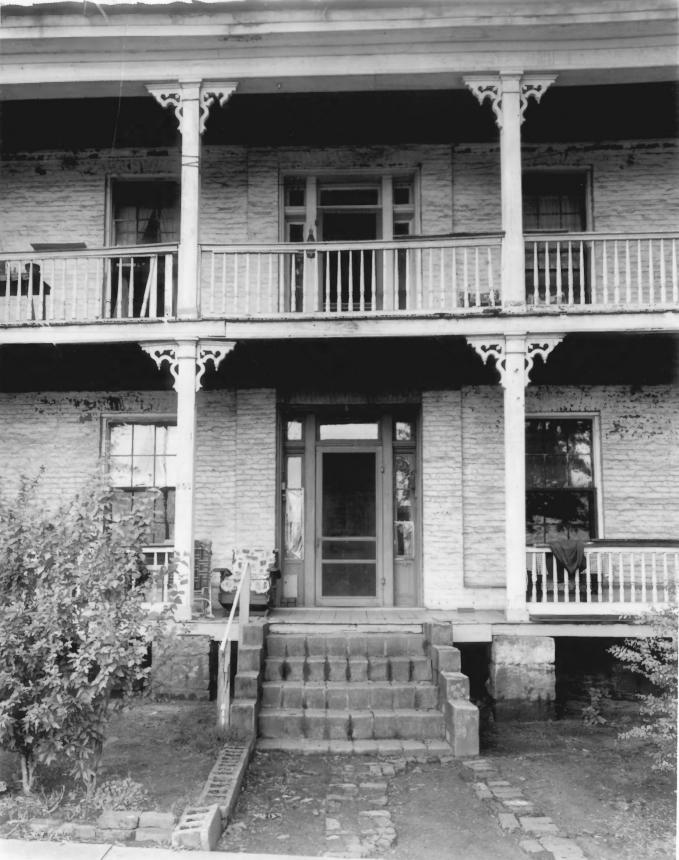

Georgia

STATE

| NAME              |                     | with the said | -1 7            |      |
|-------------------|---------------------|---------------|-----------------|------|
| COMMON:           | Old Medical College | Historia      | cal Area        |      |
| AND/OR HISTORIC:  | Middle Georgia Medi | cal Colle     | ege             |      |
| LOCATION          |                     |               | 10/10/10/       |      |
| STREET AND NUMBER | ₹:                  |               | <b>A</b>        |      |
| 223-233 Eas       | st Broadway Street  |               | PECEIVE 1       |      |
| CITY OR TOWN:     |                     |               | 10 1072         |      |
| Griffin           | 1                   |               | JUN 12 1972     |      |
| STATE:            |                     | CODE          | NATIONAL -      | CODE |
| Georgia           |                     | 13            | Spaldingered    | 255  |
| PHOTO REFERENCE   |                     |               | Z MEGIGIEN /C/  |      |
| PHOTO CREDIT: J   | et Lowe             |               | 1011            |      |
| DATE OF PHOTO: M. |                     |               |                 |      |
|                   | Georgia Historical  | Commission    | on              |      |
|                   | 116 Mitchell St., S | W. Atla       | anta, Ga.       |      |
| IDENTIFICATION    | 90 B.C.             |               |                 |      |
| DESCRIBE VIEW, D  | IRECTION, ETC.      |               |                 |      |
|                   | 116 Mth             |               |                 |      |
|                   | Medical College Bui | lding. o      | riginal section |      |
|                   | East Broadway Stree | + Facade      | (South Facade)  |      |
|                   | looking northwest.  | c racade      | (2000)          |      |
|                   |                     |               |                 |      |