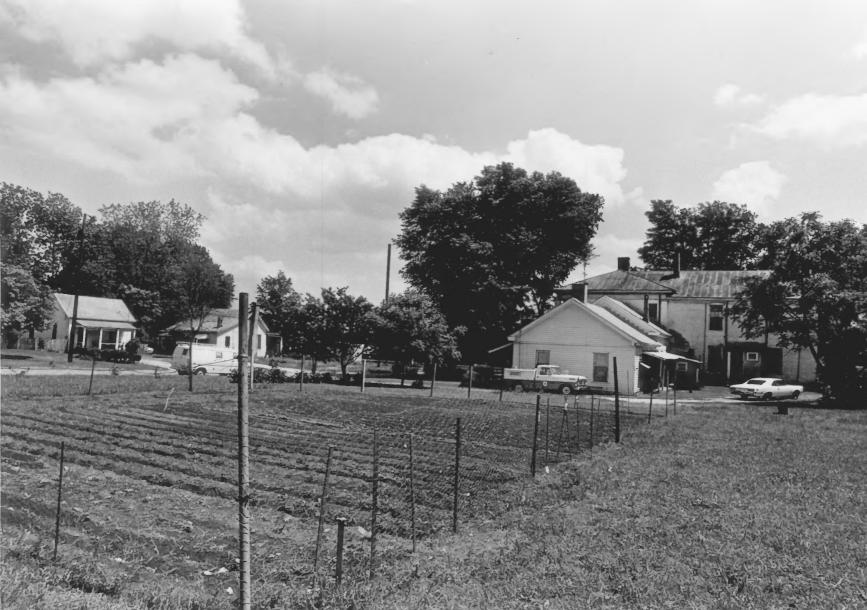

|                  |                          |        |           |           | BELL TO 1916 | 1/8 |
|------------------|--------------------------|--------|-----------|-----------|--------------|-----|
| NAME             |                          |        |           |           |              |     |
| соммон:          | Old Medical College H    | istori | cal Area  | 15        |              |     |
| AND/OR HISTORIC: | Middle Georgia Medica    | l Coll | ege       | A         | 46)          |     |
| LOCATION         |                          |        | /2        |           | en V         |     |
| STREET AND NUMB  | ER:                      |        | /:-       | MELEN     | ACO F        |     |
| 014              | 223-233 East Broadway    |        |           | IIIN 12   | 1972         |     |
| CITY OR TOWN:    |                          |        | N         |           | 180          |     |
|                  | Griffin                  |        |           | NATIC     | DNAL H       |     |
| STATE:           |                          | CODE   | COUNTY:   | REGIS     | STER CO      | С   |
|                  | Georgia                  | 13     | Spa       | lding     | TO THE       | 2   |
| PHOTO REFERENC   | E                        |        |           | Symm      | 11/10        |     |
| PHOTO CREDIT:    | Jet Lowe                 |        |           |           |              |     |
| DATE OF PHOTO:   | May 1972                 |        |           |           |              |     |
| NEGATIVE FILED A | т: Georgia Historical Co | mmissi | on        |           |              |     |
|                  | 116 Mitchell St., S.W    | ., Atl | anta, Ga. |           | 1            |     |
| IDENTIFICATION   |                          |        |           |           |              |     |
| DESCRIBE VIEW,   | DIRECTION, ETC.          |        |           |           |              |     |
| 114-1            |                          |        |           |           |              |     |
|                  | Medical College Build    | ing, G | eneral Vi | lew of Re | ar or North  | Fac |
| 100              | looking southeast.       | - 1    |           |           |              |     |