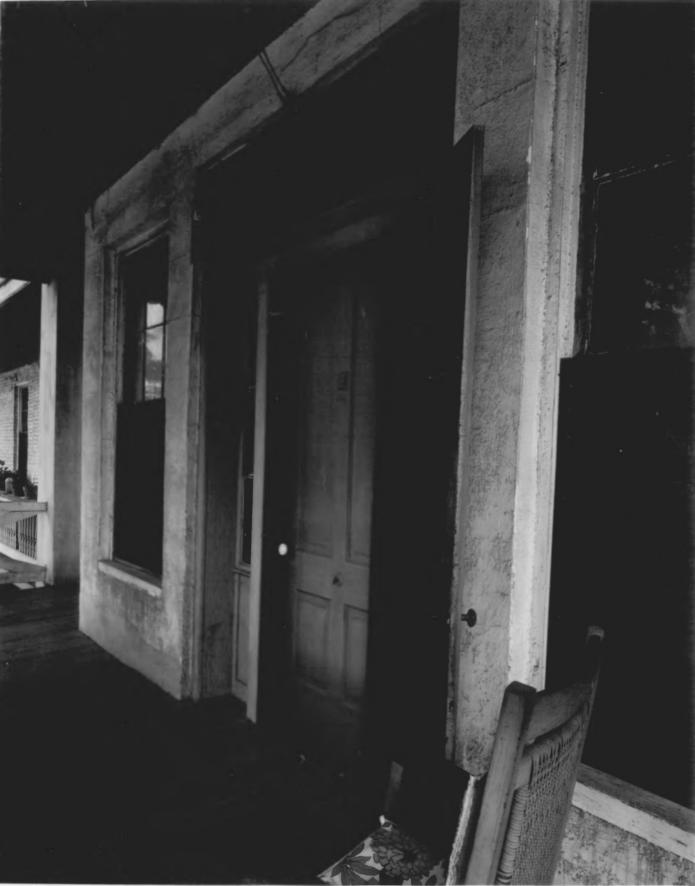

| соммои:          | Old Medical College      | Historical Area             |
|------------------|--------------------------|-----------------------------|
| AND/OR HISTORIC: | Middle Georgia Medic     | -1 0-11                     |
| OCATION          |                          | al College                  |
| STREET AND NUMB  | ER:                      |                             |
|                  | 223-233 East Broadway    | y Street RECEIVED           |
| CITY OR TOWN:    |                          | JUN 12 1972                 |
|                  | Griffin                  | 3011 22 1012                |
| STATE:           |                          | CODE COUNTY: NATIONAL C     |
| 1                | Georgia                  | 13 SpaldingREGISTER 6 2     |
| HOTO REFERENC    |                          | 120 Decidentis              |
| PHOTO CREDIT:    | Jet Lowe                 | Ell IIII (0)                |
| DATE OF PHOTO:   | May 1972                 |                             |
| NEGATIVE FILED A | T: Georgia Historical Co | ommission                   |
|                  | 116 Mitchell St., S.W    |                             |
| DENTIFICATION    |                          |                             |
| DESCRIBE VIEW,   | DIRECTION, ETC.          |                             |
| -                | SAM MULTINETT            |                             |
|                  | Detail. Victorian wir    | ng addition (South Facade)  |
|                  | looking north.           | ig dad thoir (bouth racade) |
|                  | TOOKTING HOLDIN.         |                             |