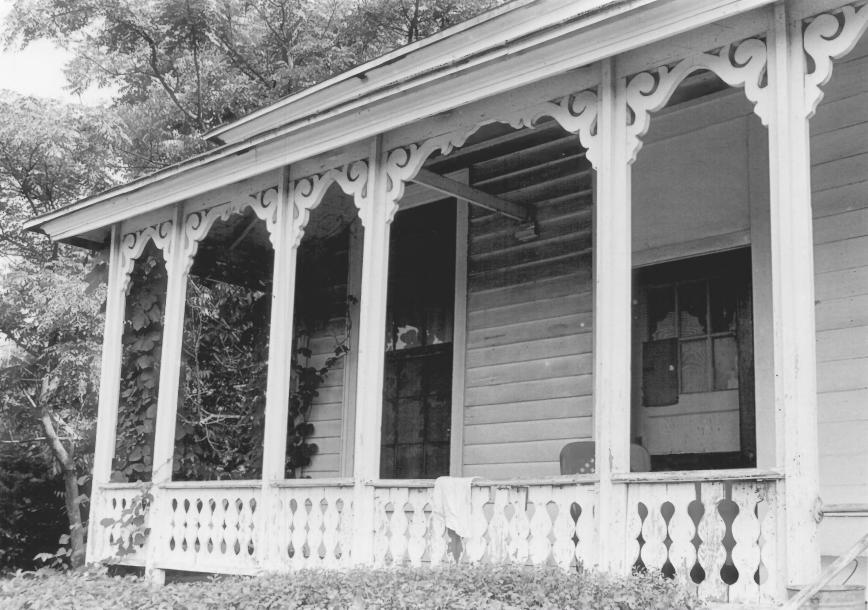

| соммои:          | Old Medical College      | Historical Area             |
|------------------|--------------------------|-----------------------------|
| AND/OR HISTORIC: | Middle Georgia Medic     | -1 0-11                     |
| OCATION          |                          | al College                  |
| STREET AND NUMB  | ER:                      |                             |
|                  | 223-233 East Broadway    | y Street RECEIVED           |
| CITY OR TOWN:    |                          | JUN 12 1972                 |
|                  | Griffin                  | 3011 22 1012                |
| STATE:           |                          | CODE COUNTY: NATIONAL C     |
| 1                | Georgia                  | 13 SpaldingREGISTER 6 2     |
| HOTO REFERENC    |                          | 120 Decidentis              |
| PHOTO CREDIT:    | Jet Lowe                 | Ell IIII (0)                |
| DATE OF PHOTO:   | May 1972                 |                             |
| NEGATIVE FILED A | T: Georgia Historical Co | ommission                   |
|                  | 116 Mitchell St., S.W    |                             |
| DENTIFICATION    |                          |                             |
| DESCRIBE VIEW,   | DIRECTION, ETC.          |                             |
| -                | SAM MULTINETT            |                             |
|                  | Detail. Victorian wir    | ng addition (South Facade)  |
|                  | looking north.           | ig dad thoir (bouth racade) |
|                  | TOOKTING HOLDIN.         |                             |