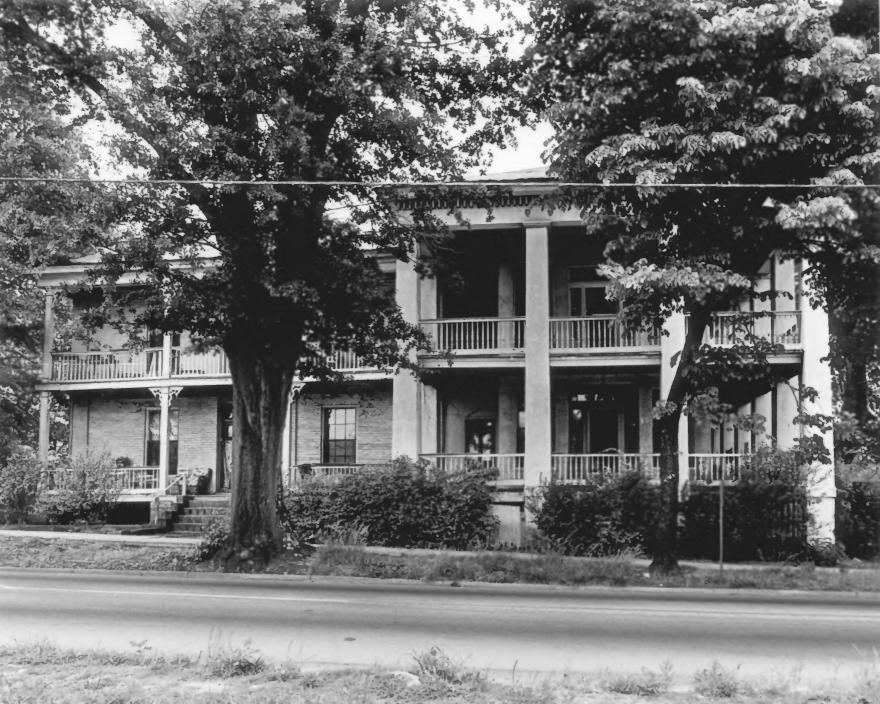

Georgia

STATE

| NAME              |                     | with the said | -1 7            |      |
|-------------------|---------------------|---------------|-----------------|------|
| COMMON:           | Old Medical College | Historia      | cal Area        |      |
| AND/OR HISTORIC:  | Middle Georgia Medi | cal Colle     | ege             |      |
| LOCATION          |                     |               | 10/10/10/       |      |
| STREET AND NUMBER | ₹:                  |               | <b>A</b>        |      |
| 223-233 Eas       | st Broadway Street  |               | PECEIVE 1       |      |
| CITY OR TOWN:     |                     |               | 10 1072         |      |
| Griffin           | 1                   |               | JUN 12 1972     |      |
| STATE:            |                     | CODE          | NATIONAL -      | CODE |
| Georgia           |                     | 13            | Spaldingered    | 255  |
| PHOTO REFERENCE   |                     |               | Z MEGIGIEN /C/  |      |
| PHOTO CREDIT: J   | et Lowe             |               | 1011            |      |
| DATE OF PHOTO: M. |                     |               |                 |      |
|                   | Georgia Historical  | Commission    | on              |      |
|                   | 116 Mitchell St., S | W. Atla       | anta, Ga.       |      |
| IDENTIFICATION    | 90 B.C.             |               |                 |      |
| DESCRIBE VIEW, D  | IRECTION, ETC.      |               |                 |      |
|                   | 116 Mth             |               |                 |      |
|                   | Medical College Bui | lding. o      | riginal section |      |
|                   | East Broadway Stree | + Facade      | (South Facade)  |      |
|                   | looking northwest.  | c racade      | (2000)          |      |
|                   |                     |               |                 |      |