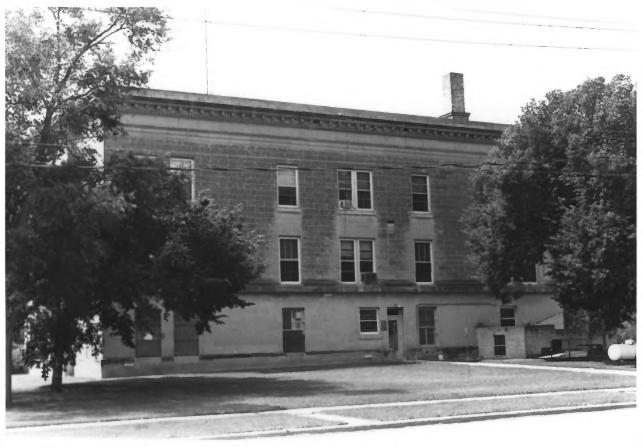

Bon Homme County Courthouse Tyndall, SD Wolff/ Jansen 1983 State Historical Preservation Center Side Facade, Looking West Photograph #3 of Four

Bon Homme County Courthouse Tyndall, SD Wolff/Jansen 1983 State Historical Preservation Center Rear Facade, Looking South Photograph #4 of Four