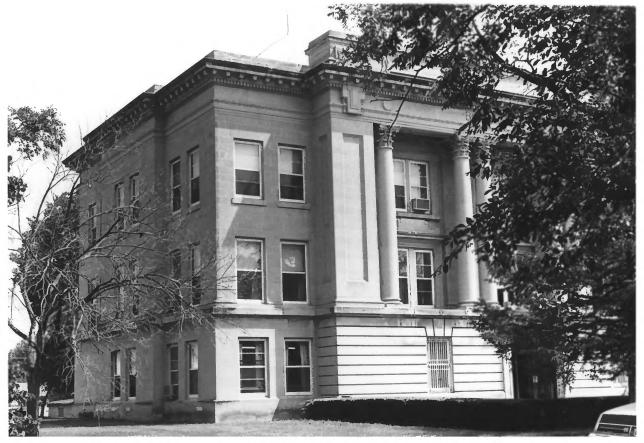

Bon Homme County Courthouse Tvndall, SD Wolff/Jansen 1983 State Historical Preservation Center Front Facade, Looking North Photograph #1 of Four

Bon Homme County Courthouse Tvndall, SD Wolff/Jansen 1983 State Historical Preservation Center Front and Side Facades, Looking Northeast Photograph #2 of Four