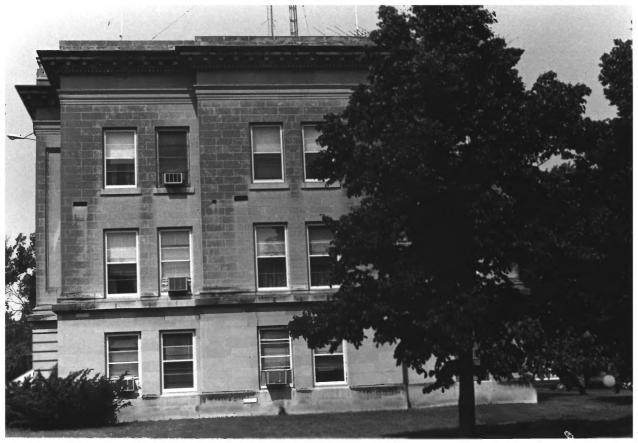

Bon Homme County Courthouse Tyndall, SD Wolff/ Jansen 1983 State Historical Preservation Center Side Facade, Looking West Photograph #3 of Four

Bon Homme County Courthouse Tyndall, SD Wolff/Jansen 1983 State Historical Preservation Center Rear Facade, Looking South Photograph #4 of Four