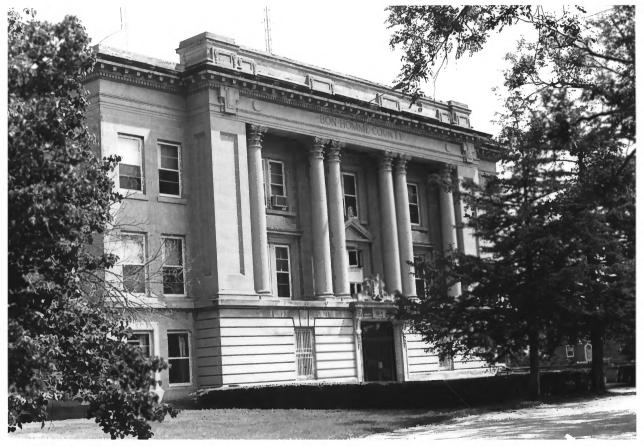

Bon Homme County Courthouse Tvndall, SD Wolff/Jansen 1983 State Historical Preservation Center Front Facade, Looking North Photograph #1 of Four

Bon Homme County Courthouse Tvndall, SD Wolff/Jansen 1983 State Historical Preservation Center Front and Side Facades, Looking Northeast Photograph #2 of Four