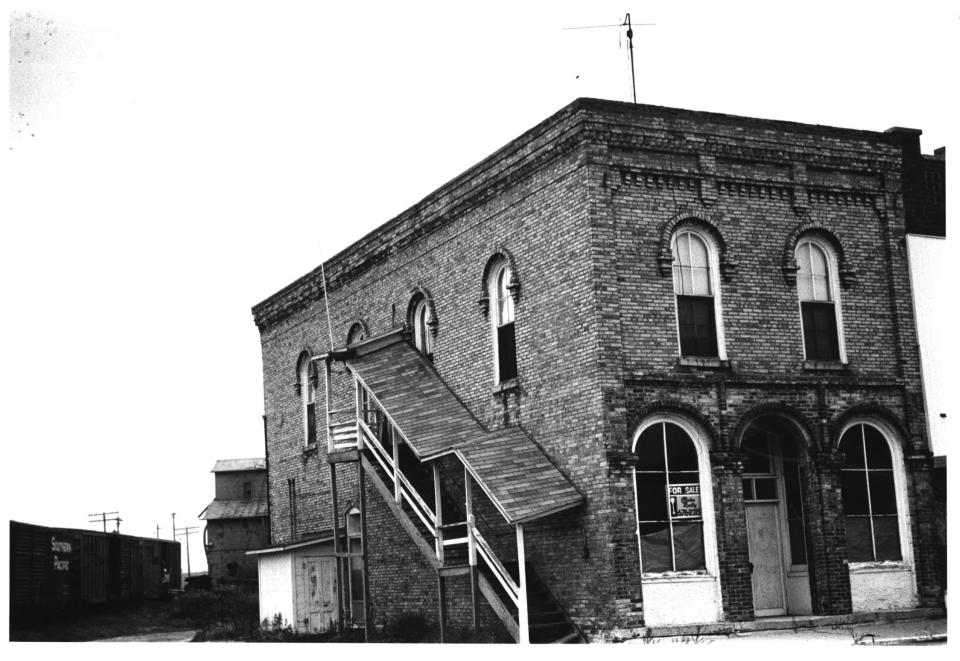

102 Allen Street, Clinton, Rock County, Wisconsin

Ruth Ann Willis, photographer, October 1980 Negative: State Historical Society of Wisconsin

View from Southeast

Set A, photo 1.

HISTORIC RESOURCE OF THE VILLAGE OF CLINTON, WISCONSIN.