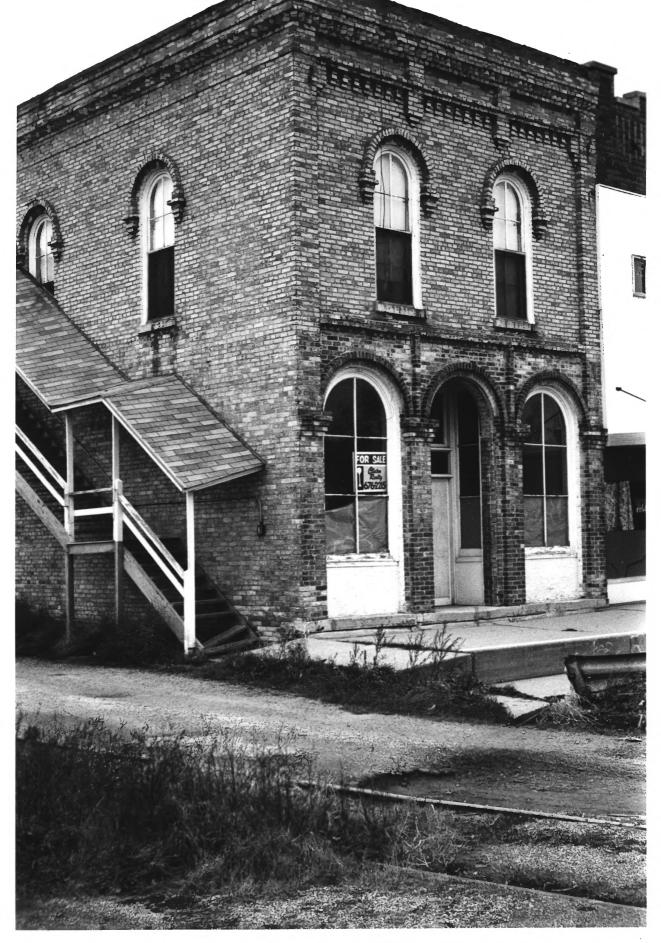

102 Allen Street, Clinton, Rock County, Wisconsin.

Ruth Ann Willis, photographer, October 1980. Negative: State Historical Society of Wisconsin.

Detail: from southeast

Set A, photo 2.