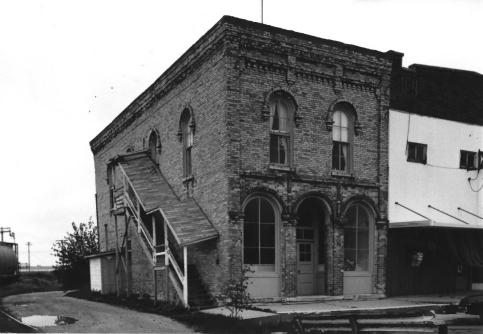

Historic Resources of Clinton, Rock County, Wisconsin. 102 Allen St., Crosby Block. Photo by C. Cartwright, Nov., 1984. View from southeast. #1 of 1.

Neg. at State Hist. Soc.

HISTORIC RESOURCES OF THE VILLAGE OF CLINTON, WISCONSIN.