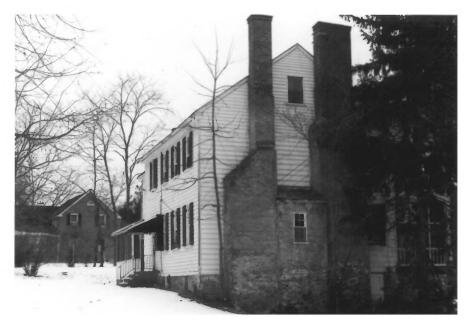

CONTENT

CONTENT Prince George's County, Maryland Photographer: margaret Cook Negatives Located at MHT Date Photograph@taken: Exterior View: 60 F 13 1978 MAR 2 0 1978

CONTENT Prince George's County, Maryland Photographer: Margaret Cook Negatives Located at MHT SEP 13 1978 Date PHotograph taken: Interior View: MAR 2 0 1978

## CONTENT Prince George's County, Maryland Photographer: Margaret Cook Negatives Located at MHT SEP 13 1978 Date Photographe Taken: Exterior View:

MAR 2 0 1978