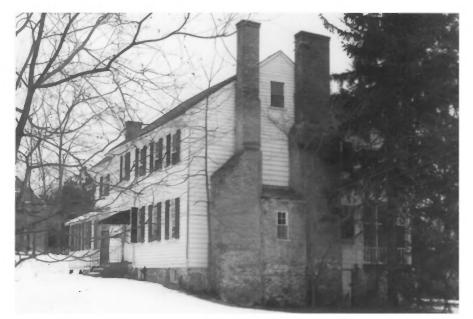

CONTENT

CONTENT Prince George's County, Maryland Photographer: margaret Cook Negatives Located at MHT Date Photograph@taken: Exterior View: 60 F 13 1978 MAR 2 0 1978

CONTENT Prince George's County, Maryland Photographer: Margaret Cook Negatives Located at MHT SEP 13 1978 Date PHotograph taken: Interior View: MAR 2 0 1978

## CONTENT Prince George's County, Maryland Photographer: Margaret Cook Negatives Located at MHT SEP 13 1978 Date Photographe Taken: Exterior View:

MAR 2 0 1978