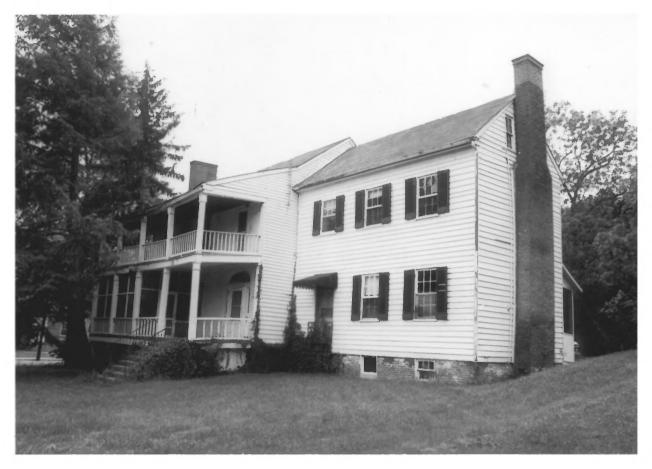

CONTENT Prince George's County, Maryland Photographer: Margaret Cook Negatives located at MHT Date Photograph Taken: SEP 13 1978 Exterior View MAR 20 1978

CONTENT PRINCE GEORGE'S COUNTY, MARYLAND Photographer: Margaret Cook SEP 13 1978 Negatives located at MHT Date PHotograph Taken: Interior View: Fireplace MAR 20 1978 308