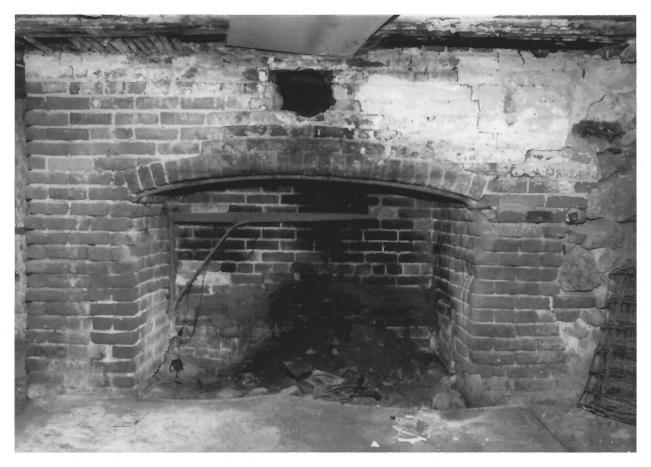

CONTENT Prince George's County, Maryland Photographer: Margaret Cook Negatives located at MHT Date Photograph Taken: SEP 13 1978 Exterior View MAR 20 1978

CONTENT PRINCE GEORGE'S COUNTY, MARYLAND Photographer: Margaret Cook SEP 13 1978 Negatives located at MHT Date PHotograph Taken: Interior View: Fireplace MAR 20 1978 308