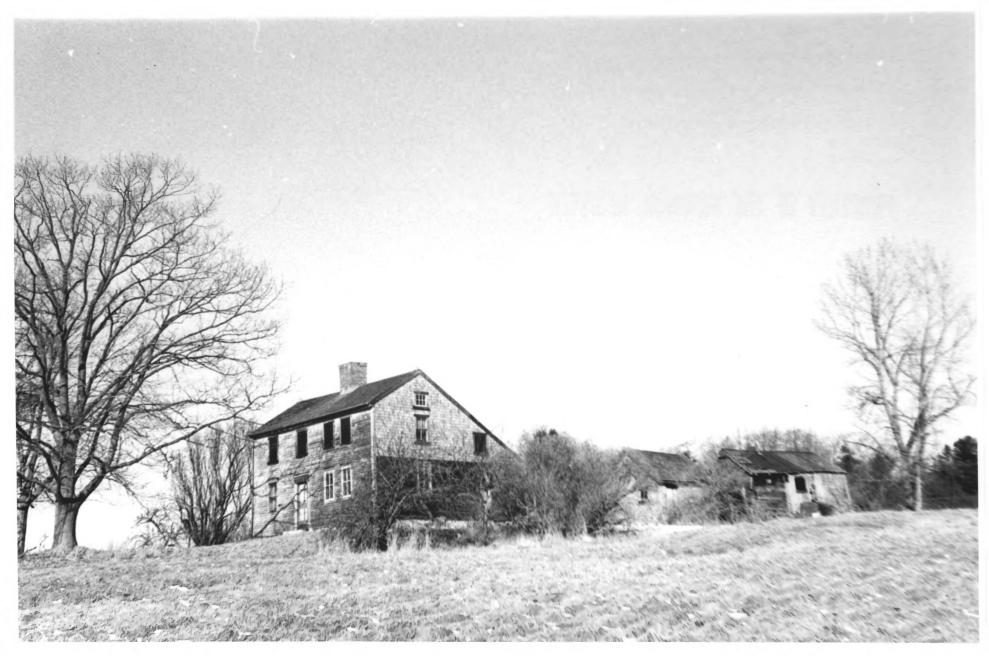

|    | UNITED STATES DEPARTMENT OF THE INTERIOR<br>NATIONAL PARK SERVICE | state.<br>Maine                                                                                                 |      |  |
|----|-------------------------------------------------------------------|-----------------------------------------------------------------------------------------------------------------|------|--|
|    | NATIONAL REGISTER OF HISTORIC PLACES                              | COUNTY                                                                                                          |      |  |
|    |                                                                   | Cumberland                                                                                                      |      |  |
|    | PROPERTY PHOTOGRAPH FORM                                          | FOR NPS USE ONLY                                                                                                |      |  |
|    | (Type all entries - attach to or enclose with photograph)         | ENTRY NUMBER                                                                                                    | DATE |  |
|    |                                                                   | APR 2                                                                                                           | 1972 |  |
| 1. | NAME                                                              |                                                                                                                 |      |  |
|    | соммом: Pettengill Farm                                           | 0119:1                                                                                                          |      |  |
| _  | AND/OR HISTORIC:                                                  | T OTTO                                                                                                          |      |  |
| 2. | LOCATION                                                          | REAL                                                                                                            |      |  |
|    | STREET AND NUMBER:                                                | OCT 2 TO                                                                                                        |      |  |
|    | CITY OR TOWN:                                                     | NA- 1972 E                                                                                                      |      |  |
|    | Freeport                                                          | RECIONA                                                                                                         | ÷    |  |
|    | STATE: CODE COUNTY                                                | STER                                                                                                            | CODE |  |
|    | Maine 23                                                          | Somberland                                                                                                      | 005  |  |
| 3. | PHOTO REFERENCE                                                   | VIETTIEV                                                                                                        | 1    |  |
|    | PHOTO CREDIT: Mrs. Richard E. Wengren, Jr.                        |                                                                                                                 |      |  |
|    | DATE OF PHOTO: January 31, 1972                                   | allen en andere en allen en andere en allen en a |      |  |
|    | NEGATIVE FILED AT:                                                | · · · · · · · · · · · · · · · · · · ·                                                                           |      |  |
|    | Greater Portland Landmarks, Inc., Portland, Main                  | ne                                                                                                              |      |  |
| 4  | IDENTIFICATION                                                    |                                                                                                                 |      |  |
|    | DESCRIBE VIEW, DIRECTION, ETC.                                    |                                                                                                                 |      |  |
|    | Pettengill Farm. View looking northwest at the outbuildings.      | Pettengill House an                                                                                             | d    |  |
|    |                                                                   |                                                                                                                 |      |  |