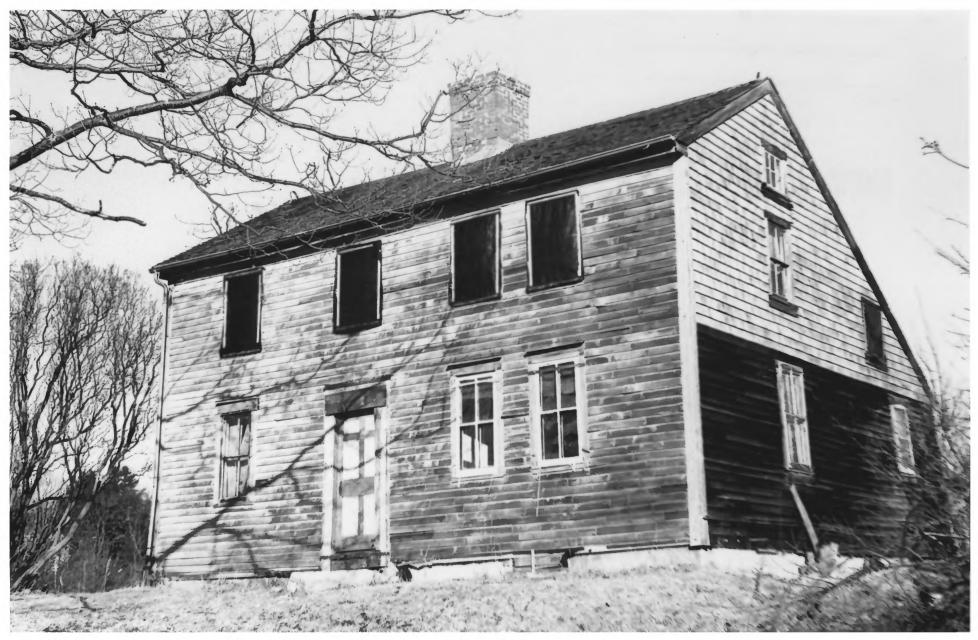

|      | UNITED STATES DEPARTMENT OF THE INTERIOR<br>NATIONAL PARK SERVICE<br>NATIONAL REGISTER OF HISTORIC PLACES<br>PROPERTY PHOTOGRAPH FORM<br>(Type all entries - attach to or enclose with photograph) |        |          | Maine<br>COUNTY                |         |  |  |  |
|------|----------------------------------------------------------------------------------------------------------------------------------------------------------------------------------------------------|--------|----------|--------------------------------|---------|--|--|--|
|      |                                                                                                                                                                                                    |        |          |                                |         |  |  |  |
|      |                                                                                                                                                                                                    |        |          | Cumberland<br>FOR NPS USE ONLY |         |  |  |  |
|      |                                                                                                                                                                                                    |        |          | ENTRY NUMBER                   | DATE    |  |  |  |
| 1.11 | NAME                                                                                                                                                                                               |        |          | +1/0/12                        |         |  |  |  |
|      | соммом:Pettengill Farm                                                                                                                                                                             |        |          |                                |         |  |  |  |
|      | AND/OR HISTORIC:                                                                                                                                                                                   |        |          |                                |         |  |  |  |
| 2.   | STREET AND NUMBER:                                                                                                                                                                                 |        |          |                                |         |  |  |  |
|      |                                                                                                                                                                                                    |        |          |                                |         |  |  |  |
|      | Unnamed town road, ru                                                                                                                                                                              | inning | south f  | rom Bow St. at Mast            | Landing |  |  |  |
|      | CITY OR TOWN:                                                                                                                                                                                      |        | boutin 1 | Tom Dow Det at Hast            | Land In |  |  |  |
|      | Freeport                                                                                                                                                                                           |        |          |                                |         |  |  |  |
|      | STATE:                                                                                                                                                                                             | CODE   | COUNTY:  | 11000010                       | CODE    |  |  |  |
|      | Maine                                                                                                                                                                                              |        | 1        | Cumberland                     |         |  |  |  |
| 3. 1 | PHOTO REFERENCE                                                                                                                                                                                    |        | •        |                                |         |  |  |  |
|      | PHOTO CREDIT:                                                                                                                                                                                      |        |          |                                |         |  |  |  |
|      | DATE OF PHOTO: April 27 1975                                                                                                                                                                       |        |          |                                |         |  |  |  |
|      | NEGATIVE FILED AT:                                                                                                                                                                                 |        |          |                                |         |  |  |  |
|      |                                                                                                                                                                                                    |        |          |                                |         |  |  |  |
| 4.   | IDENTIFICATION                                                                                                                                                                                     |        |          |                                |         |  |  |  |
|      | DESCRIBE VIEW, DIRECTION, ETC.                                                                                                                                                                     |        |          |                                |         |  |  |  |
|      |                                                                                                                                                                                                    |        |          |                                |         |  |  |  |
|      | view looking N.W.                                                                                                                                                                                  |        |          |                                |         |  |  |  |