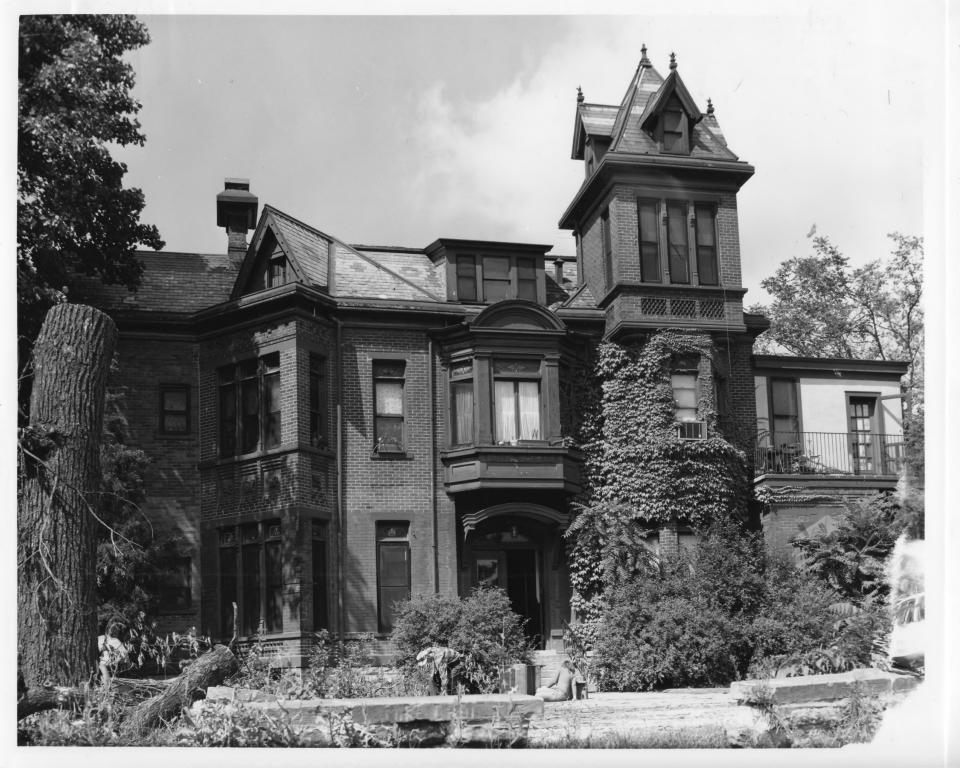

|                                          | Form No. 10-301a<br>(Rev. 10-74)<br>UNITED STATES DEPARTMENT OF THE INTERIOR<br>NATIONAL PARK SERVICE<br>NATIONAL REGISTER OF HISTORIC PLACES<br>PROPERTY PHOTOGRAPH FORM | FOR NPS USE ONLY<br>RECIEVED MAR 1 7 1976<br>JUN 1 7 1976 |
|------------------------------------------|---------------------------------------------------------------------------------------------------------------------------------------------------------------------------|-----------------------------------------------------------|
|                                          | SEE INSTRUCTIONS IN HOW TO COMPLETE NAT<br>TYPE ALL ENTRIES ENCLOSE WITH P                                                                                                | <i>IONAL REGISTER FORMS</i><br>HOTOGRAPH                  |
|                                          | NAME<br>HISTORIC<br>Dr. Samuel D. Mercer Residence<br>AND/OR COMMON<br>Mercer Apartments                                                                                  |                                                           |
|                                          | LOCATION<br>CITY. TOWN<br>Omaha                                                                                                                                           | state county<br>Nebraska Douglas                          |
|                                          | PHOTO CREDIT Nebraska State Historical Society<br>NEGATIVE FILED AT Nebraska State Historical Society                                                                     | <b>ДАТЕ ОГ РНОТО</b> 1971                                 |
|                                          | <b>IDENTIFICATION</b><br>DESCRIBE VIEW, DIRECTION ETC. IF DISTRICT, GIVE BUILDING NAME & STREET<br>View of the main (south) entrance facade looking no                    | PHOTONO 2 $\mathcal{I}$ &                                 |
|                                          |                                                                                                                                                                           | ۲. GP0. 892-45                                            |
| l.                                       | PROPERTY OF THE                                                                                                                                                           | NATIONAL REGISTER                                         |
|                                          |                                                                                                                                                                           | · ^                                                       |
| PHOTO #<br>DR. SAM<br>DOUGLAS<br>DOUGLAS | tz 46<br>Nel D. Mercer Residence Facade<br>5 CO., Ne.<br>5 4/17/12                                                                                                        | , Main (South) Entrance<br>Looking North                  |