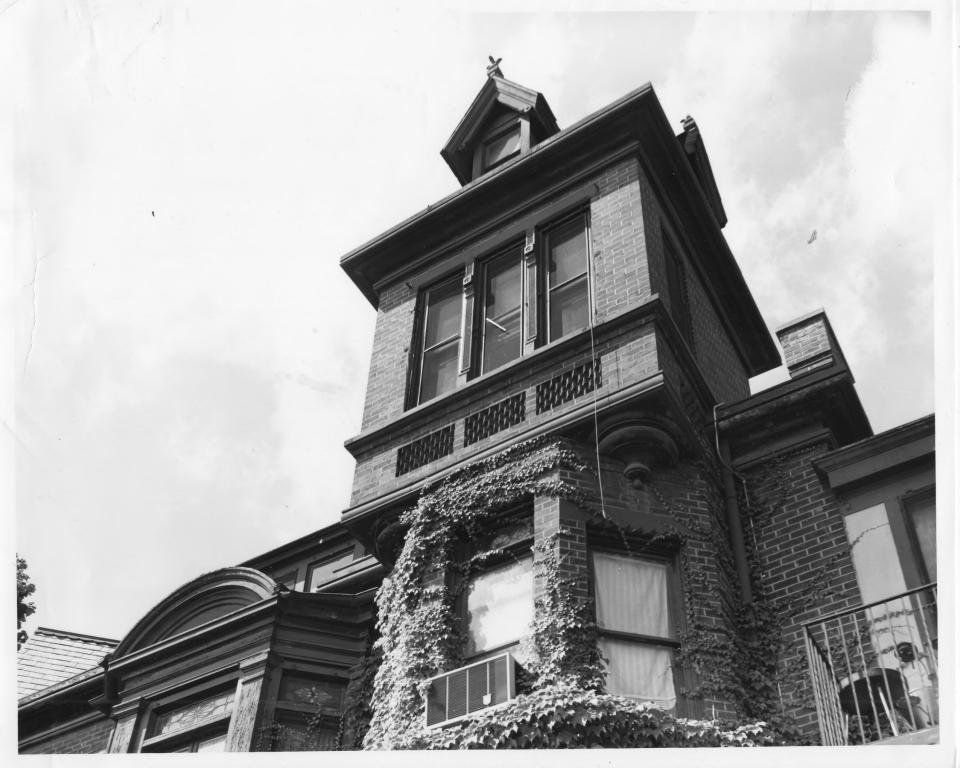

SEE INSTRUCTIONS IN HOW TO COMPLETE NATIONAL REGISTER FORMS **TYPE ALL ENTRIES -- ENCLOSE WITH PHOTOGRAPH** NAME HISTORIC Dr. Samuel D. Mercer Residence AND/OR COMMON A. Into Mercer Apartments LOCATION CITY, TOWN VICINITY OF STATE COUNTY Omaha Nebraska Douglas **PHOTO REFERENCE** Nebraska State Historical Society 1971 PHOTO CREDIT DATE OF PHOTO NEGATIVE FILED AT Nebraska State Historical Society **IDENTIFICATION** PHOTO NO 4 NLO DESCRIBE VIEW, DIRECTION, ETC. IF DISTRICT, GIVE BUILDING NAME & STREET Detail view of the tower, south and east elevations, looking northwest. GPO 892-454

PHOTO #4 46 DR. Jammer D. Mercer Residence Dombras co., NR. 305 0/17/74 DETAIL VIEW OF TOWER, SOUTH JND EAST ELEVATIONS, LOOKING NORTHWEST.

| Det 6/11/26 | DOMGLAS CO. | DR. Samuel | PHOTO #5 4 |  |
|-------------|-------------|------------|------------|--|
|             |             |            |            |  |