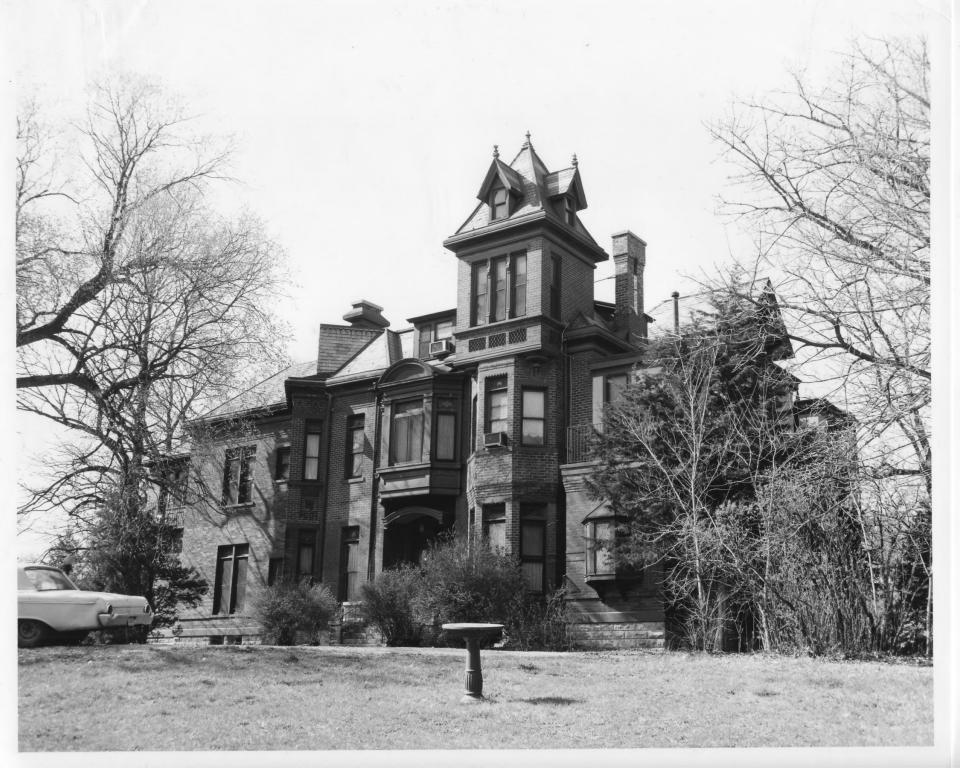

|                                | ev. 10-74)<br>UNITED STATES DEPARTMENT OF THE INTERIOR<br>NATIONAL PARK SERVICE                                                  | FOR NPS USE ONLY                                      |
|--------------------------------|----------------------------------------------------------------------------------------------------------------------------------|-------------------------------------------------------|
|                                | NATIONAL REGISTER OF HISTORIC PLACES<br>PROPERTY PHOTOGRAPH FORM                                                                 | RECIEVED MAR 1 7 1976<br>JUN 1 7 1976<br>DATE ENTERED |
|                                | SEE INSTRUCTIONS IN HOW TO COMPLETE NAT<br>TYPE ALL ENTRIES ENCLOSE WITH F                                                       |                                                       |
|                                | NAME<br>HISTORIC<br>Dr. Samuel D. Mercer Residence                                                                               |                                                       |
|                                | AND/OR COMMON<br>Mercer Apartments                                                                                               |                                                       |
|                                | LOCATION<br>CITY TOWNVICINITY OF<br>Omaha                                                                                        | state county<br>Nebraska Douglas                      |
|                                | PHOTO CREDIT       Nebraska State Historical Society         NEGATIVE FILED AT       Nebraska State Historical Society           | DATE OF PHOTO 1971                                    |
|                                | IDENTIFICATION     DESCRIBE VIEW, DIRECTION, ETC. IF DISTRICT, GIVE BUILDING NAME & STREET     Overall view of the south facade. | РНОТО NO. ] "Д С                                      |
| e.                             |                                                                                                                                  | GPO 892•454                                           |
| PHOTO #<br>DR. SAMI<br>DOUGLAS | nel D. Mercer Residence                                                                                                          | New OF THE SOUTH FJGDE                                |