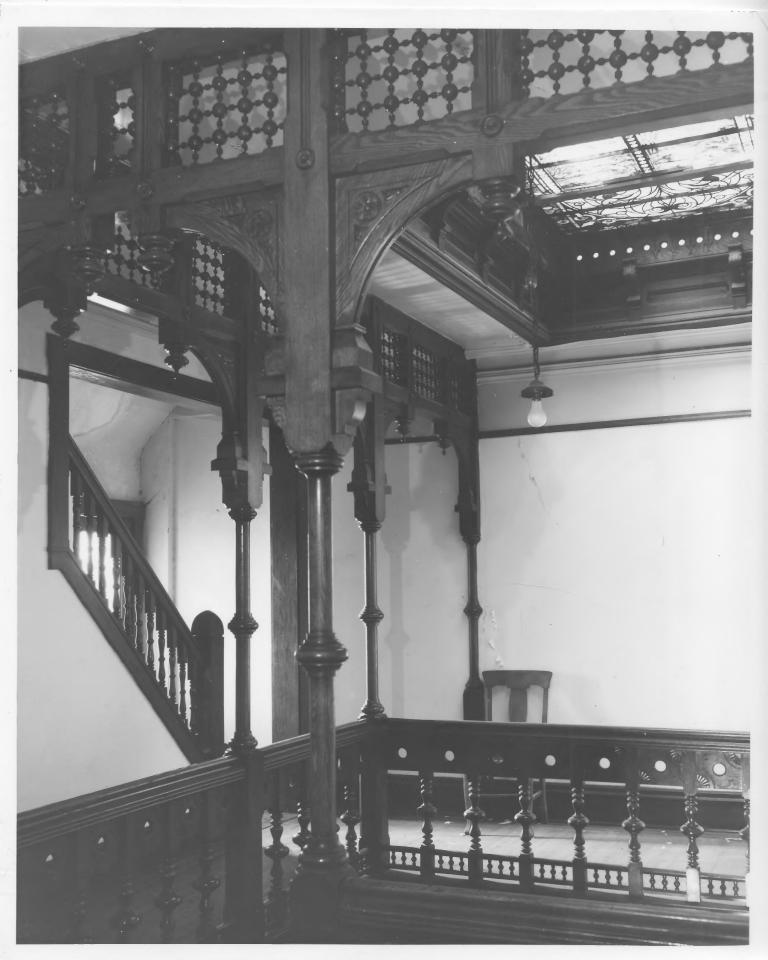

## NATIONAL REGISTER OF HISTORIC PLACES PROPERTY PHOTOGRAPH FORM

SEE INSTRUCTIONS IN HOW TO COMPLETE NATIONAL REGISTER FORMS TYPE ALL ENTRIES -- ENCLOSE WITH PHOTOGRAPH

| 1   | NAME                            |                           |               |         |                  |                    |      |
|-----|---------------------------------|---------------------------|---------------|---------|------------------|--------------------|------|
|     | HISTORIC<br>Dr. Samuel D.       | Mercer Residence          |               |         |                  |                    |      |
|     | AND/OR COMMON<br>Mercer Apartme | ents                      |               |         |                  | · · · · · ·        |      |
| 2   | LOCATION                        |                           |               |         |                  |                    |      |
|     | CITY.TOWN<br>Omaha              |                           | VICINITY OF   |         | STATE<br>Douglas | COUNTY<br>Nebraska |      |
| 3   | PHOTO REI                       | FERENCE                   |               |         |                  |                    |      |
|     | PHOTO CREDIT                    | Nebraska State            | Historical    | Society | DATE OF PHOTO    | 1971               |      |
|     | NEGATIVE FILED AT               | Nebraska State            | Historical    | Society |                  |                    |      |
| 2   | IDENTIFIC                       | ATION                     |               |         |                  |                    |      |
| 1.1 |                                 | TION STO IS DISTRICT CIVI | DUU DING NAME | STREET  |                  | PHOTO NO. 5        | w/ C |

DESCRIBE VIEW DIRECTION ETC IF DISTRICT. GIVE BUILDING NAME & STREET View of the second floor gallery around the stairhall.

GPO 892.454

| NATIONAL REGIS                     | PARTMENT OF THE INTERIOR<br>NAL PARK SERVICE<br>TER OF HISTORIC PLACES<br>HOTOGRAPH FORM                           | FOR NPS USE ONLY<br>RECIEVEDMAR 1<br>DATE ENTERED |                                                               |
|------------------------------------|--------------------------------------------------------------------------------------------------------------------|---------------------------------------------------|---------------------------------------------------------------|
|                                    | UCTIONS IN HOW TO COMPLETE NAT                                                                                     | IONAL REGISTER P                                  | ORMS                                                          |
| HISTORIC<br>Dr. Samuel D. Merce    |                                                                                                                    |                                                   |                                                               |
| AND/OR COMMON<br>Mercer Apartments |                                                                                                                    |                                                   |                                                               |
| LOCATION<br>CITY TOWN<br>Omaha     | VICINITY OF                                                                                                        | state<br>Nebraska                                 | COUNTY<br>Douglas                                             |
|                                    | NICE CARLES AND                                                                |                                                   | <ul> <li>A state</li> <li>A state</li> <li>A state</li> </ul> |
| <b>3 PHOTO REFERE</b>              | INCE                                                                                                               |                                                   |                                                               |
| рното сведит Nebra                 | aska State Historical Society<br>aska State Historical Society                                                     | DATE OF PHOTO 197                                 | F.                                                            |
| PHOTO CREDIT Nebra                 | aska State Historical Society<br>aska State Historical Society<br>ON<br>C IF DISTRICT. GIVE BUILDING NAME & STREET | DATE OF PHOTO 197                                 | L<br>РНОТО NO <sup>(</sup>                                    |