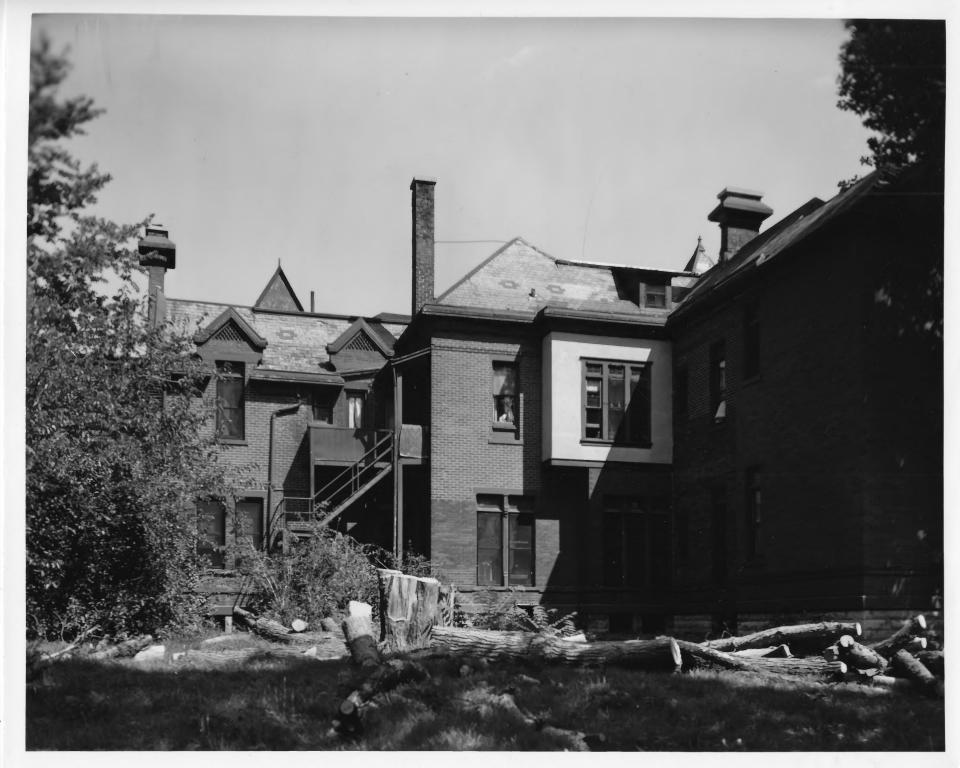

#### SEE INSTRUCTIONS IN HOW TO COMPLETE NATIONAL REGISTER FORMS TYPE ALL ENTRIES -- ENCLOSE WITH PHOTOGRAPH NAME HISTORIC Dr. Samuel D. Mercer Residence AND/OR COMMON Mercer Apartments LOCATION COUNTY VICINITY OF STATE CITY, TOWN Douglas Nebraska Omaha PHOTO REFERENCE 3 Nebraska State Historical Society DATE OF PHOTO 1971 PHOTO CREDIT NEGATIVE FILED AT Nebraska State Historical Society 32

# IDENTIFICATION

DESCRIBE VIEW. DIRECTION. ETC. IF DISTRICT. GIVE BUILDING NAME & STREET

View of the west facade looking east.

GP0 892-454

PHOTO NO 3 46

PHOTO # 3 426 DR. SAMUEL D. MERCER RESIDENCE DOUBLAS CO., NO. VIEW OF THE WEST FORCODE LOOKING ENST.