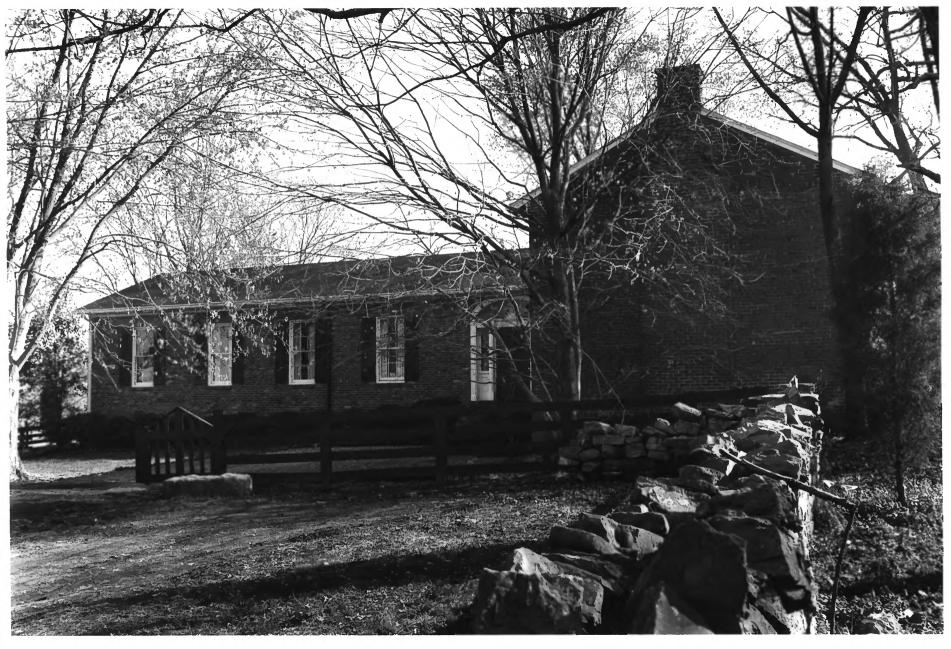

TENNESSEE AUG 31 1976

TENNESSEE AUG 31 1976 NEG: Tennessee Historical Commission View of west end wall

BETHEL PLACE Pillow Bether House AUG 31 1976 PHOTO BY: Gail Hammerguist DEC 12 1976 DATE: March 1976 NEG: Tennessee Historical Commission Detail of mantel in main dining room

COLUMBIA, TENNESSEE many 406 31 1976 PHOTO BY: Gail Hammerquist DEC 1 2 1976 DATE: March 1976 NEG: Tennessee Historical Commission East elevation of Gothic cottage with rear addition

BETHEL PLACE Fillow Bethe None
COLUMBIA, TENNESSEE
PHOTO BY: Gail Hammerquist AUG 31 1976 NEG: Tennessee Historical Commission Main, front facade