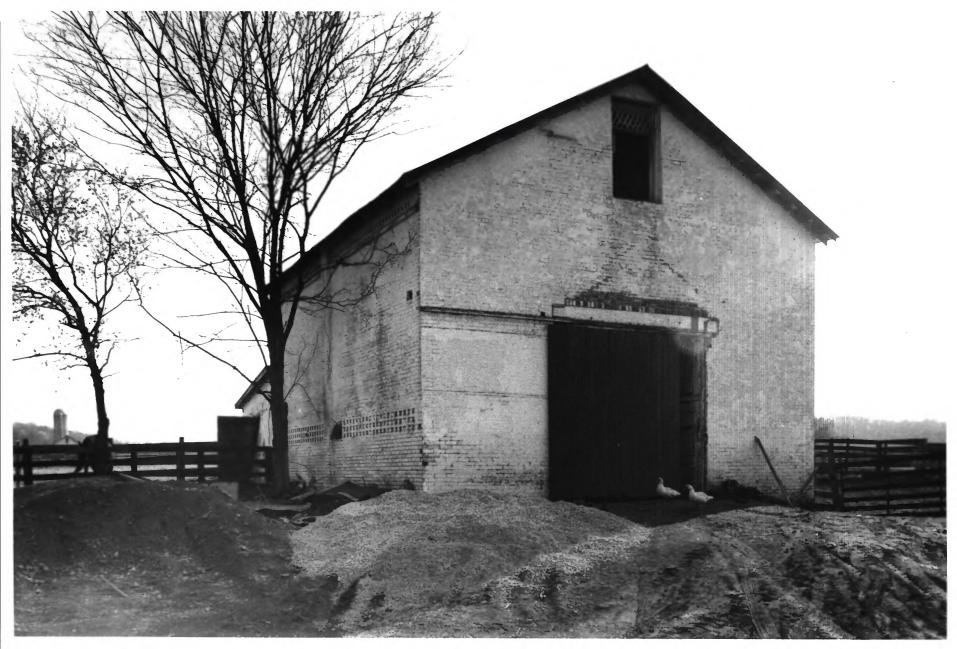

BETHEL PLACE Pellon - Bethel House COLUMBIA, TENNESSEE many Co. Tenn. AUG 31 1976 PHOTO BY: Gail Hammerquist

DATE: March 1976

DEC 12 1976

NEG: Tennessee Historical Commission

NEG: Tennessee Historical Commission
Brick masonry barn