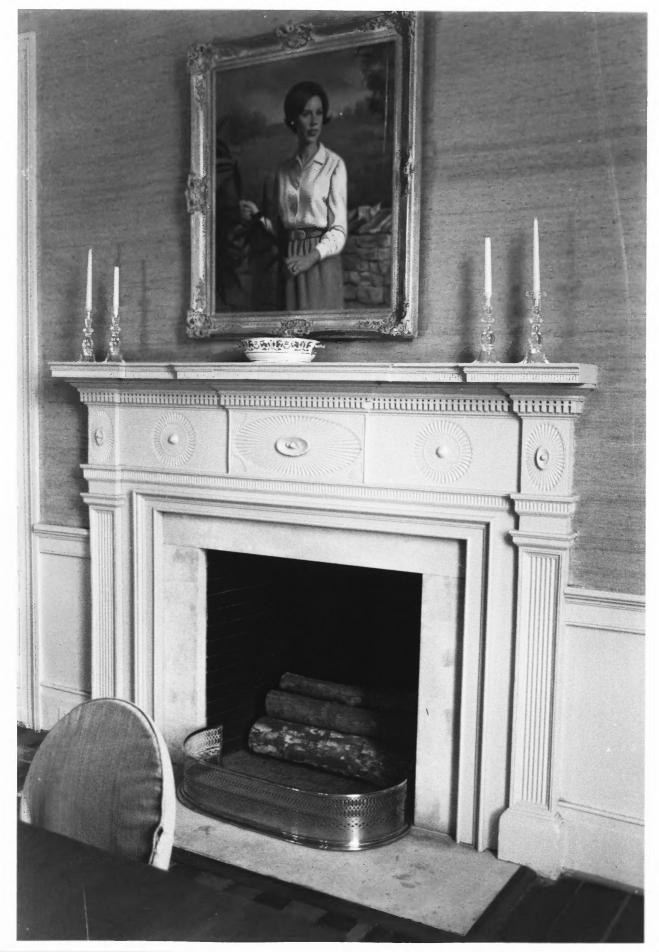

NEG: Tennessee Historical Commission Interior of cottage, mantel detail Pellow-Bethel House many Co., Ten DEC 12 1976 AUG 31 1976

BETHEL PLACE

COLUMBIA - TENNESSEE

DATE: March 1976

PHOTO BY: Gail Hammerquist