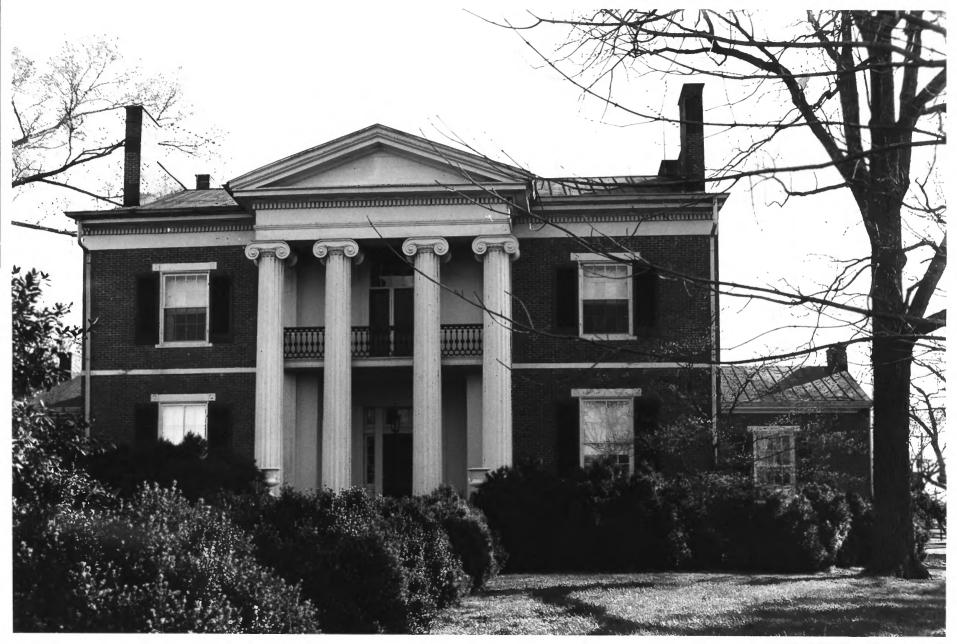

Francy Co AUG 31 1976 Pellow-BETHEL PLACE House COLUMBIA, TENNESSEE DEC 12 1976 PHOTO BY: Gail Hammerquist DATE: March 1976 NEG: Tennessee Historical Commission Detail of main entrance

BETHEL PLACE COLUMBIA, TENNESSEE PHOTO BY: Gail Hammerquist DATE: March 1976 NEG: Tennessee Historical Commission View of portico of main facade Pillow-Bethel House Many Co., Tenn. DEC 12 1976 AUG 31 1976

COLUMBIA, TENNESSEE many 406 31 1976 PHOTO BY: Gail Hammerquist DEC 1 2 1976 DATE: March 1976 NEG: Tennessee Historical Commission East elevation of Gothic cottage with rear addition

BETHEL PLACE Fillow Bethe None
COLUMBIA, TENNESSEE
PHOTO BY: Gail Hammerquist AUG 31 1976 NEG: Tennessee Historical Commission Main, front facade