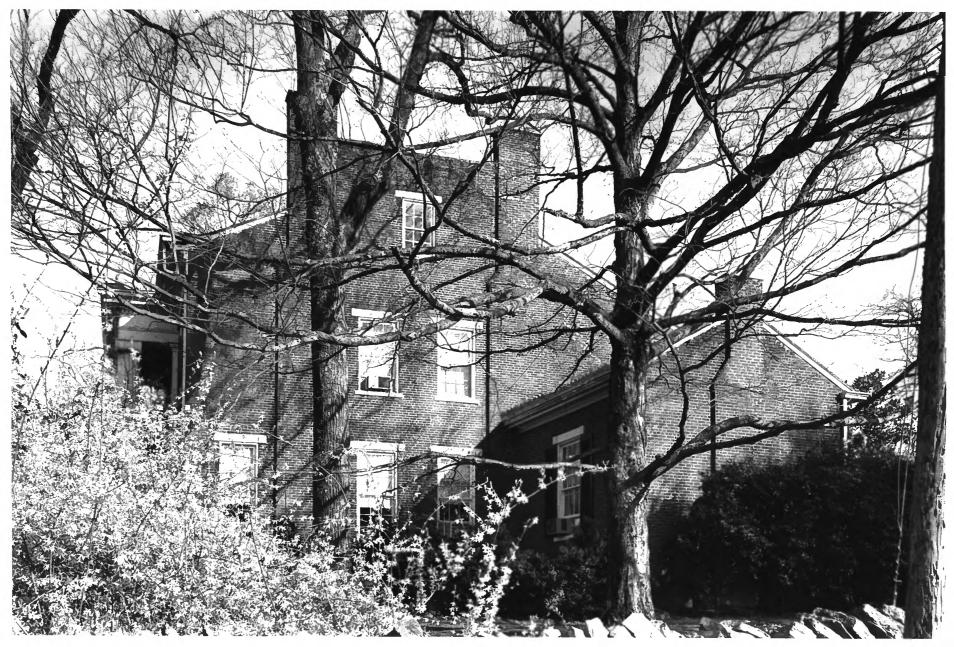

COLUMBIA, TENNESSEE many 406 31 1976 PHOTO BY: Gail Hammerquist DEC 1 2 1976 DATE: March 1976 NEG: Tennessee Historical Commission East elevation of Gothic cottage with rear addition

BETHEL PLACE Fillow Bethe None
COLUMBIA, TENNESSEE
PHOTO BY: Gail Hammerquist AUG 31 1976 NEG: Tennessee Historical Commission Main, front facade