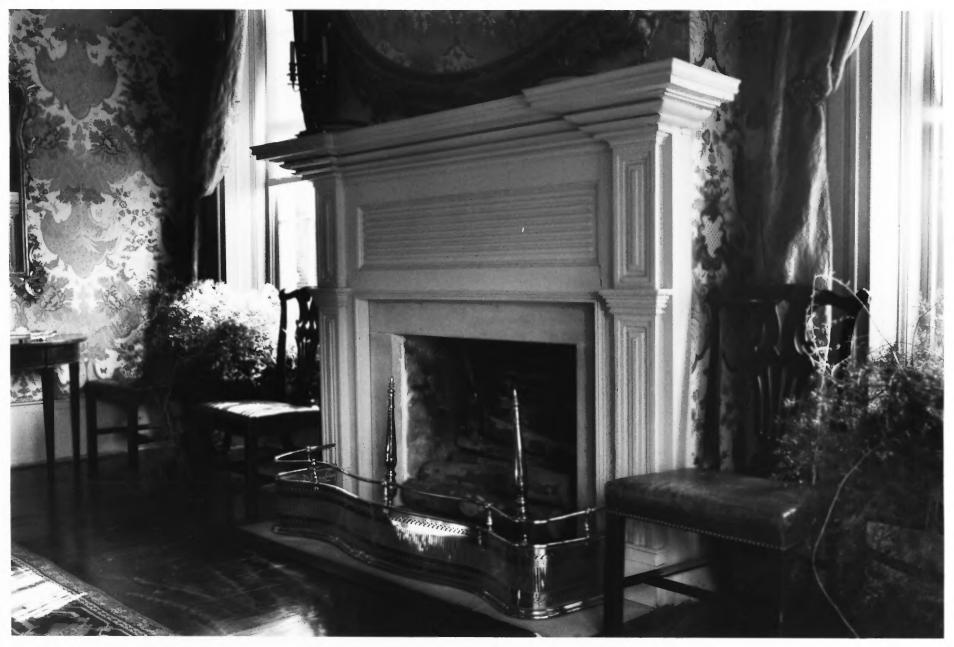

TENNESSEE AUG 31 1976

TENNESSEE AUG 31 1976 NEG: Tennessee Historical Commission View of west end wall

BETHEL PLACE Pillow Bether House AUG 31 1976 PHOTO BY: Gail Hammerguist DEC 12 1976 DATE: March 1976 NEG: Tennessee Historical Commission Detail of mantel in main dining room