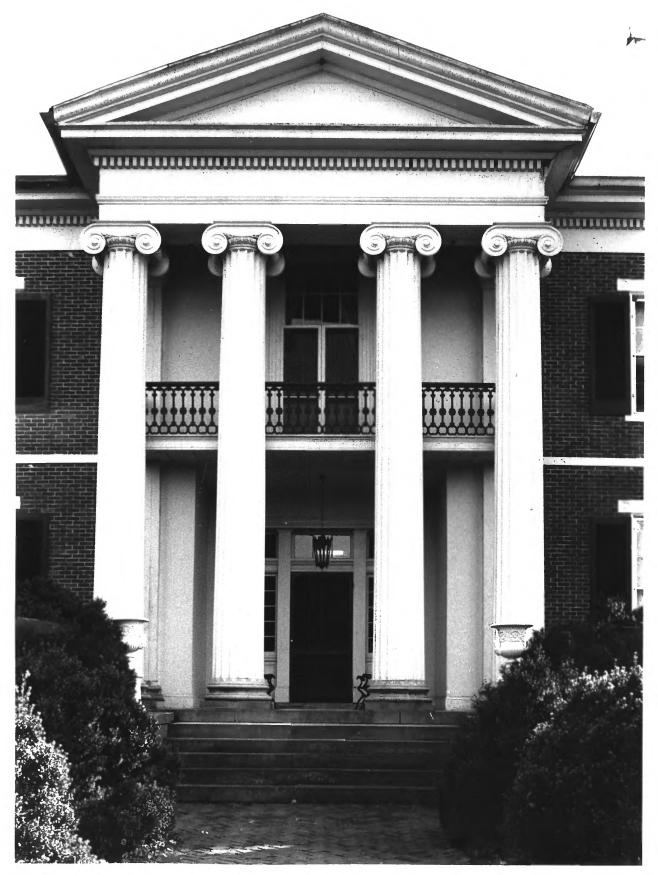

Francy Co AUG 31 1976 Pellow-BETHEL PLACE House COLUMBIA, TENNESSEE DEC 12 1976 PHOTO BY: Gail Hammerquist DATE: March 1976 NEG: Tennessee Historical Commission Detail of main entrance

BETHEL PLACE COLUMBIA, TENNESSEE PHOTO BY: Gail Hammerquist DATE: March 1976 NEG: Tennessee Historical Commission View of portico of main facade Pillow-Bethel House Many Co., Tenn. DEC 12 1976 AUG 31 1976