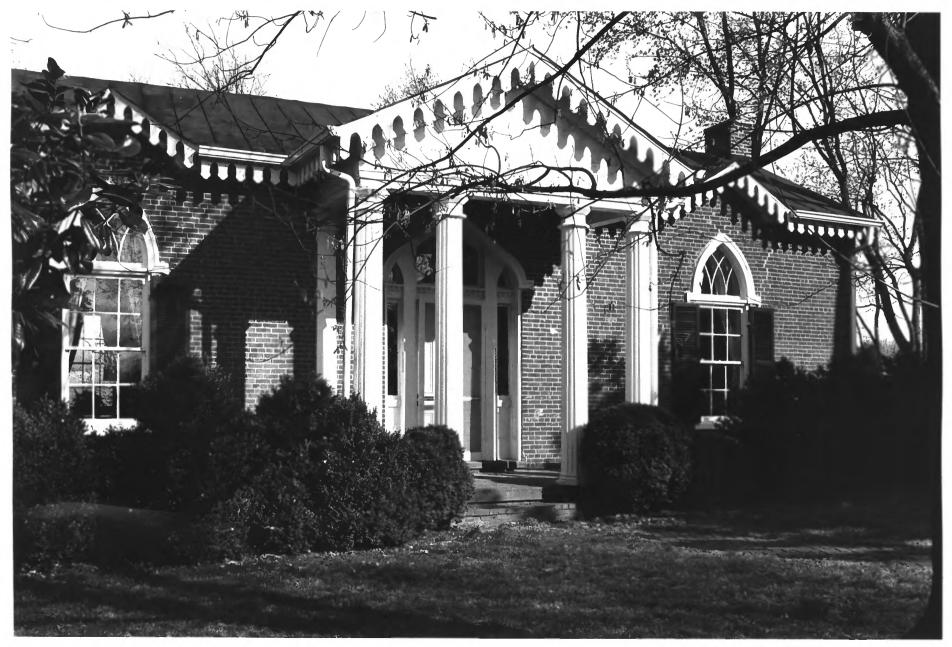

Pellaw Bethel House many Co., Tenn BETHEL PLACE AUG 31 1976 COLUMBIA, TENNESSEE PHOTO BY: Gail Hammerquist DEC 12 1976 DATE: March 1976 NEG: Tennessee Historical Commission Main facade of Gothic cottage

COLUMBIA, TENNESSEE many 406 31 1976 PHOTO BY: Gail Hammerquist DEC 1 2 1976 DATE: March 1976 NEG: Tennessee Historical Commission East elevation of Gothic cottage with rear addition

BETHEL PLACE Fillow Bethe None
COLUMBIA, TENNESSEE
PHOTO BY: Gail Hammerquist AUG 31 1976 NEG: Tennessee Historical Commission Main, front facade

COLUMBIA, TENNESSEE AUG 31 1976
PHOTO BY: Gail Hammerquist DEC 12 1976 DATE: March 1976 NEG: Tennessee Historical Commission Main entrance of Gothic Cottage

AUG 31 1976 BETHEL PLACE COLUMBIA, TENNESSEE PHOTO BY: Gail Hammerquist DATE: March 1976 NEG: Tennessee Historical Commission View of east elevation Pellow-Bether House - Many Co. Tenn.