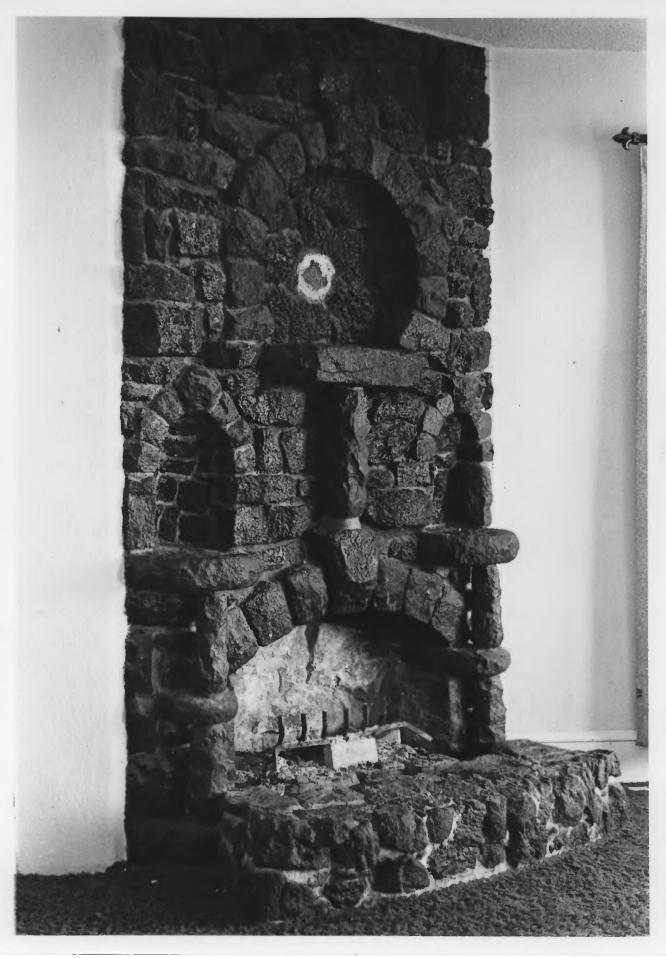

Negative on file at the Idaho State Historical Society, Boise, Idaho

View from southeast

Photograph one of two

Lava Rock Structures in South Central Idaho Hunt, Daniel A., House, site 20

Four miles south and west of Dietrich Dietrich vicinity, Lincoln County, Idaho

Photograph by Marian Posey-Ploss Summer 1979

Negative on file at the Idaho State Historical Society, Boise, Idaho

Detail of fireplace

Photograph two of two