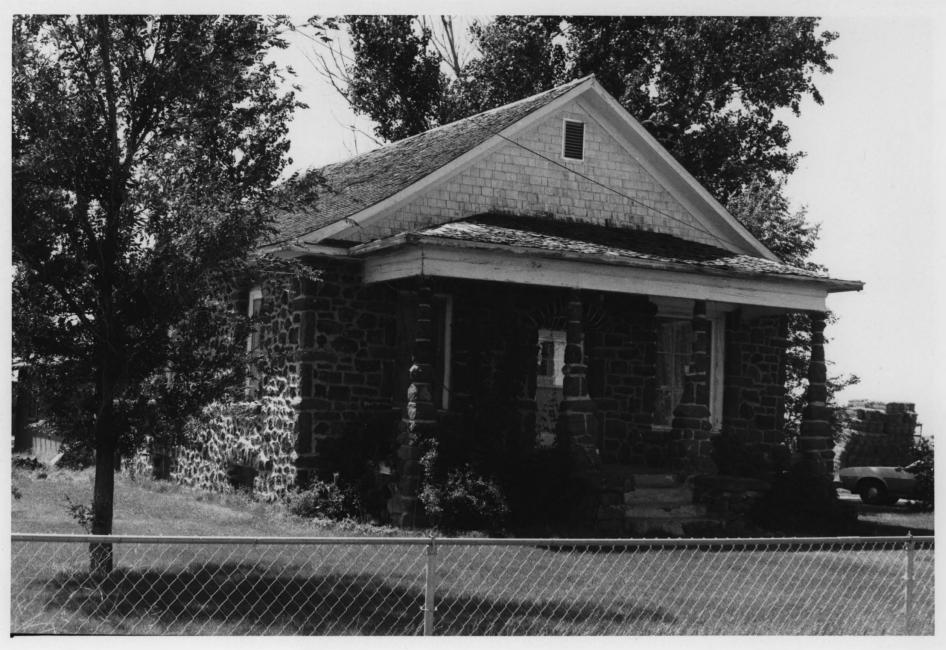

Lava Rock Structures in South Central Idaho Hunt, Daniel A., House, site 20

Four miles south and west of Dietrich Dietrich vicinity, Lincoln County, Idaho

Photograph by Jennifer Eastman Attebery July 1983

Negative on file at the Idaho State Historical Society, Boise, Idaho

View from southeast

Photograph one of two

Lava Rock Structures in South Central Idaho Hunt, Daniel A., House, site 20

Four miles south and west of Dietrich Dietrich vicinity, Lincoln County, Idaho